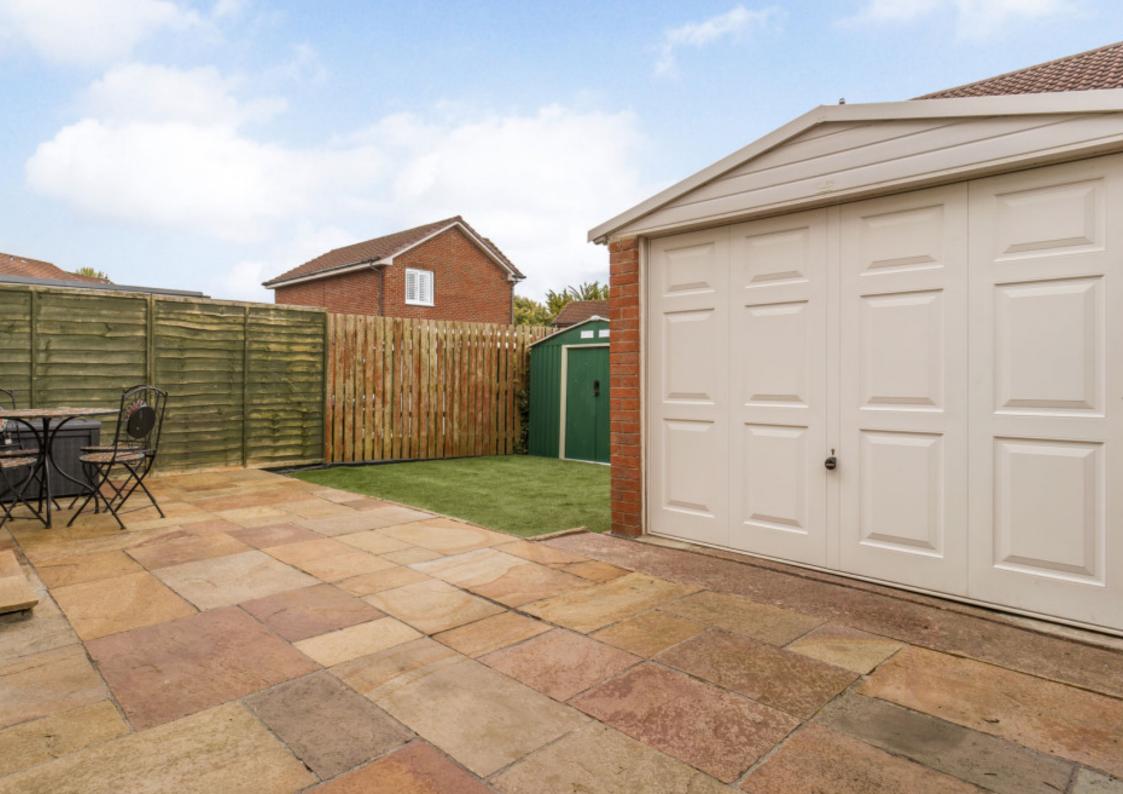

## $\bigcirc$

This modern semi-detached house is a stylish two-bedroom residence, which forms part of a family-friendly development in popular Newcraighall. The southeast-facing home is finished to high standards throughout, incorporating modern interior design with quality finishings. It boasts generous private parking and a large rear garden that has been landscaped for ease of maintenance, creating an ideal arrangement for summer entertaining. The property is set on a no-through road, within easy reach of regular transport links, schools, and fantastic amenities, including Fort Kinnaird Retail Park. Offering an easy commute into Edinburgh city centre, it is sure to be popular with a variety of buyers.

## FEATURES

- A semi-detached house with modern interiors
- Part of a sought-after modern development
- Convenient location in popular Newcraighall
- Attractive interior design throughout
- Quality fixtures and fittings throughout
- Welcoming entrance hall that is naturally lit
- Open-plan living/dining room with bay window
- Well-appointed kitchen with garden access
- Two airy bedrooms with built-in wardrobes
- Modern bathroom with an overhead shower
- Low-maintenance front garden
- Fully-enclosed rear garden that is landscaped
- Tandem driveway and detached single garage