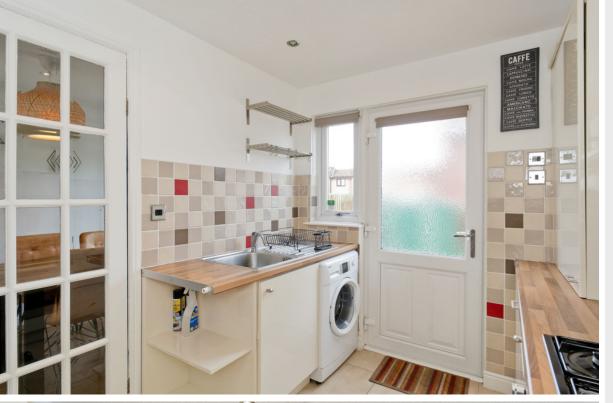

Extras: an integrated oven and gas hob, a freestanding fridge/freezer, and a washing machine to be included in the sale. Please note, no warranties or guarantees shall be provided in relation to any of the appliances included, as these items are to be left in sold as seen condition.

## FEATURES

- A semi-detached house with modern interiors
- Part of a sought-after modern development
- Convenient location in popular Newcraighall
- Attractive interior design throughout
- Quality fixtures and fittings throughout
- Welcoming entrance hall that is naturally lit
- Open-plan living/dining room with bay window
- Well-appointed kitchen with garden access
- Two airy bedrooms with built-in wardrobes
- Modern bathroom with an overhead shower
- Low-maintenance front garden
- Fully-enclosed rear garden that is landscaped
- Tandem driveway and detached single garage