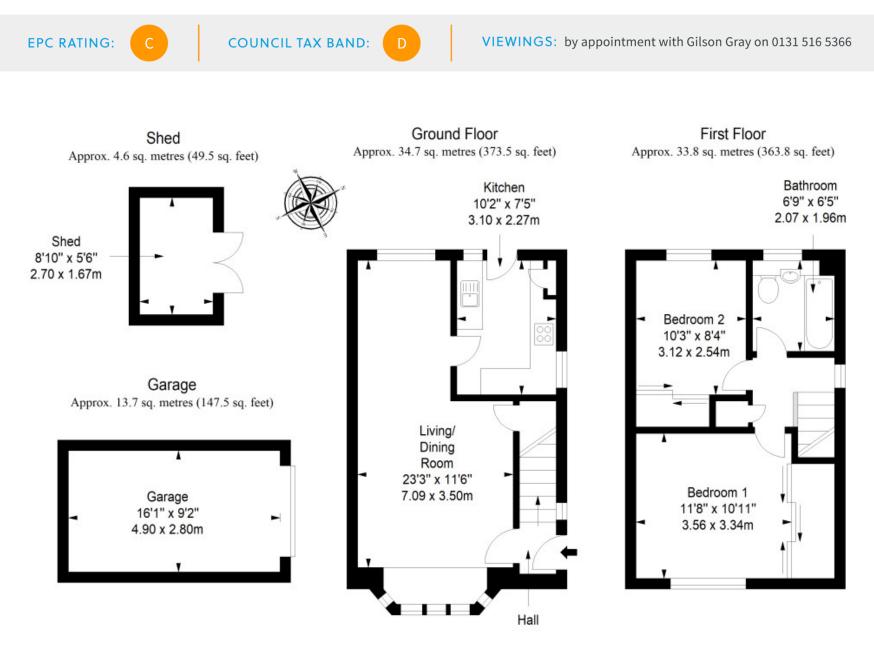

"A STYLISH SEMI-DETACHED HOUSE IN NEWCRAIGHALL, OFFERING MODERN INTERIORS, GENEROUS PRIVATE PARKING, AND A LANDSCAPED GARDEN"

Total area: approx. 86.8 sq. metres (934.3 sq. feet)

LAW • PROPERTY • FINANCE