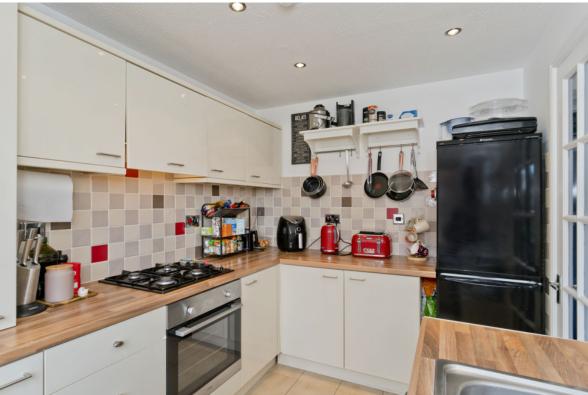

Extras: an integrated oven and gas hob, a freestanding fridge/freezer, and a washing machine to be included in the sale. Please note, no warranties or guarantees shall be provided in relation to any of the appliances included, as these items are to be left in sold as seen condition.

## FEATURES

- A semi-detached house with modern interiors
- Part of a sought-after modern development
- Convenient location in popular Newcraighall
- Attractive interior design throughout
- Quality fixtures and fittings throughout
- Welcoming entrance hall that is naturally lit
- Open-plan living/dining room with bay window
- Well-appointed kitchen with garden access
- Two airy bedrooms with built-in wardrobes
- Modern bathroom with an overhead shower
- Low-maintenance front garden
- Fully-enclosed rear garden that is landscaped
- Tandem driveway and detached single garage