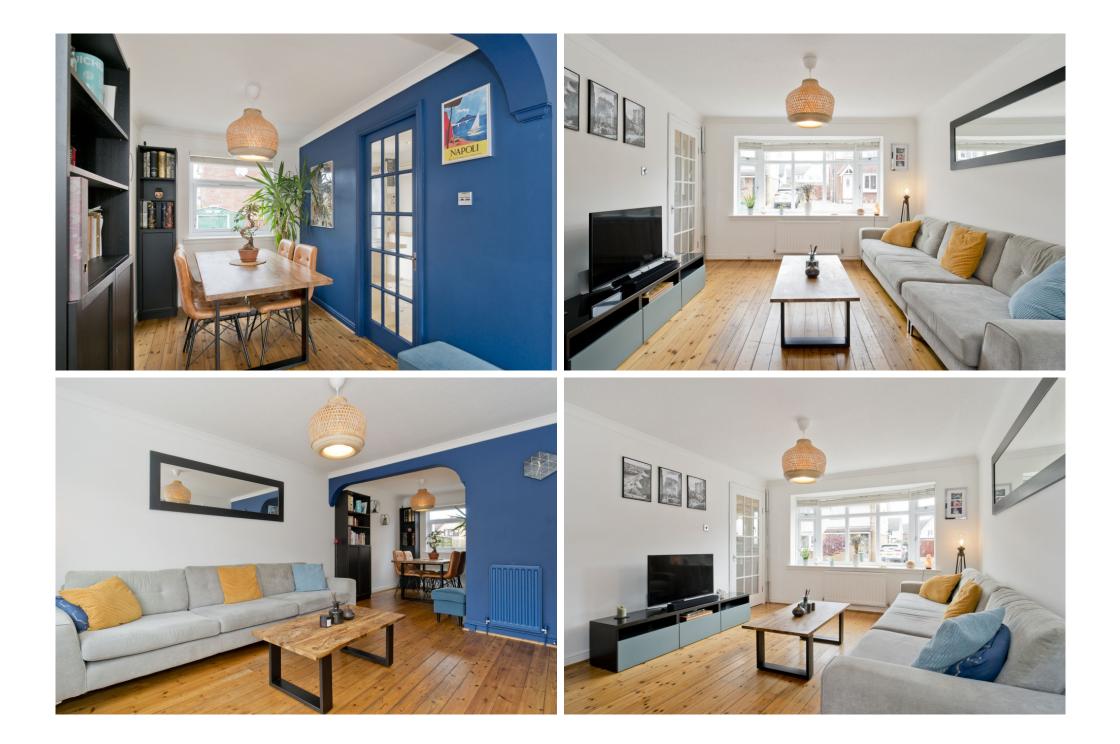

## $\bigcirc$

This modern semi-detached house is a stylish two-bedroom residence, which forms part of a family-friendly development in popular Newcraighall. The southeast-facing home is finished to high standards throughout, incorporating modern interior design with quality finishings. It boasts generous private parking and a large rear garden that has been landscaped for ease of maintenance, creating an ideal arrangement for summer entertaining. The property is set on a no-through road, within easy reach of regular transport links, schools, and fantastic amenities, including Fort Kinnaird Retail Park. Offering an easy commute into Edinburgh city centre, it is sure to be popular with a variety of buyers.

## FEATURES

- A semi-detached house with modern interiors
- Part of a sought-after modern development
- Convenient location in popular Newcraighall
- Attractive interior design throughout
- Quality fixtures and fittings throughout
- Welcoming entrance hall that is naturally lit
- Open-plan living/dining room with bay window
- Well-appointed kitchen with garden access
- Two airy bedrooms with built-in wardrobes
- Modern bathroom with an overhead shower
- Low-maintenance front garden
- Fully-enclosed rear garden that is landscaped
- Tandem driveway and detached single garage

"A STYLISH SEMI-DETACHED HOUSE IN NEWCRAIGHALL, OFFERING MODERN INTERIORS, GENEROUS PRIVATE PARKING, AND A LANDSCAPED GARDEN"

Total area: approx. 86.8 sq. metres (934.3 sq. feet)

LAW • PROPERTY • FINANCE