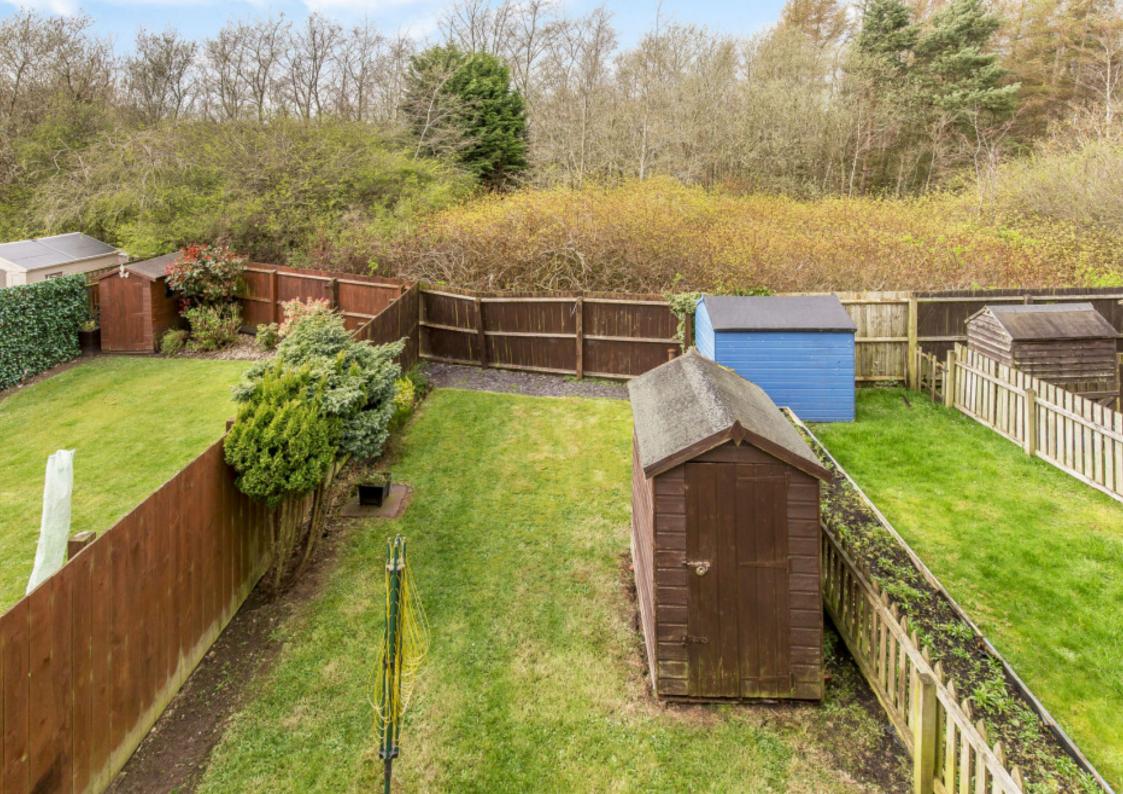

LAW • PROPERTY • FINANCE

146 THE MURRAYS BRAE

Liberton, Edinburgh, EH17 8UH

Peacefully located just 20 minutes' drive from central Edinburgh and conveniently close to the City Bypass, this modern end-terraced house enjoys private parking, a large enclosed garden, and leafy open views to the rear. The delightful home offers two double bedrooms, a bathroom, and a bright reception room leading to a stylish kitchen with garden access – a perfect layout for everyday living and social gatherings throughout the year.

## **FEATURES**

- Quiet suburban setting with a leafy outlook
- Modern end-terraced house with tasteful décor
- Bright entrance porch
- Southerly-facing living/dining room
- Kitchen offering garden access
- Two double bedrooms (one with generous storage)
- Bright, chicly-tiled bathroom with a shower-over-bath
- Good-sized enclosed rear garden with a shed
- Private driveway and garden to the front
- Gas central heating and double glazing