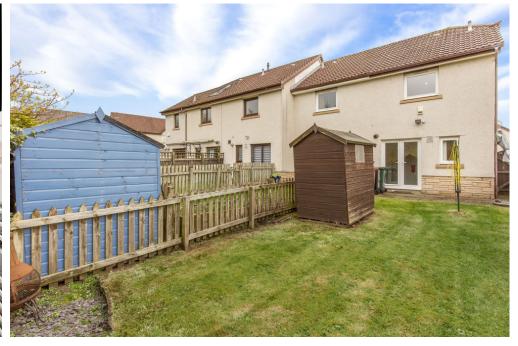

LAW • PROPERTY • FINANCE

146 THE MURRAYS BRAE

Liberton, Edinburgh, EH17 8UH

Peacefully located just 20 minutes' drive from central Edinburgh and conveniently close to the City Bypass, this modern end-terraced house enjoys private parking, a large enclosed garden, and leafy open views to the rear. The delightful home offers two double bedrooms, a bathroom, and a bright reception room leading to a stylish kitchen with garden access – a perfect layout for everyday living and social gatherings throughout the year.

## **FEATURES**

- Quiet suburban setting with a leafy outlook
- Modern end-terraced house with tasteful décor
- Bright entrance porch
- Southerly-facing living/dining room
- Kitchen offering garden access
- Two double bedrooms (one with generous storage)
- Bright, chicly-tiled bathroom with a shower-over-bath
- Good-sized enclosed rear garden with a shed
- Private driveway and garden to the front
- Gas central heating and double glazing