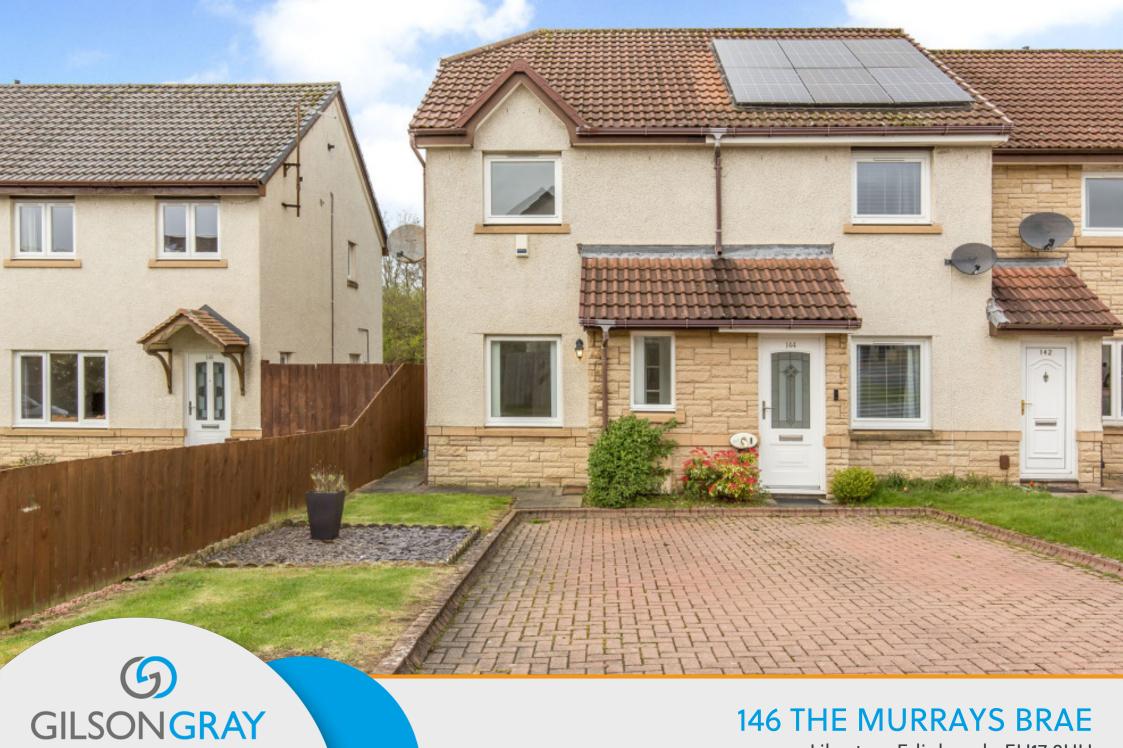

LAW • PROPERTY • FINANCE

146 THE MURRAYS BRAE

Liberton, Edinburgh, EH17 8UH

Peacefully located just 20 minutes' drive from central Edinburgh and conveniently close to the City Bypass, this modern end-terraced house enjoys private parking, a large enclosed garden, and leafy open views to the rear. The delightful home offers two double bedrooms, a bathroom, and a bright reception room leading to a stylish kitchen with garden access – a perfect layout for everyday living and social gatherings throughout the year.

## **FEATURES**

- Quiet suburban setting with a leafy outlook
- Modern end-terraced house with tasteful décor
- Bright entrance porch
- Southerly-facing living/dining room
- Kitchen offering garden access
- Two double bedrooms (one with generous storage)
- Bright, chicly-tiled bathroom with a shower-over-bath
- Good-sized enclosed rear garden with a shed
- Private driveway and garden to the front
- Gas central heating and double glazing