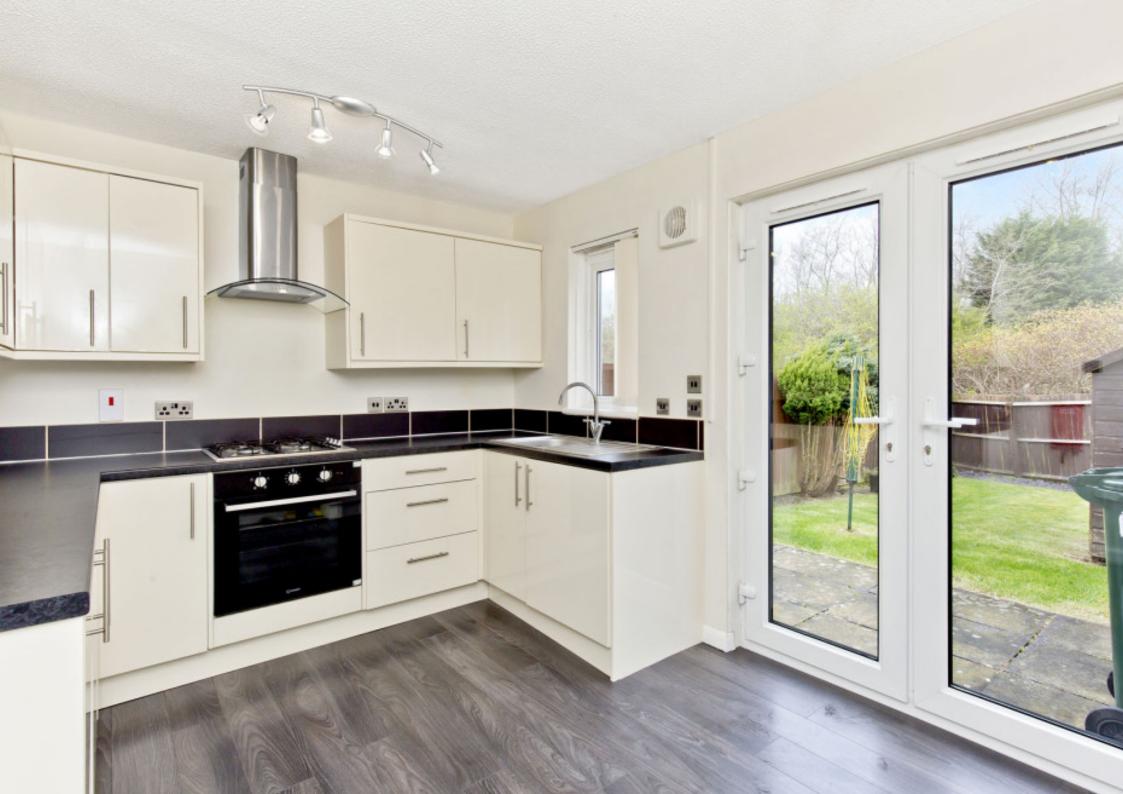

LAW • PROPERTY • FINANCE

146 THE MURRAYS BRAE

Liberton, Edinburgh, EH17 8UH

Peacefully located just 20 minutes' drive from central Edinburgh and conveniently close to the City Bypass, this modern end-terraced house enjoys private parking, a large enclosed garden, and leafy open views to the rear. The delightful home offers two double bedrooms, a bathroom, and a bright reception room leading to a stylish kitchen with garden access – a perfect layout for everyday living and social gatherings throughout the year.

## **FEATURES**

- Quiet suburban setting with a leafy outlook
- Modern end-terraced house with tasteful décor
- Bright entrance porch
- Southerly-facing living/dining room
- Kitchen offering garden access
- Two double bedrooms (one with generous storage)
- Bright, chicly-tiled bathroom with a shower-over-bath
- Good-sized enclosed rear garden with a shed
- Private driveway and garden to the front
- Gas central heating and double glazing