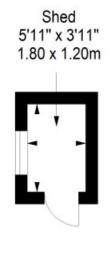

"THE PROPERTY AND ITS
QUIET, WELL-CONNECTED
LOCATION WILL APPEAL TO
FIRST-TIME BUYERS,
PROFESSIONALS, AND
YOUNG FAMILIES."

First Floor

Approx. 28.5 sq. metres (306.8 sq. feet)

Landing

Shed Approx. 2.2 sq. metres (23.7 sq. feet)