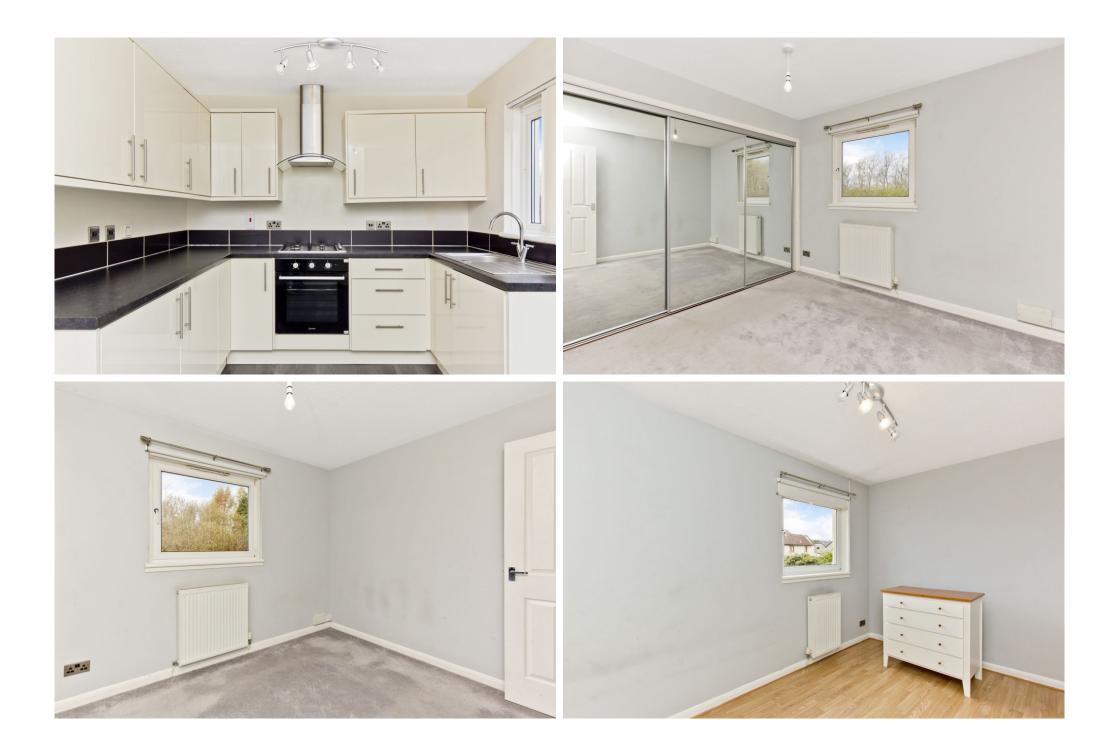

LAW • PROPERTY • FINANCE

146 THE MURRAYS BRAE

Liberton, Edinburgh, EH17 8UH

Peacefully located just 20 minutes' drive from central Edinburgh and conveniently close to the City Bypass, this modern end-terraced house enjoys private parking, a large enclosed garden, and leafy open views to the rear. The delightful home offers two double bedrooms, a bathroom, and a bright reception room leading to a stylish kitchen with garden access – a perfect layout for everyday living and social gatherings throughout the year.

## **FEATURES**

- Quiet suburban setting with a leafy outlook
- Modern end-terraced house with tasteful décor
- Bright entrance porch
- Southerly-facing living/dining room
- Kitchen offering garden access
- Two double bedrooms (one with generous storage)
- Bright, chicly-tiled bathroom with a shower-over-bath
- Good-sized enclosed rear garden with a shed
- Private driveway and garden to the front
- Gas central heating and double glazing