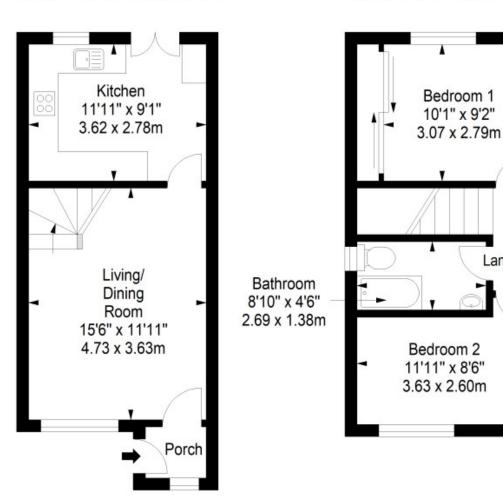

"THE PROPERTY AND ITS
QUIET, WELL-CONNECTED
LOCATION WILL APPEAL TO
FIRST-TIME BUYERS,
PROFESSIONALS, AND
YOUNG FAMILIES."

First Floor

Approx. 28.5 sq. metres (306.8 sq. feet)

Landing

Shed Approx. 2.2 sq. metres (23.7 sq. feet)

Ground Floor Approx. 29.6 sq. metres (318.6 sq. feet)

Total area: approx. 60.3 sq. metres (649.1 sq. feet)

GILSONGRAY.CO.UK