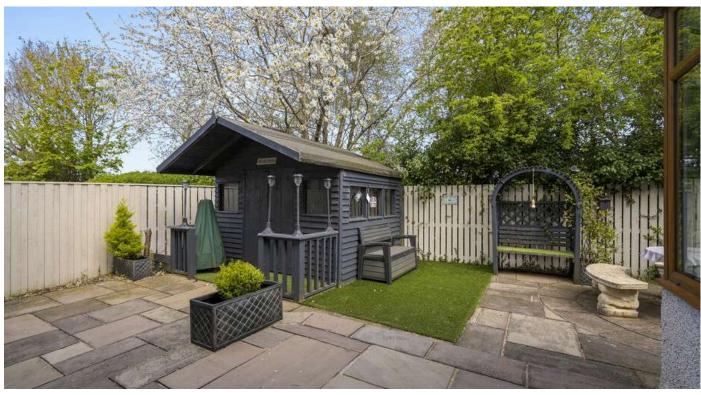

- Lovely recently fitted family bathroom with four-piece white suite, featuring, bath with shower attachment, corner shower cubicle with electric shower, wc, sink, and towel radiator
- Main bedroom featuring his and hers double wardrobes
- Newly fitted en-suite shower room, walk-in shower with drying area, overhead raindrop shower and shower attachment, wc, and sink
- Bedroom two with built-in double wardrobes
- Bedroom three with large front facing Dormer window and built-in wardrobes
- Bedroom four again with built-in wardrobes
- Gas central heating and double glazing
- Multi-car gated driveway leading to an integral garage with light, power, and remote door access
- Lovely private garden grounds to the front, side, and rear with various areas that are ideal for outside entertaining with wooden garden room/shed and seating area