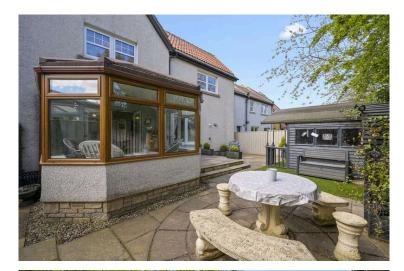

- Lovely recently fitted family bathroom with four-piece white suite, featuring, bath with shower attachment, corner shower cubicle with electric shower, wc, sink, and towel radiator
- Main bedroom featuring his and hers double wardrobes
- Newly fitted en-suite shower room, walk-in shower with drying area, overhead raindrop shower and shower attachment, wc, and sink
- Bedroom two with built-in double wardrobes
- Bedroom three with large front facing Dormer window and built-in wardrobes
- Bedroom four again with built-in wardrobes
- Gas central heating and double glazing
- Multi-car gated driveway leading to an integral garage with light, power, and remote door access
- Lovely private garden grounds to the front, side, and rear with various areas that are ideal for outside entertaining with wooden garden room/shed and seating area