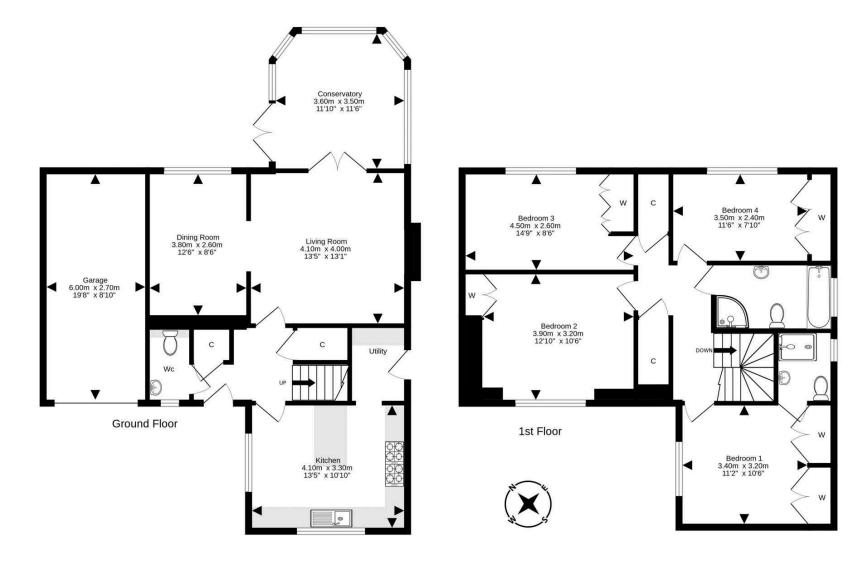

- Entrance hallway with storage
- · Newly refitted ground floor WC
- Spacious living room with side facing window, French doors to the garden/sunroom, and fireplace with feature gas stove
- · Dining room with rear facing window
- · Garden/sunroom with light and power
- Modern well equipped newly fitted kitchen with a range of base,

- wall, and larder units, island style breakfast bar, five ring gas hob, oven, microwave/grill, extractor, integrated dishwasher, composite sink, worktops, and matching splashbacks
- Utility room with plumbed American style fridge freezer, storage, and garden access
- Upper hallway with airing cupboard and large walk-in store with loft access

- Lovely recently fitted family bathroom with four-piece white suite, featuring, bath with shower attachment, corner shower cubicle with electric shower, wc, sink, and towel radiator
- Main bedroom featuring his and hers double wardrobes
- Newly fitted en-suite shower room, walk-in shower with drying area, overhead raindrop shower and shower attachment, wc, and sink
- Bedroom two with built-in double wardrobes
- Bedroom three with large front facing Dormer window and built-in wardrobes
- Bedroom four again with built-in wardrobes
- Gas central heating and double glazing
- Multi-car gated driveway leading to an integral garage with light, power, and remote door access
- Lovely private garden grounds to the front, side, and rear with various areas that are ideal for outside entertaining with wooden garden room/shed and seating area

## Price & Viewing

For price and viewing information or further details on this property please contact agent

EPC Band - C

For details of the total internal floor area, please refer to the property's Home Report. This plan is for illustrative purposes only and should be used as such by a prospective purchaser.