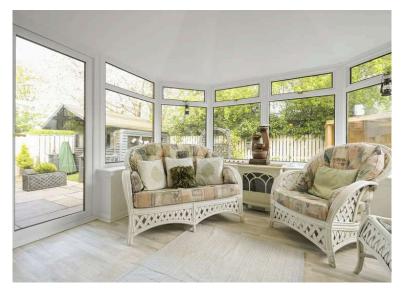

- Entrance hallway with storage
- · Newly refitted ground floor WC
- Spacious living room with side facing window, French doors to the garden/sunroom, and fireplace with feature gas stove
- · Dining room with rear facing window
- · Garden/sunroom with light and power
- Modern well equipped newly fitted kitchen with a range of base,