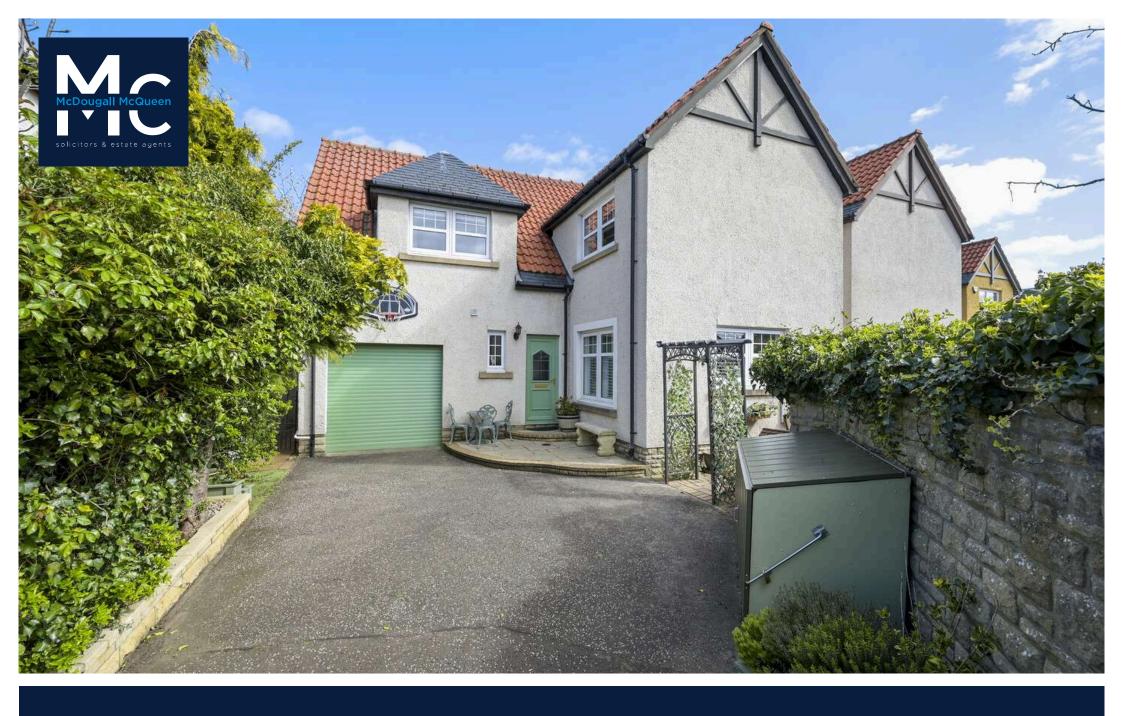

Available now on an exclusive small development on the outskirts of the town. McDougall McQueen are delighted to present to the market this lovely four-bedroom detached house providing modern and spacious family living accommodation, set in a much sought-after established residential development on the outskirts of Dalkeith, Midlothian. Conveniently located, this property is ideally placed to take advantage of all transport links and is only a short walk from local shopping and schooling. Ideal for professional couples, and families alike, this property occupies a prime location within the estate and has gorgeous garden grounds to the front, side, and rear which are ideal for outside entertaining and relaxation. A large, gated driveway provides off-street parking space for several cars and access to an integral single garage with light, power, and remote door. This lovely property is presented to the market in excellent condition throughout having been upgraded and improved by its current owners and should be viewed at your earliest convenience to avoid disappointment.

- Lovely recently fitted family bathroom with four-piece white suite, featuring, bath with shower attachment, corner shower cubicle with electric shower, wc, sink, and towel radiator
- Main bedroom featuring his and hers double wardrobes
- Newly fitted en-suite shower room, walk-in shower with drying area, overhead raindrop shower and shower attachment, wc, and sink
- Bedroom two with built-in double wardrobes
- Bedroom three with large front facing Dormer window and built-in wardrobes
- Bedroom four again with built-in wardrobes
- Gas central heating and double glazing
- Multi-car gated driveway leading to an integral garage with light, power, and remote door access
- Lovely private garden grounds to the front, side, and rear with various areas that are ideal for outside entertaining with wooden garden room/shed and seating area