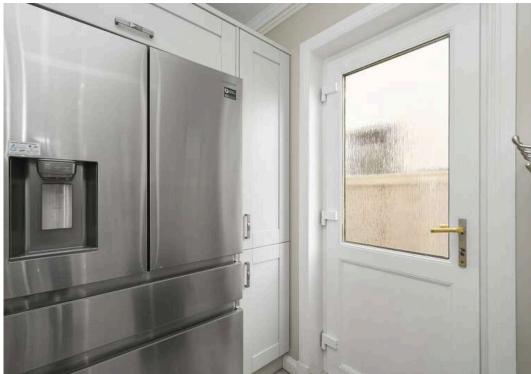

- wall, and larder units, island style breakfast bar, five ring gas hob, oven, microwave/grill, extractor, integrated dishwasher, composite sink, worktops, and matching splashbacks
- Utility room with plumbed American style fridge freezer, storage, and garden access
- Upper hallway with airing cupboard and large walk-in store with loft access