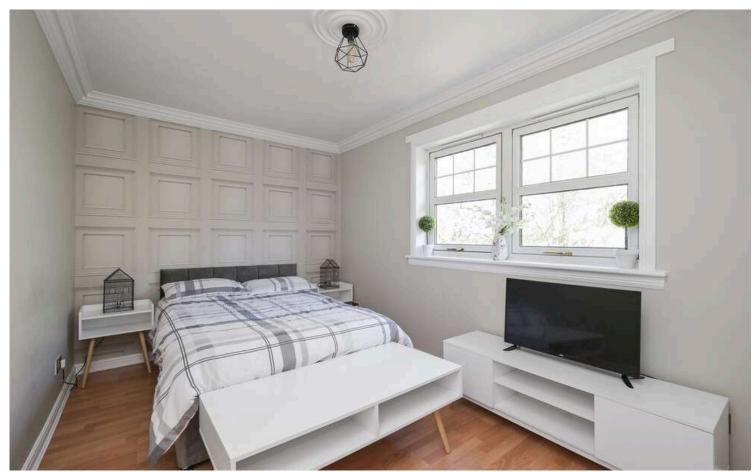

- Lovely recently fitted family bathroom with four-piece white suite, featuring, bath with shower attachment, corner shower cubicle with electric shower, wc, sink, and towel radiator
- Main bedroom featuring his and hers double wardrobes
- Newly fitted en-suite shower room, walk-in shower with drying area, overhead raindrop shower and shower attachment, wc, and sink
- Bedroom two with built-in double wardrobes
- Bedroom three with large front facing Dormer window and built-in wardrobes
- Bedroom four again with built-in wardrobes
- Gas central heating and double glazing
- Multi-car gated driveway leading to an integral garage with light, power, and remote door access
- Lovely private garden grounds to the front, side, and rear with various areas that are ideal for outside entertaining with wooden garden room/shed and seating area