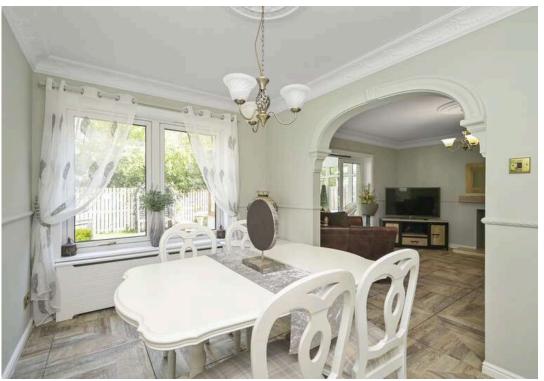

- Entrance hallway with storage
- · Newly refitted ground floor WC
- Spacious living room with side facing window, French doors to the garden/sunroom, and fireplace with feature gas stove
- · Dining room with rear facing window
- · Garden/sunroom with light and power
- Modern well equipped newly fitted kitchen with a range of base,