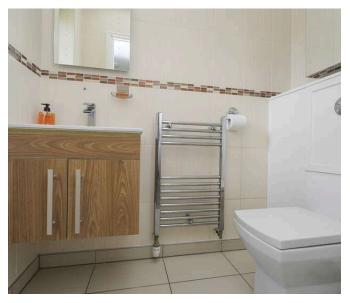

- Lovely recently fitted family bathroom with four-piece white suite, featuring, bath with shower attachment, corner shower cubicle with electric shower, wc, sink, and towel radiator
- Main bedroom featuring his and hers double wardrobes
- Newly fitted en-suite shower room, walk-in shower with drying area, overhead raindrop shower and shower attachment, wc, and sink
- Bedroom two with built-in double wardrobes
- Bedroom three with large front facing Dormer window and built-in wardrobes
- Bedroom four again with built-in wardrobes
- Gas central heating and double glazing
- Multi-car gated driveway leading to an integral garage with light, power, and remote door access
- Lovely private garden grounds to the front, side, and rear with various areas that are ideal for outside entertaining with wooden garden room/shed and seating area