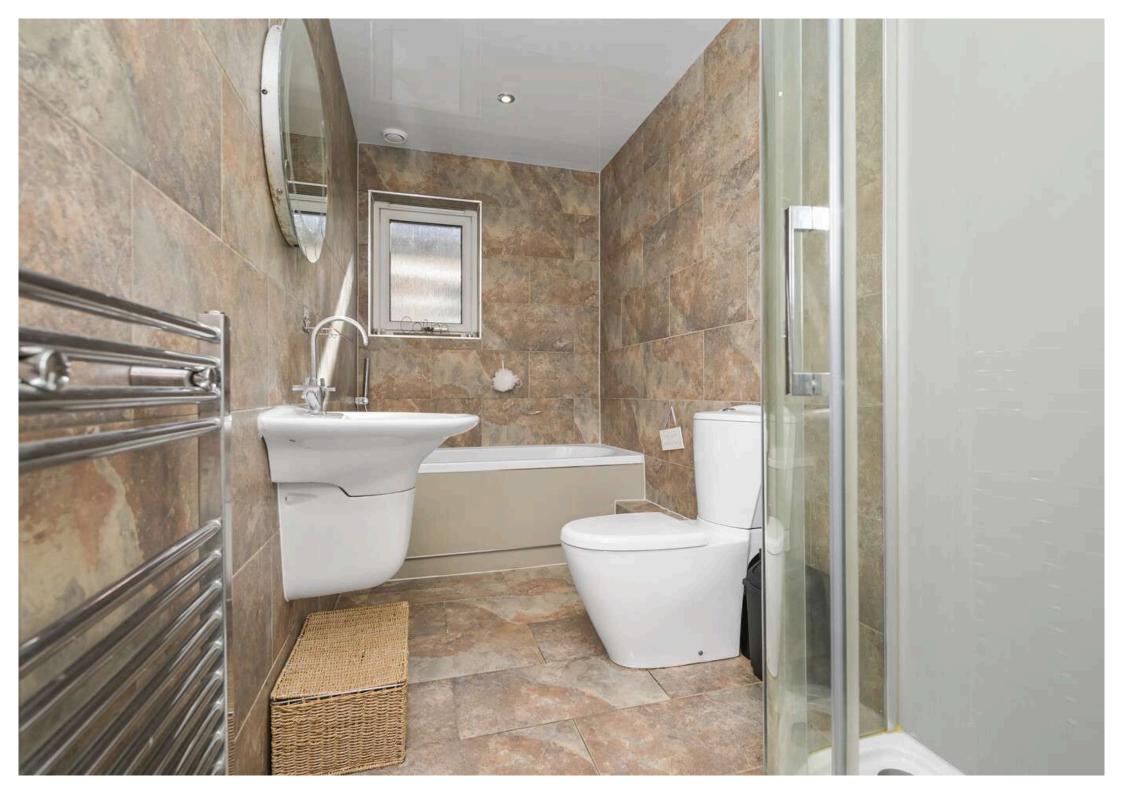

- Lovely recently fitted family bathroom with four-piece white suite, featuring, bath with shower attachment, corner shower cubicle with electric shower, wc, sink, and towel radiator
- Main bedroom featuring his and hers double wardrobes
- Newly fitted en-suite shower room, walk-in shower with drying area, overhead raindrop shower and shower attachment, wc, and sink
- Bedroom two with built-in double wardrobes
- Bedroom three with large front facing Dormer window and built-in wardrobes
- Bedroom four again with built-in wardrobes
- Gas central heating and double glazing
- Multi-car gated driveway leading to an integral garage with light, power, and remote door access
- Lovely private garden grounds to the front, side, and rear with various areas that are ideal for outside entertaining with wooden garden room/shed and seating area