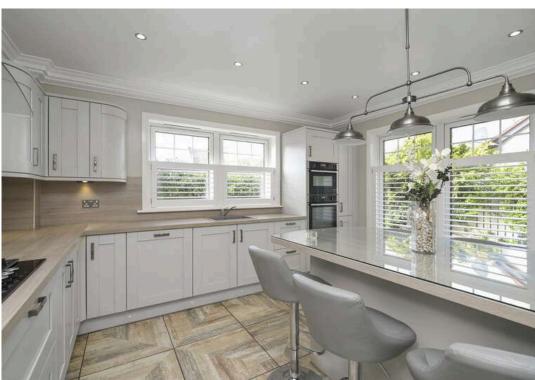

- Entrance hallway with storage
- · Newly refitted ground floor WC
- Spacious living room with side facing window, French doors to the garden/sunroom, and fireplace with feature gas stove
- · Dining room with rear facing window
- · Garden/sunroom with light and power
- Modern well equipped newly fitted kitchen with a range of base,

- wall, and larder units, island style breakfast bar, five ring gas hob, oven, microwave/grill, extractor, integrated dishwasher, composite sink, worktops, and matching splashbacks
- Utility room with plumbed American style fridge freezer, storage, and garden access
- Upper hallway with airing cupboard and large walk-in store with loft access