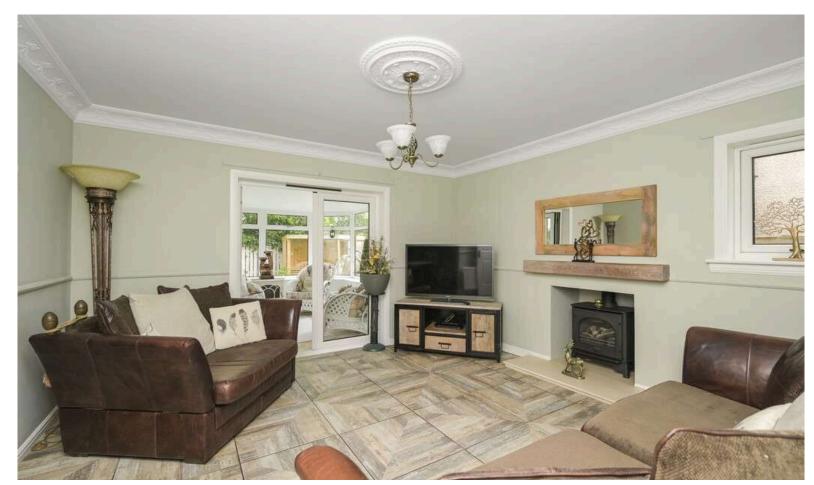

- Entrance hallway with storage
- · Newly refitted ground floor WC
- Spacious living room with side facing window, French doors to the garden/sunroom, and fireplace with feature gas stove
- · Dining room with rear facing window
- · Garden/sunroom with light and power
- Modern well equipped newly fitted kitchen with a range of base,