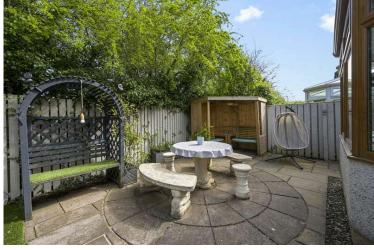

- Lovely recently fitted family bathroom with four-piece white suite, featuring, bath with shower attachment, corner shower cubicle with electric shower, wc, sink, and towel radiator
- Main bedroom featuring his and hers double wardrobes
- Newly fitted en-suite shower room, walk-in shower with drying area, overhead raindrop shower and shower attachment, wc, and sink
- Bedroom two with built-in double wardrobes
- Bedroom three with large front facing Dormer window and built-in wardrobes
- Bedroom four again with built-in wardrobes
- Gas central heating and double glazing
- Multi-car gated driveway leading to an integral garage with light, power, and remote door access
- Lovely private garden grounds to the front, side, and rear with various areas that are ideal for outside entertaining with wooden garden room/shed and seating area