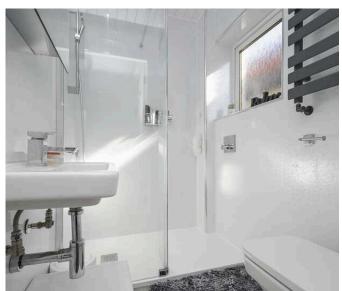

- Lovely recently fitted family bathroom with four-piece white suite, featuring, bath with shower attachment, corner shower cubicle with electric shower, wc, sink, and towel radiator
- Main bedroom featuring his and hers double wardrobes
- Newly fitted en-suite shower room, walk-in shower with drying area, overhead raindrop shower and shower attachment, wc, and sink
- Bedroom two with built-in double wardrobes
- Bedroom three with large front facing Dormer window and built-in wardrobes
- Bedroom four again with built-in wardrobes
- Gas central heating and double glazing
- Multi-car gated driveway leading to an integral garage with light, power, and remote door access
- Lovely private garden grounds to the front, side, and rear with various areas that are ideal for outside entertaining with wooden garden room/shed and seating area