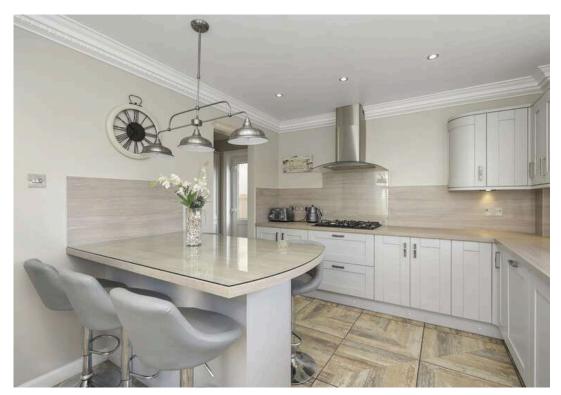

- Entrance hallway with storage
- · Newly refitted ground floor WC
- Spacious living room with side facing window, French doors to the garden/sunroom, and fireplace with feature gas stove
- · Dining room with rear facing window
- · Garden/sunroom with light and power
- Modern well equipped newly fitted kitchen with a range of base,

- wall, and larder units, island style breakfast bar, five ring gas hob, oven, microwave/grill, extractor, integrated dishwasher, composite sink, worktops, and matching splashbacks
- Utility room with plumbed American style fridge freezer, storage, and garden access
- Upper hallway with airing cupboard and large walk-in store with loft access