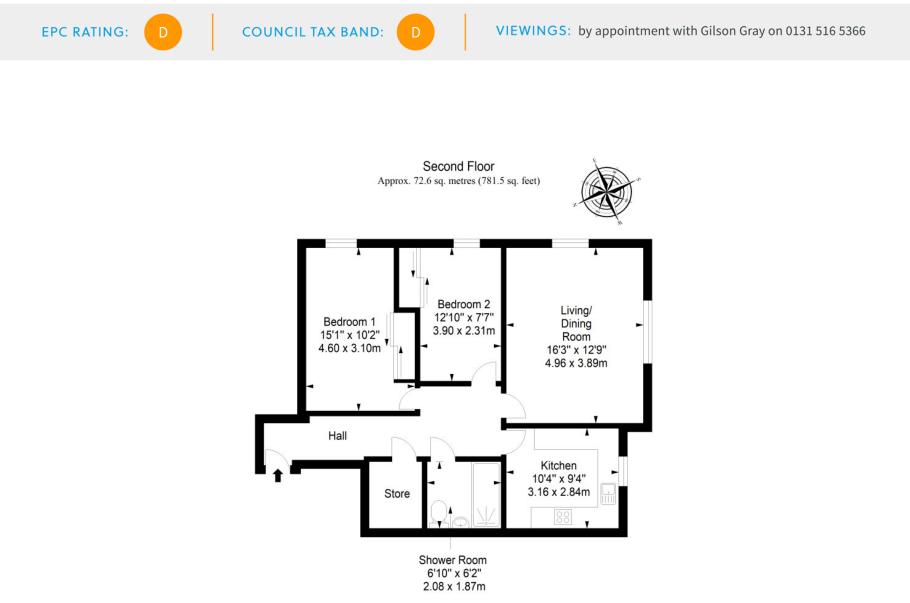

## $\bigcirc$

Set within a lift-serviced retirement complex in desirable Morningside, this second-floor flat benefits from superb local amenities, regular bus services into the city centre, and proximity to the City Bypass for travelling further afield. The interiors boast two double bedrooms, an easy-access shower room, a south-facing reception room, a kitchen, good built-in storage, and the reassurance of a Careline alarm system. Residents share access to attractively landscaped gardens and unrestricted parking.