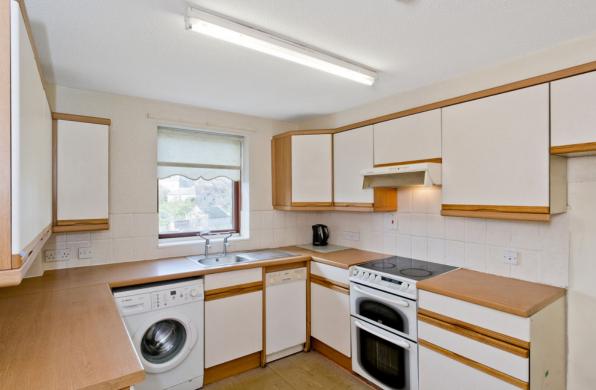

## $\bigcirc$

Set within a lift-serviced retirement complex in desirable Morningside, this second-floor flat benefits from superb local amenities, regular bus services into the city centre, and proximity to the City Bypass for travelling further afield. The interiors boast two double bedrooms, an easy-access shower room, a south-facing reception room, a kitchen, good built-in storage, and the reassurance of a Careline alarm system. Residents share access to attractively landscaped gardens and unrestricted parking.

## FEATURES

- Desirable setting with excellent amenities
- Popular retirement complex
- Second-floor flat with communal lift access
- Secure entry and Careline alarm systems
- Airy entrance hall with storage
- Dual-aspect living/dining room (south-facing)
- Bright kitchen in tasteful white and wood tones
- Two bedrooms with storage (one single, one double)
- Shower room with easy access enclosure
- Well-maintained communal gardens
- Unrestricted residents' parking
- Electric heating and double glazing