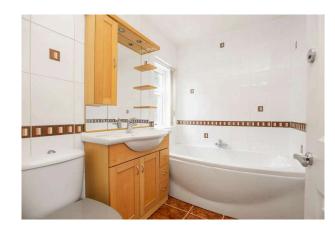

- Front facing double bedroom.
- · Third bedroom front facing.
- Bathroom comprising WC, wash hand basin and bath.
- · Gas central heating.
- Double glazing throughout.
- · Private garden and driveway to the front.
- Private garden to the rear.