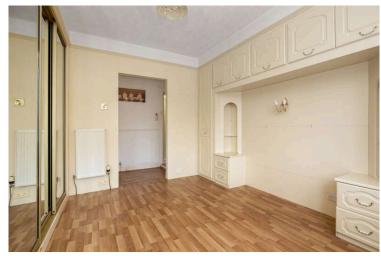

- · Reception hallway with excellent storage.
- Bright and spacious living room with patio doors offering direct access to the rear garden.
- Breakfasting kitchen with a range of wall and base units along with white goods included, door accesses the rear garden.
- Master bedroom with wall to wall wardrobe storage en-suite shower cubicle.