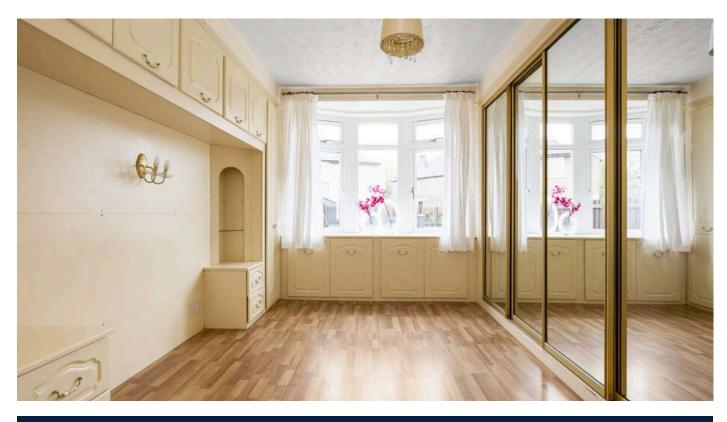

- · Reception hallway with excellent storage.
- Bright and spacious living room with patio doors offering direct access to the rear garden.
- Breakfasting kitchen with a range of wall and base units along with white goods included, door accesses the rear garden.
- Master bedroom with wall to wall wardrobe storage en-suite shower cubicle.