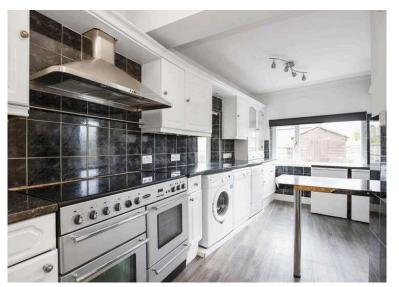

- · Reception hallway with excellent storage.
- Bright and spacious living room with patio doors offering direct access to the rear garden.
- Breakfasting kitchen with a range of wall and base units along with white goods included, door accesses the rear garden.
- Master bedroom with wall to wall wardrobe storage en-suite shower cubicle.

## Extras

The kitchen appliances, blinds and fitted floor coverings are included.