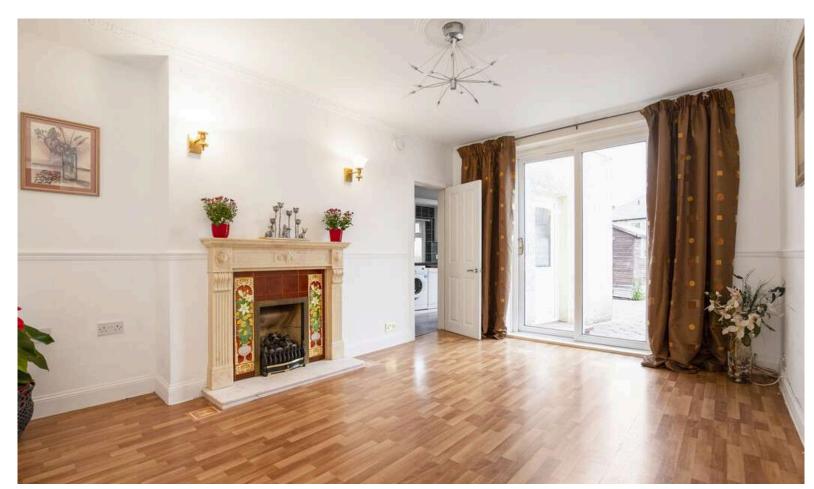

- · Reception hallway with excellent storage.
- Bright and spacious living room with patio doors offering direct access to the rear garden.
- Breakfasting kitchen with a range of wall and base units along with white goods included, door accesses the rear garden.
- Master bedroom with wall to wall wardrobe storage en-suite shower cubicle.