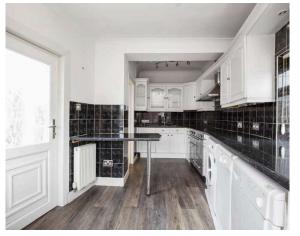

- · Reception hallway with excellent storage.
- Bright and spacious living room with patio doors offering direct access to the rear garden.
- Breakfasting kitchen with a range of wall and base units along with white goods included, door accesses the rear garden.
- Master bedroom with wall to wall wardrobe storage en-suite shower cubicle.

## Extras

The kitchen appliances, blinds and fitted floor coverings are included.