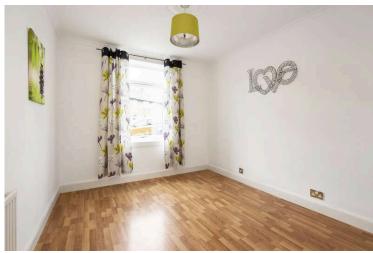

- Front facing double bedroom.
- · Third bedroom front facing.
- Bathroom comprising WC, wash hand basin and bath.
- · Gas central heating.
- Double glazing throughout.
- · Private garden and driveway to the front.
- Private garden to the rear.