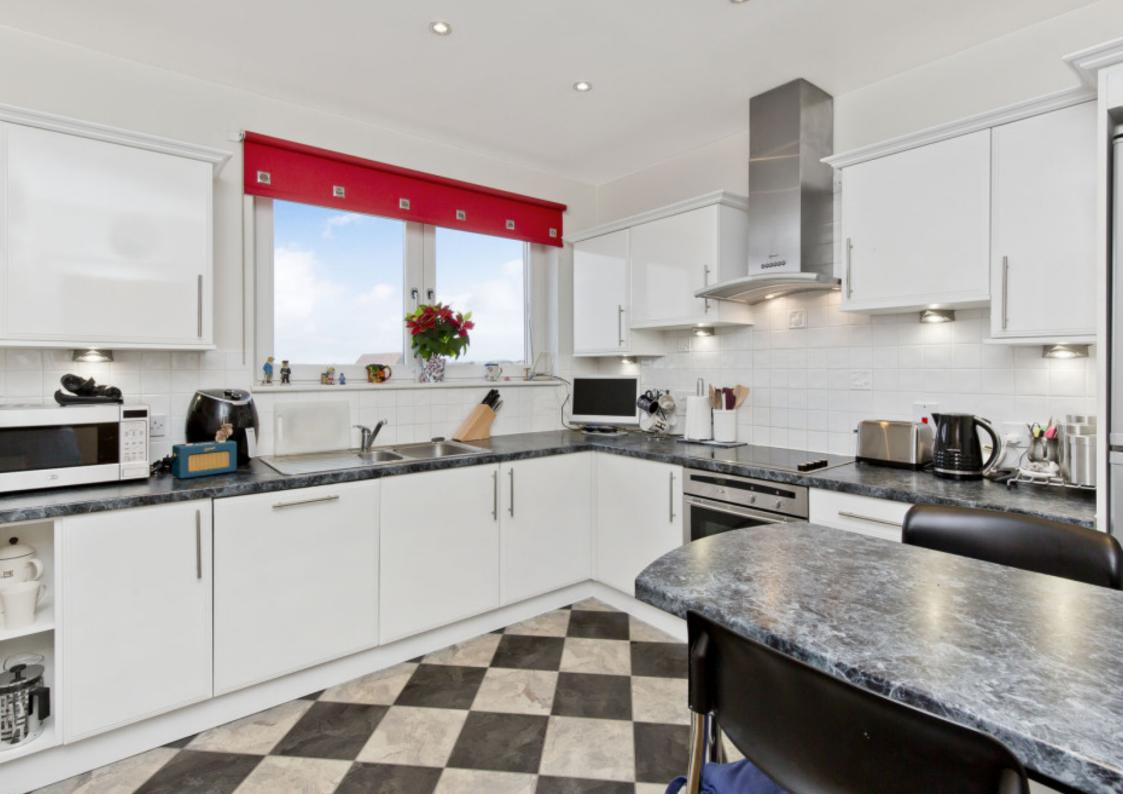

Extras: an integrated oven, ceramic hob, and dishwasher, and a freestanding fridge/freezer, and washing machine to be included in the sale. Please note, no warranties or guarantees shall be provided in relation to any of the services, moveables, and/or appliances included in the price, as these items are to be left in a sold as seen condition.

## **FEATURES**

- Exceptional duplex apartment in Corstorphine
- Part of a sought-after modern development
- Spacious accommodation with modern décor
- Secure communal entrance and a lift service
- Welcoming central hall with generous storage
- Spacious and airy living and dining room
- Large private balcony with views over Gyle Park
- Modern breakfasting kitchen and utility room
- Principal suite with walk-in wardrobe and Juliet balcony
- Two additional double bedrooms (one with wardrobe)
- Two en-suite shower rooms with three-piece suites
- Three-piece family bathroom and a separate WC
- Well-maintained, landscaped communal gardens
- Private residents' parking and communal bike store