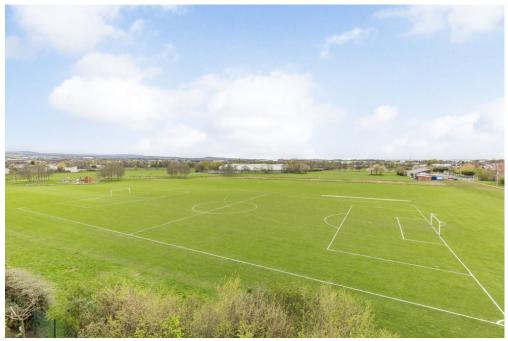

# 126/11 GYLEMUIR ROAD

Corstorphine, Edinburgh, EH12 7US

Set on the third and fourth floors, this three-bedroom duplex apartment forms part of an exclusive development in sought-after Corstorphine. It is finished to high standards throughout, and offers modern interiors that are bright and spacious, including four washrooms and a private balcony with far-reaching views over Gyle Park. The home provides an appealing blank canvas for buyers and high levels of convenience too. It is on a culde-sac close to bus and rail links, schools, and a wide range of amenities, including nearby supermarkets, Hermiston Gait Retail Park, and the Gyle Shopping Centre.

## **FEATURES**

- Exceptional duplex apartment in Corstorphine
- Part of a sought-after modern development
- Spacious accommodation with modern décor
- Secure communal entrance and a lift service
- Welcoming central hall with generous storage
- Spacious and airy living and dining room
- Large private balcony with views over Gyle Park
- Modern breakfasting kitchen and utility room
- Principal suite with walk-in wardrobe and Juliet balcony
- Two additional double bedrooms (one with wardrobe)
- Two en-suite shower rooms with three-piece suites
- Three-piece family bathroom and a separate WC
- Well-maintained, landscaped communal gardens
- Private residents' parking and communal bike store