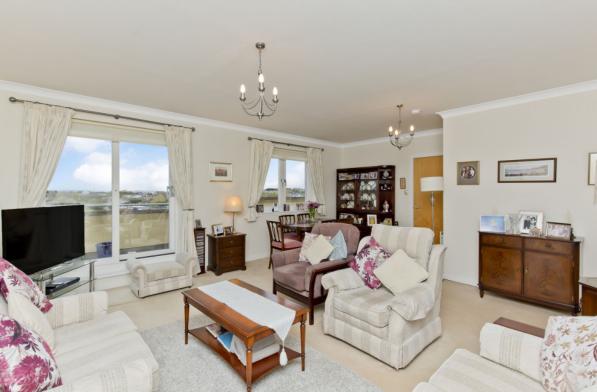

## **FEATURES**

- Exceptional duplex apartment in Corstorphine
- Part of a sought-after modern development
- Spacious accommodation with modern décor
- Secure communal entrance and a lift service
- Welcoming central hall with generous storage
- Spacious and airy living and dining room
- Large private balcony with views over Gyle Park
- Modern breakfasting kitchen and utility room
- Principal suite with walk-in wardrobe and Juliet balcony
- Two additional double bedrooms (one with wardrobe)
- Two en-suite shower rooms with three-piece suites
- Three-piece family bathroom and a separate WC
- Well-maintained, landscaped communal gardens
- Private residents' parking and communal bike store