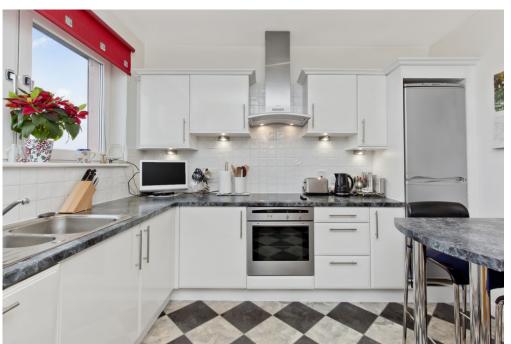

## **FEATURES**

- Exceptional duplex apartment in Corstorphine
- Part of a sought-after modern development
- Spacious accommodation with modern décor
- Secure communal entrance and a lift service
- Welcoming central hall with generous storage
- Spacious and airy living and dining room
- Large private balcony with views over Gyle Park
- Modern breakfasting kitchen and utility room
- Principal suite with walk-in wardrobe and Juliet balcony
- Two additional double bedrooms (one with wardrobe)
- Two en-suite shower rooms with three-piece suites
- Three-piece family bathroom and a separate WC
- Well-maintained, landscaped communal gardens
- Private residents' parking and communal bike store