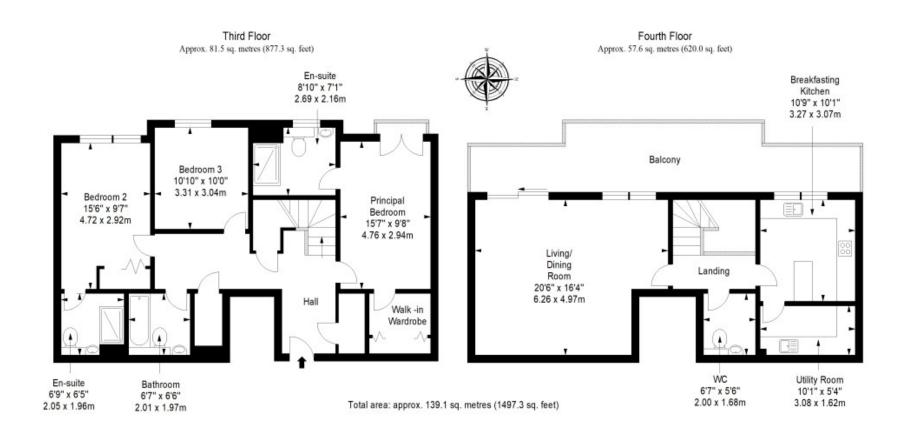

# 126/11 GYLEMUIR ROAD

Corstorphine, Edinburgh, EH12 7US

Set on the third and fourth floors, this three-bedroom duplex apartment forms part of an exclusive development in sought-after Corstorphine. It is finished to high standards throughout, and offers modern interiors that are bright and spacious, including four washrooms and a private balcony with far-reaching views over Gyle Park. The home provides an appealing blank canvas for buyers and high levels of convenience too. It is on a culde-sac close to bus and rail links, schools, and a wide range of amenities, including nearby supermarkets, Hermiston Gait Retail Park, and the Gyle Shopping Centre.

## **FEATURES**

- Exceptional duplex apartment in Corstorphine
- Part of a sought-after modern development
- Spacious accommodation with modern décor
- Secure communal entrance and a lift service
- Welcoming central hall with generous storage
- Spacious and airy living and dining room
- Large private balcony with views over Gyle Park
- Modern breakfasting kitchen and utility room
- Principal suite with walk-in wardrobe and Juliet balcony
- Two additional double bedrooms (one with wardrobe)
- Two en-suite shower rooms with three-piece suites
- Three-piece family bathroom and a separate WC
- Well-maintained, landscaped communal gardens
- Private residents' parking and communal bike store