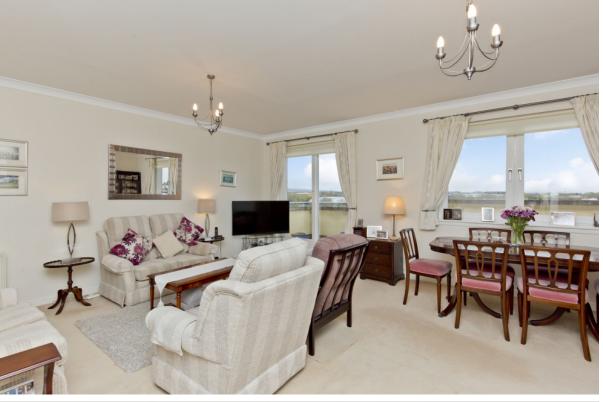

## **FEATURES**

- Exceptional duplex apartment in Corstorphine
- Part of a sought-after modern development
- Spacious accommodation with modern décor
- Secure communal entrance and a lift service
- Welcoming central hall with generous storage
- Spacious and airy living and dining room
- Large private balcony with views over Gyle Park
- Modern breakfasting kitchen and utility room
- Principal suite with walk-in wardrobe and Juliet balcony
- Two additional double bedrooms (one with wardrobe)
- Two en-suite shower rooms with three-piece suites
- Three-piece family bathroom and a separate WC
- Well-maintained, landscaped communal gardens
- Private residents' parking and communal bike store