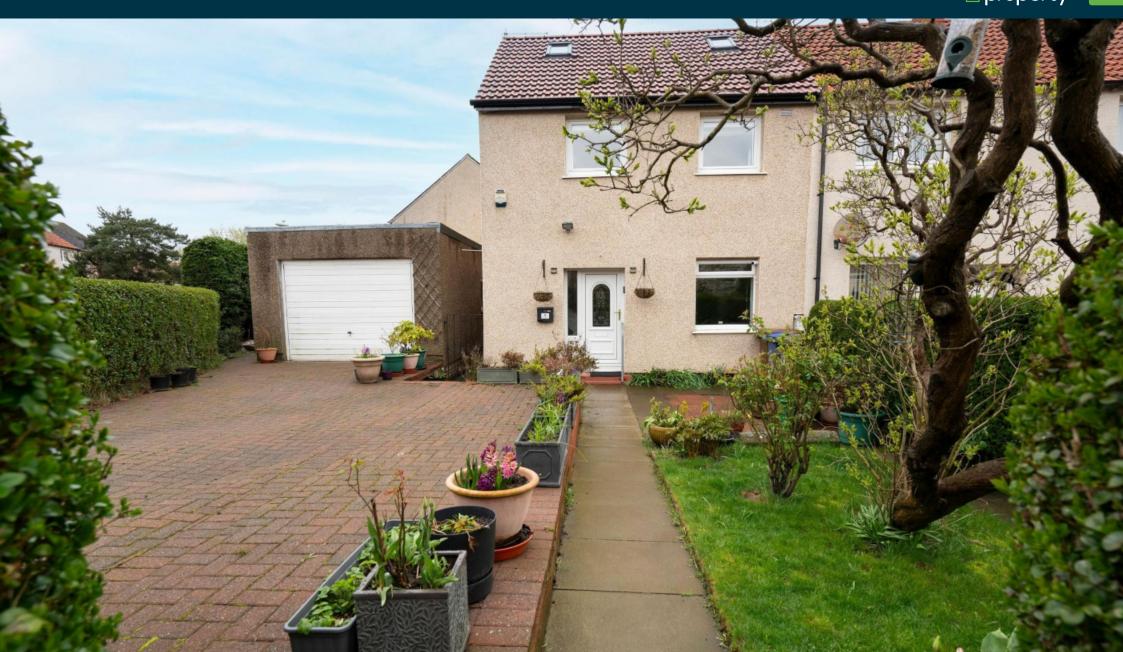

# 8 Pinewood Grove Mayfield, EH22 5HZ

OFFERS OVER £155,000

- Extended end terraced villa with detached garage and gated driveway
- · Bright and spacious living room
- Fitted kitchen/breakfast room with appliances
- · Two double bedrooms and bathroom
- Gas central heating and double glazing
- Detached garage and extended kitchen area
- Fully enclosed garden to front and rear
- · Close to schools and amenities
- · EPC C

## **Description**

This is a well presented end terraced villa (73sqm) dating back to the 1960's. It has a very pleasant living room and a separate full-width kitchen/breakfast room fitted with modern charcoal units and tiles. Upstairs are two good sized double bedrooms (each having space for large wardrobes) and a bright bathroom finished with modern tiles. The property is ideal for a couple or small family and is quietly situated close to amenities and Newbattle High School.

### **Garden and Garage**

The property benefits from front and rear gardens which are easy to maintain with monobloc paviour throughout. There is a gated driveway and detached garage (48 sqm) which could be used as a home office or gym.