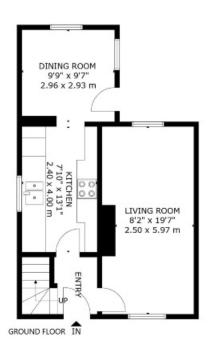

## **Description**

This is a well presented end terraced villa (73sqm) dating back to the 1960's. It has a very pleasant living room and a separate full-width kitchen/breakfast room fitted with modern charcoal units and tiles. Upstairs are two good sized double bedrooms (each having space for large wardrobes) and a bright bathroom finished with modern tiles. The property is ideal for a couple or small family and is quietly situated close to amenities and Newbattle High School.

## **Viewing**

To view telephone Agents 0131 229 3399 (07595820611 out with office hours).

8 PINEWOOD ROAD, MAYFIELD EH22 5HZ
NOT TO SCALE - FOR ILLUSTRATIVE PURPOSES ONLY
APPROXIMATE GROSS INTERNAL FLOOR AREA 803 SQ FT / 73 SQ M
GARAGE 441 SQ FT / 41 SQ M
All measurements and fixtures including doors and windows are
approximate and should be independently verified.
Copyright © Nest Marketing
www.nest-marketing.co.uk