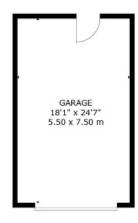

### **Garden and Garage**

The property benefits from front and rear gardens which are easy to maintain with monobloc paviour throughout. There is a gated driveway and detached garage (48 sqm) which could be used as a home office or gym.

## **Viewing**

To view telephone Agents 0131 229 3399 (07595820611 out with office hours).

8 PINEWOOD ROAD, MAYFIELD EH22 5HZ
NOT TO SCALE - FOR ILLUSTRATIVE PURPOSES ONLY
APPROXIMATE GROSS INTERNAL FLOOR AREA 803 SQ FT / 73 SQ M
GARAGE 441 SQ FT / 41 SQ M
All measurements and fixtures including doors and windows are
approximate and should be independently verified.
Copyright © Nest Marketing
www.nest-marketing.co.uk