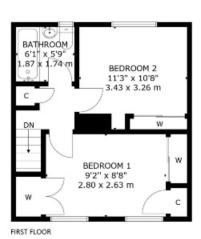

## **Description**

This is a well presented end terraced villa (73sqm) dating back to the 1960's. It has a very pleasant living room and a separate full-width kitchen/breakfast room fitted with modern charcoal units and tiles. Upstairs are two good sized double bedrooms (each having space for large wardrobes) and a bright bathroom finished with modern tiles. The property is ideal for a couple or small family and is quietly situated close to amenities and Newbattle High School.

## **Viewing**

To view telephone Agents 0131 229 3399 (07595820611 out with office hours).

8 PINEWOOD ROAD, MAYFIELD EH22 5HZ
NOT TO SCALE - FOR ILLUSTRATIVE PURPOSES ONLY
APPROXIMATE GROSS INTERNAL FLOOR AREA 803 SQ FT / 73 SQ M
GARAGE 441 SQ FT / 41 SQ M
All measurements and fixtures including doors and windows are
approximate and should be independently verified.
Copyright © Nest Marketing
www.nest-marketing.co.uk