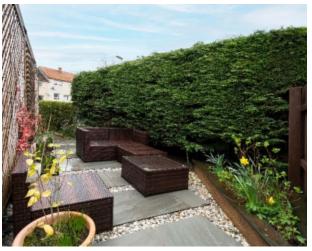

### **Garden and Garage**

The property benefits from front and rear gardens which are easy to maintain with monobloc paviour throughout. There is a gated driveway and detached garage (48 sqm) which could be used as a home office or gym.