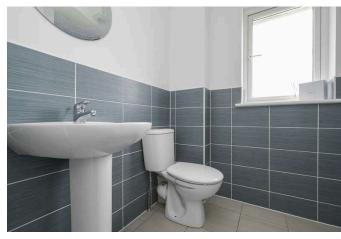

- · Entrance hallway
- Ground floor WC with front facing window
- Spacious living room with front facing window and French doors to the dining room
- Dining room with rear facing window
- Modern fully fitted dining kitchen with a range of base and wall units, five ring gas hob with stainless steel splashback, extractor, double oven, integrated fridge freezer and integrated dishwasher with French doors providing access to the rear garden