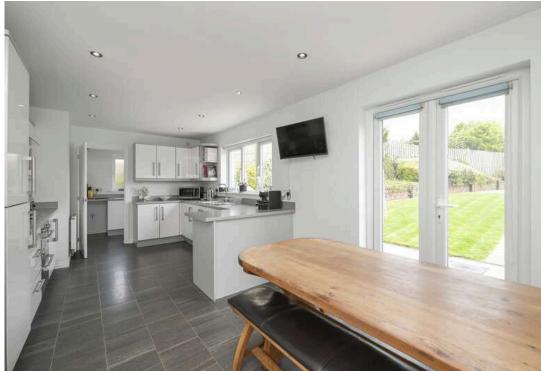

- · Entrance hallway
- Ground floor WC with front facing window
- Spacious living room with front facing window and French doors to the dining room
- Dining room with rear facing window
- Modern fully fitted dining kitchen with a range of base and wall units, five ring gas hob with stainless steel splashback, extractor, double oven, integrated fridge freezer and integrated dishwasher with French doors providing access to the rear garden