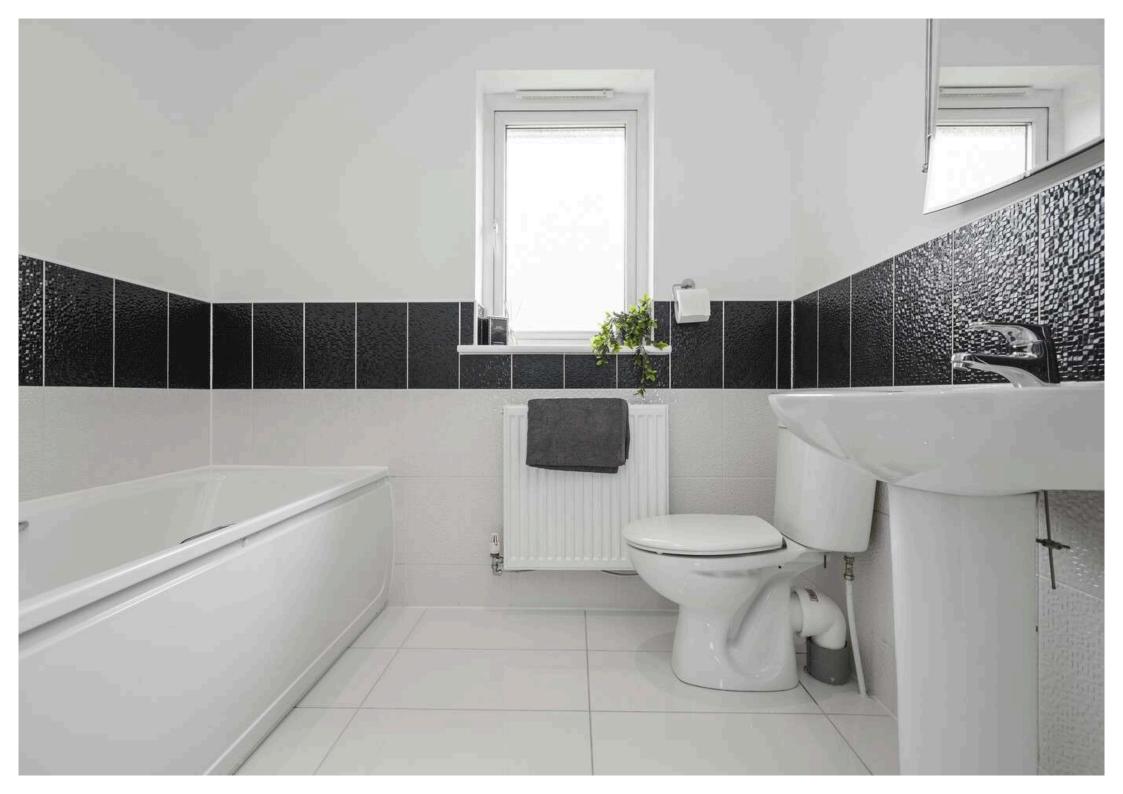

- Bedroom three with rear facing window and built-in wardrobes
- Bedroom four with rear facing window
- Bedroom five with rear facing window
- Family bathroom with four-piece white suite, featuring the bath with shower attachment, separate shower cubicle, wc, and sink
- · Double glazing and gas central heating
- Private landscaped garden grounds to the front, side, and rear which are ideal for outside entertaining and relaxation
- Driveway providing off-street parking for two cars