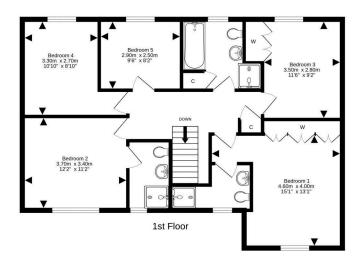

- Utility room with sink, units, and integrated washing machine
- Upper hallway with loft ladder access and airing store cupboard
- Main bedroom with front facing window and full width fitted wardrohes
- Lovely en-suite shower room with double shower base, wc and sink
- · Guest bedroom two with window to the front
- · En-suite shower room

- Bedroom three with rear facing window and built-in wardrobes
- Bedroom four with rear facing window
- Bedroom five with rear facing window
- Family bathroom with four-piece white suite, featuring the bath with shower attachment, separate shower cubicle, wc, and sink
- · Double glazing and gas central heating
- Private landscaped garden grounds to the front, side, and rear which are ideal for outside entertaining and relaxation
- Driveway providing off-street parking for two cars