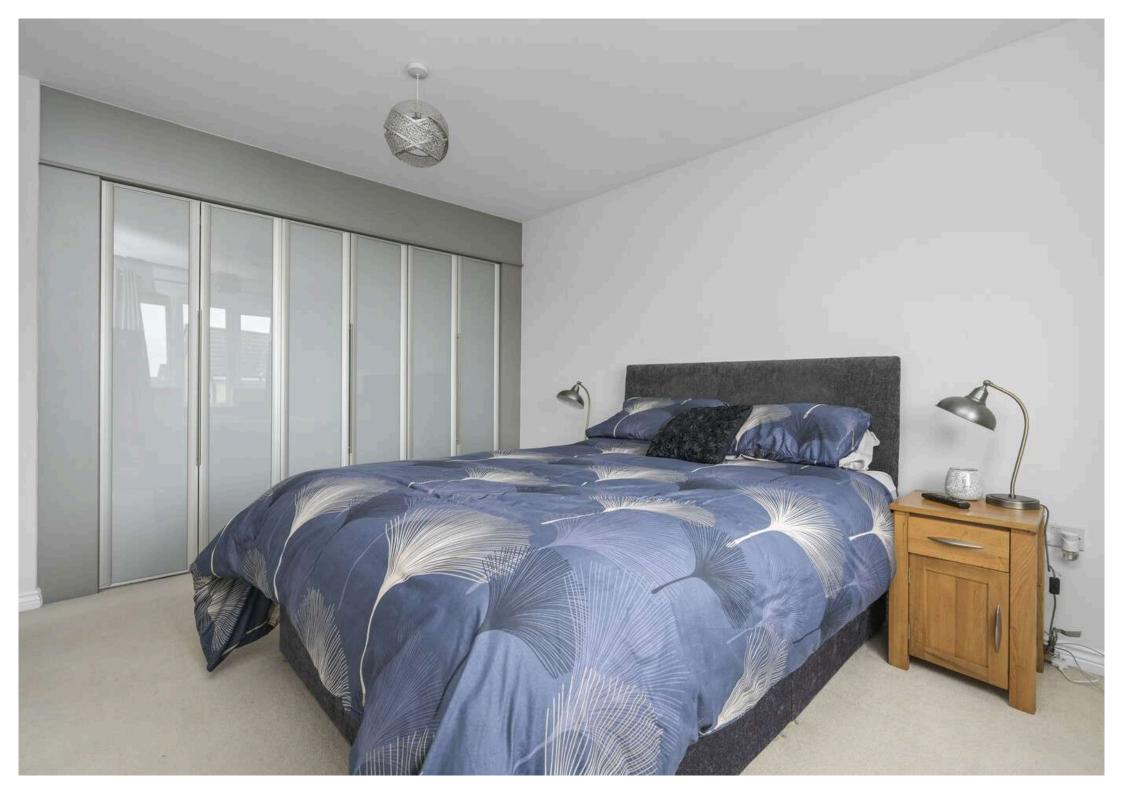

- Utility room with sink, units, and integrated washing machine
- Upper hallway with loft ladder access and airing store cupboard
- Main bedroom with front facing window and full width fitted wardrohes
- Lovely en-suite shower room with double shower base, wc and sink
- · Guest bedroom two with window to the front
- · En-suite shower room