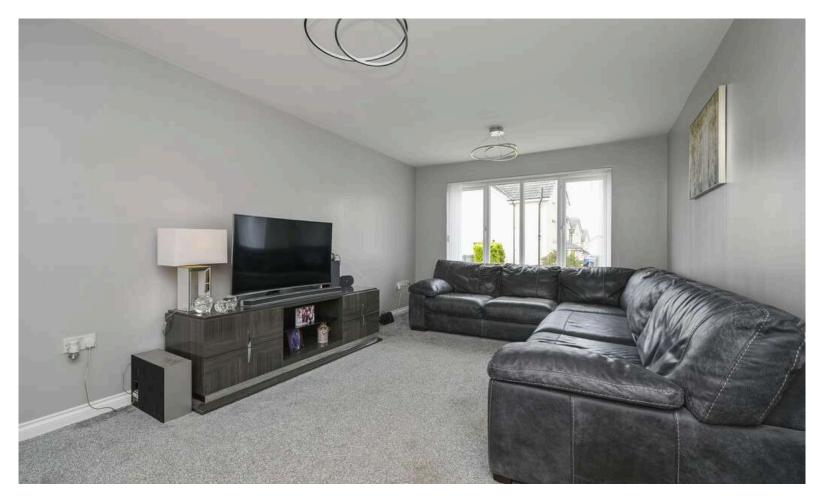

- · Entrance hallway
- Ground floor WC with front facing window
- Spacious living room with front facing window and French doors to the dining room
- Dining room with rear facing window
- Modern fully fitted dining kitchen with a range of base and wall units, five ring gas hob with stainless steel splashback, extractor, double oven, integrated fridge freezer and integrated dishwasher with French doors providing access to the rear garden