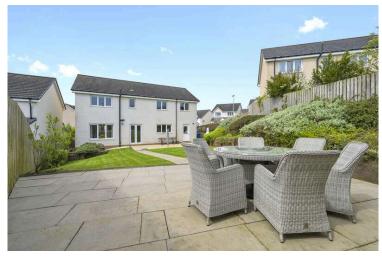

- Bedroom three with rear facing window and built-in wardrobes
- Bedroom four with rear facing window
- Bedroom five with rear facing window
- Family bathroom with four-piece white suite, featuring the bath with shower attachment, separate shower cubicle, wc, and sink
- · Double glazing and gas central heating
- Private landscaped garden grounds to the front, side, and rear which are ideal for outside entertaining and relaxation
- Driveway providing off-street parking for two cars