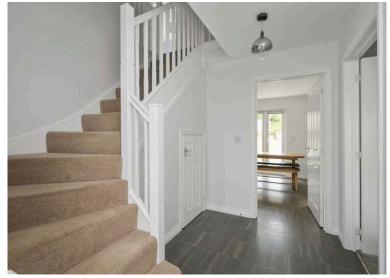

- · Entrance hallway
- Ground floor WC with front facing window
- Spacious living room with front facing window and French doors to the dining room
- Dining room with rear facing window
- Modern fully fitted dining kitchen with a range of base and wall units, five ring gas hob with stainless steel splashback, extractor, double oven, integrated fridge freezer and integrated dishwasher with French doors providing access to the rear garden