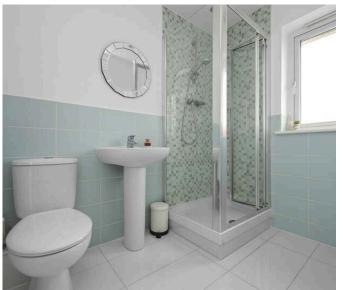

- Utility room with sink, units, and integrated washing machine
- Upper hallway with loft ladder access and airing store cupboard
- Main bedroom with front facing window and full width fitted wardrohes
- Lovely en-suite shower room with double shower base, wc and sink
- · Guest bedroom two with window to the front
- · En-suite shower room