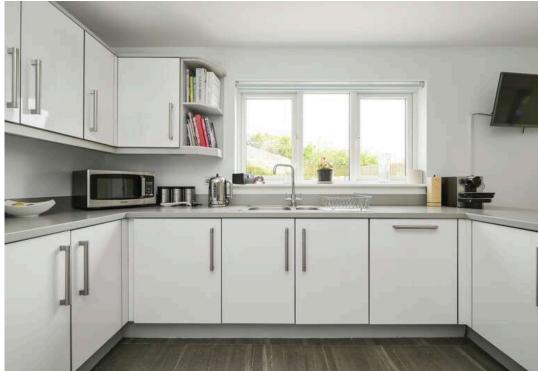

- · Entrance hallway
- Ground floor WC with front facing window
- Spacious living room with front facing window and French doors to the dining room
- Dining room with rear facing window
- Modern fully fitted dining kitchen with a range of base and wall units, five ring gas hob with stainless steel splashback, extractor, double oven, integrated fridge freezer and integrated dishwasher with French doors providing access to the rear garden