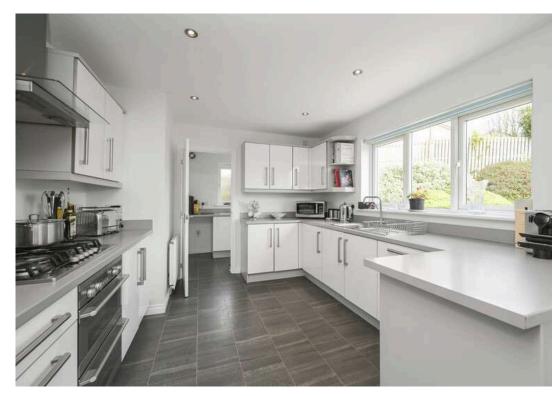

- · Entrance hallway
- Ground floor WC with front facing window
- Spacious living room with front facing window and French doors to the dining room
- Dining room with rear facing window
- Modern fully fitted dining kitchen with a range of base and wall units, five ring gas hob with stainless steel splashback, extractor, double oven, integrated fridge freezer and integrated dishwasher with French doors providing access to the rear garden