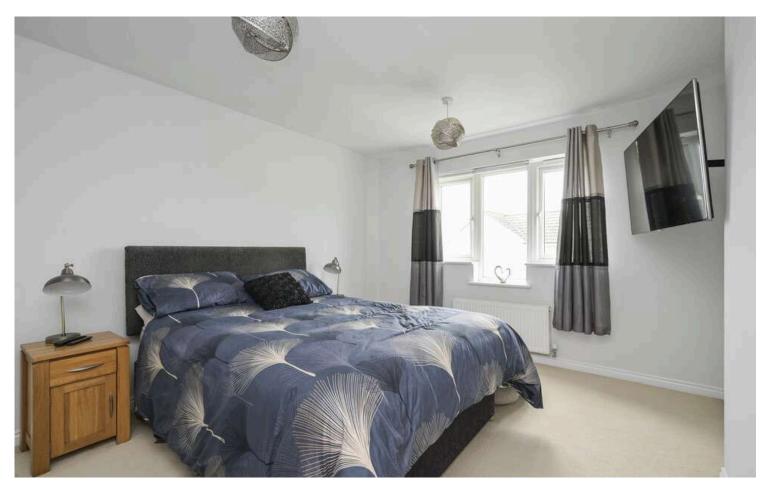

- Utility room with sink, units, and integrated washing machine
- Upper hallway with loft ladder access and airing store cupboard
- Main bedroom with front facing window and full width fitted wardrohes
- Lovely en-suite shower room with double shower base, wc and sink
- · Guest bedroom two with window to the front
- · En-suite shower room