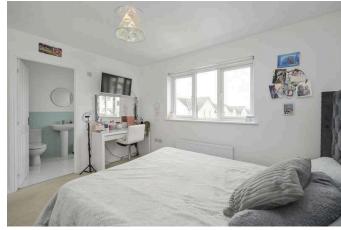

- Utility room with sink, units, and integrated washing machine
- Upper hallway with loft ladder access and airing store cupboard
- Main bedroom with front facing window and full width fitted wardrohes
- Lovely en-suite shower room with double shower base, wc and sink
- · Guest bedroom two with window to the front
- · En-suite shower room