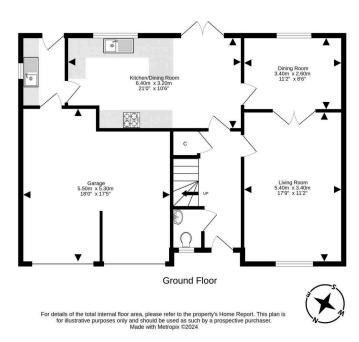

- · Entrance hallway
- Ground floor WC with front facing window
- Spacious living room with front facing window and French doors to the dining room
- Dining room with rear facing window
- Modern fully fitted dining kitchen with a range of base and wall units, five ring gas hob with stainless steel splashback, extractor, double oven, integrated fridge freezer and integrated dishwasher with French doors providing access to the rear garden

- Utility room with sink, units, and integrated washing machine
- Upper hallway with loft ladder access and airing store cupboard
- Main bedroom with front facing window and full width fitted wardrohes
- Lovely en-suite shower room with double shower base, wc and sink
- · Guest bedroom two with window to the front
- · En-suite shower room