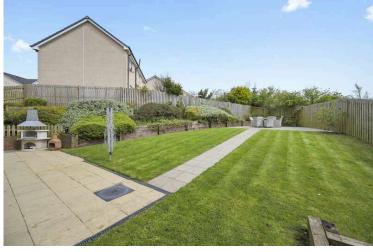

- Bedroom three with rear facing window and built-in wardrobes
- Bedroom four with rear facing window
- Bedroom five with rear facing window
- Family bathroom with four-piece white suite, featuring the bath with shower attachment, separate shower cubicle, wc, and sink
- · Double glazing and gas central heating
- Private landscaped garden grounds to the front, side, and rear which are ideal for outside entertaining and relaxation
- Driveway providing off-street parking for two cars