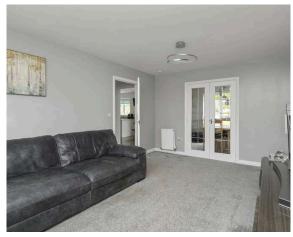

- · Entrance hallway
- Ground floor WC with front facing window
- Spacious living room with front facing window and French doors to the dining room
- Dining room with rear facing window
- Modern fully fitted dining kitchen with a range of base and wall units, five ring gas hob with stainless steel splashback, extractor, double oven, integrated fridge freezer and integrated dishwasher with French doors providing access to the rear garden