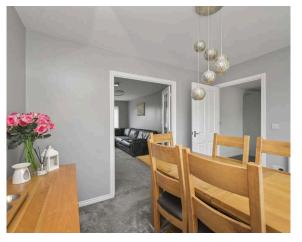

- · Entrance hallway
- Ground floor WC with front facing window
- Spacious living room with front facing window and French doors to the dining room
- Dining room with rear facing window
- Modern fully fitted dining kitchen with a range of base and wall units, five ring gas hob with stainless steel splashback, extractor, double oven, integrated fridge freezer and integrated dishwasher with French doors providing access to the rear garden