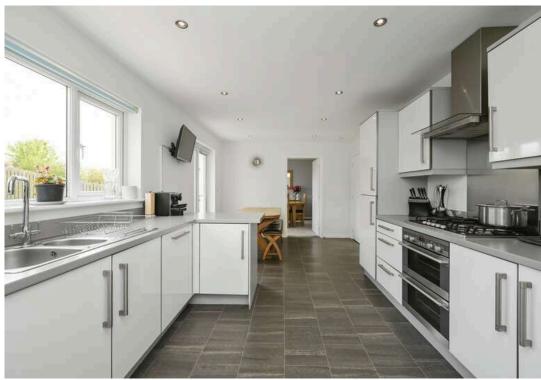

- · Entrance hallway
- Ground floor WC with front facing window
- Spacious living room with front facing window and French doors to the dining room
- Dining room with rear facing window
- Modern fully fitted dining kitchen with a range of base and wall units, five ring gas hob with stainless steel splashback, extractor, double oven, integrated fridge freezer and integrated dishwasher with French doors providing access to the rear garden