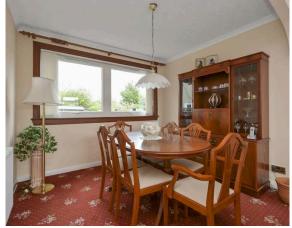

- Entrance hall with large under stair store cupboard and stairs to the upper level
- Bright and spacious living room with full height front facing window, gas fire and feature fire surround
- Dining area with rear facing window accessed via an archway from the living room
- Lovely fully fitted kitchen with rear garden access, a range of base and wall units with gas hob, oven, integrated appliances including a fridge, separate freezer, and washing machine
- Upper hallway with large store cupboard, and Ramsay ladder loft access (part floored with light)