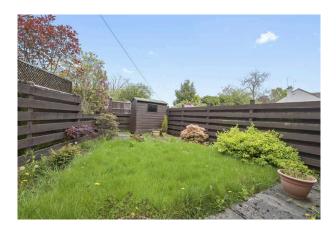

- Main bedroom with twin front facing windows and built-in mirrored wardrobes and store cupboard
- Bedroom two with rear facing window and double wardrobes
- Bedroom three with front facing window and built-in over stair store cupboard
- · Double glazing and gas central heating
- Private mature front and rear gardens, ideal for outside entertaining and relaxation with views over Broomieknowe Golf Course to the rear
- Allocated parking space with ample additional on-street parking