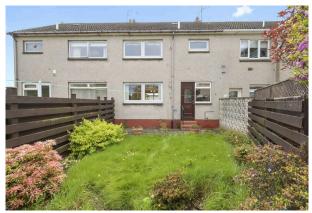

- Main bedroom with twin front facing windows and built-in mirrored wardrobes and store cupboard
- Bedroom two with rear facing window and double wardrobes
- Bedroom three with front facing window and built-in over stair store cupboard
- · Double glazing and gas central heating
- Private mature front and rear gardens, ideal for outside entertaining and relaxation with views over Broomieknowe Golf Course to the rear
- Allocated parking space with ample additional on-street parking