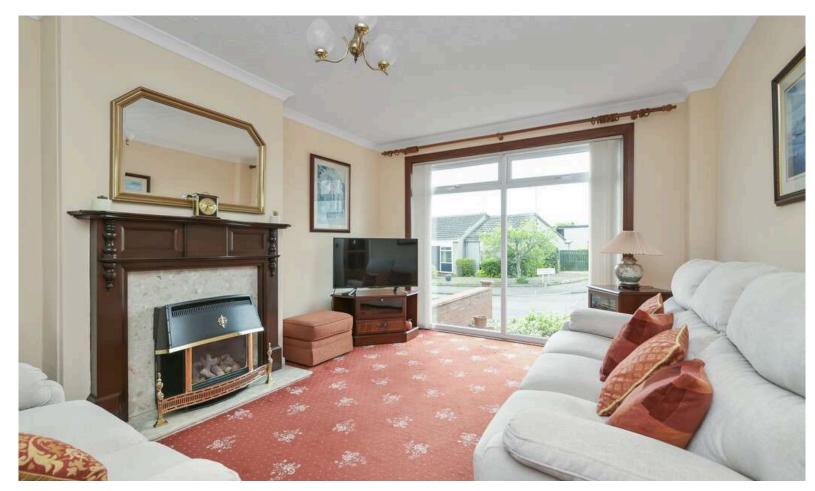

- Entrance hall with large under stair store cupboard and stairs to the upper level
- Bright and spacious living room with full height front facing window, gas fire and feature fire surround
- Dining area with rear facing window accessed via an archway from the living room
- Lovely fully fitted kitchen with rear garden access, a range of base and wall units with gas hob, oven, integrated appliances including a fridge, separate freezer, and washing machine
- Upper hallway with large store cupboard, and Ramsay ladder loft access (part floored with light)