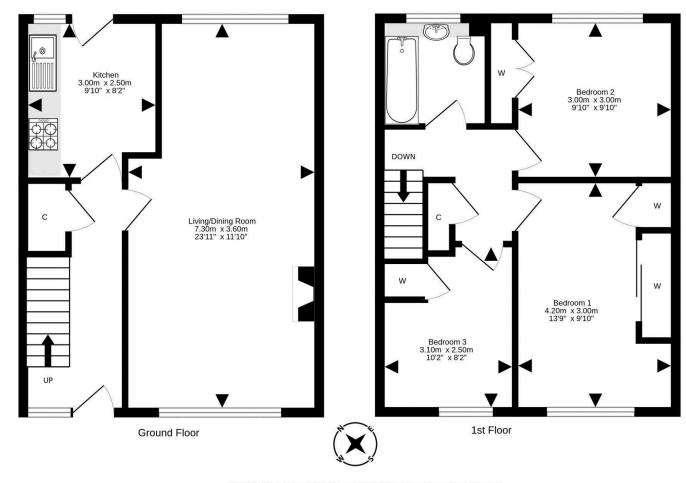

- Entrance hall with large under stair store cupboard and stairs to the upper level
- Bright and spacious living room with full height front facing window, gas fire and feature fire surround
- Dining area with rear facing window accessed via an archway from the living room
- Lovely fully fitted kitchen with rear garden access, a range of base and wall units with gas hob, oven, integrated appliances including a fridge, separate freezer, and washing machine
- Upper hallway with large store cupboard, and Ramsay ladder loft access (part floored with light)

- Main bedroom with twin front facing windows and built-in mirrored wardrobes and store cupboard
- Bedroom two with rear facing window and double wardrobes
- Bedroom three with front facing window and built-in over stair store cupboard
- · Double glazing and gas central heating
- Private mature front and rear gardens, ideal for outside entertaining and relaxation with views over Broomieknowe Golf Course to the rear
- Allocated parking space with ample additional on-street parking