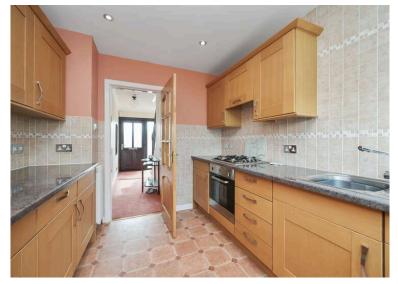

- Entrance hall with large under stair store cupboard and stairs to the upper level
- Bright and spacious living room with full height front facing window, gas fire and feature fire surround
- Dining area with rear facing window accessed via an archway from the living room
- Lovely fully fitted kitchen with rear garden access, a range of base and wall units with gas hob, oven, integrated appliances including a fridge, separate freezer, and washing machine
- Upper hallway with large store cupboard, and Ramsay ladder loft access (part floored with light)