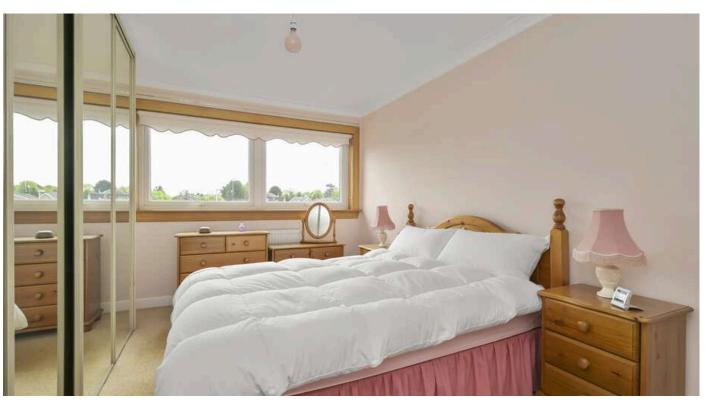

- Main bedroom with twin front facing windows and built-in mirrored wardrobes and store cupboard
- Bedroom two with rear facing window and double wardrobes
- Bedroom three with front facing window and built-in over stair store cupboard
- · Double glazing and gas central heating
- Private mature front and rear gardens, ideal for outside entertaining and relaxation with views over Broomieknowe Golf Course to the rear
- Allocated parking space with ample additional on-street parking