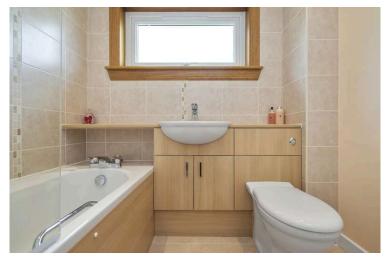

- Main bedroom with twin front facing windows and built-in mirrored wardrobes and store cupboard
- Bedroom two with rear facing window and double wardrobes
- Bedroom three with front facing window and built-in over stair store cupboard
- · Double glazing and gas central heating
- Private mature front and rear gardens, ideal for outside entertaining and relaxation with views over Broomieknowe Golf Course to the rear
- Allocated parking space with ample additional on-street parking