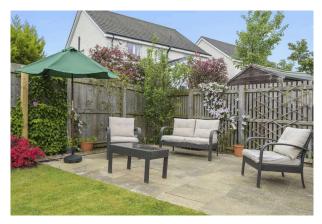

- Third bedroom rear facing.
- Bathroom comprising WC, wash hand basin, bath with shower over.
- Gas central heating.
- Double glazing.
- Gardens to the front and rear with shed, multi car driveway.
- Security alarm.