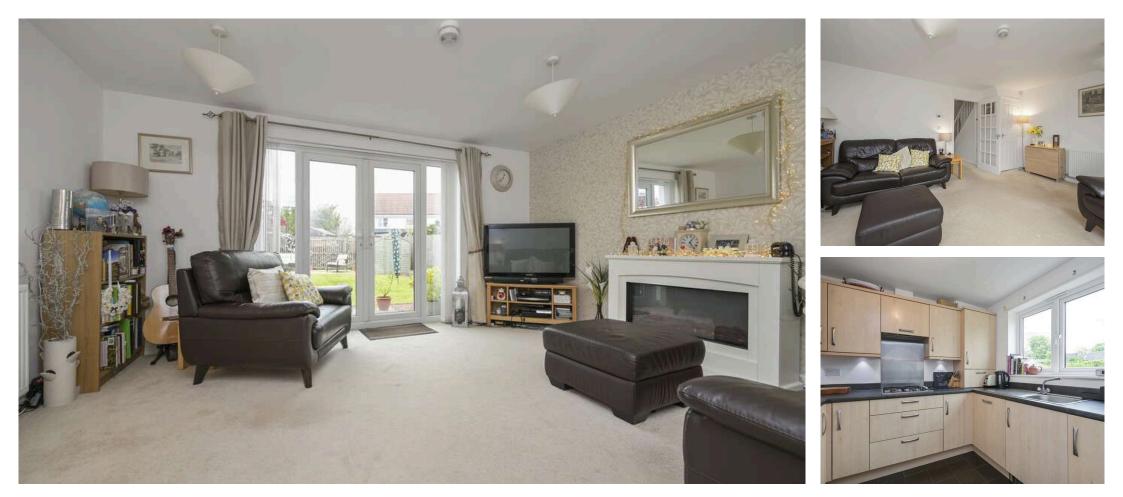

- Reception hallway with a useful storage cupboard.
- Living/dining room with French doors opening to the rear garden.
- Kitchen equipped with a range of wall and base units along with integrated appliances.
- Downstairs cloaks comprising WC, wash hand basin.
- Staircase to the upper level, hatch to attic storage.
- Front facing double bedroom.
- Rear facing double bedroom.