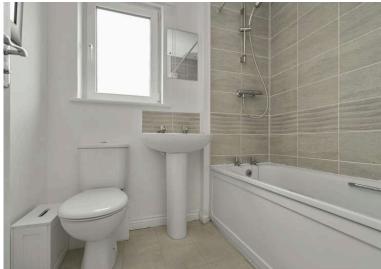

- Third bedroom rear facing.
- Bathroom comprising WC, wash hand basin, bath with shower over.
- Gas central heating.
- Double glazing.
- Gardens to the front and rear with shed, multi car driveway.
- Security alarm.