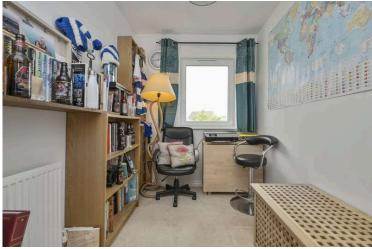

- Reception hallway with a useful storage cupboard.
- Living/dining room with French doors opening to the rear garden.
- Kitchen equipped with a range of wall and base units along with integrated appliances.
- Downstairs cloaks comprising WC, wash hand basin.
- Staircase to the upper level, hatch to attic storage.
- Front facing double bedroom.
- Rear facing double bedroom.