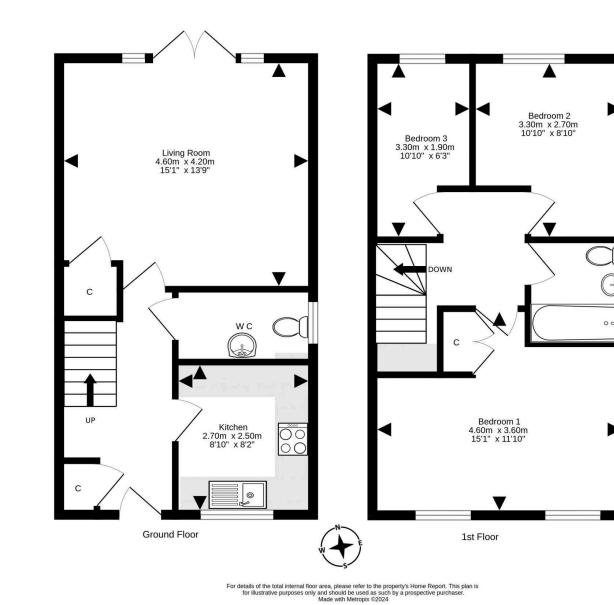

- Reception hallway with a useful storage cupboard.
- Living/dining room with French doors opening to the rear garden.
- Kitchen equipped with a range of wall and base units along with integrated appliances.
- Downstairs cloaks comprising WC, wash hand basin.
- Staircase to the upper level, hatch to attic storage.
- Front facing double bedroom.
- Rear facing double bedroom.

- Third bedroom rear facing.
- Bathroom comprising WC, wash hand basin, bath with shower over.
- Gas central heating.
- Double glazing.
- Gardens to the front and rear with shed, multi car driveway.
- Security alarm.