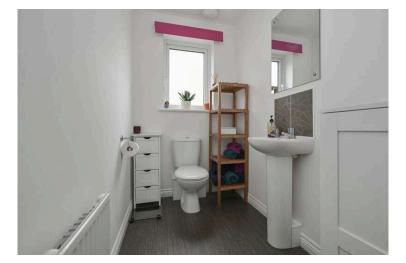

- Third bedroom rear facing.
- Bathroom comprising WC, wash hand basin, bath with shower over.
- Gas central heating.
- Double glazing.
- Gardens to the front and rear with shed, multi car driveway.
- Security alarm.