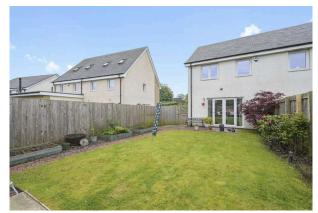

- Third bedroom rear facing.
- Bathroom comprising WC, wash hand basin, bath with shower over.
- Gas central heating.
- Double glazing.
- Gardens to the front and rear with shed, multi car driveway.
- Security alarm.