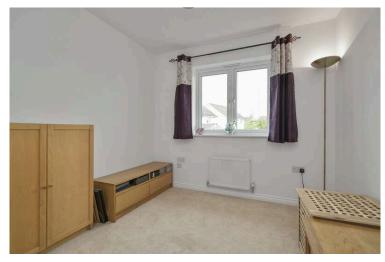

- Reception hallway with a useful storage cupboard.
- Living/dining room with French doors opening to the rear garden.
- Kitchen equipped with a range of wall and base units along with integrated appliances.
- Downstairs cloaks comprising WC, wash hand basin.
- Staircase to the upper level, hatch to attic storage.
- Front facing double bedroom.
- Rear facing double bedroom.

- Third bedroom rear facing.
- Bathroom comprising WC, wash hand basin, bath with shower over.
- Gas central heating.
- Double glazing.
- Gardens to the front and rear with shed, multi car driveway.
- Security alarm.