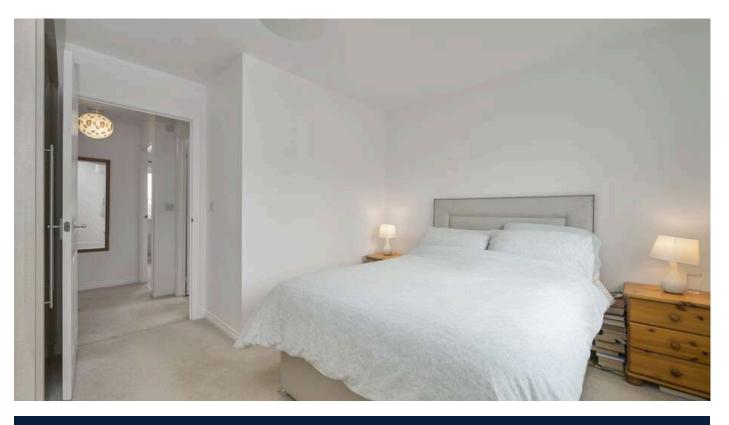

- Reception hallway with a useful storage cupboard.
- Living/dining room with French doors opening to the rear garden.
- Kitchen equipped with a range of wall and base units along with integrated appliances.
- Downstairs cloaks comprising WC, wash hand basin.
- Staircase to the upper level, hatch to attic storage.
- Front facing double bedroom.
- Rear facing double bedroom.