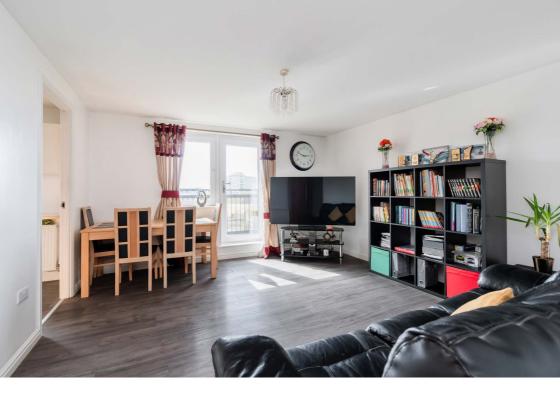

# **Description**

Located on the third floor and accessed via communal stairs or lift, the accommodation briefly comprises of a welcoming hallway with secure entry phone system and two storage cupboards, a bright and airy living/dining room with a glazed door giving access to a private balcony with space for a small table and chairs, modern kitchen with white wall and base units and coordinated worktops, principal bedroom with built in wardrobes and en-suite shower room, two further bedrooms, a study perfect for home working and a family bathroom with shower over bath.