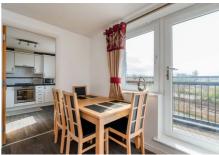

# **Description**

Located on the third floor and accessed via communal stairs or lift, the accommodation briefly comprises of a welcoming hallway with secure entry phone system and two storage cupboards, a bright and airy living/dining room with a glazed door giving access to a private balcony with space for a small table and chairs, modern kitchen with white wall and base units and coordinated worktops, principal bedroom with built in wardrobes and en-suite shower room, two further bedrooms, a study perfect for home working and a family bathroom with shower over bath.