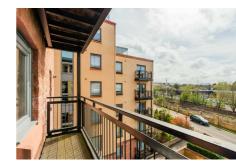

# **Description**

Located on the third floor and accessed via communal stairs or lift, the accommodation briefly comprises of a welcoming hallway with secure entry phone system and two storage cupboards, a bright and airy living/dining room with a glazed door giving access to a private balcony with space for a small table and chairs, modern kitchen with white wall and base units and coordinated worktops, principal bedroom with built in wardrobes and en-suite shower room, two further bedrooms, a study perfect for home working and a family bathroom with shower over bath.