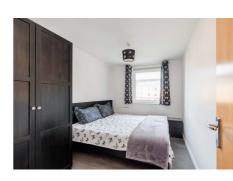

# **Description**

Located on the third floor and accessed via communal stairs or lift, the accommodation briefly comprises of a welcoming hallway with secure entry phone system and two storage cupboards, a bright and airy living/dining room with a glazed door giving access to a private balcony with space for a small table and chairs, modern kitchen with white wall and base units and coordinated worktops, principal bedroom with built in wardrobes and en-suite shower room, two further bedrooms, a study perfect for home working and a family bathroom with shower over bath.