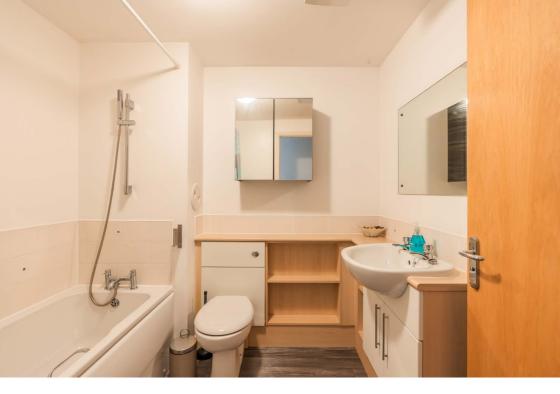

# **Description**

Located on the third floor and accessed via communal stairs or lift, the accommodation briefly comprises of a welcoming hallway with secure entry phone system and two storage cupboards, a bright and airy living/dining room with a glazed door giving access to a private balcony with space for a small table and chairs, modern kitchen with white wall and base units and coordinated worktops, principal bedroom with built in wardrobes and en-suite shower room, two further bedrooms, a study perfect for home working and a family bathroom with shower over bath.