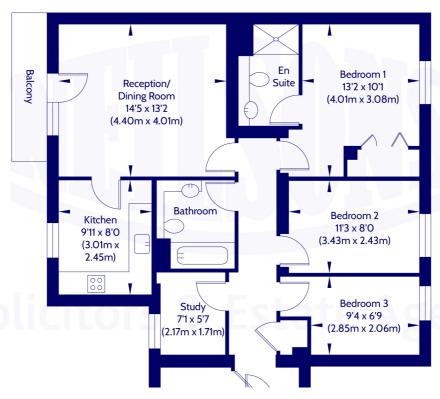

📑 1 public room

3 bedrooms plus study

2 bathrooms

Communal gardens

Secure underground parking

É Lift

PEPC rating - B

B Council tax band - E

# **Description**

Located on the third floor and accessed via communal stairs or lift, the accommodation briefly comprises of a welcoming hallway with secure entry phone system and two storage cupboards, a bright and airy living/dining room with a glazed door giving access to a private balcony with space for a small table and chairs, modern kitchen with white wall and base units and coordinated worktops, principal bedroom with built in wardrobes and en-suite shower room, two further bedrooms, a study perfect for home working and a family bathroom with shower over bath.