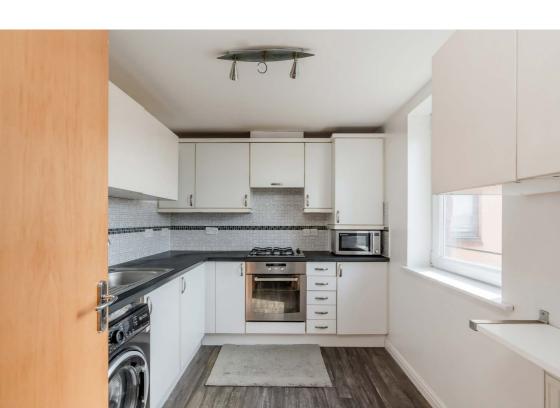

# **Description**

Located on the third floor and accessed via communal stairs or lift, the accommodation briefly comprises of a welcoming hallway with secure entry phone system and two storage cupboards, a bright and airy living/dining room with a glazed door giving access to a private balcony with space for a small table and chairs, modern kitchen with white wall and base units and coordinated worktops, principal bedroom with built in wardrobes and en-suite shower room, two further bedrooms, a study perfect for home working and a family bathroom with shower over bath.