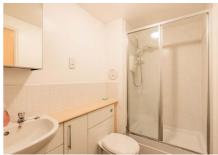

# **Description**

Located on the third floor and accessed via communal stairs or lift, the accommodation briefly comprises of a welcoming hallway with secure entry phone system and two storage cupboards, a bright and airy living/dining room with a glazed door giving access to a private balcony with space for a small table and chairs, modern kitchen with white wall and base units and coordinated worktops, principal bedroom with built in wardrobes and en-suite shower room, two further bedrooms, a study perfect for home working and a family bathroom with shower over bath.