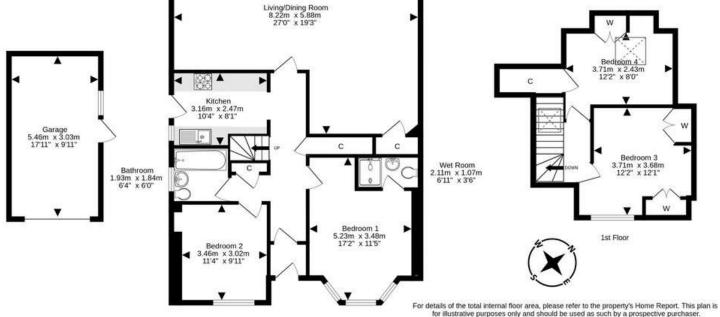

- Entrance vestibule, reception hallway with useful storage.
- Bright and spacious living and dining area set to the rear of the property, wood burning stove, bi folding doors to the rear garden.
- Kitchen equipped with a range of wall and base units along with integrated appliances.
- Master bedroom with en-suite located on the ground floor front facing with a bay window.
- Double bedroom located on the ground floor front

facing.

- Further two bedrooms located on the upper floor with lots of eaves storage.
- Bathroom located on the ground floor comprising WC, wash hand basin, bath with shower over.
- Gas central heating.
- Double glazing throughout.
- Single garage and driveway.
- Rear enclosed garden, private garden to the front.

Ground Floor