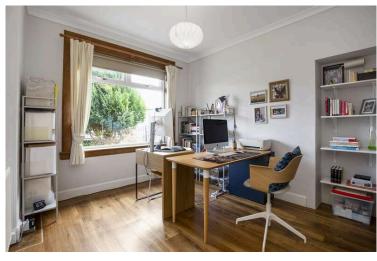

facing.

- Further two bedrooms located on the upper floor with lots of eaves storage.
- Bathroom located on the ground floor comprising WC, wash hand basin, bath with shower over.
- Gas central heating.
- Double glazing throughout.
- Single garage and driveway.
- Rear enclosed garden, private garden to the front.