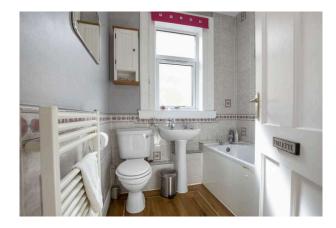

facing.

- Further two bedrooms located on the upper floor with lots of eaves storage.
- Bathroom located on the ground floor comprising WC, wash hand basin, bath with shower over.
- Gas central heating.
- Double glazing throughout.
- Single garage and driveway.
- Rear enclosed garden, private garden to the front.