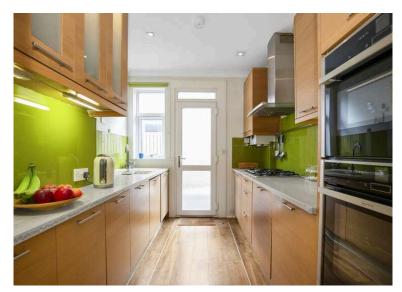

- Entrance vestibule, reception hallway with useful storage.
- Bright and spacious living and dining area set to the rear of the property, wood burning stove, bi folding doors to the rear garden.
- Kitchen equipped with a range of wall and base units along with integrated appliances.
- Master bedroom with en-suite located on the ground floor front facing with a bay window.
- Double bedroom located on the ground floor front