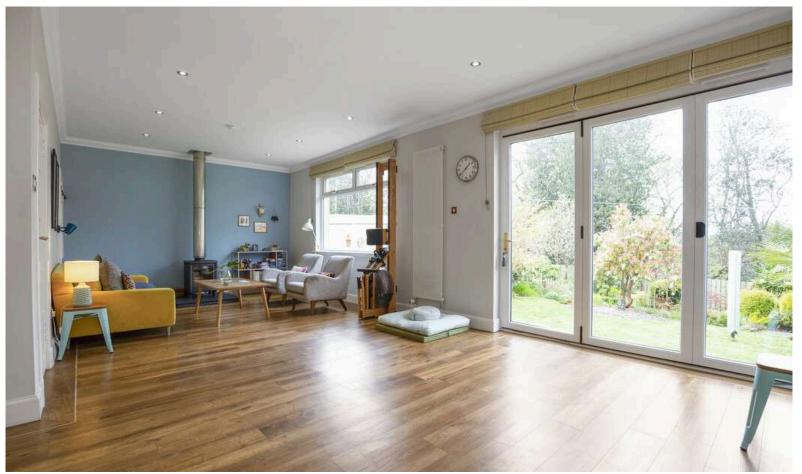

- Entrance vestibule, reception hallway with useful storage.
- Bright and spacious living and dining area set to the rear of the property, wood burning stove, bi folding doors to the rear garden.
- Kitchen equipped with a range of wall and base units along with integrated appliances.
- Master bedroom with en-suite located on the ground floor front facing with a bay window.
- Double bedroom located on the ground floor front