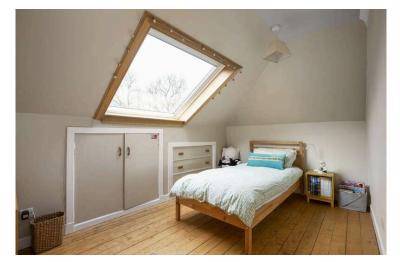

facing.

- Further two bedrooms located on the upper floor with lots of eaves storage.
- Bathroom located on the ground floor comprising WC, wash hand basin, bath with shower over.
- Gas central heating.
- Double glazing throughout.
- Single garage and driveway.
- Rear enclosed garden, private garden to the front.