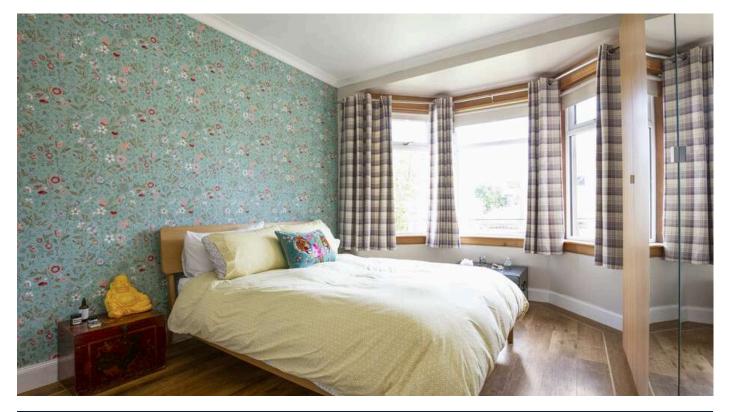

- Entrance vestibule, reception hallway with useful storage.
- Bright and spacious living and dining area set to the rear of the property, wood burning stove, bi folding doors to the rear garden.
- Kitchen equipped with a range of wall and base units along with integrated appliances.
- Master bedroom with en-suite located on the ground floor front facing with a bay window.
- Double bedroom located on the ground floor front