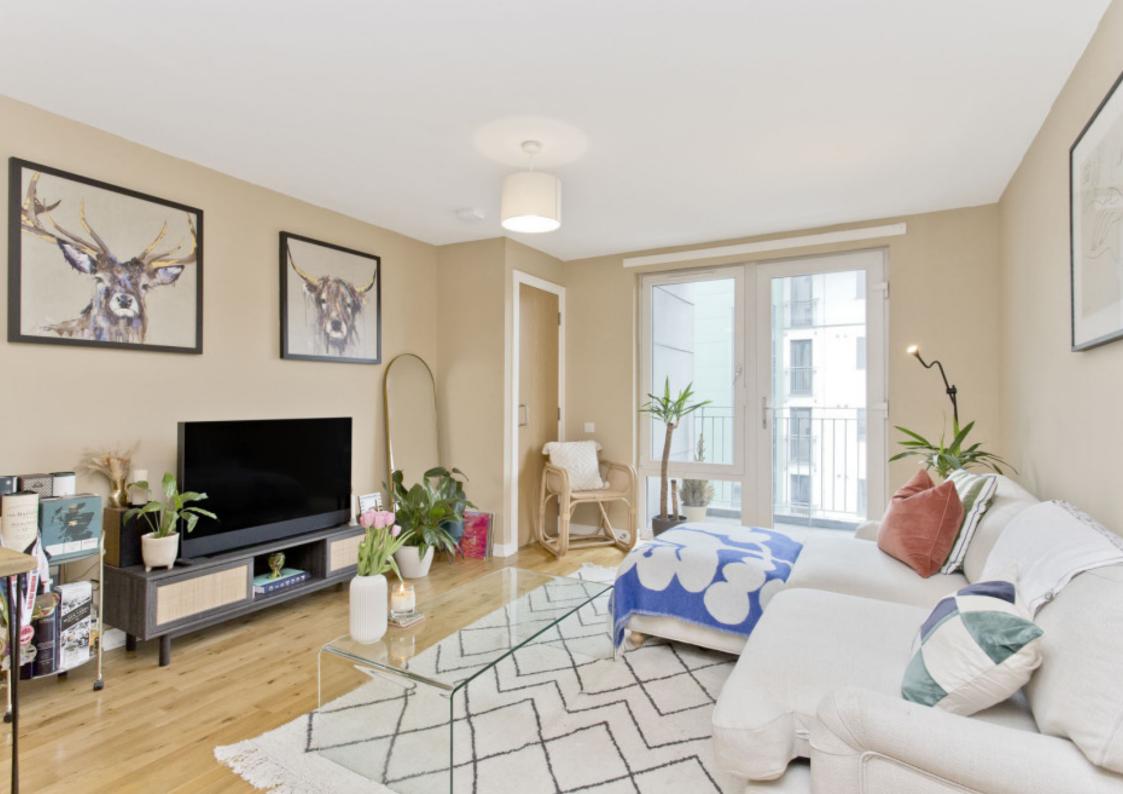

## **FEATURES**

- Second-floor flat in Leith, overlooking Lochend Park
- Close to excellent local amenities
- Just over a mile from the heart of the city
- Secure shared entrance and lift service
- Welcoming hallway with built-in storage
- Open-plan kitchen, living and dining room with private balcony
- Spacious double bedroom with built-in wardrobe
- Attractive bathroom with shower-over-bath
- Landscaped shared grounds
- Access to private residents' parking