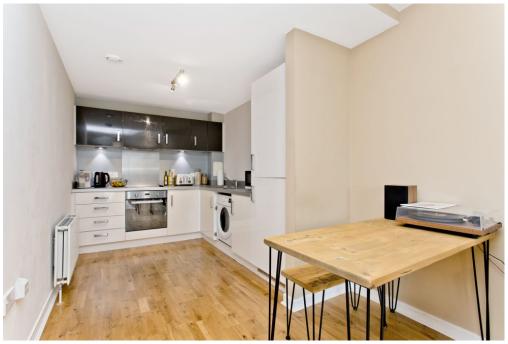

Extras: Integrated kitchen appliances comprising an oven, hob, extractor fan, fridge/freezer, and washing machine will be included in the sale. Please note, no warranties or guarantees shall be provided for the appliances.

## **FEATURES**

- Second-floor flat in Leith, overlooking Lochend Park
- Close to excellent local amenities
- Just over a mile from the heart of the city
- Secure shared entrance and lift service
- Welcoming hallway with built-in storage
- Open-plan kitchen, living and dining room with private balcony
- Spacious double bedroom with built-in wardrobe
- Attractive bathroom with shower-over-bath
- Landscaped shared grounds
- Access to private residents' parking