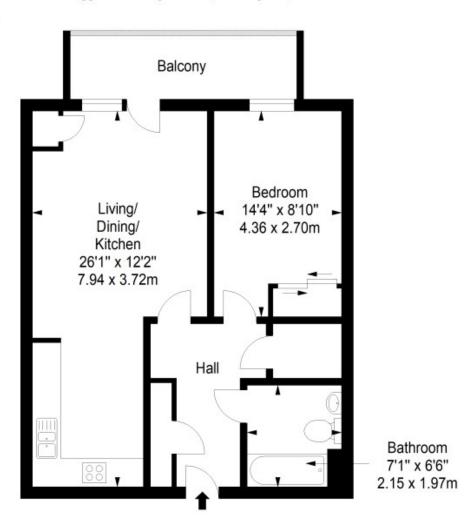

## **FEATURES**

- Second-floor flat in Leith, overlooking Lochend Park
- Close to excellent local amenities
- Just over a mile from the heart of the city
- Secure shared entrance and lift service
- Welcoming hallway with built-in storage
- Open-plan kitchen, living and dining room with private balcony
- Spacious double bedroom with built-in wardrobe
- Attractive bathroom with shower-over-bath
- Landscaped shared grounds
- Access to private residents' parking

# Second Floor

Approx. 52.1 sq. metres (560.8 sq. feet)

Total area: approx. 52.1 sq. metres (560.8 sq. feet)

GILSONGRAY.CO.UK