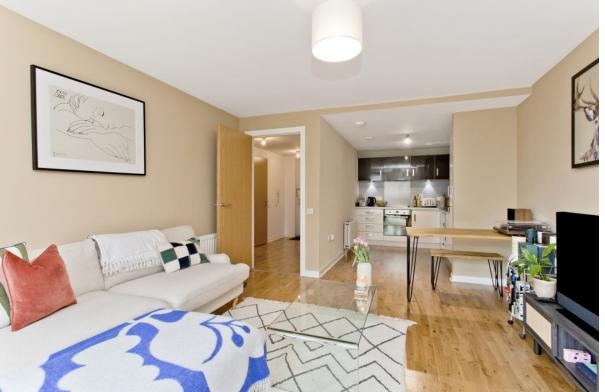

## **FEATURES**

- Second-floor flat in Leith, overlooking Lochend Park
- Close to excellent local amenities
- Just over a mile from the heart of the city
- Secure shared entrance and lift service
- Welcoming hallway with built-in storage
- Open-plan kitchen, living and dining room with private balcony
- Spacious double bedroom with built-in wardrobe
- Attractive bathroom with shower-over-bath
- Landscaped shared grounds
- Access to private residents' parking