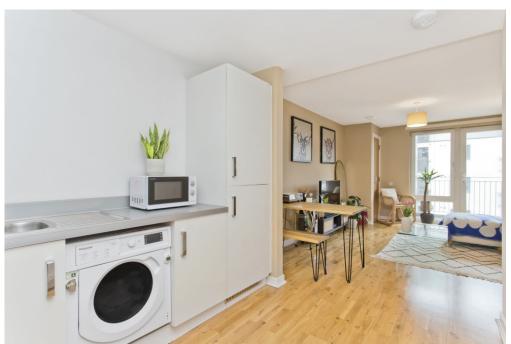

## **FEATURES**

- Second-floor flat in Leith, overlooking Lochend Park
- Close to excellent local amenities
- Just over a mile from the heart of the city
- Secure shared entrance and lift service
- Welcoming hallway with built-in storage
- Open-plan kitchen, living and dining room with private balcony
- Spacious double bedroom with built-in wardrobe
- Attractive bathroom with shower-over-bath
- Landscaped shared grounds
- Access to private residents' parking