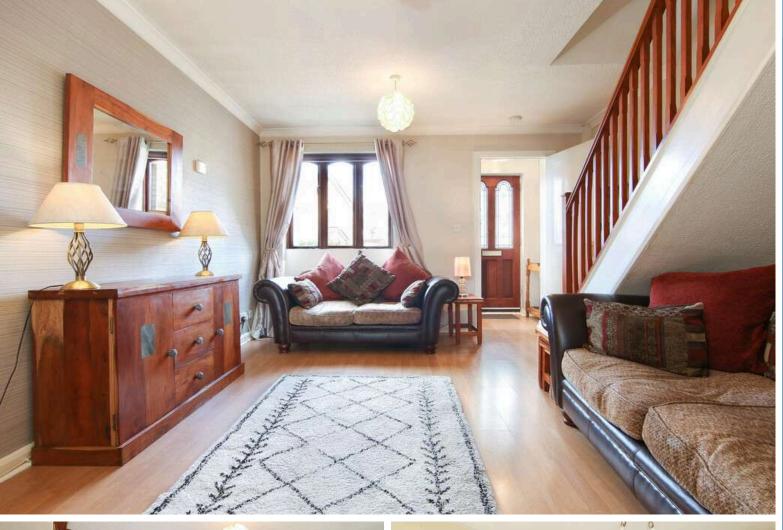

Home Report: £195,000

EPC Rating: C

The accommodation has been well maintained and comprises entrance vestibule, lounge with open plan stairway to the upper floor, fitted kitchen/dining room with double doors to the enclosed rear garden, two bedrooms and bathroom with shower.