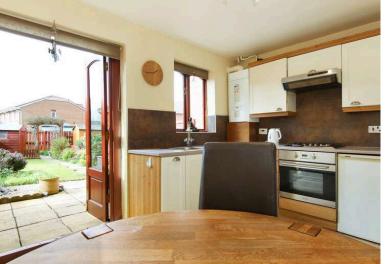

Home Report: £195,000

EPC Rating: C

The accommodation has been well maintained and comprises entrance vestibule, lounge with open plan stairway to the upper floor, fitted kitchen/dining room with double doors to the enclosed rear garden, two bedrooms and bathroom with shower.

Extras - to include white goods (oven, hob, washing machine, fridge and freezer) carpets, curtains and blinds.

The Jewel is located close to a superb range of amenities including an Asda Hypermarket and Fort Kinnaird Retail Park which offers an extensive range of shopping facilities, restaurants and a cinema. It is also within close proximity of the seaside towns of Portobello and Musselburgh, where further shops and local amenities such as banking and Post Office services can be found along with a range of leisure pursuits. Schooling is well represented in the area and the property has access to a good public transport and easy access to the city centre, A1 and city bypass.