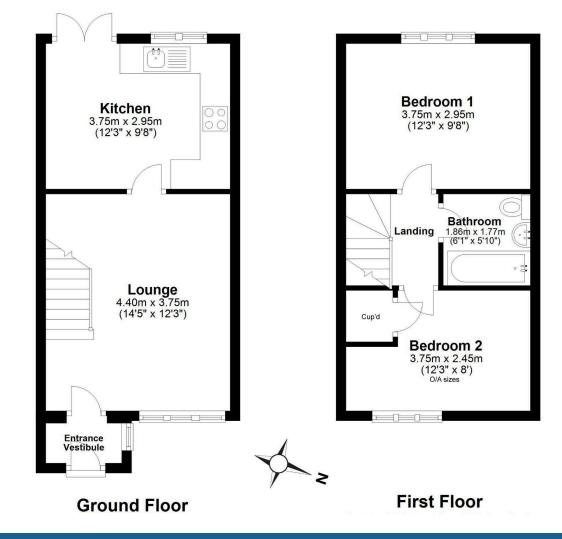

## Corbieshot

Well proportioned yet easily manageable Mid Terraced Villa quietly situated in this modern yet mature residential development to the east of the City Centre.

- 2 bedroomed terraced house
- Single car Driveway
- Gardens front and rear
- Well maintained accomodation
- Gas central heating and double glazing
- Lounge
- Kitchen/dining room
- 2 bedrooms
- Bathroom with shower

Home Report: £195,000

EPC Rating: C

The accommodation has been well maintained and comprises entrance vestibule, lounge with open plan stairway to the upper floor, fitted kitchen/dining room with double doors to the enclosed rear garden, two bedrooms and bathroom with shower.