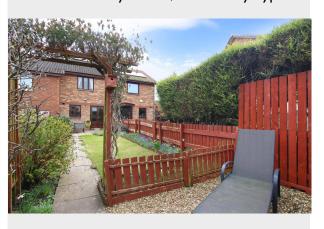

Gas central heating with a combination boiler should help ensure a warm yet cost-effective home.

There are easily manageable areas of private garden ground to both the front and rear of the building and a driveway affords off-street parking. Early viewing is highly recommended to fully appreciate what is on offer. There is also convenient access from the rear garden, via a private lane, to the side of the terrace for bins etc.