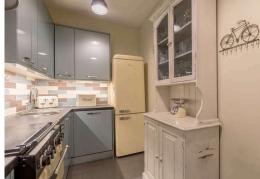

The accommodation features a stunning bay-windowed lounge adorned with ornate cornicing and an electric fireplace, creating an inviting space perfect for relaxing with family and friends. The modern kitchen is equipped with a range of wall and floor-mounted units, a gas hob, an electric oven, integrated appliances, and white goods, all included in the sale. The two spacious double bedrooms provide ample living space, with the master bedroom featuring built-in wardrobes that offer substantial storage. The stylish shower room is fitted with a two-piece suite and a luxurious walk-in shower with a rainwater shower head. The hallway benefits from two additional storage cupboards. The property is enhanced by gas central heating and double glazing throughout, ensuring maximum comfort and energy efficiency. Externally, there is a well-maintained communal garden to the rear and residents' permit parking is available. Please note, no warranties are given for appliances.