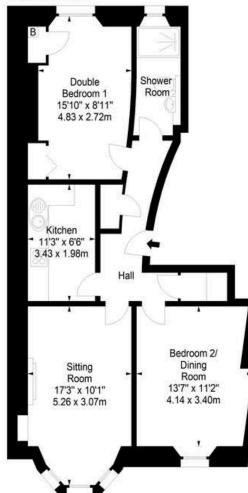

## Harrison Road, EH11 1EG SquareFoot

Approx. Gross Internal Area 695 Sq Ft - 64.57 Sq M For identification only. Not to scale. © SquareFoot 2024

First Floor

Property Centre: **1** Harrison Gardens Edinburgh EH11 3NA Tel: 0131 337 1800 Fax: 0131 337 1118