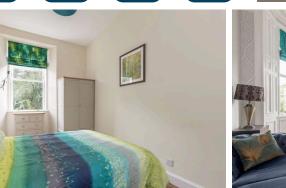

## Offers Over £245,000

- Bay window lounge featuring ornate cornice and electric fireplace
- Kitchen fitted with a range of floor and wall mounted units, gas hob and electric oven, integrated appliances and white goods included in sale
- Two double bedrooms with master featuring fitted wardrobes
- Shower room fitted with two-piece suite and mains walk in shower featuring rainwater shower head
- Hallway with two large storage cupboards
- Gas central heating and double glazing throughout
- Well kept communal garden
- Residents permit parking

The accommodation features a stunning bay-windowed lounge adorned with ornate cornicing and an electric fireplace, creating an inviting space perfect for relaxing with family and friends. The modern kitchen is equipped with a range of wall and floor-mounted units, a gas hob, an electric oven, integrated appliances, and white goods, all included in the sale. The two spacious double bedrooms provide ample living space, with the master bedroom featuring built-in wardrobes that offer substantial storage. The stylish shower room is fitted with a two-piece suite and a luxurious walk-in shower with a rainwater shower head. The hallway benefits from two additional storage cupboards. The property is enhanced by gas central heating and double glazing throughout, ensuring maximum comfort and energy efficiency. Externally, there is a well-maintained communal garden to the rear and residents' permit parking is available. Please note, no warranties are given for appliances.