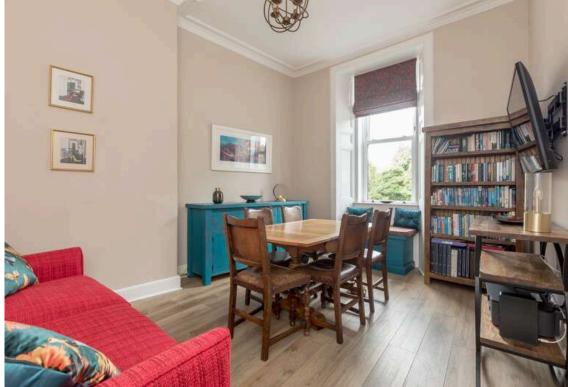

The accommodation features a stunning bay-windowed lounge adorned with ornate cornicing and an electric fireplace, creating an inviting space perfect for relaxing with family and friends. The modern kitchen is equipped with a range of wall and floor-mounted units, a gas hob, an electric oven, integrated appliances, and white goods, all included in the sale. The two spacious double bedrooms provide ample living space, with the master bedroom featuring built-in wardrobes that offer substantial storage. The stylish shower room is fitted with a two-piece suite and a luxurious walk-in shower with a rainwater shower head. The hallway benefits from two additional storage cupboards. The property is enhanced by gas central heating and double glazing throughout, ensuring maximum comfort and energy efficiency. Externally, there is a well-maintained communal garden to the rear and residents' permit parking is available. Please note, no warranties are given for appliances.