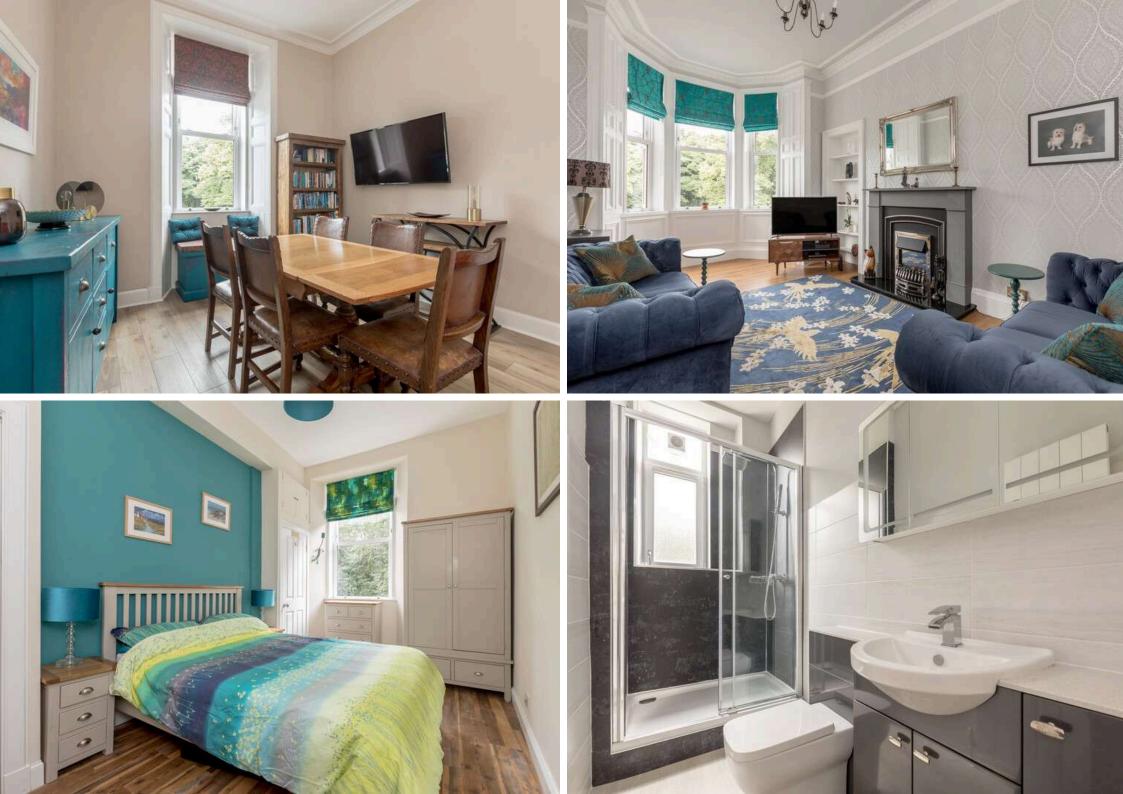

## Offers Over £245,000

- Bay window lounge featuring ornate cornice and electric fireplace
- Kitchen fitted with a range of floor and wall mounted units, gas hob and electric oven, integrated appliances and white goods included in sale
- Two double bedrooms with master featuring fitted wardrobes
- Shower room fitted with two-piece suite and mains walk in shower featuring rainwater shower head
- Hallway with two large storage cupboards
- Gas central heating and double glazing throughout
- Well kept communal garden
- Residents permit parking

The accommodation features a stunning bay-windowed lounge adorned with ornate cornicing and an electric fireplace, creating an inviting space perfect for relaxing with family and friends. The modern kitchen is equipped with a range of wall and floor-mounted units, a gas hob, an electric oven, integrated appliances, and white goods, all included in the sale. The two spacious double bedrooms provide ample living space, with the master bedroom featuring built-in wardrobes that offer substantial storage. The stylish shower room is fitted with a two-piece suite and a luxurious walk-in shower with a rainwater shower head. The hallway benefits from two additional storage cupboards. The property is enhanced by gas central heating and double glazing throughout, ensuring maximum comfort and energy efficiency. Externally, there is a well-maintained communal garden to the rear and residents' permit parking is available. Please note, no warranties are given for appliances.