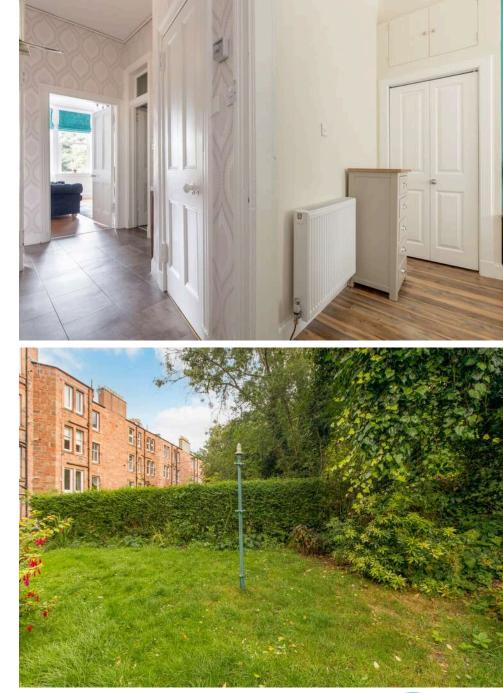

The accommodation features a stunning bay-windowed lounge adorned with ornate cornicing and an electric fireplace, creating an inviting space perfect for relaxing with family and friends. The modern kitchen is equipped with a range of wall and floor-mounted units, a gas hob, an electric oven, integrated appliances, and white goods, all included in the sale. The two spacious double bedrooms provide ample living space, with the master bedroom featuring built-in wardrobes that offer substantial storage. The stylish shower room is fitted with a two-piece suite and a luxurious walk-in shower with a rainwater shower head. The hallway benefits from two additional storage cupboards. The property is enhanced by gas central heating and double glazing throughout, ensuring maximum comfort and energy efficiency. Externally, there is a well-maintained communal garden to the rear and residents' permit parking is available. Please note, no warranties are given for appliances.

Shandon is a highly sought-after location, situated approximately 1.5 miles from Edinburgh city center, with easy access provided by frequent bus services. The nearby bypass offers a quick route to the International Airport and the M8/M9/ M90 motorway network. The area is served by both public and private schools, including the popular Craiglockhart Primary and George Watson's College. Local shopping options are abundant, with Edinburgh West Retail Park, a 24-hour ASDA, Sainsbury's superstore, and Lidl and Aldi stores all within easy reach. Shandon also offers a wide range of recreational facilities, including Harrison Park, the Union Canal, Craiglockhart Sports and Tennis Centre, and Fountain Park Leisure Complex, which features a variety of restaurants, a cinema, and a Nuffield Health center.