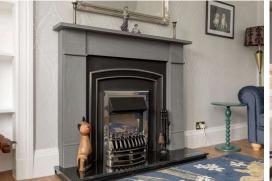

## Offers Over £245,000

- Bay window lounge featuring ornate cornice and electric fireplace
- Kitchen fitted with a range of floor and wall mounted units, gas hob and electric oven, integrated appliances and white goods included in sale
- Two double bedrooms with master featuring fitted wardrobes
- Shower room fitted with two-piece suite and mains walk in shower featuring rainwater shower head
- Hallway with two large storage cupboards
- Gas central heating and double glazing throughout
- Well kept communal garden
- Residents permit parking

The accommodation features a stunning bay-windowed lounge adorned with ornate cornicing and an electric fireplace, creating an inviting space perfect for relaxing with family and friends. The modern kitchen is equipped with a range of wall and floor-mounted units, a gas hob, an electric oven, integrated appliances, and white goods, all included in the sale. The two spacious double bedrooms provide ample living space, with the master bedroom featuring built-in wardrobes that offer substantial storage. The stylish shower room is fitted with a two-piece suite and a luxurious walk-in shower with a rainwater shower head. The hallway benefits from two additional storage cupboards. The property is enhanced by gas central heating and double glazing throughout, ensuring maximum comfort and energy efficiency. Externally, there is a well-maintained communal garden to the rear and residents' permit parking is available. Please note, no warranties are given for appliances.