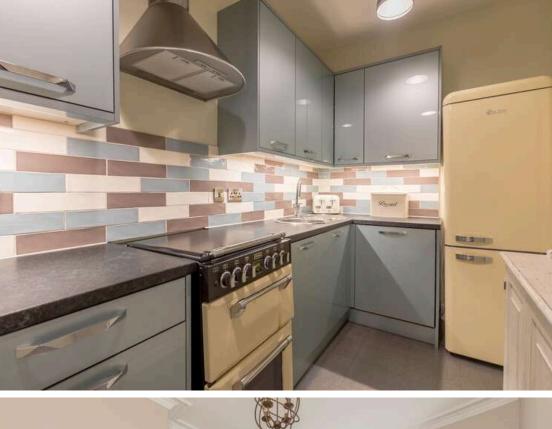

The accommodation features a stunning bay-windowed lounge adorned with ornate cornicing and an electric fireplace, creating an inviting space perfect for relaxing with family and friends. The modern kitchen is equipped with a range of wall and floor-mounted units, a gas hob, an electric oven, integrated appliances, and white goods, all included in the sale. The two spacious double bedrooms provide ample living space, with the master bedroom featuring built-in wardrobes that offer substantial storage. The stylish shower room is fitted with a two-piece suite and a luxurious walk-in shower with a rainwater shower head. The hallway benefits from two additional storage cupboards. The property is enhanced by gas central heating and double glazing throughout, ensuring maximum comfort and energy efficiency. Externally, there is a well-maintained communal garden to the rear and residents' permit parking is available. Please note, no warranties are given for appliances.