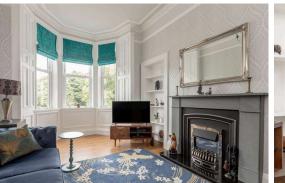

## Offers Over £245,000

- Bay window lounge featuring ornate cornice and electric fireplace
- Kitchen fitted with a range of floor and wall mounted units, gas hob and electric oven, integrated appliances and white goods included in sale
- Two double bedrooms with master featuring fitted wardrobes
- Shower room fitted with two-piece suite and mains walk in shower featuring rainwater shower head
- Hallway with two large storage cupboards
- Gas central heating and double glazing throughout
- Well kept communal garden
- Residents permit parking

The accommodation features a stunning bay-windowed lounge adorned with ornate cornicing and an electric fireplace, creating an inviting space perfect for relaxing with family and friends. The modern kitchen is equipped with a range of wall and floor-mounted units, a gas hob, an electric oven, integrated appliances, and white goods, all included in the sale. The two spacious double bedrooms provide ample living space, with the master bedroom featuring built-in wardrobes that offer substantial storage. The stylish shower room is fitted with a two-piece suite and a luxurious walk-in shower with a rainwater shower head. The hallway benefits from two additional storage cupboards. The property is enhanced by gas central heating and double glazing throughout, ensuring maximum comfort and energy efficiency. Externally, there is a well-maintained communal garden to the rear and residents' permit parking is available. Please note, no warranties are given for appliances.