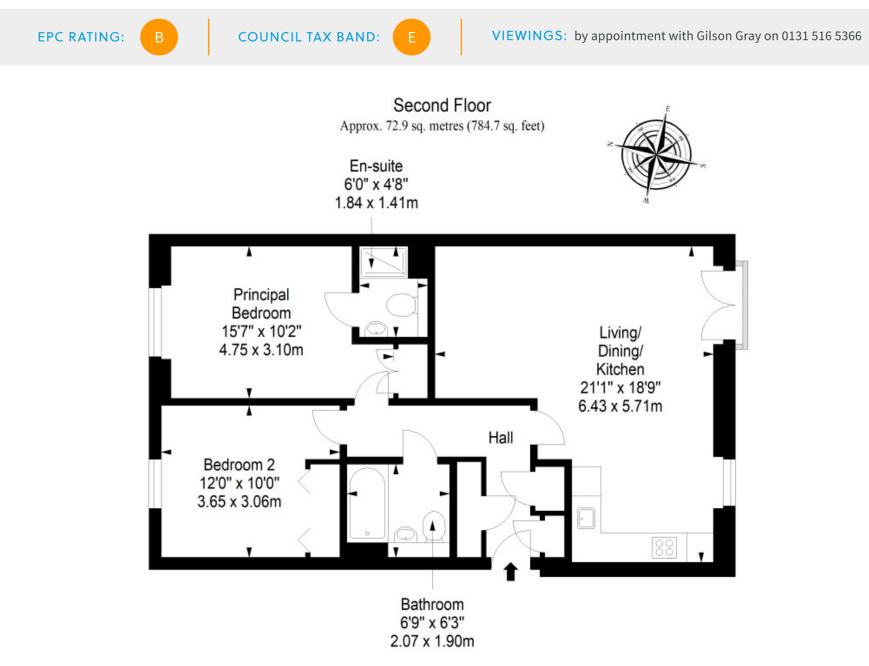

"CLOSE TO THE PROPERTY, THE WATER OF LEITH PROVIDES A PLEASANT RIVERSIDE WALKWAY TO THE SHORE'S FASHIONABLE BARS AND EATERIES."

Total area: approx. 72.9 sq. metres (784.7 sq. feet)

LAW • PROPERTY • FINANCE