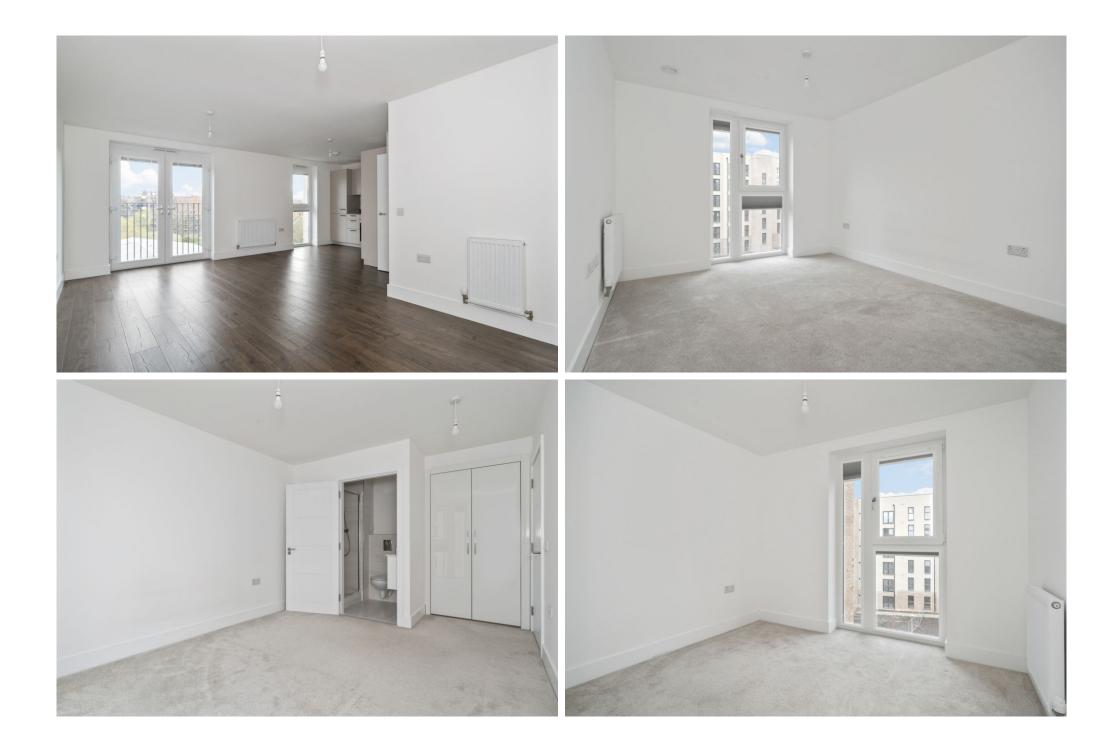

## ${\mathfrak G}$

This wonderfully light and airy two-bedroom flat lies on the second floor of a peaceful lift-serviced development offering secure allocated parking and landscaped communal gardens. Presented with crisp minimalist interiors, the turn-key property also features an open-plan reception room and integrated kitchen with a south-facing position, an en-suite shower room, a bathroom, and good built-in storage. The flat's prime location is set close to the Water of Leith and well-connected by bus routes, major road links, and cycle paths for swift access in and out of the city.

## FEATURES

- Exclusive courtyard development with a quiet setting
- Move-in condition with understated décor
- Exceptionally bright second-floor flat
- Secure entry system and shared lift service
- Entrance hall with storage
- South-facing living/dining room, open to a:
- Sleek integrated kitchen
- Two double bedrooms with good storage
- Principal en-suite shower room
- Bathroom with a shower-over-bath
- Well-kept communal gardens
- Secure allocated parking
- Gas central heating and double glazing