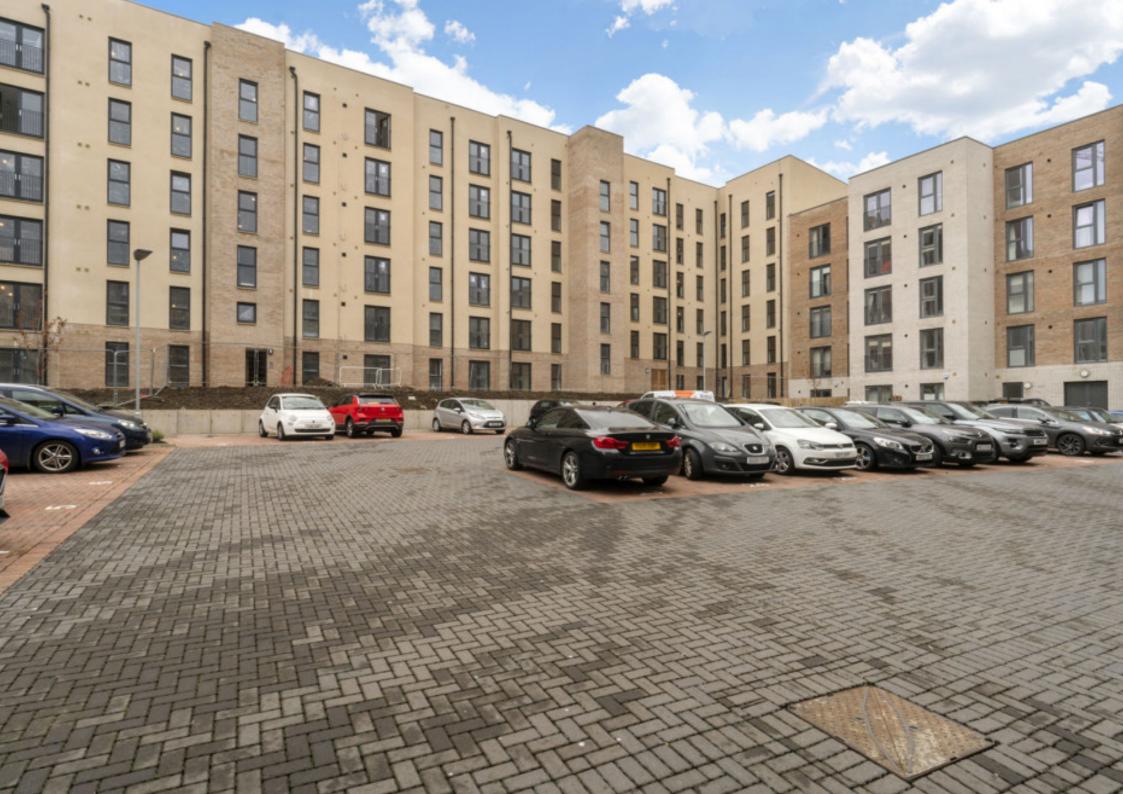

## ${\mathfrak G}$

This wonderfully light and airy two-bedroom flat lies on the second floor of a peaceful lift-serviced development offering secure allocated parking and landscaped communal gardens. Presented with crisp minimalist interiors, the turn-key property also features an open-plan reception room and integrated kitchen with a south-facing position, an en-suite shower room, a bathroom, and good built-in storage. The flat's prime location is set close to the Water of Leith and well-connected by bus routes, major road links, and cycle paths for swift access in and out of the city.

## FEATURES

- Exclusive courtyard development with a quiet setting
- Move-in condition with understated décor
- Exceptionally bright second-floor flat
- Secure entry system and shared lift service
- Entrance hall with storage
- South-facing living/dining room, open to a:
- Sleek integrated kitchen
- Two double bedrooms with good storage
- Principal en-suite shower room
- Bathroom with a shower-over-bath
- Well-kept communal gardens
- Secure allocated parking
- Gas central heating and double glazing