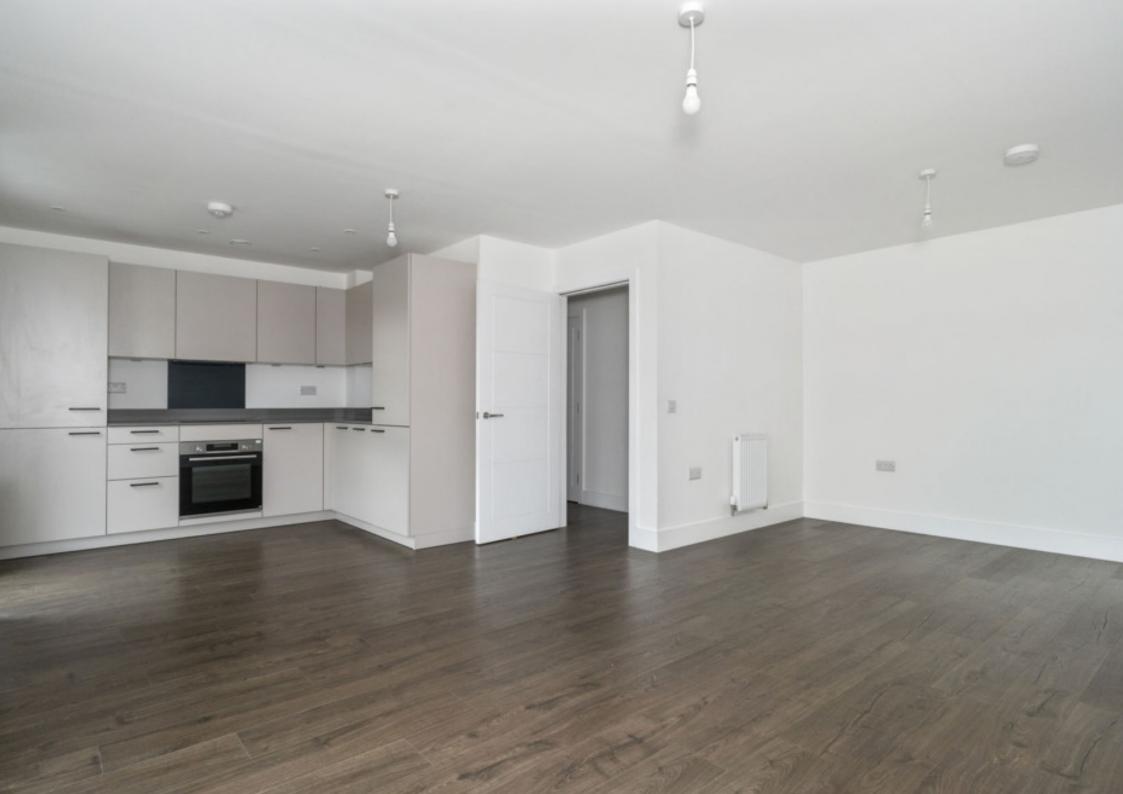

## ${\mathfrak G}$

This wonderfully light and airy two-bedroom flat lies on the second floor of a peaceful lift-serviced development offering secure allocated parking and landscaped communal gardens. Presented with crisp minimalist interiors, the turn-key property also features an open-plan reception room and integrated kitchen with a south-facing position, an en-suite shower room, a bathroom, and good built-in storage. The flat's prime location is set close to the Water of Leith and well-connected by bus routes, major road links, and cycle paths for swift access in and out of the city.

## FEATURES

- Exclusive courtyard development with a quiet setting
- Move-in condition with understated décor
- Exceptionally bright second-floor flat
- Secure entry system and shared lift service
- Entrance hall with storage
- South-facing living/dining room, open to a:
- Sleek integrated kitchen
- Two double bedrooms with good storage
- Principal en-suite shower room
- Bathroom with a shower-over-bath
- Well-kept communal gardens
- Secure allocated parking
- Gas central heating and double glazing