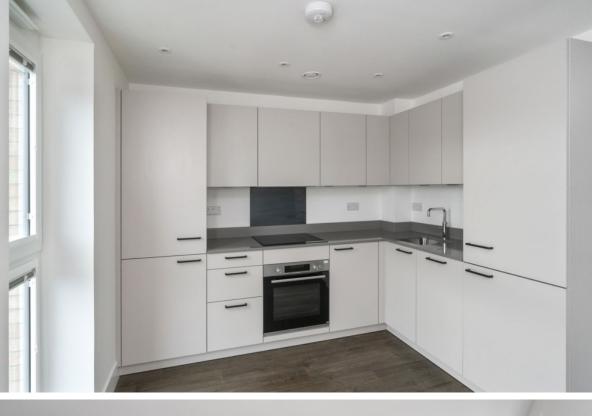

## ${\mathfrak G}$

This wonderfully light and airy two-bedroom flat lies on the second floor of a peaceful lift-serviced development offering secure allocated parking and landscaped communal gardens. Presented with crisp minimalist interiors, the turn-key property also features an open-plan reception room and integrated kitchen with a south-facing position, an en-suite shower room, a bathroom, and good built-in storage. The flat's prime location is set close to the Water of Leith and well-connected by bus routes, major road links, and cycle paths for swift access in and out of the city.

## FEATURES

- Exclusive courtyard development with a quiet setting
- Move-in condition with understated décor
- Exceptionally bright second-floor flat
- Secure entry system and shared lift service
- Entrance hall with storage
- South-facing living/dining room, open to a:
- Sleek integrated kitchen
- Two double bedrooms with good storage
- Principal en-suite shower room
- Bathroom with a shower-over-bath
- Well-kept communal gardens
- Secure allocated parking
- Gas central heating and double glazing