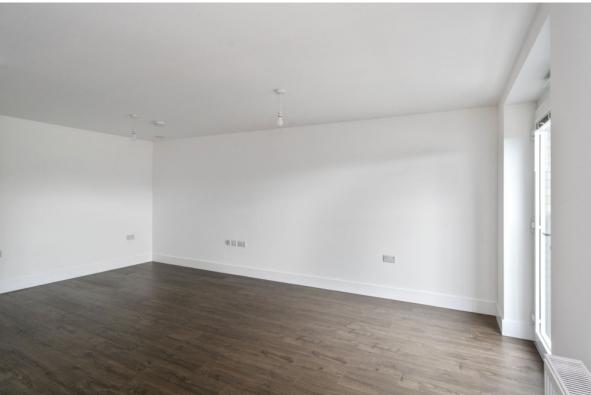

## ${\mathfrak G}$

This wonderfully light and airy two-bedroom flat lies on the second floor of a peaceful lift-serviced development offering secure allocated parking and landscaped communal gardens. Presented with crisp minimalist interiors, the turn-key property also features an open-plan reception room and integrated kitchen with a south-facing position, an en-suite shower room, a bathroom, and good built-in storage. The flat's prime location is set close to the Water of Leith and well-connected by bus routes, major road links, and cycle paths for swift access in and out of the city.

## FEATURES

- Exclusive courtyard development with a quiet setting
- Move-in condition with understated décor
- Exceptionally bright second-floor flat
- Secure entry system and shared lift service
- Entrance hall with storage
- South-facing living/dining room, open to a:
- Sleek integrated kitchen
- Two double bedrooms with good storage
- Principal en-suite shower room
- Bathroom with a shower-over-bath
- Well-kept communal gardens
- Secure allocated parking
- Gas central heating and double glazing