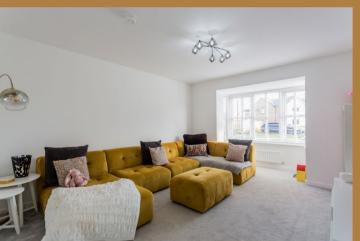

The accommodation comprises of a tiled reception hallway leading to the front facing box bay window lounge, fabulous dining size kitchen, again with floor tiles and ample wall & base units with integrated appliances that include oven, hob, extractor hood, microwave and dishwasher. A set of French doors lead directly to the rear garden which has recently had grass seed laid for a lawn in time for the summer. A separate utility room has plumbing, WC off and a further door to the garden.