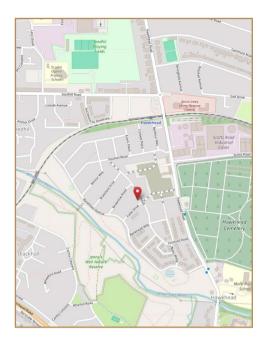

The specification includes gas central heating with dual zone control, double glazing and an integrated garage accessed via a monobloc driveway.

This popular development just off Hawkhead Road is ideal for commuters due to its proximity to Hawkhead Train Station which has a direct line to Glasgow City Centre.