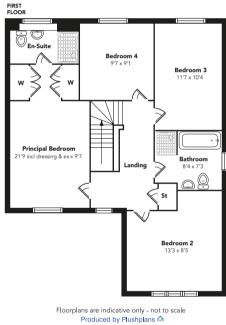

On the first floor there are four bedrooms, the principal dressing area with double wardrobes and an en-suite shower room. Completing the accommodation is the house bathroom with a separate shower cubicle.