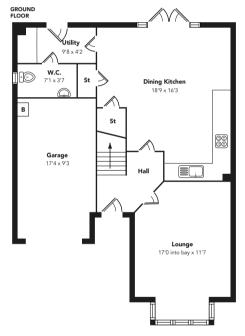

The accommodation comprises of a tiled reception hallway leading to the front facing box bay window lounge, fabulous dining size kitchen, again with floor tiles and ample wall & base units with integrated appliances that include oven, hob, extractor hood, microwave and dishwasher. A set of French doors lead directly to the rear garden which has recently had grass seed laid for a lawn in time for the summer. A separate utility room has plumbing, WC off and a further door to the garden.

The specification includes gas central heating with dual zone control, double glazing and an integrated garage accessed via a monobloc driveway.

This popular development just off Hawkhead Road is ideal for commuters due to its proximity to Hawkhead Train Station which has a direct line to Glasgow City Centre.