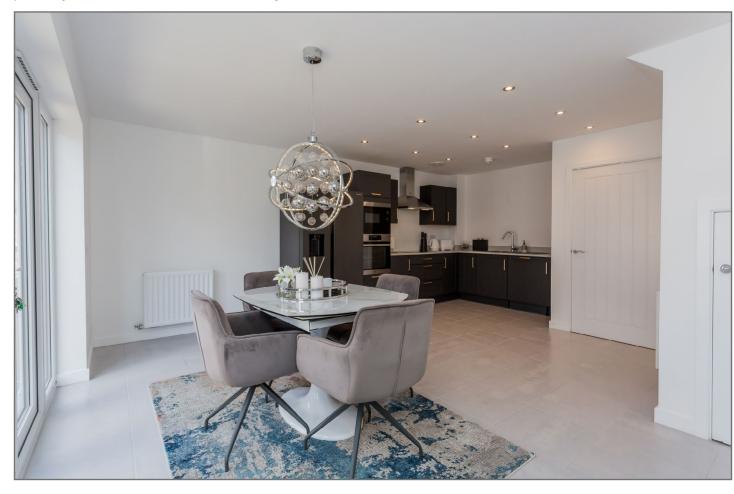

The accommodation comprises of a tiled reception hallway leading to the front facing box bay window lounge, fabulous dining size kitchen, again with floor tiles and ample wall & base units with integrated appliances that include oven, hob, extractor hood, microwave and dishwasher. A set of French doors lead directly to the rear garden which has recently had grass seed laid for a lawn in time for the summer. A separate utility room has plumbing, WC off and a further door to the garden.