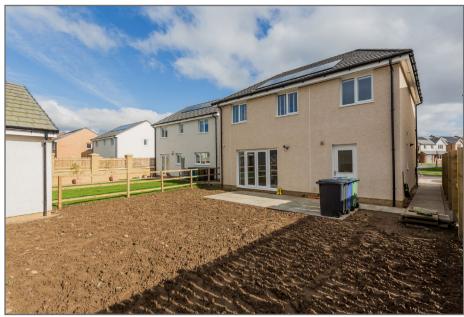

The accommodation comprises of a tiled reception hallway leading to the front facing box bay window lounge, fabulous dining size kitchen, again with floor tiles and ample wall & base units with integrated appliances that include oven, hob, extractor hood, microwave and dishwasher. A set of French doors lead directly to the rear garden which has recently had grass seed laid for a lawn in time for the summer. A separate utility room has plumbing, WC off and a further door to the garden.

The specification includes gas central heating with dual zone control, double glazing and an integrated garage accessed via a monobloc driveway.

This popular development just off Hawkhead Road is ideal for commuters due to its proximity to Hawkhead Train Station which has a direct line to Glasgow City Centre.