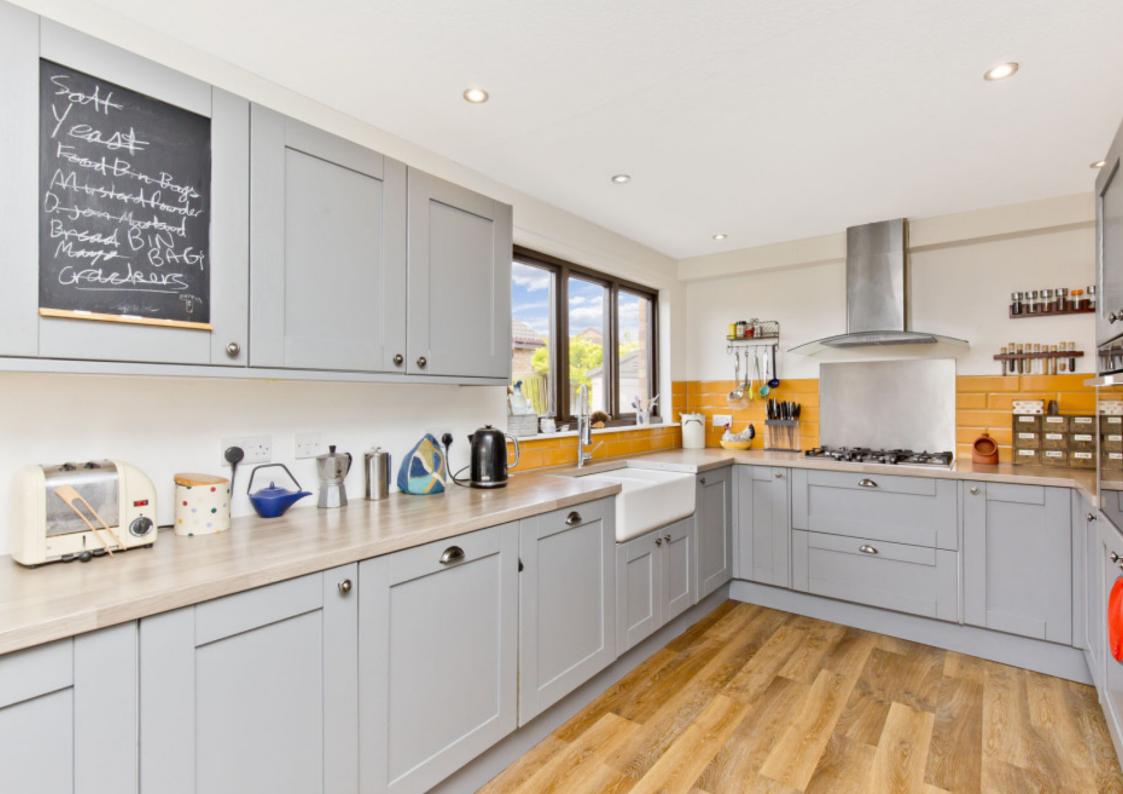

# 19 WARRENDER COURT

North Berwick, East Lothian, EH39 4RR

Set on a quiet cul-de-sac, this modern detached house is a deceptively large four-bedroom residence in the coastal town of North Berwick, which was recently voted by The Sunday Times as the Best Place to Live in the UK. The home is within easy reach of the town's spectacular beaches, excellent amenities, schools, and bus and rail links. Furthermore, it enjoys stylish interiors that are finished to high standards, including a Shaker-inspired kitchen and two washrooms. It also boasts private parking and a southwest-facing rear garden, which is beautifully landscaped with decked seating areas, ponds, and colourful planting.

## **FEATURES**

- Stylish detached house offering coastal lifestyle
- Situated in sought-after North Berwick
- Part of a family-friendly development
- Modern neutral interiors throughout
- Naturally-lit hall with understairs storage
- Bright and airy living room
- Expansive, triple-aspect kitchen/dining room
- Three spacious double bedrooms
- One versatile single bedroom/office
- Contemporary three-piece shower room
- Quality bathroom with three-piece suite
- Low-maintenance front garden and driveway
- Landscaped, southwest-facing rear garden
- Attached garage with adjacent workshop