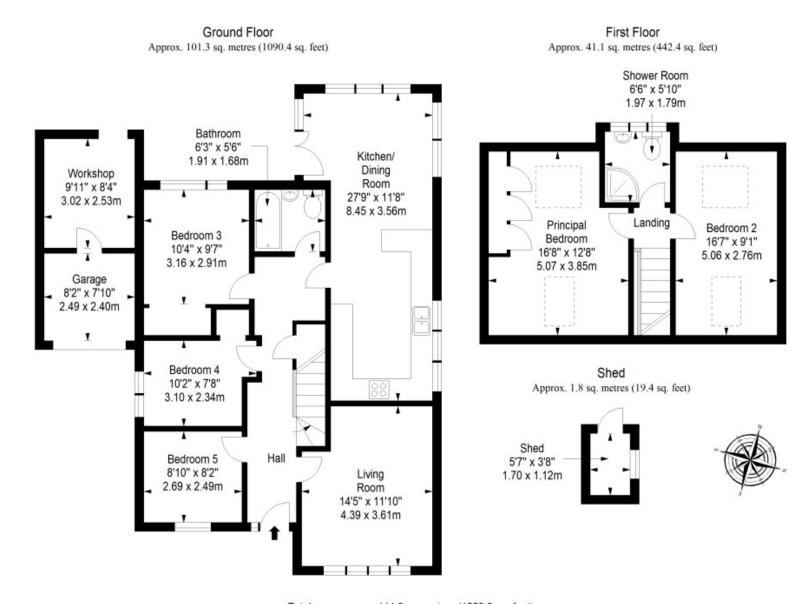

# 19 WARRENDER COURT

North Berwick, East Lothian, EH39 4RR

Set on a quiet cul-de-sac, this modern detached house is a deceptively large four-bedroom residence in the coastal town of North Berwick, which was recently voted by The Sunday Times as the Best Place to Live in the UK. The home is within easy reach of the town's spectacular beaches, excellent amenities, schools, and bus and rail links. Furthermore, it enjoys stylish interiors that are finished to high standards, including a Shaker-inspired kitchen and two washrooms. It also boasts private parking and a southwest-facing rear garden, which is beautifully landscaped with decked seating areas, ponds, and colourful planting.

## **FEATURES**

- Stylish detached house offering coastal lifestyle
- Situated in sought-after North Berwick
- Part of a family-friendly development
- Modern neutral interiors throughout
- Naturally-lit hall with understairs storage
- Bright and airy living room
- Expansive, triple-aspect kitchen/dining room
- Three spacious double bedrooms
- One versatile single bedroom/office
- Contemporary three-piece shower room
- Quality bathroom with three-piece suite
- Low-maintenance front garden and driveway
- Landscaped, southwest-facing rear garden
- Attached garage with adjacent workshop

"A STYLISH FOUR-BEDROOM
DETACHED HOUSE
OFFERING A COASTAL
LIFESTYLE IN SOUGHT-AFTER
NORTH BERWICK"

EPC RATING:

Total area: approx. 144.2 sq. metres (1552.2 sq. feet)

GILSONGRAY.CO.UK