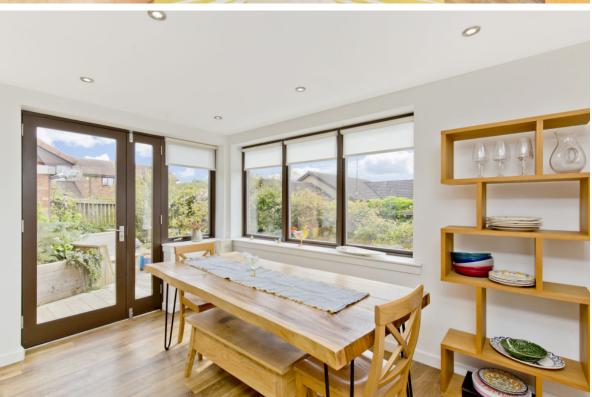

## **FEATURES**

- Stylish detached house offering coastal lifestyle
- Situated in sought-after North Berwick
- Part of a family-friendly development
- Modern neutral interiors throughout
- Naturally-lit hall with understairs storage
- Bright and airy living room
- Expansive, triple-aspect kitchen/dining room
- Three spacious double bedrooms
- One versatile single bedroom/office
- Contemporary three-piece shower room
- Quality bathroom with three-piece suite
- Low-maintenance front garden and driveway
- Landscaped, southwest-facing rear garden
- Attached garage with adjacent workshop