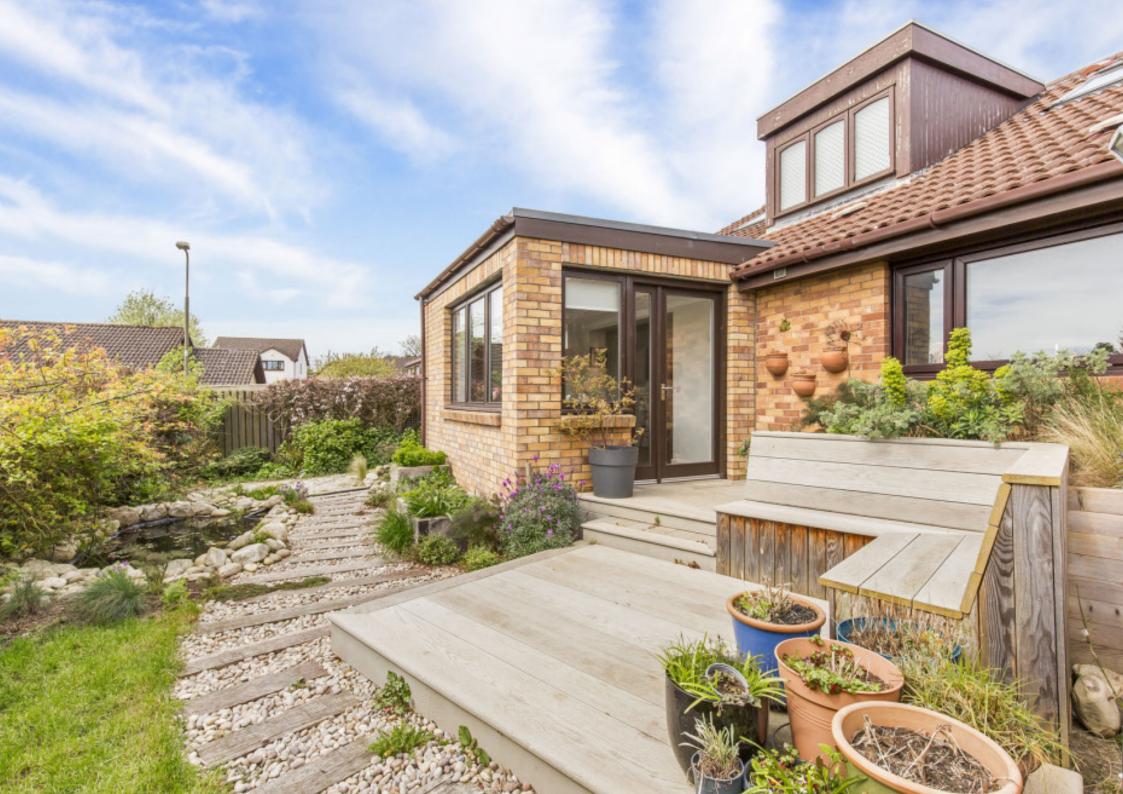

# 19 WARRENDER COURT

North Berwick, East Lothian, EH39 4RR

Set on a quiet cul-de-sac, this modern detached house is a deceptively large four-bedroom residence in the coastal town of North Berwick, which was recently voted by The Sunday Times as the Best Place to Live in the UK. The home is within easy reach of the town's spectacular beaches, excellent amenities, schools, and bus and rail links. Furthermore, it enjoys stylish interiors that are finished to high standards, including a Shaker-inspired kitchen and two washrooms. It also boasts private parking and a southwest-facing rear garden, which is beautifully landscaped with decked seating areas, ponds, and colourful planting.

## **FEATURES**

- Stylish detached house offering coastal lifestyle
- Situated in sought-after North Berwick
- Part of a family-friendly development
- Modern neutral interiors throughout
- Naturally-lit hall with understairs storage
- Bright and airy living room
- Expansive, triple-aspect kitchen/dining room
- Three spacious double bedrooms
- One versatile single bedroom/office
- Contemporary three-piece shower room
- Quality bathroom with three-piece suite
- Low-maintenance front garden and driveway
- Landscaped, southwest-facing rear garden
- Attached garage with adjacent workshop