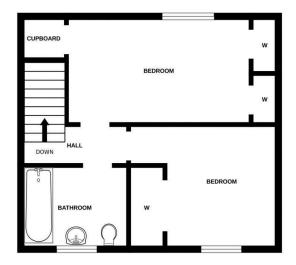

The property comprises, a bright, spacious lounge with windows to the front and back of the house. The upstairs of the house comprises of; 2 bright double bedrooms with wardrobes, a bathroom and a floored attic space. The property would benefit from some internal modernisation, nonetheless, it would make an ideal purchase for a family, first time buyer and also buy to let investors.

#### to view: T: 01738 630 350 E: property@jamesonmackay.co.uk

Kitchen: 3.10 x 3.58

Hall: 2.02 x 2.64

metres.

Approx.

Measurements in

- Lounge: 3.28 x 5.71
- Bathroom: 1.81 x 2.07

Bed2: 4.18 x 2.83

Bed1: 2.82 x 4.58

YOUR PROPERTY SPECIALISTS

1 Charlotte Street, Perth PH1 5LP T: 01738 630 350 F: 01738 630 264

71 High Street, Auchterarder PH3 1BN T: 01764 663 830 F: 01764 663 135

Zoopla

rightmove