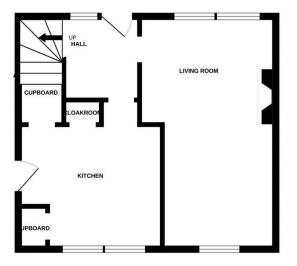

#### to view: T: 01738 630 350 E: property@jamesonmackay.co.uk

Kitchen: 3.10 x 3.58

Hall: 2.02 x 2.64

metres.

Approx.

Measurements in

- Lounge: 3.28 x 5.71
- Bathroom: 1.81 x 2.07

Bed2: 4.18 x 2.83