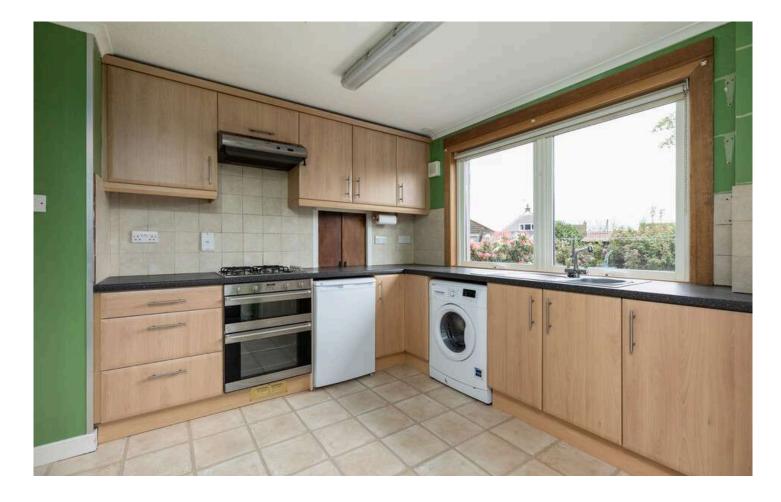

#### to view: T: 01738 630 350 E: property@jamesonmackay.co.uk

Kitchen: 3.10 x 3.58

Hall: 2.02 x 2.64

metres.

Approx.

Measurements in

- Lounge: 3.28 x 5.71
- Bathroom: 1.81 x 2.07

Bed2: 4.18 x 2.83