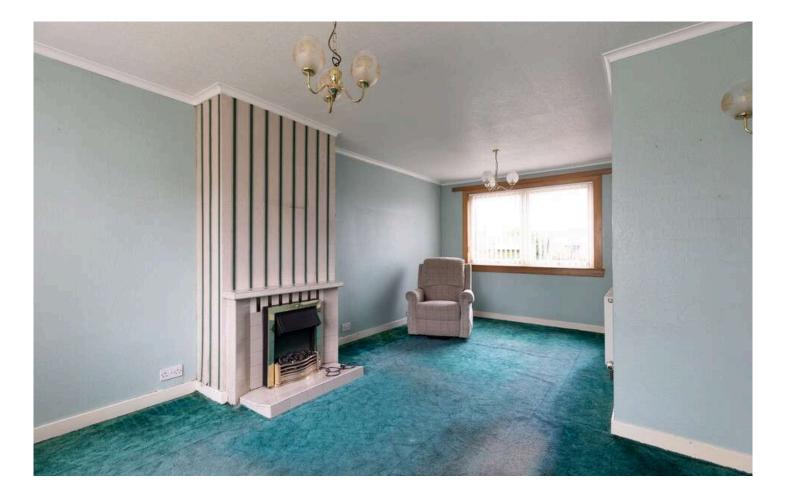

The property comprises, a bright, spacious lounge with windows to the front and back of the house. The upstairs of the house comprises of; 2 bright double bedrooms with wardrobes, a bathroom and a floored attic space. The property would benefit from some internal modernisation, nonetheless, it would make an ideal purchase for a family, first time buyer and also buy to let investors.