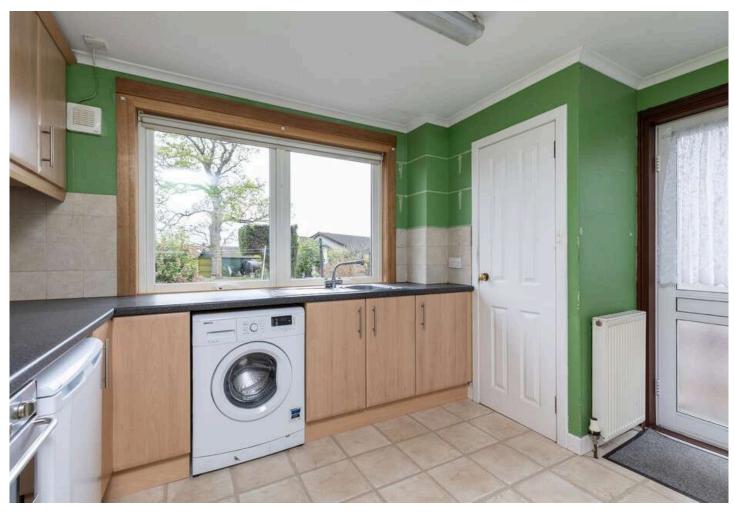

#### to view: T: 01738 630 350 E: property@jamesonmackay.co.uk

Kitchen: 3.10 x 3.58

Hall: 2.02 x 2.64

metres.

Approx.

Measurements in

- Lounge: 3.28 x 5.71
- Bathroom: 1.81 x 2.07

Bed2: 4.18 x 2.83