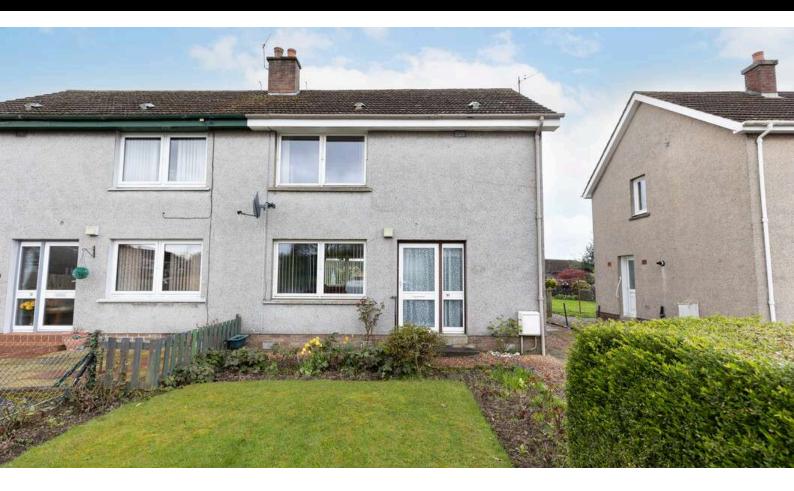

# 30 Druids Way, St Madoes, Perth, PH2 7NQ

- Semi-detached Villa
  Large Garden
  Ideal for FIrst Time Buyers
  - Offers Over £130,000

A great opportunity to purchase a 2 bedroom, semidetached property in St Madoes, Perth.

The property comprises, a bright, spacious lounge with windows to the front and back of the house. The upstairs of the house comprises of; 2 bright double bedrooms with wardrobes, a bathroom and a floored attic space. The property would benefit from some internal modernisation, nonetheless, it would make an ideal purchase for a family, first time buyer and also buy to let investors.