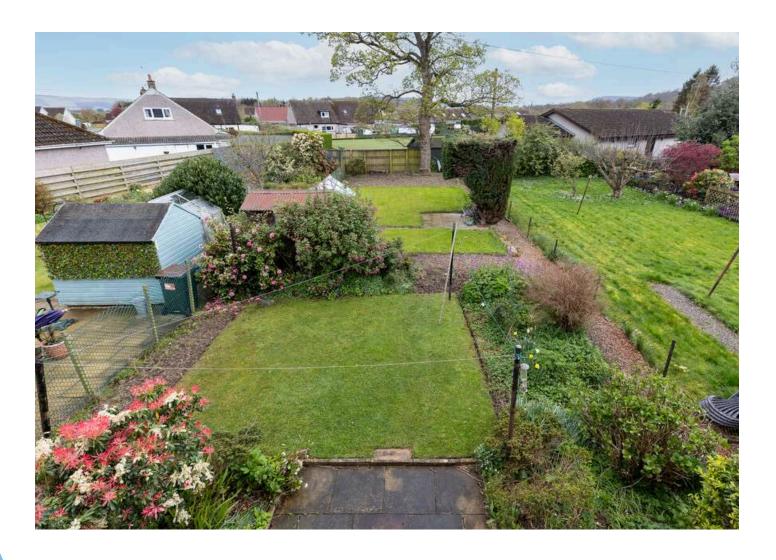

The spacious back garden offers a well-kept lawn,

mature shrubs/flower beds and patio area where you can enjoy the peaceful atmosphere of the countryside.

St Madoes offers local amenities including a primary school, convenience store, and a sports centre. Being just off the A90, and about a 10 min drive from Perth and 20 minutes from Dundee, It is well located for commuting, which will appeal to a number of buyers.