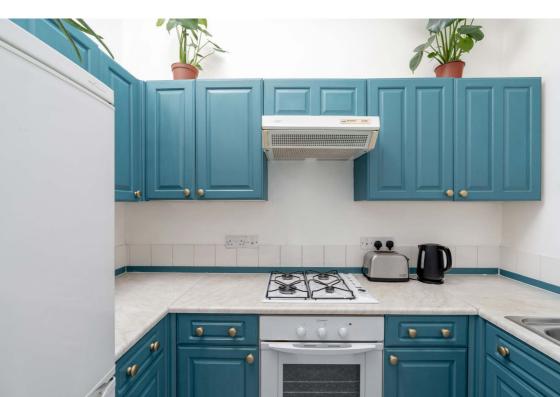

## Description

In brief the accommodation comprises; secure entry system, welcoming entrance hallway with useful storage, light and airy twin windowed reception room with nice open views, fitted kitchen with skylight and appliances, two good sized double bedrooms, and partially tiled bathroom with three-piece suite and shower over bath. Further benefits include gas central heating and double glazing.

## **Extras**

All fitted floor coverings will be included in the sale together with the gas hob, oven, fridge/freezer and washing machine. The wardrobe in the main bedroom will also be included in the sale.