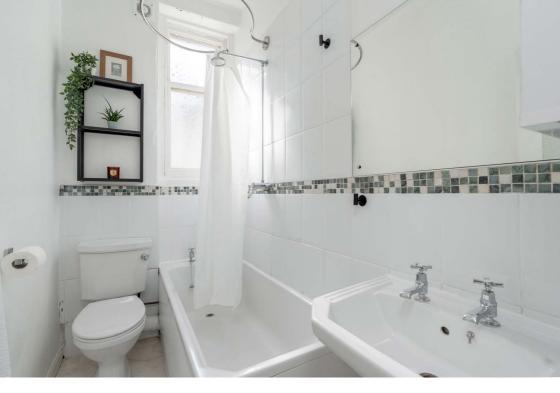

## Description

In brief the accommodation comprises; secure entry system, welcoming entrance hallway with useful storage, light and airy twin windowed reception room with nice open views, fitted kitchen with skylight and appliances, two good sized double bedrooms, and partially tiled bathroom with three-piece suite and shower over bath. Further benefits include gas central heating and double glazing.