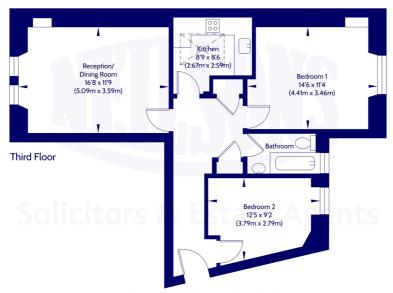

#### Approx. Gross Internal Floor Area 64.43 Sq M / 694 Sq Ft.

Area excludes garages, outbuildings, attics and eaves if applicable. All measurements are approximate. Not to scale. For identification only. © 2024 Neilsons Solicitors & Estate Agents. Plans by Planography.co.uk