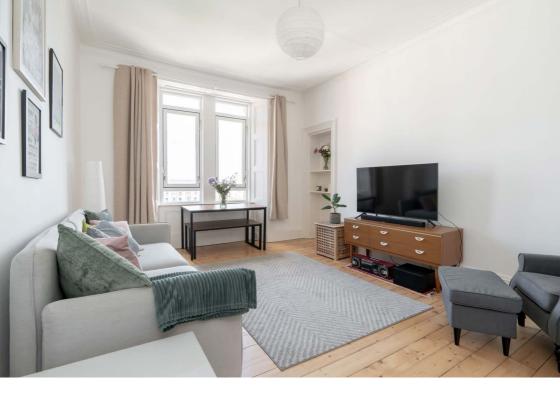

## Description

In brief the accommodation comprises; secure entry system, welcoming entrance hallway with useful storage, light and airy twin windowed reception room with nice open views, fitted kitchen with skylight and appliances, two good sized double bedrooms, and partially tiled bathroom with three-piece suite and shower over bath. Further benefits include gas central heating and double glazing.