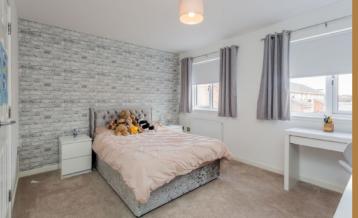

On the first floor there are two well proportioned

bedrooms, one with fitted mirrored wardrobes the other currently used as a home office. Also on this floor is the house three piece bathroom. Continuing up the carpeted stairwell leads to the principal bedroom and bedroom three. The principal bedroom has the benefit of an en suite shower, wardrobe and open vistas. Bedroom three also benefits from a built in fitted wardrobe.