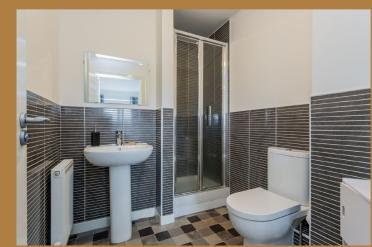

On the first floor there are two well proportioned

bedrooms, one with fitted mirrored wardrobes the other currently used as a home office. Also on this floor is the house three piece bathroom. Continuing up the carpeted stairwell leads to the principal bedroom and bedroom three. The principal bedroom has the benefit of an en suite shower, wardrobe and open vistas. Bedroom three also benefits from a built in fitted wardrobe.