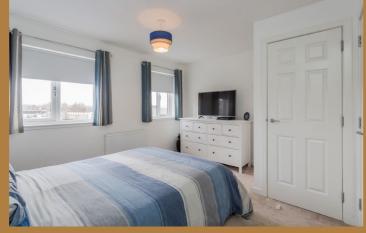

On the first floor there are two well proportioned

bedrooms, one with fitted mirrored wardrobes the other currently used as a home office. Also on this floor is the house three piece bathroom. Continuing up the carpeted stairwell leads to the principal bedroom and bedroom three. The principal bedroom has the benefit of an en suite shower, wardrobe and open vistas. Bedroom three also benefits from a built in fitted wardrobe.