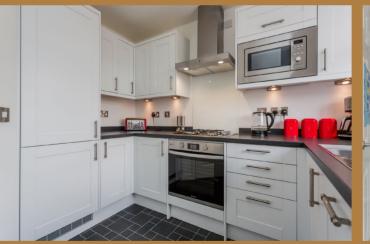

The upgraded accommodation comprises entrance hallway which has access to a ground level WC front facing modern kitchen with a selection of wall & base units and integrated appliances including washer, fridge/freezer, oven, hob, extractor hood, dishwasher, microwave oven and washer/dryer. The dining size lounge is at the rear of the property and has an understairs storage cupboard and sliding patio doors opening to the low maintenance garden.