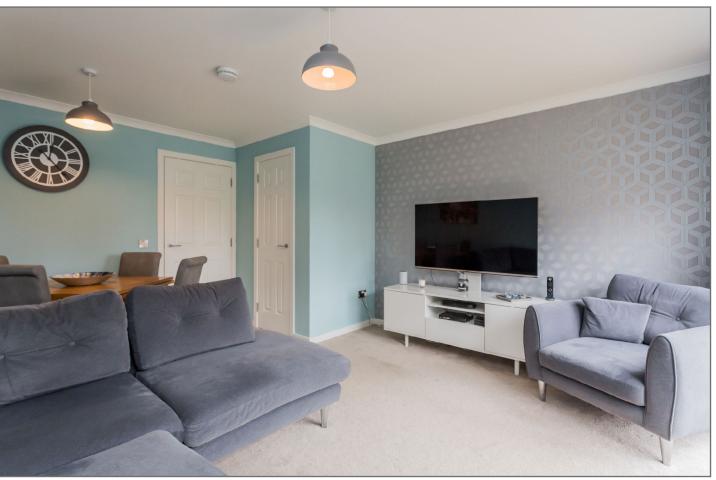

The upgraded accommodation comprises entrance hallway which has access to a ground level WC front facing modern kitchen with a selection of wall & base units and integrated appliances including washer, fridge/freezer, oven, hob, extractor hood, dishwasher, microwave oven and washer/dryer. The dining size lounge is at the rear of the property and has an understairs storage cupboard and sliding patio doors opening to the low maintenance garden.