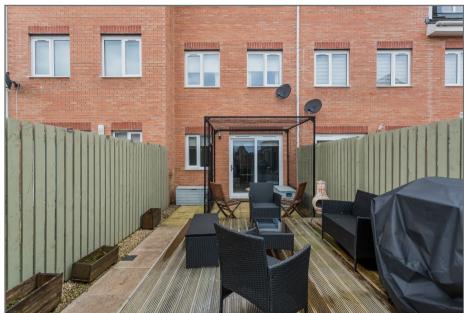

The property specification includes gas central heating, double glazing and an EV charge point.

The property has a private garden to the rear which has a patio and timber deck. To the front there is a monobloc driveway providing parking for two cars.