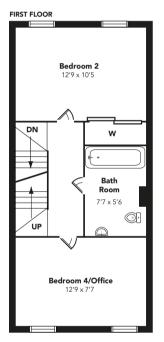

On the first floor there are two well proportioned

bedrooms, one with fitted mirrored wardrobes the other currently used as a home office. Also on this floor is the house three piece bathroom. Continuing up the carpeted stairwell leads to the principal bedroom and bedroom three. The principal bedroom has the benefit of an en suite shower, wardrobe and open vistas. Bedroom three also benefits from a built in fitted wardrobe.