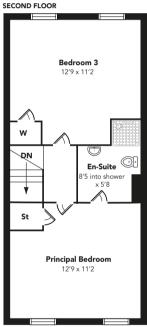

On the first floor there are two well proportioned

bedrooms, one with fitted mirrored wardrobes the other currently used as a home office. Also on this floor is the house three piece bathroom. Continuing up the carpeted stairwell leads to the principal bedroom and bedroom three. The principal bedroom has the benefit of an en suite shower, wardrobe and open vistas. Bedroom three also benefits from a built in fitted wardrobe.