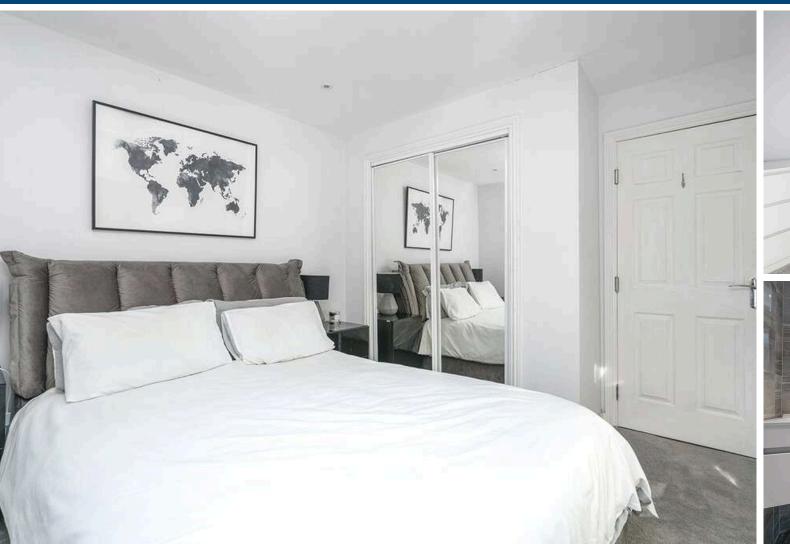

- Two bedroomed top floor flat
- Secure entryphone system
- · Gas central heating and double glazing
- Communal landscaped grounds
- Private residents parking
- Attic storage space
- Lounge
- Kitchen
- 2 Double bedrooms
- Shower room

Home Report: £190,000

EPC Rating: C

The flat is entered off a well kept common stairway with security entryphone and comprises entrance hall, lounge with open plan fitted kitchen area, two double bedrooms with built-in wardrobes and shower room. It has gas central heating, double glazing, an excellent volume of attic storage space and is set within well-maintained areas of shared garden grounds. Ample residents and visitors parking is also available.