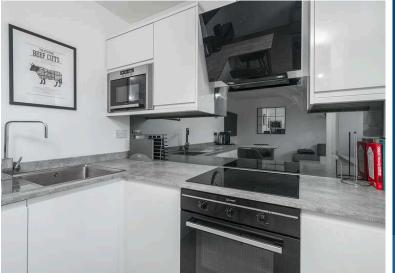

Home Report: £190,000

EPC Rating: C

The flat is entered off a well kept common stairway with security entryphone and comprises entrance hall, lounge with open plan fitted kitchen area, two double bedrooms with built-in wardrobes and shower room. It has gas central heating, double glazing, an excellent volume of attic storage space and is set within well-maintained areas of shared garden grounds. Ample residents and visitors parking is also available.

Early viewing is highly recommended to fully appreciate what is on offer.

Extras - To include integrated appliances (fridge/freezer, electric oven and hob, microwave, washing machine and wine fridge) carpets and window blinds.