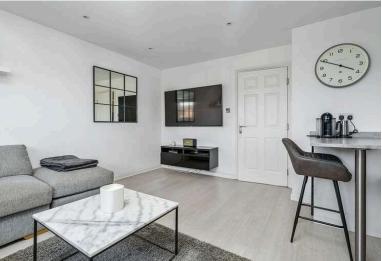

Home Report: £190,000

EPC Rating: C

The flat is entered off a well kept common stairway with security entryphone and comprises entrance hall, lounge with open plan fitted kitchen area, two double bedrooms with built-in wardrobes and shower room. It has gas central heating, double glazing, an excellent volume of attic storage space and is set within well-maintained areas of shared garden grounds. Ample residents and visitors parking is also available.

Early viewing is highly recommended to fully appreciate what is on offer.

Extras - To include integrated appliances (fridge/freezer, electric oven and hob, microwave, washing machine and wine fridge) carpets and window blinds.