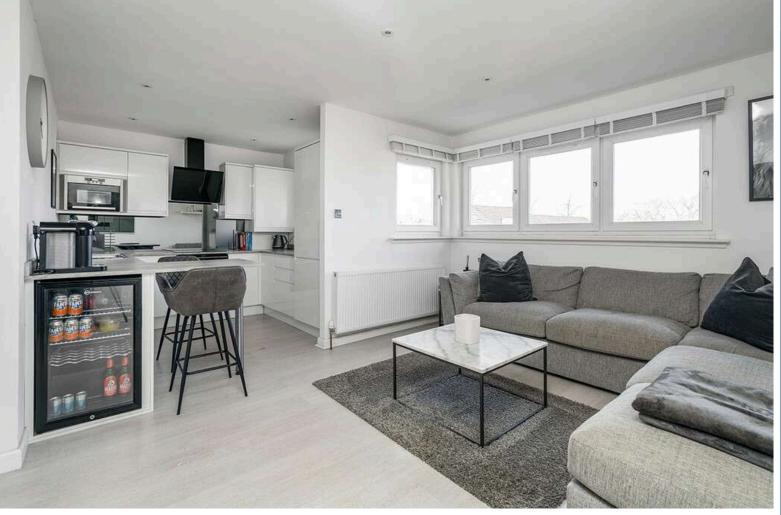

Home Report: £190,000

EPC Rating: C

The flat is entered off a well kept common stairway with security entryphone and comprises entrance hall, lounge with open plan fitted kitchen area, two double bedrooms with built-in wardrobes and shower room. It has gas central heating, double glazing, an excellent volume of attic storage space and is set within well-maintained areas of shared garden grounds. Ample residents and visitors parking is also available.

Early viewing is highly recommended to fully appreciate what is on offer.

Extras - To include integrated appliances (fridge/freezer, electric oven and hob, microwave, washing machine and wine fridge) carpets and window blinds.