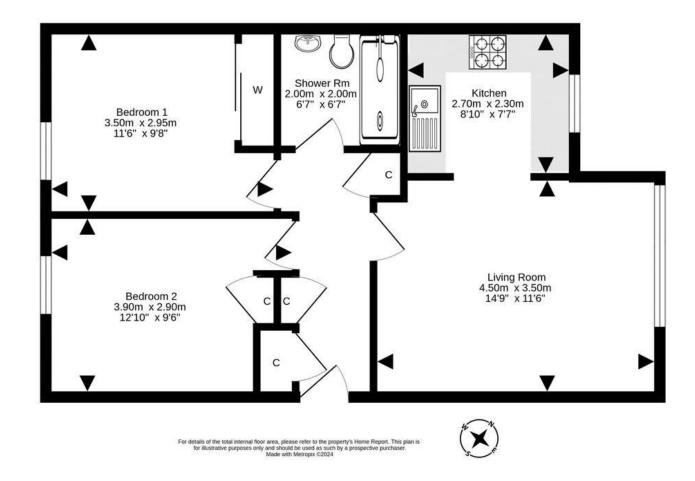

- Two bedroomed top floor flat
- Secure entryphone system
- · Gas central heating and double glazing
- Communal landscaped grounds
- Private residents parking
- Attic storage space
- Lounge
- Kitchen
- 2 Double bedrooms
- Shower room

Home Report: £190,000

EPC Rating: C

The flat is entered off a well kept common stairway with security entryphone and comprises entrance hall, lounge with open plan fitted kitchen area, two double bedrooms with built-in wardrobes and shower room. It has gas central heating, double glazing, an excellent volume of attic storage space and is set within well-maintained areas of shared garden grounds. Ample residents and visitors parking is also available.