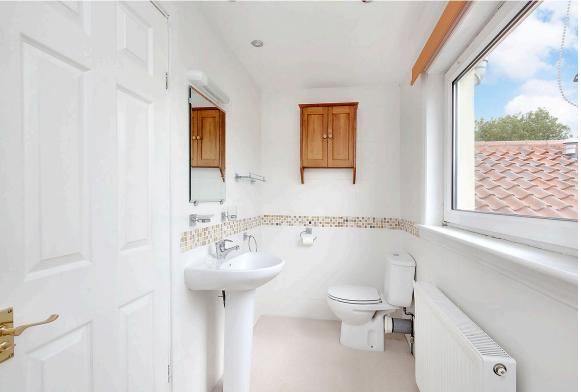

## **FEATURES**

- End-terrace house in West Saltoun
- Spacious and flexible accommodation
- Welcoming entrance hallway
- Generous living/dining room with east- and westfacing dual-aspect windows
- Airy, well-appointed kitchen with skylight windows and separate utility room
- Large, versatile conservatory with garden access
- Four well-proportioned bedrooms, two with built-in wardrobes
- One en-suite shower room
- Bright bathroom with shower-over-bath
- Delightful, leafy mature garden
- Attached single garage
- Oil central heating and double glazing