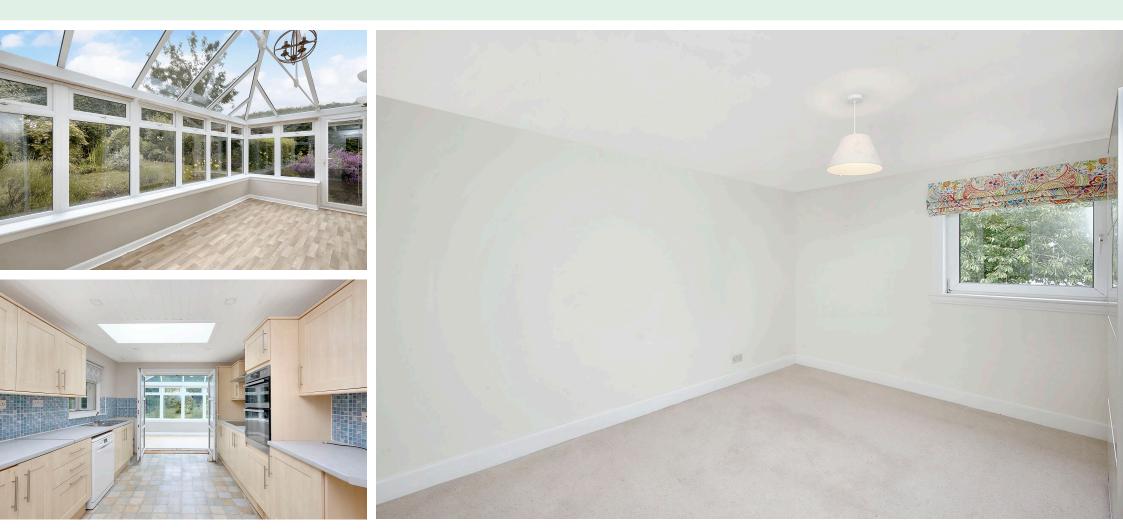

## **FEATURES**

- End-terrace house in West Saltoun
- Spacious and flexible accommodation
- Welcoming entrance hallway
- Generous living/dining room with east- and westfacing dual-aspect windows
- Airy, well-appointed kitchen with skylight windows and separate utility room
- Large, versatile conservatory with garden access
- Four well-proportioned bedrooms, two with built-in wardrobes
- One en-suite shower room
- Bright bathroom with shower-over-bath
- Delightful, leafy mature garden
- Attached single garage
- Oil central heating and double glazing