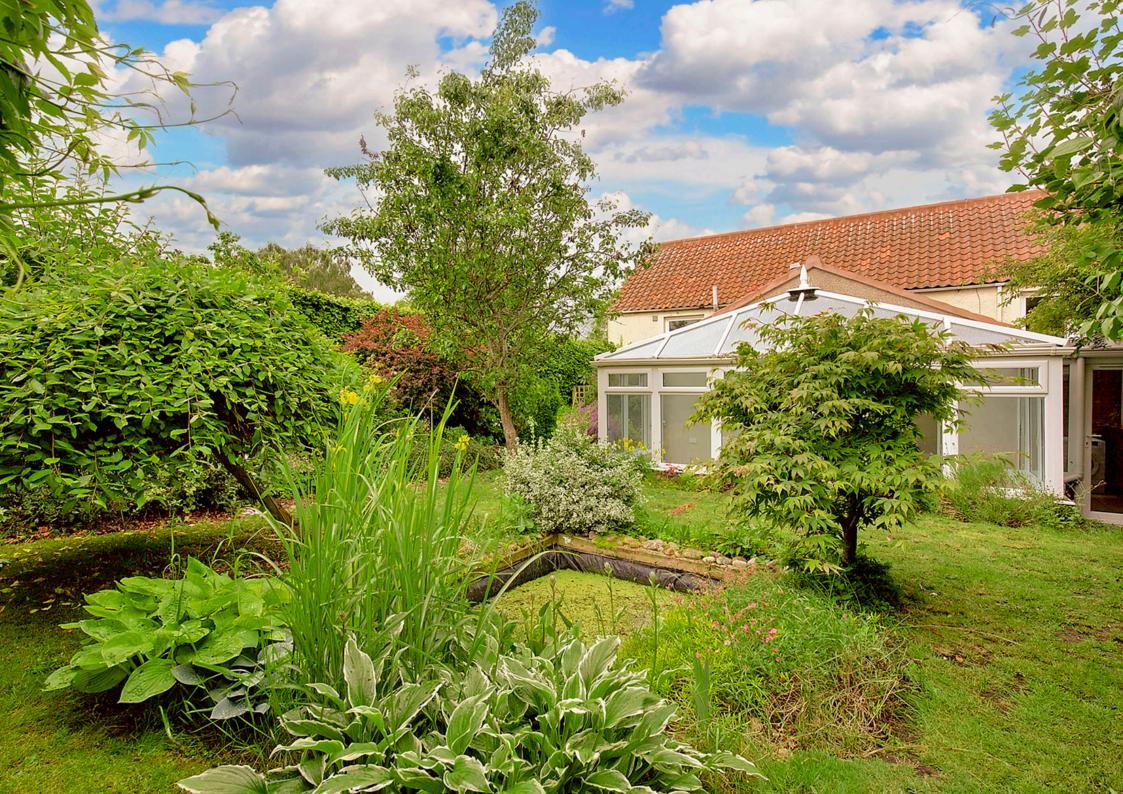

## SUMMARY

Well-presented with attractive interiors and mostly neutral décor throughout, Grey Gable is a generous four-bedroom end-terrace house, with spacious living areas, that is sure to appeal to families. The appealing home is accompanied by a lovely mature garden and an attached single garage. West Saltoun is a small and charming village in the heart of the beautiful East Lothian countryside, with amenities available nearby in East Saltoun (including a primary school), Pencaitland, and further afield.

"The home boasts a truly enviable setting, surrounded by the picturesque East Lothian countryside."

## **FEATURES**

- End-terrace house in West Saltoun
- Spacious and flexible accommodation
- Welcoming entrance hallway
- Generous living/dining room with east- and westfacing dual-aspect windows
- Airy, well-appointed kitchen with skylight windows and separate utility room
- Large, versatile conservatory with garden access
- Four well-proportioned bedrooms, two with built-in wardrobes
- One en-suite shower room
- Bright bathroom with shower-over-bath
- Delightful, leafy mature garden
- Attached single garage
- Oil central heating and double glazing