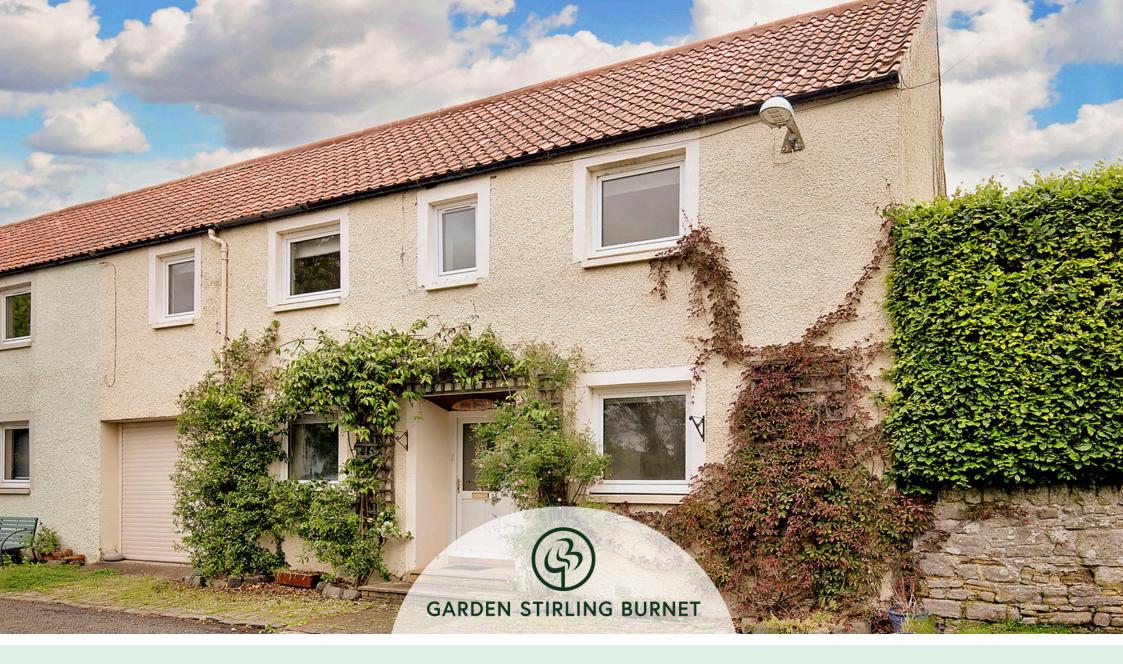

**GREY GABLE** WEST SALTOUN, EAST LOTHIAN, EH34 5EJ

## SUMMARY

Well-presented with attractive interiors and mostly neutral décor throughout, Grey Gable is a generous four-bedroom end-terrace house, with spacious living areas, that is sure to appeal to families. The appealing home is accompanied by a lovely mature garden and an attached single garage. West Saltoun is a small and charming village in the heart of the beautiful East Lothian countryside, with amenities available nearby in East Saltoun (including a primary school), Pencaitland, and further afield.

## **FEATURES**

- End-terrace house in West Saltoun
- Spacious and flexible accommodation
- Welcoming entrance hallway
- Generous living/dining room with east- and westfacing dual-aspect windows
- Airy, well-appointed kitchen with skylight windows and separate utility room
- Large, versatile conservatory with garden access
- Four well-proportioned bedrooms, two with built-in wardrobes
- One en-suite shower room
- Bright bathroom with shower-over-bath
- Delightful, leafy mature garden
- Attached single garage
- Oil central heating and double glazing