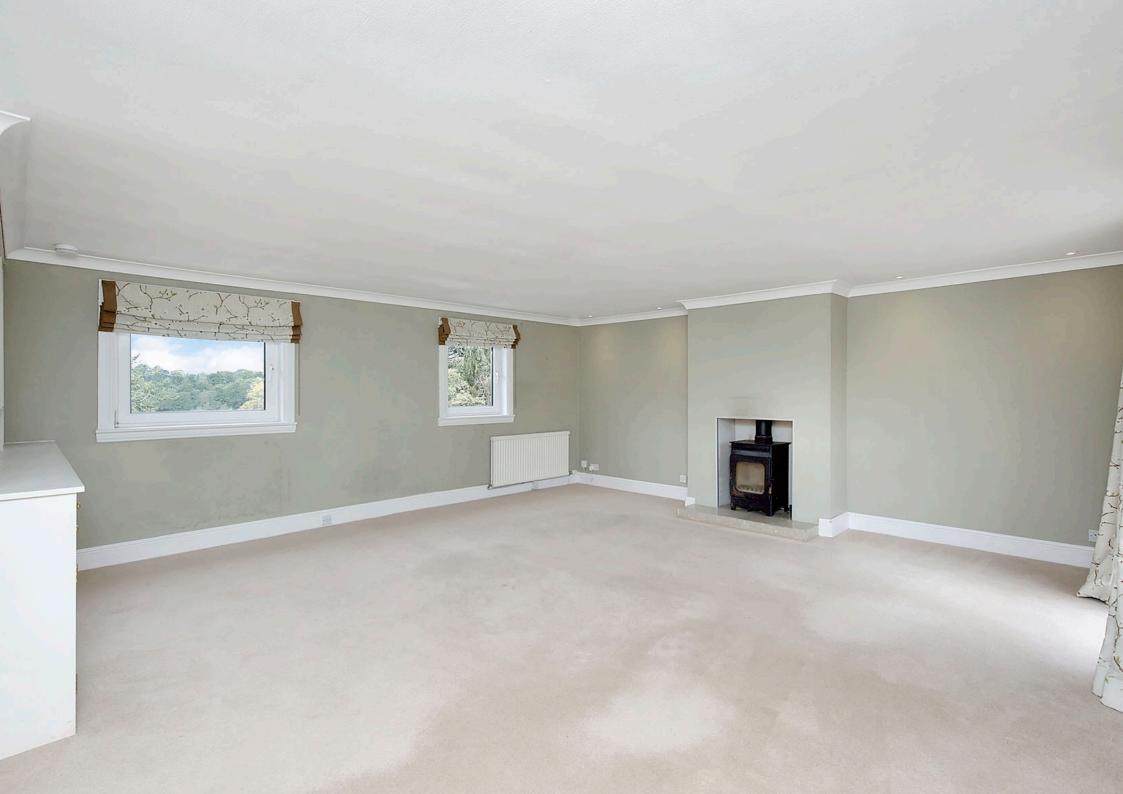

## **FEATURES**

- End-terrace house in West Saltoun
- Spacious and flexible accommodation
- Welcoming entrance hallway
- Generous living/dining room with east- and westfacing dual-aspect windows
- Airy, well-appointed kitchen with skylight windows and separate utility room
- Large, versatile conservatory with garden access
- Four well-proportioned bedrooms, two with built-in wardrobes
- One en-suite shower room
- Bright bathroom with shower-over-bath
- Delightful, leafy mature garden
- Attached single garage
- Oil central heating and double glazing