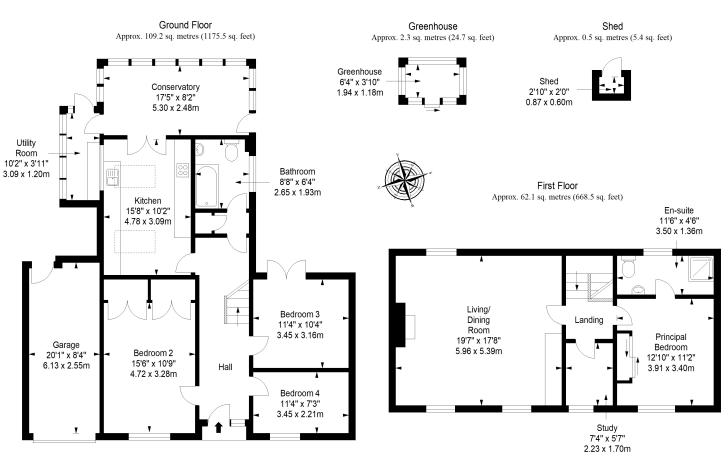

## **FLOORPLAN**

Total area: approx. 174.1 sq. metres (1874.1 sq. feet)

OFFERS TO: 22 Hardgate Haddington EH41 3JS

Tel: 01620 825 368 Fax: 01620 824 671

DX540733 Haddington