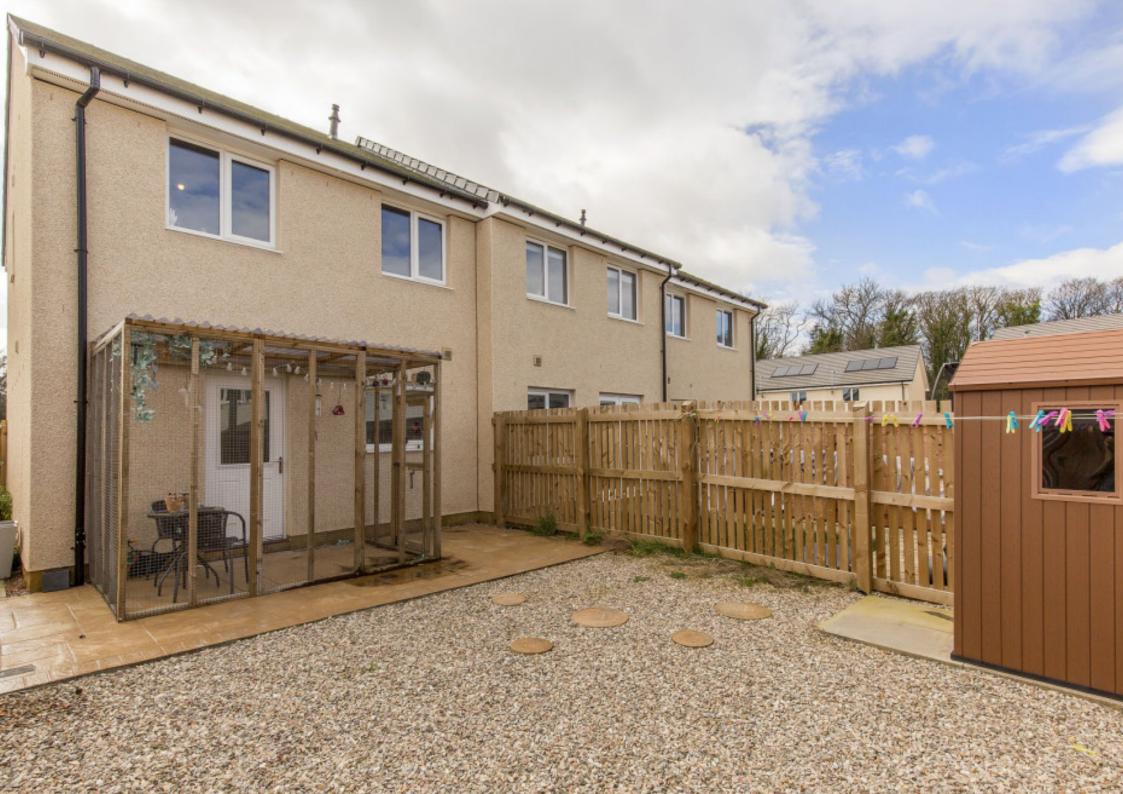

#### **SUMMARY**

Forming part of a modern development, this three-bedroom end-terrace house offers a sought-after country and coastal lifestyle in the village of Whitecraig. It is close to open countryside and just a short drive from Musselburgh's schools, transport links, fantastic amenities, and sandy beach. Furthermore, the home is brought to market in true walk-in condition, providing buyers with a blank canvas that is finished with quality fixtures and fittings, including an on-trend kitchen and two washrooms. It also has a fully-enclosed garden and private parking.

"A charming home in true move-in condition, complete with a fully-enclosed garden and private parking"

### **FEATURES**

- Modern end-terrace house
- Part of a sought-after development
- Idyllic setting in Whitecraig Village
- Quality neutral interiors throughout
- Welcoming entrance hall
- South-facing living/dining room
- Modern kitchen with garden access
- Landing with built-in storage
- Three bedrooms (one with storage)
- Premium bathroom and separate WC
- Low-maintenance rear garden
- Private parking to the front of the house
- · Gas central heating and double glazing