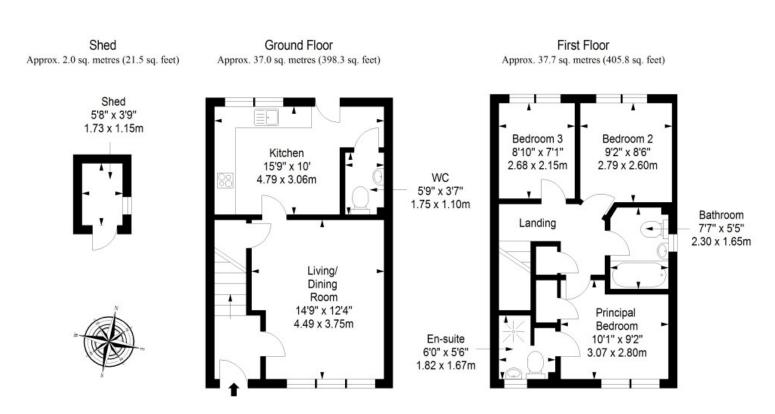

zing





OFFERS TO: 22 Hardgate Haddington EH41 3JS

Tel: 01620 825 368 Fax: 01620 824 671

DX540733 Haddington



#### **HOUSE SALES**

If you have a house to sell, we provide free pre-sales advice, including valuation. We will visit your home and discuss in detail all aspects of selling and buying, including costs and marketing strategy, and will explain GSB Properties' comprehensive services.

While these Sales Particulars are believed to be correct, their accuracy is not warranted and they do not form any part of any contract. All sizes are approximate.
Interested parties are advised to note interest through their solicitor as soon as possible in order to be kept informed should a Closing Date be set. The seller will not be bound to accept the highest or any offer.

## **FLOORPLAN**



Total area: approx. 76.7 sq. metres (825.6 sq. feet)