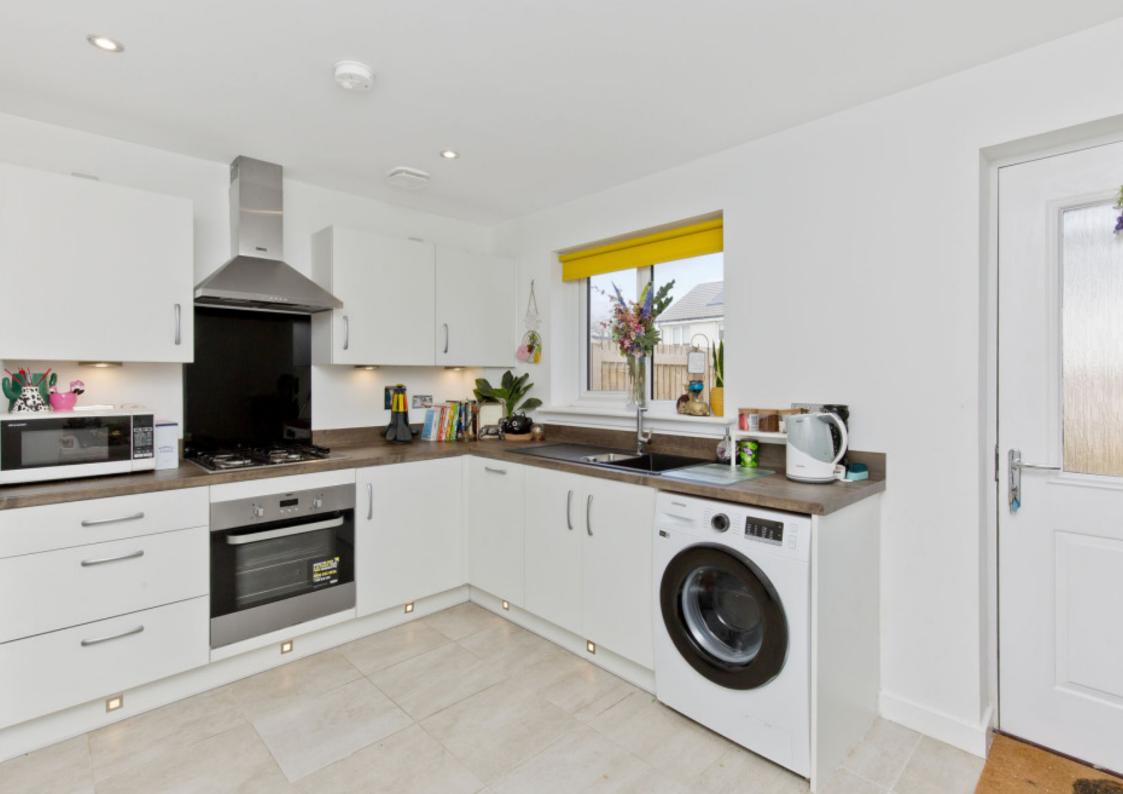

#### **SUMMARY**

Forming part of a modern development, this three-bedroom end-terrace house offers a sought-after country and coastal lifestyle in the village of Whitecraig. It is close to open countryside and just a short drive from Musselburgh's schools, transport links, fantastic amenities, and sandy beach. Furthermore, the home is brought to market in true walk-in condition, providing buyers with a blank canvas that is finished with quality fixtures and fittings, including an on-trend kitchen and two washrooms. It also has a fully-enclosed garden and private parking.

### **FEATURES**

- Modern end-terrace house
- Part of a sought-after development
- Idyllic setting in Whitecraig Village
- Quality neutral interiors throughout
- Welcoming entrance hall
- South-facing living/dining room
- Modern kitchen with garden access
- Landing with built-in storage
- Three bedrooms (one with storage)
- Premium bathroom and separate WC
- Low-maintenance rear garden
- Private parking to the front of the house
- · Gas central heating and double glazing