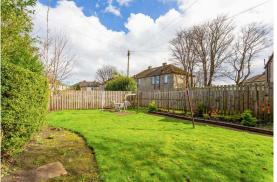

## **DESCRIPTION**

9/2 Restalrig Circus is a stunning two-bedroom ground floor flat situated in the popular district of Restalrig, lying east of Edinburgh City centre. Having been extensively modernised throughout and with the benefits of off-street parking by way of a single driveway, early viewing is highly recommended. The property would make an ideal home for the first time buyer, young professionals or rental investors. The accommodation comprises: bright and spacious living room with feature fireplace; fitted contemporary kitchen diner with ample floor and wall mounted storage units; rear facing double bedroom 1 with built-in mirrored wardrobes; front facing double bedroom 2 and a modern fully tiled bathroom with mains fed shower over bath which completes the accommodation on offer. Further benefits include: laid to lawn private front garden, with private driveway adjacent; communal rear garden; gas central heating; double glazing and unrestricted on-street parking.