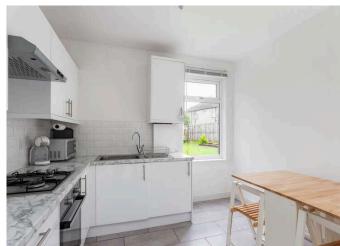

## **DESCRIPTION**

9/2 Restalrig Circus is a stunning two-bedroom ground floor flat situated in the popular district of Restalrig, lying east of Edinburgh City centre. Having been extensively modernised throughout and with the benefits of off-street parking by way of a single driveway, early viewing is highly recommended. The property would make an ideal home for the first time buyer, young professionals or rental investors. The accommodation comprises: bright and spacious living room with feature fireplace; fitted contemporary kitchen diner with ample floor and wall mounted storage units; rear facing double bedroom 1 with built-in mirrored wardrobes; front facing double bedroom 2 and a modern fully tiled bathroom with mains fed shower over bath which completes the accommodation on offer. Further benefits include: laid to lawn private front garden, with private driveway adjacent; communal rear garden; gas central heating; double glazing and unrestricted on-street parking.