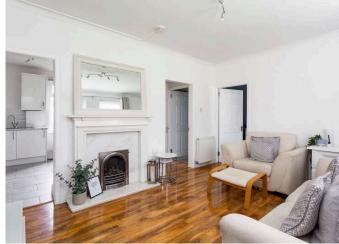

## **DESCRIPTION**

9/2 Restalrig Circus is a stunning two-bedroom ground floor flat situated in the popular district of Restalrig, lying east of Edinburgh City centre. Having been extensively modernised throughout and with the benefits of off-street parking by way of a single driveway, early viewing is highly recommended. The property would make an ideal home for the first time buyer, young professionals or rental investors. The accommodation comprises: bright and spacious living room with feature fireplace; fitted contemporary kitchen diner with ample floor and wall mounted storage units; rear facing double bedroom 1 with built-in mirrored wardrobes; front facing double bedroom 2 and a modern fully tiled bathroom with mains fed shower over bath which completes the accommodation on offer. Further benefits include: laid to lawn private front garden, with private driveway adjacent; communal rear garden; gas central heating; double glazing and unrestricted on-street parking.