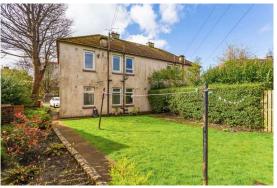

## **DESCRIPTION**

9/2 Restalrig Circus is a stunning two-bedroom ground floor flat situated in the popular district of Restalrig, lying east of Edinburgh City centre. Having been extensively modernised throughout and with the benefits of off-street parking by way of a single driveway, early viewing is highly recommended. The property would make an ideal home for the first time buyer, young professionals or rental investors. The accommodation comprises: bright and spacious living room with feature fireplace; fitted contemporary kitchen diner with ample floor and wall mounted storage units; rear facing double bedroom 1 with built-in mirrored wardrobes; front facing double bedroom 2 and a modern fully tiled bathroom with mains fed shower over bath which completes the accommodation on offer. Further benefits include: laid to lawn private front garden, with private driveway adjacent; communal rear garden; gas central heating; double glazing and unrestricted on-street parking.