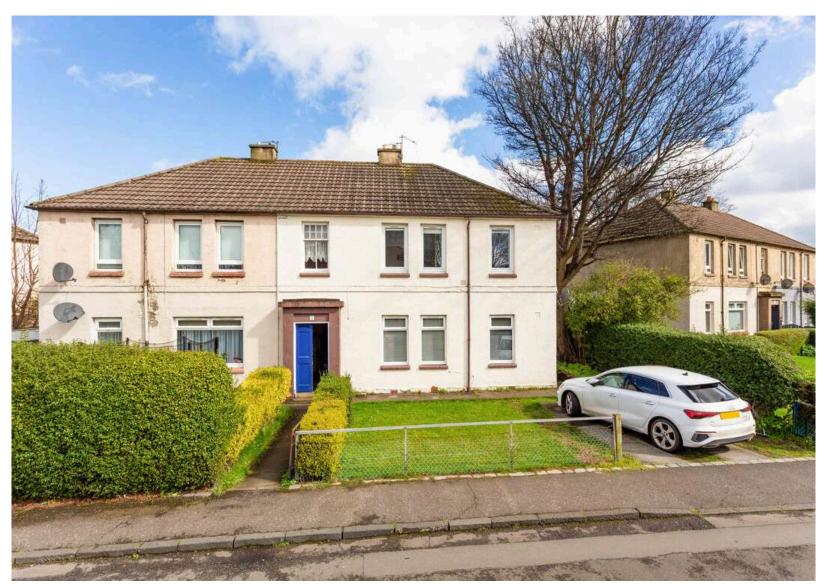

# "9/2 Restalrig Circus is a stunning two-bedroom ground floor flat situated in the popular district of Restalrig"

- ENTRANCE STAIR
- LIVING ROOM
- KITCHEN/DINER
- BEDROOM ONE (DOUBLE)
- BEDROOM TWO
- BATHROOM
- GAS CENTRAL HEATING
- DOUBLE GLAZING
- PRIVATE FRONT GARDEN
- COMMUNAL REAR GARDEN
- DRIVEWAY
- GOOD LOCAL AMENITIES
- EXCELLENT TRANSPORT LINKS

## **DESCRIPTION**

9/2 Restalrig Circus is a stunning two-bedroom ground floor flat situated in the popular district of Restalrig, lying east of Edinburgh City centre. Having been extensively modernised throughout and with the benefits of off-street parking by way of a single driveway, early viewing is highly recommended. The property would make an ideal home for the first time buyer, young professionals or rental investors. The accommodation comprises: bright and spacious living room with feature fireplace; fitted contemporary kitchen diner with ample floor and wall mounted storage units; rear facing double bedroom 1 with built-in mirrored wardrobes; front facing double bedroom 2 and a modern fully tiled bathroom with mains fed shower over bath which completes the accommodation on offer. Further benefits include: laid to lawn private front garden, with private driveway adjacent; communal rear garden; gas central heating; double glazing and unrestricted on-street parking.