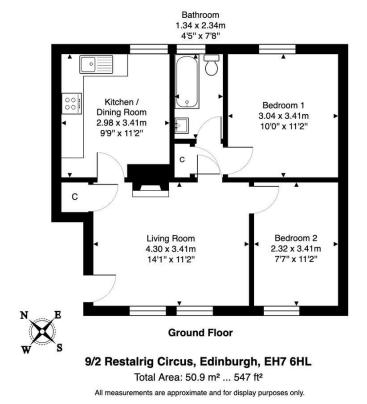

# "9/2 Restalrig Circus is a stunning two-bedroom ground floor flat situated in the popular district of Restalrig"

- ENTRANCE STAIR
- LIVING ROOM
- KITCHEN/DINER
- BEDROOM ONE (DOUBLE)
- BEDROOM TWO
- BATHROOM
- GAS CENTRAL HEATING
- DOUBLE GLAZING
- PRIVATE FRONT GARDEN
- COMMUNAL REAR GARDEN
- DRIVEWAY
- GOOD LOCAL AMENITIES
- EXCELLENT TRANSPORT LINKS

## **DESCRIPTION**

9/2 Restalrig Circus is a stunning two-bedroom ground floor flat situated in the popular district of Restalrig, lying east of Edinburgh City centre. Having been extensively modernised throughout and with the benefits of off-street parking by way of a single driveway, early viewing is highly recommended. The property would make an ideal home for the first time buyer, young professionals or rental investors. The accommodation comprises: bright and spacious living room with feature fireplace; fitted contemporary kitchen diner with ample floor and wall mounted storage units; rear facing double bedroom 1 with built-in mirrored wardrobes; front facing double bedroom 2 and a modern fully tiled bathroom with mains fed shower over bath which completes the accommodation on offer. Further benefits include: laid to lawn private front garden, with private driveway adjacent; communal rear garden; gas central heating; double glazing and unrestricted on-street parking.