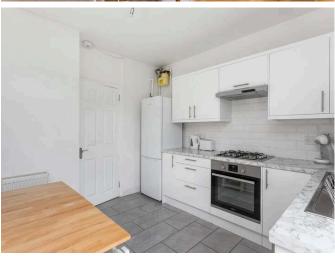

## **DESCRIPTION**

9/2 Restalrig Circus is a stunning two-bedroom ground floor flat situated in the popular district of Restalrig, lying east of Edinburgh City centre. Having been extensively modernised throughout and with the benefits of off-street parking by way of a single driveway, early viewing is highly recommended. The property would make an ideal home for the first time buyer, young professionals or rental investors. The accommodation comprises: bright and spacious living room with feature fireplace; fitted contemporary kitchen diner with ample floor and wall mounted storage units; rear facing double bedroom 1 with built-in mirrored wardrobes; front facing double bedroom 2 and a modern fully tiled bathroom with mains fed shower over bath which completes the accommodation on offer. Further benefits include: laid to lawn private front garden, with private driveway adjacent; communal rear garden; gas central heating; double glazing and unrestricted on-street parking.