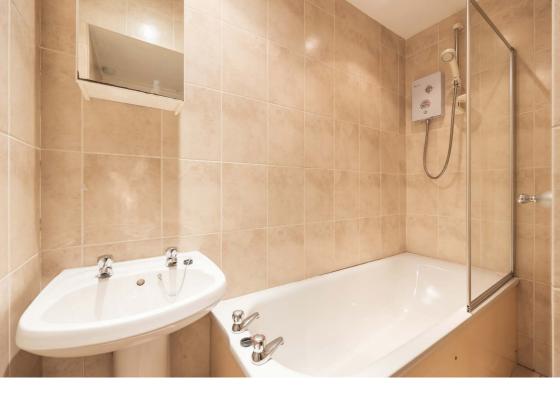

# **Description**

The well proportioned accommodation briefly comprises entrance hallway with entryphone system and cupboard housing meters and shelving, bright lounge with shelved recess and cupboard, open plan to a kitchen, double bedroom with a good range of storage cupboards, fully tiled en-suite bathroom with shower over bath and separate WC.