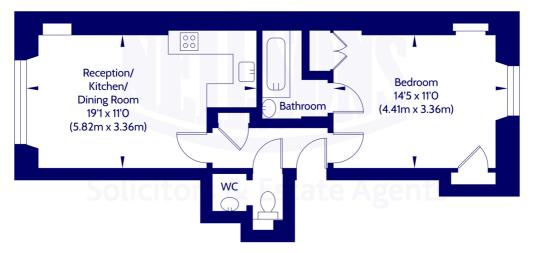

#### Approx. Gross Internal Floor Area 43.82 Sq M / 472 Sq Ft.

#### Second Floor

Area excludes any garages, outbuildings, unconverted attics, eaves and voids if applicable. All measurements are approximate and include areas under coombed ceilings in finished rooms. Not to scale. For identification only. © 2024 Neilsons Solicitors & Estate Agents Plans by planography.co.uk