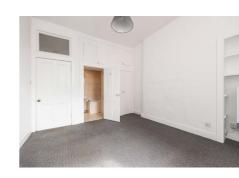

# **Description**

The well proportioned accommodation briefly comprises entrance hallway with entryphone system and cupboard housing meters and shelving, bright lounge with shelved recess and cupboard, open plan to a kitchen, double bedroom with a good range of storage cupboards, fully tiled en-suite bathroom with shower over bath and separate WC.

The property further benefits from gas central heating and sash and case windows.

This property has been subject to virtual staging. It should be noted that the property is currently empty as per the "before" images which have also been uploaded for perusal.