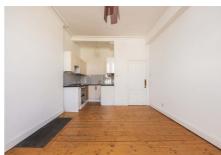

# **Description**

The well proportioned accommodation briefly comprises entrance hallway with entryphone system and cupboard housing meters and shelving, bright lounge with shelved recess and cupboard, open plan to a kitchen, double bedroom with a good range of storage cupboards, fully tiled en-suite bathroom with shower over bath and separate WC.

The property further benefits from gas central heating and sash and case windows.

This property has been subject to virtual staging. It should be noted that the property is currently empty as per the "before" images which have also been uploaded for perusal.