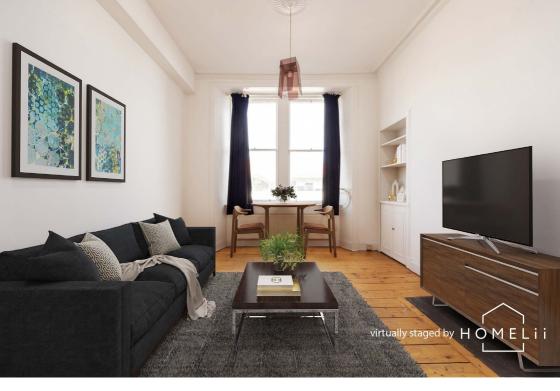

# **Description**

The well proportioned accommodation briefly comprises entrance hallway with entryphone system and cupboard housing meters and shelving, bright lounge with shelved recess and cupboard, open plan to a kitchen, double bedroom with a good range of storage cupboards, fully tiled en-suite bathroom with shower over bath and separate WC.

The property further benefits from gas central heating and sash and case windows.

This property has been subject to virtual staging. It should be noted that the property is currently empty as per the "before" images which have also been uploaded for perusal.