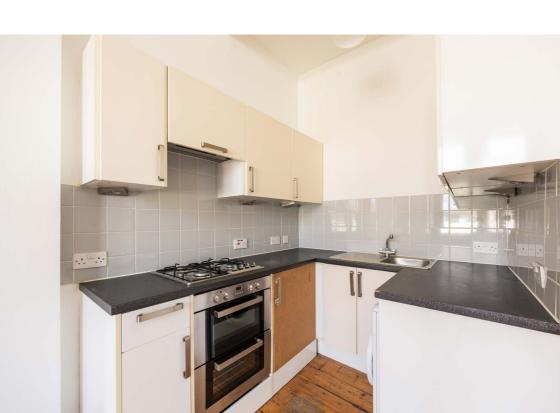

# **Description**

The well proportioned accommodation briefly comprises entrance hallway with entryphone system and cupboard housing meters and shelving, bright lounge with shelved recess and cupboard, open plan to a kitchen, double bedroom with a good range of storage cupboards, fully tiled en-suite bathroom with shower over bath and separate WC.

### **Extras**

All fixtures and fittings will be included in the sale along with the gas hob and electric oven, undercounter fridge with freezer compartment and washing machine.