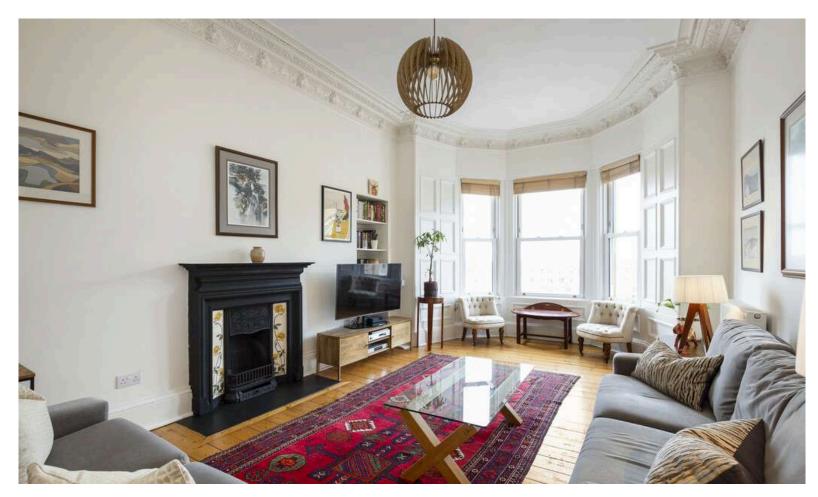

- · Welcoming reception hallway with useful storage.
- Front facing bright and spacious living room with beautiful views. Fireplace with open fire, open shelved press. Door accesses the box room.
- Impressive dining kitchen with a range of wall and base units along with integrated appliances, pantry cupboard.
- · Generous sized box room.
- Rear facing double bedroom with original fireplace.
- · Front facing double bedroom with twin windows and