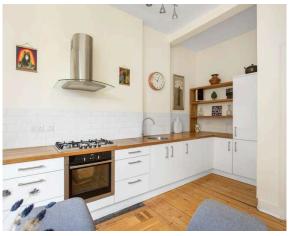

- · Welcoming reception hallway with useful storage.
- Front facing bright and spacious living room with beautiful views. Fireplace with open fire, open shelved press. Door accesses the box room.
- Impressive dining kitchen with a range of wall and base units along with integrated appliances, pantry cupboard.
- · Generous sized box room.
- Rear facing double bedroom with original fireplace.
- · Front facing double bedroom with twin windows and