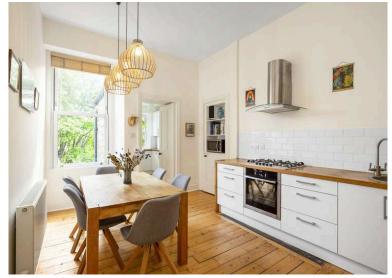

- · Welcoming reception hallway with useful storage.
- Front facing bright and spacious living room with beautiful views. Fireplace with open fire, open shelved press. Door accesses the box room.
- Impressive dining kitchen with a range of wall and base units along with integrated appliances, pantry cupboard.
- · Generous sized box room.
- Rear facing double bedroom with original fireplace.
- · Front facing double bedroom with twin windows and