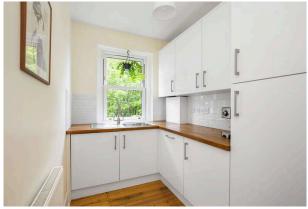

- · Welcoming reception hallway with useful storage.
- Front facing bright and spacious living room with beautiful views. Fireplace with open fire, open shelved press. Door accesses the box room.
- Impressive dining kitchen with a range of wall and base units along with integrated appliances, pantry cupboard.
- · Generous sized box room.
- Rear facing double bedroom with original fireplace.
- · Front facing double bedroom with twin windows and