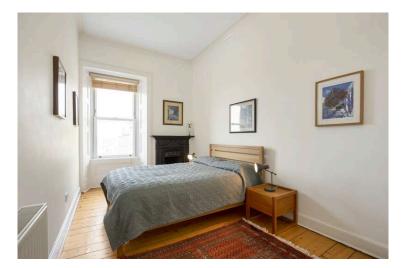

- · Welcoming reception hallway with useful storage.
- Front facing bright and spacious living room with beautiful views. Fireplace with open fire, open shelved press. Door accesses the box room.
- Impressive dining kitchen with a range of wall and base units along with integrated appliances, pantry cupboard.
- · Generous sized box room.
- Rear facing double bedroom with original fireplace.
- · Front facing double bedroom with twin windows and