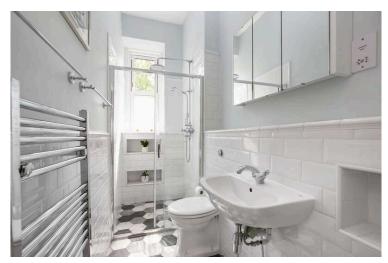

Edinburgh press.

- Double bedroom front facing with original fireplace.
- Stylish bathroom comprising WC, wash hand basin, walk in shower and ladder radiator.
- Gas central heating (boiler installed 2023).
- Double glazing throughout.
- Communal garden to the rear.
- · Permit and metered parking.