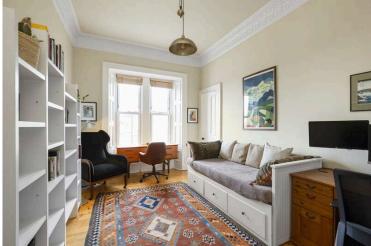

- · Welcoming reception hallway with useful storage.
- Front facing bright and spacious living room with beautiful views. Fireplace with open fire, open shelved press. Door accesses the box room.
- Impressive dining kitchen with a range of wall and base units along with integrated appliances, pantry cupboard.
- · Generous sized box room.
- Rear facing double bedroom with original fireplace.
- · Front facing double bedroom with twin windows and