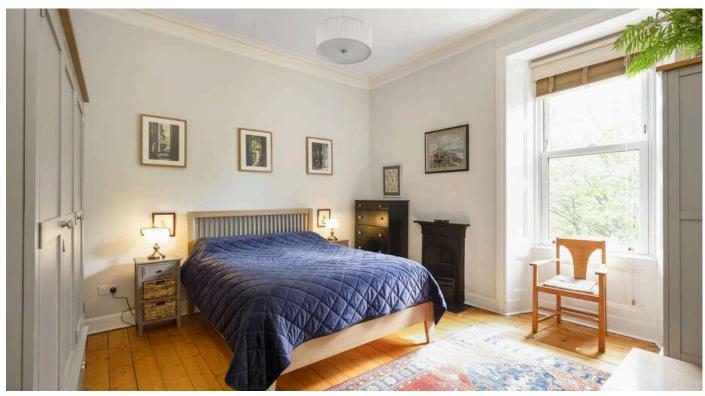

- · Welcoming reception hallway with useful storage.
- Front facing bright and spacious living room with beautiful views. Fireplace with open fire, open shelved press. Door accesses the box room.
- Impressive dining kitchen with a range of wall and base units along with integrated appliances, pantry cupboard.
- · Generous sized box room.
- Rear facing double bedroom with original fireplace.
- · Front facing double bedroom with twin windows and