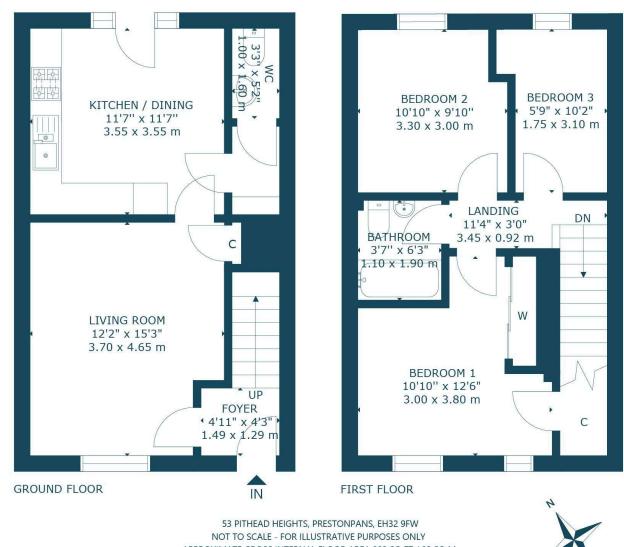

# **EXTRAS**

All blinds, light fittings, fitted flooring and integrated appliances are included in the sale price.

The factor is Ross and Liddel and the annual factoring costs are approximately £130.

APPROXIMATE GROSS INTERNAL FLOOR AREA 882 SQ FT / 82 SQ M