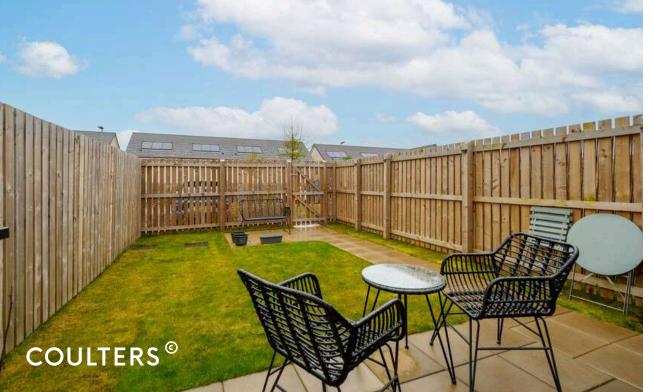

# **KEY FEATURES**

Beautifully presented terrace house.

Three bedrooms.

Well maintained rear garden.

Private residents parking.

Sought after location.

Access to a range of local amenities.

The first floor hosts two double bedrooms one with large walk in cupboard and double mirrored wardrobes, a further single bedroom and master bathroom with overhead shower. Externally the property benefits from a private rear garden with a grass lawn and a paved seating area and path. The rear garden can be accessed from the kitchen via a single patio door.