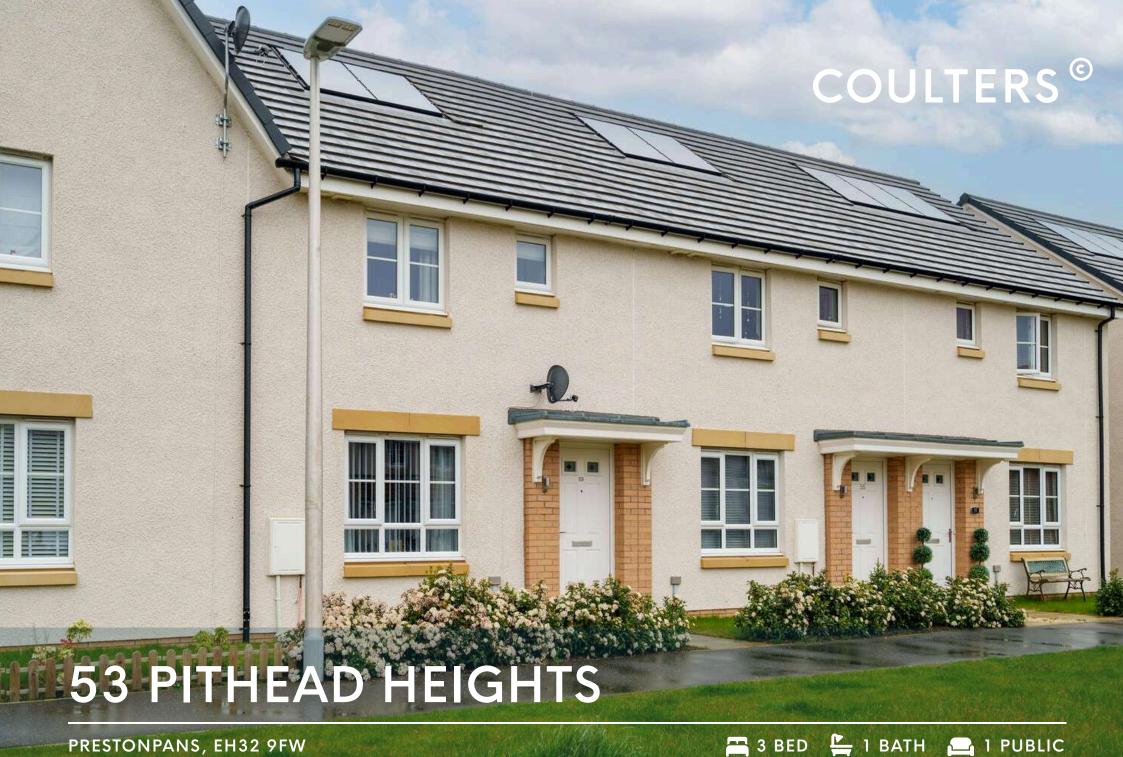

## TAKE A LOOK INSIDE

This immaculate 3 bedroom terraced house located in the residential area of Prestonpans offers bright and stylish accommodation.

The ground floor of the property comprises: a welcoming foyer, a comfortable living room with large cupboard, modern kitchen diner with grey fitted units and integrated appliances including 4 ring gas hob, oven, dishwasher and fridge freezer. A WC and spacious utility room can be found off the kitchen.

# **KEY FEATURES**

Beautifully presented terrace house.

Three bedrooms.

Well maintained rear garden.

Private residents parking.

Sought after location.

Access to a range of local amenities.

The first floor hosts two double bedrooms one with large walk in cupboard and double mirrored wardrobes, a further single bedroom and master bathroom with overhead shower. Externally the property benefits from a private rear garden with a grass lawn and a paved seating area and path. The rear garden can be accessed from the kitchen via a single patio door.

The property further benefits from gas central heating, double glazing and private residential parking.