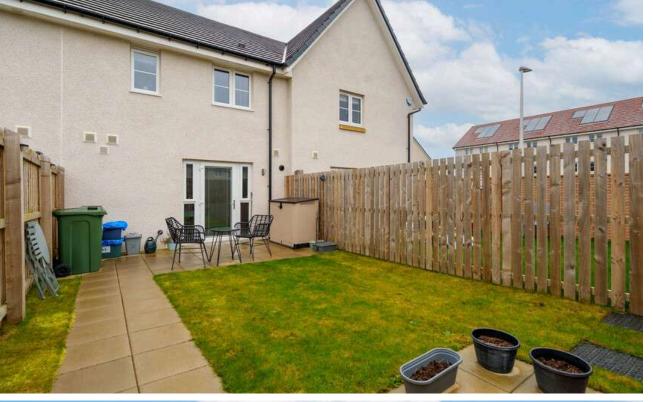

# **KEY FEATURES**

Beautifully presented terrace house.

Three bedrooms.

Well maintained rear garden.

Private residents parking.

Sought after location.

Access to a range of local amenities.

The first floor hosts two double bedrooms one with large walk in cupboard and double mirrored wardrobes, a further single bedroom and master bathroom with overhead shower. Externally the property benefits from a private rear garden with a grass lawn and a paved seating area and path. The rear garden can be accessed from the kitchen via a single patio door.