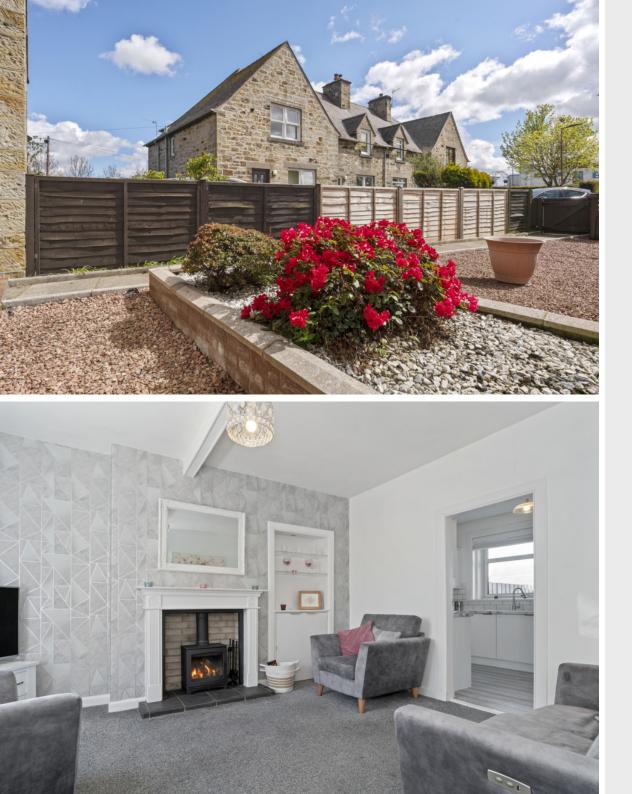

## $\bigcirc$

Boasting exceptionally stylish, contemporary interiors, with modern fixtures and fittings and tasteful décor throughout, this two-bedroom midterraced house is situated in the charming East Lothian village of Macmerry and represents an ideal home for first-time purchasers, small families, couples, professionals, and rental investors alike. Macmerry is home to reliable village amenities such as a convenience store, a Post Office, a primary school, transport links across the county and further afield, and scenic open spaces, as well as having easy access to the picturesque surrounding countryside. Extras: Integrated kitchen appliances comprising an oven, hob, extractor hood, microwave, fridge/freezer, and dishwasher will be included in the sale. Please note, no warranties or guarantees shall be provided for the appliances.

## FEATURES

- Mid-terraced house in Macmerry
- Beautifully presented, contemporary interiors
- Welcoming entrance hall
- Elegant, south-facing living room with log-burning stove
- Contemporary dining kitchen with garden access
- Two double bedrooms (one with built-in storage)
- Three-piece bathroom with shower-over-bath
- Attic with storage space
- Good-sized, well-maintained rear garden
- Low-maintenance front garden
- Access to unrestricted on-street parking

"THE HOUSE IS PRESENTED IN A TRUE MOVE-IN CONDITION WITH STYLISH, CONTEMPORARY INTERIORS."

Total area: approx. 85.3 sq. metres (918.2 sq. feet)

LAW • PROPERTY • FINANCE

GILSONGRAY.CO.UK

EDINBURGH

29 Rutland Square EH1 2BW 0131 516 5366 GLASGOW 160 West George Street G2 2HO