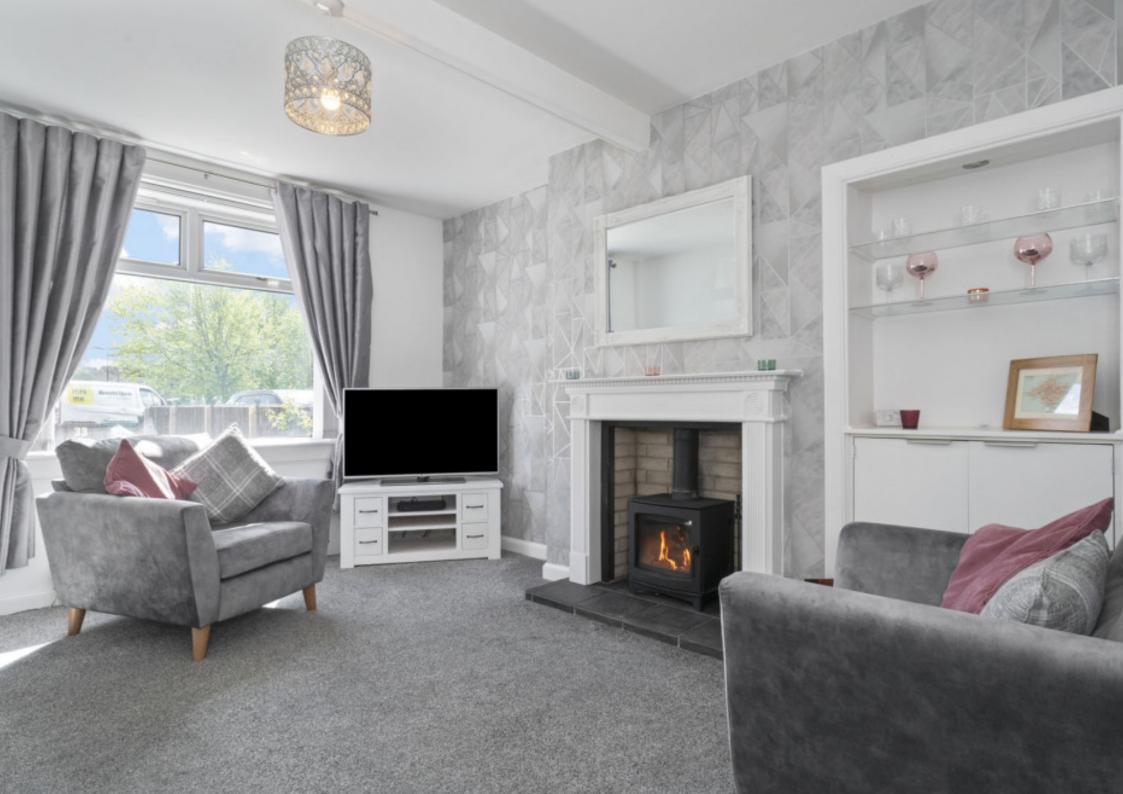

## FEATURES

- Mid-terraced house in Macmerry
- Beautifully presented, contemporary interiors
- Welcoming entrance hall
- Elegant, south-facing living room with log-burning stove
- Contemporary dining kitchen with garden access
- Two double bedrooms (one with built-in storage)
- Three-piece bathroom with shower-over-bath
- Attic with storage space
- Good-sized, well-maintained rear garden
- Low-maintenance front garden
- Access to unrestricted on-street parking

"THE HOUSE IS PRESENTED IN A TRUE MOVE-IN CONDITION WITH STYLISH, CONTEMPORARY INTERIORS."

Total area: approx. 85.3 sq. metres (918.2 sq. feet)

LAW • PROPERTY • FINANCE

GILSONGRAY.CO.UK

EDINBURGH

29 Rutland Square EH1 2BW 0131 516 5366 GLASGOW 160 West George Street G2 2HO