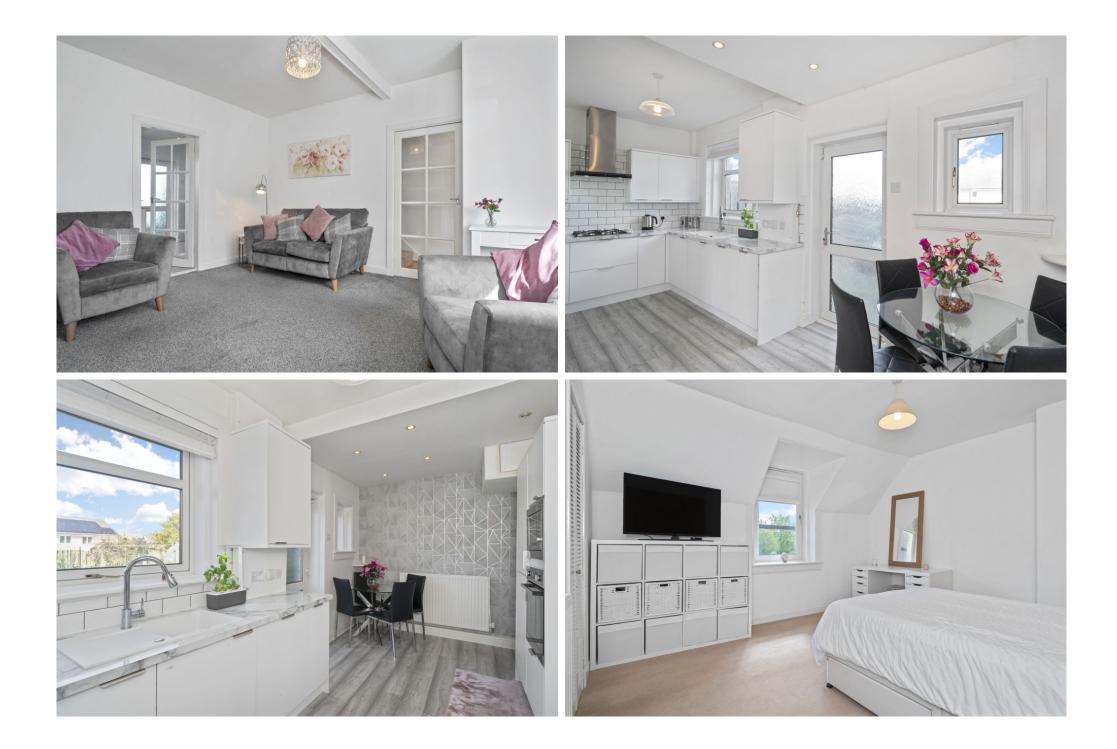

## $\bigcirc$

Boasting exceptionally stylish, contemporary interiors, with modern fixtures and fittings and tasteful décor throughout, this two-bedroom midterraced house is situated in the charming East Lothian village of Macmerry and represents an ideal home for first-time purchasers, small families, couples, professionals, and rental investors alike. Macmerry is home to reliable village amenities such as a convenience store, a Post Office, a primary school, transport links across the county and further afield, and scenic open spaces, as well as having easy access to the picturesque surrounding countryside. Extras: Integrated kitchen appliances comprising an oven, hob, extractor hood, microwave, fridge/freezer, and dishwasher will be included in the sale. Please note, no warranties or guarantees shall be provided for the appliances.

## FEATURES

- Mid-terraced house in Macmerry
- Beautifully presented, contemporary interiors
- Welcoming entrance hall
- Elegant, south-facing living room with log-burning stove
- Contemporary dining kitchen with garden access
- Two double bedrooms (one with built-in storage)
- Three-piece bathroom with shower-over-bath
- Attic with storage space
- Good-sized, well-maintained rear garden
- Low-maintenance front garden
- Access to unrestricted on-street parking