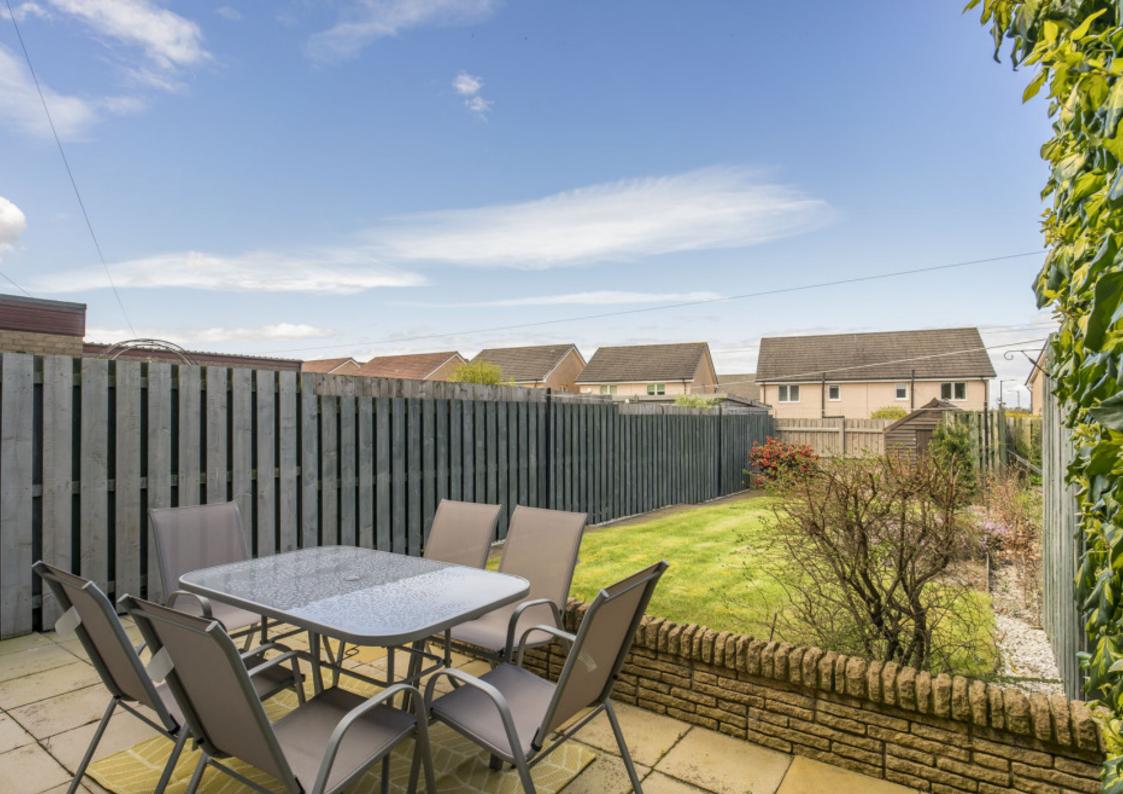

## FEATURES

- Mid-terraced house in Macmerry
- Beautifully presented, contemporary interiors
- Welcoming entrance hall
- Elegant, south-facing living room with log-burning stove
- Contemporary dining kitchen with garden access
- Two double bedrooms (one with built-in storage)
- Three-piece bathroom with shower-over-bath
- Attic with storage space
- Good-sized, well-maintained rear garden
- Low-maintenance front garden
- Access to unrestricted on-street parking