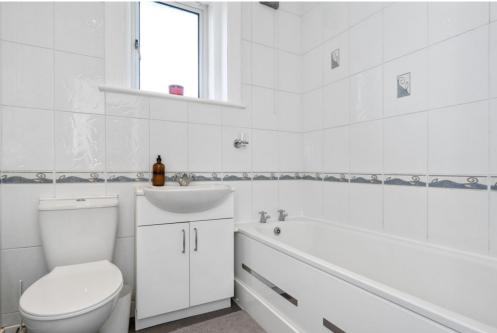

## FEATURES

- Mid-terraced house in Macmerry
- Beautifully presented, contemporary interiors
- Welcoming entrance hall
- Elegant, south-facing living room with log-burning stove
- Contemporary dining kitchen with garden access
- Two double bedrooms (one with built-in storage)
- Three-piece bathroom with shower-over-bath
- Attic with storage space
- Good-sized, well-maintained rear garden
- Low-maintenance front garden
- Access to unrestricted on-street parking