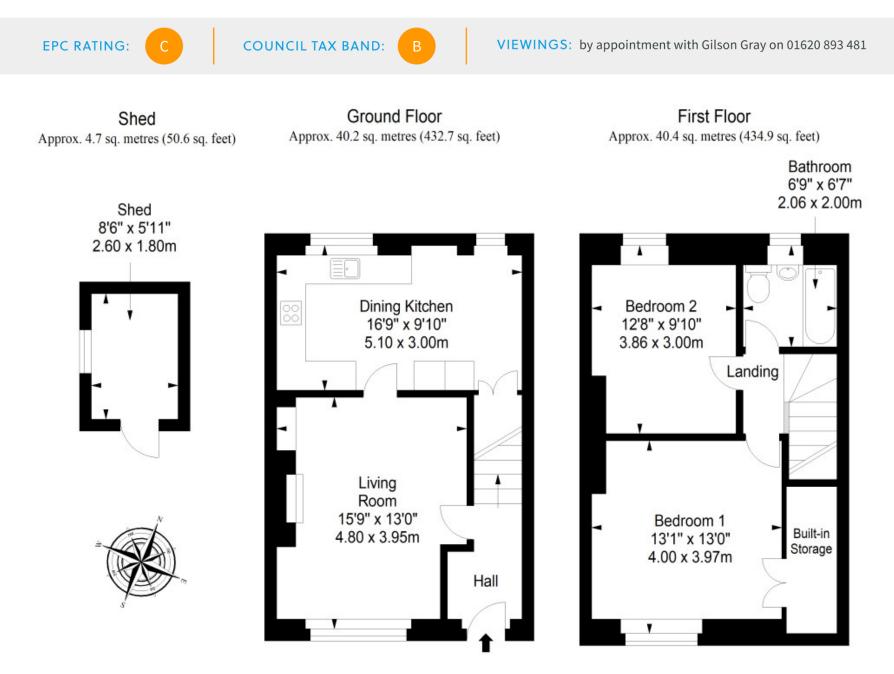

"THE HOUSE IS PRESENTED IN A TRUE MOVE-IN CONDITION WITH STYLISH, CONTEMPORARY INTERIORS."

Total area: approx. 85.3 sq. metres (918.2 sq. feet)

LAW • PROPERTY • FINANCE

GILSONGRAY.CO.UK

EDINBURGH

29 Rutland Square EH1 2BW 0131 516 5366 GLASGOW 160 West George Street G2 2HO