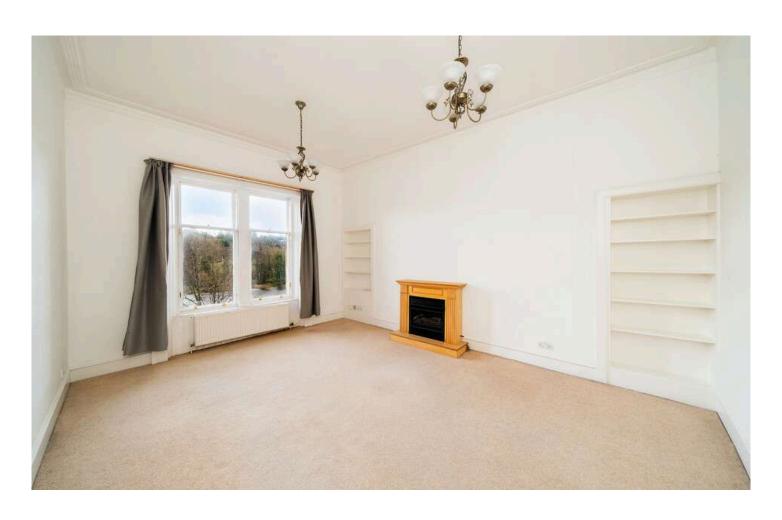

It offers spacious living throughout. Comprising 2 double bedrooms both with fitted wardrobes and storage and the master including en-suite shower room.

Main bathroom with shower over bath facilities, kitchen with integrated appliances including washing machine, dishwasher and fridge/freezer. Bright lounge with beautiful high ceilings and gas fireplace.