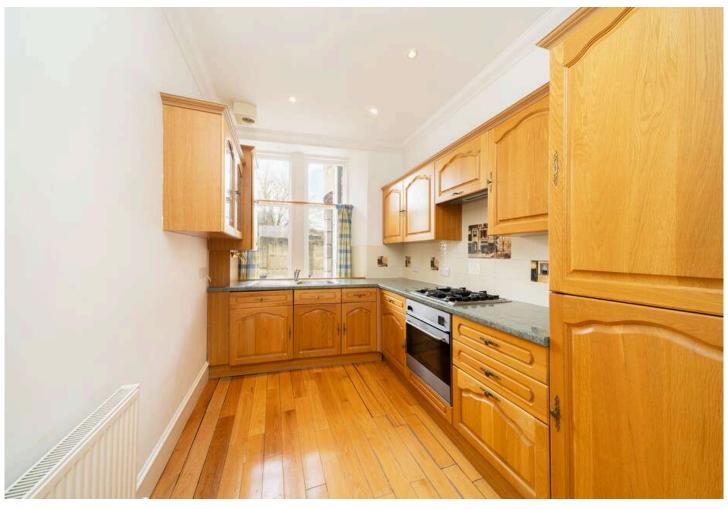

It offers spacious living throughout. Comprising 2 double bedrooms both with fitted wardrobes and storage and the master including en-suite shower room.

Main bathroom with shower over bath facilities, kitchen with integrated appliances including washing machine, dishwasher and fridge/freezer. Bright lounge with beautiful high ceilings and gas fireplace.