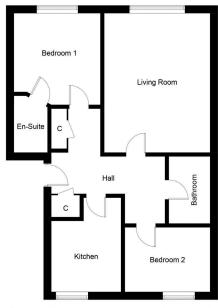

It offers spacious living throughout. Comprising 2 double bedrooms both with fitted wardrobes and storage and the master including en-suite shower room.

Main bathroom with shower over bath facilities, kitchen with integrated appliances including washing machine, dishwasher and fridge/freezer. Bright lounge with beautiful high ceilings and gas fireplace.

Please note that this property is a B Listed Building and located in a Conservation Area.

EPC- D Council Tax Band- E

to view: T: 01738 630 350 E: property@jamesonmackay.co.uk

Illustration for identification purposes only, measurements are approximate, not to scale. floorplansUsketch.com © (ID1064742)

Measurements:

Approx.
Measurements in
Meters

Bathroom: 1.9 x 1.7

Lounge: 5.1 x 3.9

Kitchen: 4.1 x 2.2

Bed1: 3.9 x 3.3

En-suite: 1.3 x 1.4

Bed2: 3.3 x 3.2

Hall: 3.4 x 1.1

Lounge: 5.1 x 3.9