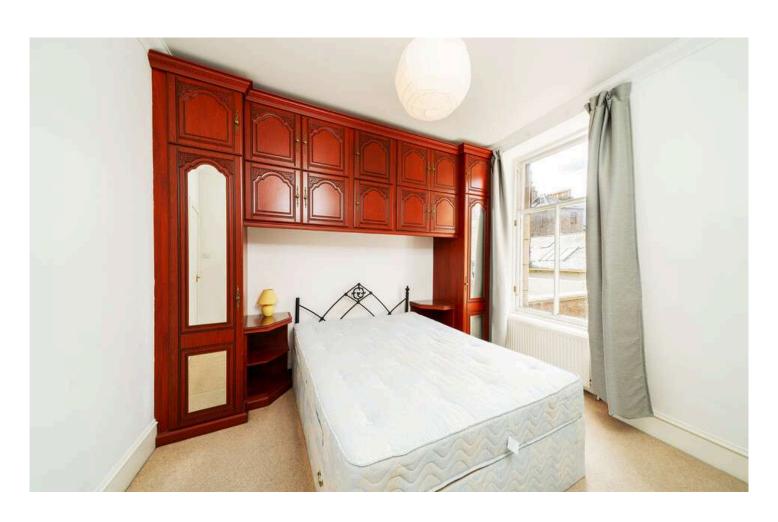

It offers spacious living throughout. Comprising 2 double bedrooms both with fitted wardrobes and storage and the master including en-suite shower room.

Main bathroom with shower over bath facilities, kitchen with integrated appliances including washing machine, dishwasher and fridge/freezer. Bright lounge with beautiful high ceilings and gas fireplace.