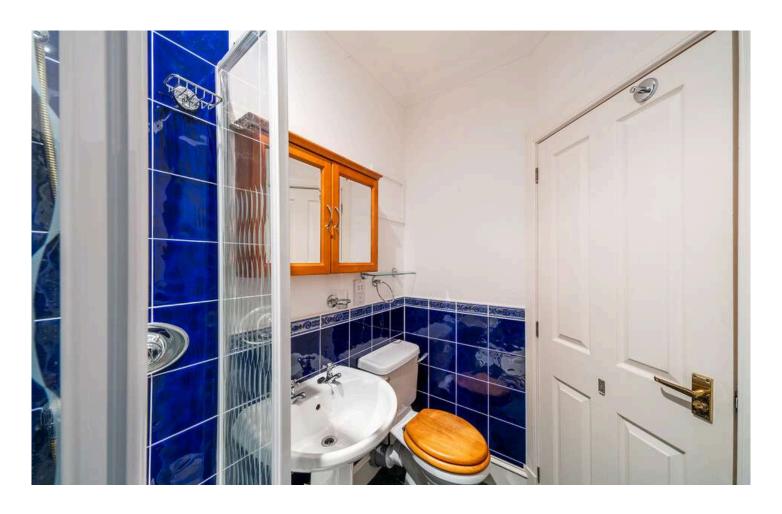

It offers spacious living throughout. Comprising 2 double bedrooms both with fitted wardrobes and storage and the master including en-suite shower room.

Main bathroom with shower over bath facilities, kitchen with integrated appliances including washing machine, dishwasher and fridge/freezer. Bright lounge with beautiful high ceilings and gas fireplace.