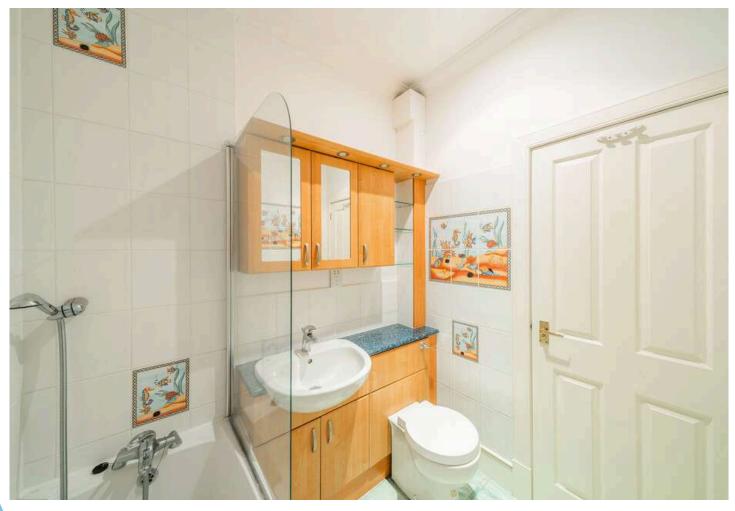

It offers spacious living throughout. Comprising 2 double bedrooms both with fitted wardrobes and storage and the master including en-suite shower room.

Main bathroom with shower over bath facilities, kitchen with integrated appliances including washing machine, dishwasher and fridge/freezer. Bright lounge with beautiful high ceilings and gas fireplace.