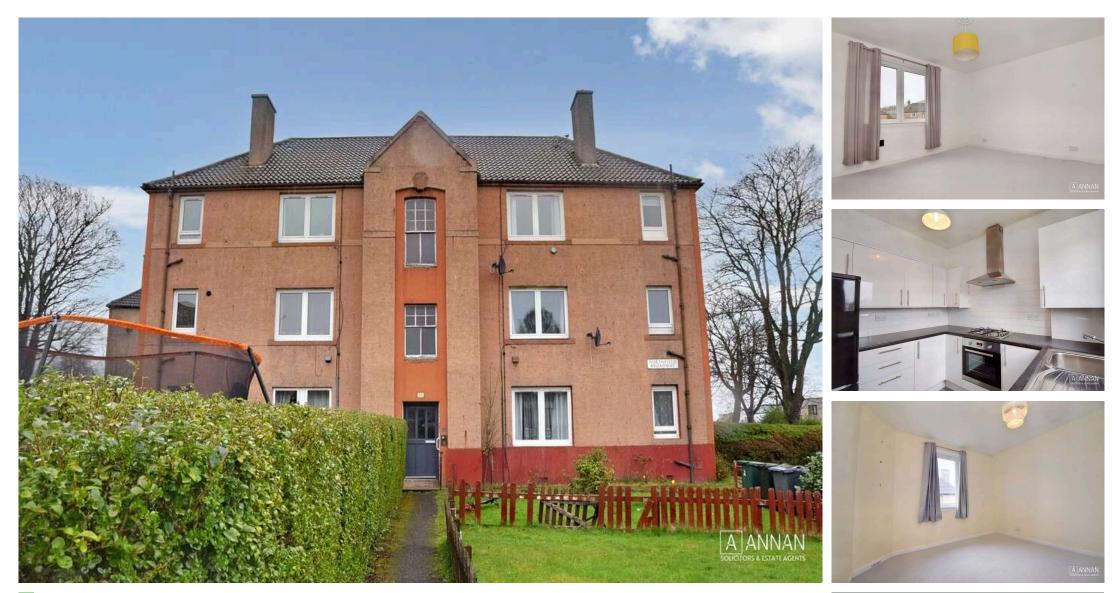

#### DESCRIPTION

Northfield Broadway is an excellent top floor flat, located in the popular district of Northfield, lying to the east of Edinburgh city centre. The accommodation comprises: welcoming entrance hall with large storage cupboard off; bright and spacious, front facing living; modern kitchen with ample floor and wall mounted storage cupboards; rear facing double bedroom I with built in storage space; double bedroom 2 and a three-piece family bathroom with electric shower over bath. The property further benefits from gas central heating; double glazing; communal rear garden and ample unrestricted on-street parking. White goods are included in the sale - no warranties given.