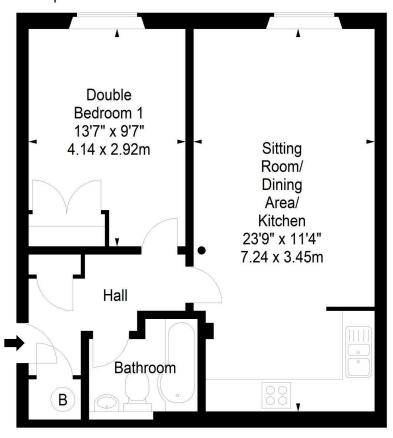

## **Hermand Crescent, EH11 1LP**

Approx. Gross Internal Area 515 Sq Ft - 47.84 Sq M For identification only. Not to scale. © SquareFoot 2024

First Floor