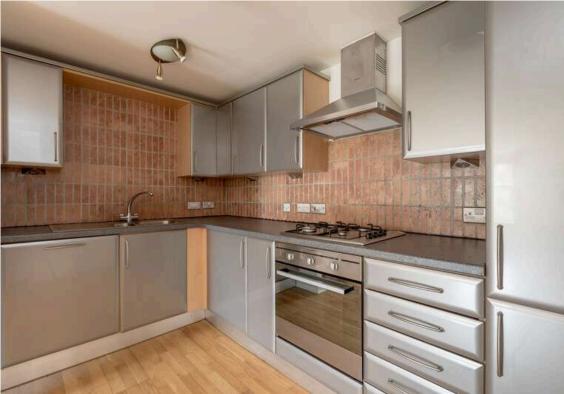

The accomodation comprises of a large living/kitchen/dining room which is ideal for hosting friends and family. The kitchen is fitted with a range of floor and wall mounted units, gas hob and electric oven and integrated appliances which are included in the sale. There is a large double bedroom with built in wardrobes offering plenty of useful storage space. Bathroom fitted with a three-piece suite and mains shower over the bath. Electric heating and double glazing throughout. Residents parking spaces and bike shed are also available.\*No warranties given for systems or appliances\*