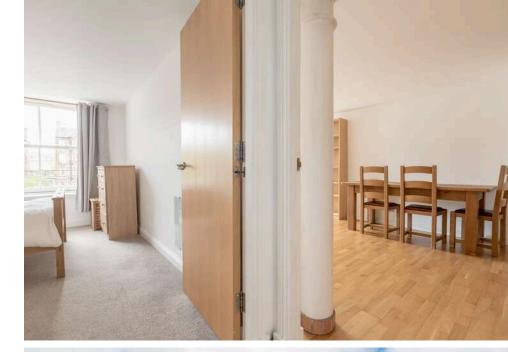

The accomodation comprises of a large living/kitchen/dining room which is ideal for hosting friends and family. The kitchen is fitted with a range of floor and wall mounted units, gas hob and electric oven and integrated appliances which are included in the sale. There is a large double bedroom with built in wardrobes offering plenty of useful storage space. Bathroom fitted with a three-piece suite and mains shower over the bath. Electric heating and double glazing throughout. Residents parking spaces and bike shed are also available.\*No warranties given for systems or appliances\*