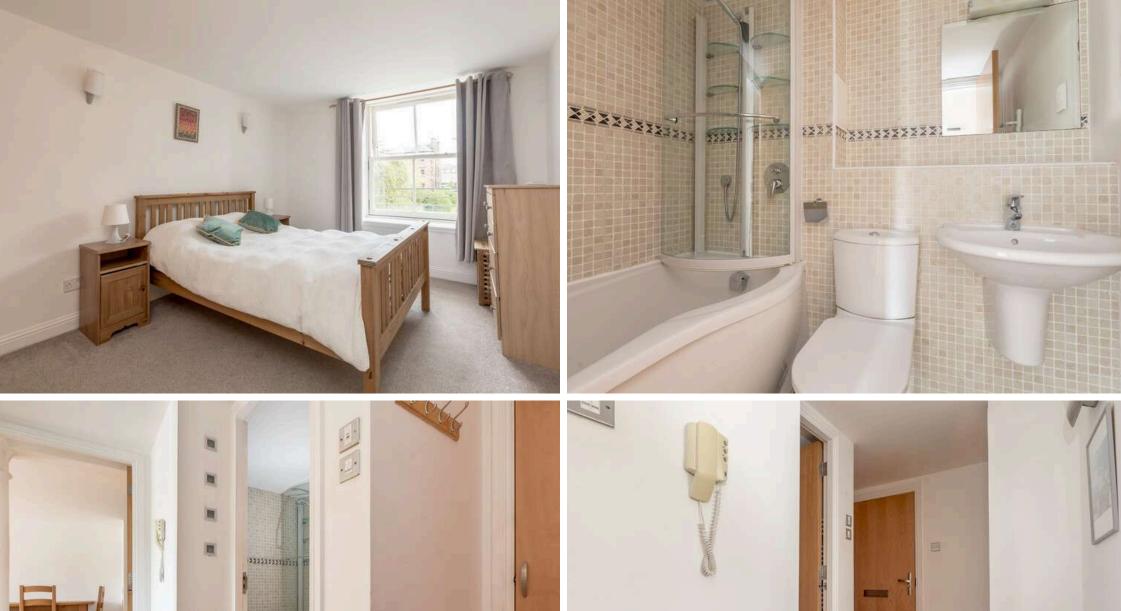

## Offers Over £195,000

- Large living/kitchen/dining room
- · Kitchen fitted with a range of floor and wall mounted units, gas hob and electric oven and integrated appliances
- Double bedroom with fitted wardrobes
- · Bathroom fitted with three-piece suite and mains shower over bath
- · Electric heating and double glazing throughout
- · Residents parking

The accomodation comprises of a large living/kitchen/dining room which is ideal for hosting friends and family. The kitchen is fitted with a range of floor and wall mounted units, gas hob and electric oven and integrated appliances which are included in the sale. There is a large double bedroom with built in wardrobes offering plenty of useful storage space. Bathroom fitted with a three-piece suite and mains shower over the bath. Electric heating and double glazing throughout. Residents parking spaces and bike shed are also available.\*No warranties given for systems or appliances\*