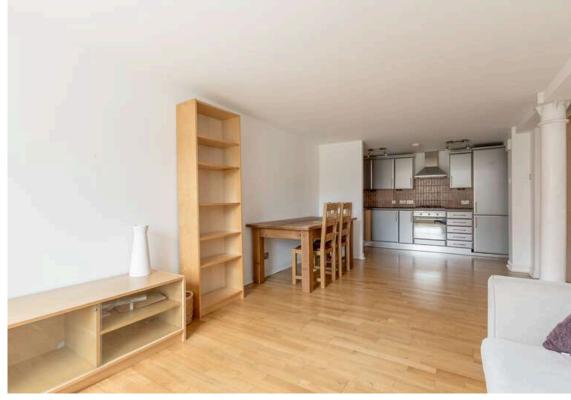

The accomodation comprises of a large living/kitchen/dining room which is ideal for hosting friends and family. The kitchen is fitted with a range of floor and wall mounted units, gas hob and electric oven and integrated appliances which are included in the sale. There is a large double bedroom with built in wardrobes offering plenty of useful storage space. Bathroom fitted with a three-piece suite and mains shower over the bath. Electric heating and double glazing throughout. Residents parking spaces and bike shed are also available.\*No warranties given for systems or appliances\*