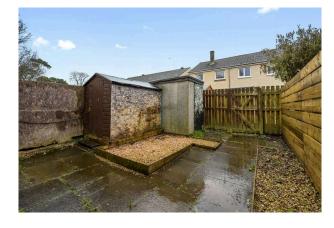

- Rear facing double bedroom with a storage cupboard housing the boiler.
- Third bedroom front facing.
- Bathroom presented as a shower room comprising WC, wash hand basin and shower cubicle.
- · Gas central heating.
- Double glazing.
- Enclosed gardens to the front and rear.