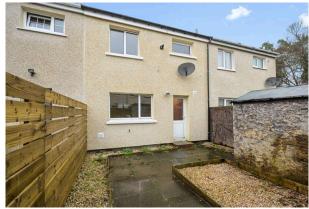

14 Teviot Grove, Penicuik, Midlothian, EH26 8HQ

www.mcdougallmcqueen.co.uk

Three-bedroom terraced property with a lovely open outlook offers bright and spacious accommodation with private gardens to the front and to the rear. The property is now in need of upgrading which gives an excellent opportunity to make your own. Teviot Grove is a quiet residential area situated within the popular town of Penicuik, close to many local amenities, schooling and transport links. We would recommend an early viewing.

- Rear facing double bedroom with a storage cupboard housing the boiler.
- Third bedroom front facing.
- Bathroom presented as a shower room comprising WC, wash hand basin and shower cubicle.
- · Gas central heating.
- Double glazing.
- Enclosed gardens to the front and rear.