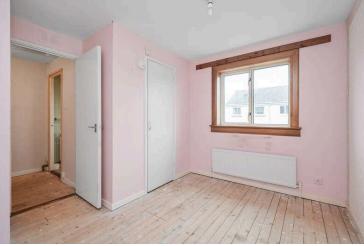

- Reception hallway, built in storage.
- Front facing living room with bay style windows.
- Kitchen with a range of wall and base units.
- Rear hallway, downstairs cloaks comprising WC and wash hand basin.
- Staircase to upper level, landing with hatch to attic storage, cupboard with water tanks.
- Front facing double bedroom.

- Rear facing double bedroom with a storage cupboard housing the boiler.
- Third bedroom front facing.
- Bathroom presented as a shower room comprising WC, wash hand basin and shower cubicle.
- · Gas central heating.
- Double glazing.
- Enclosed gardens to the front and rear.