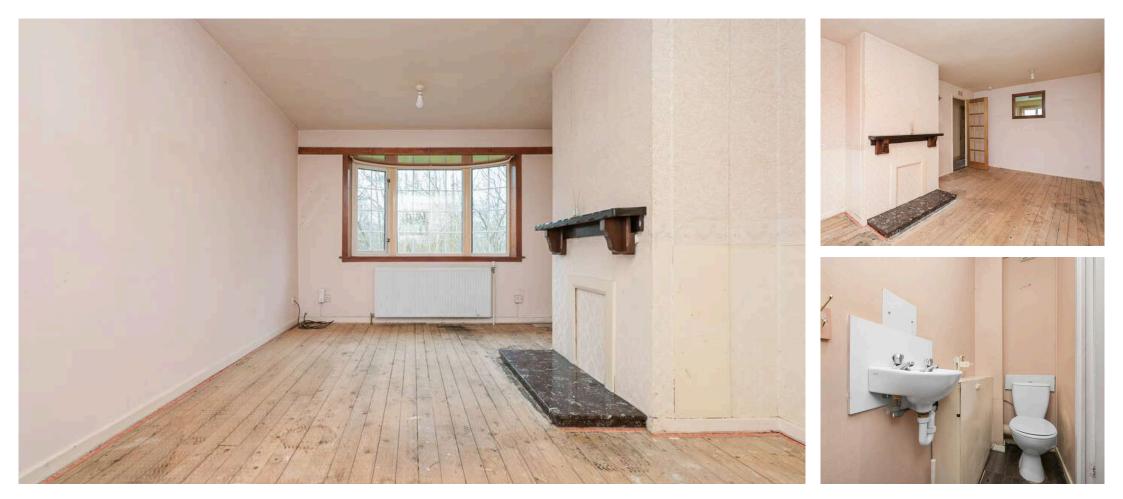

- Reception hallway, built in storage.
- Front facing living room with bay style windows.
- Kitchen with a range of wall and base units.
- Rear hallway, downstairs cloaks comprising WC and wash hand basin.
- Staircase to upper level, landing with hatch to attic storage, cupboard with water tanks.
- Front facing double bedroom.

- Rear facing double bedroom with a storage cupboard housing the boiler.
- Third bedroom front facing.
- Bathroom presented as a shower room comprising WC, wash hand basin and shower cubicle.
- · Gas central heating.
- Double glazing.
- Enclosed gardens to the front and rear.