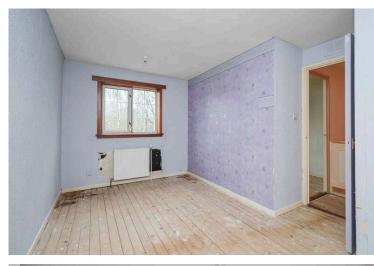

- Reception hallway, built in storage.
- Front facing living room with bay style windows.
- Kitchen with a range of wall and base units.
- Rear hallway, downstairs cloaks comprising WC and wash hand basin.
- Staircase to upper level, landing with hatch to attic storage, cupboard with water tanks.
- Front facing double bedroom.

- Rear facing double bedroom with a storage cupboard housing the boiler.
- Third bedroom front facing.
- Bathroom presented as a shower room comprising WC, wash hand basin and shower cubicle.
- · Gas central heating.
- Double glazing.
- Enclosed gardens to the front and rear.