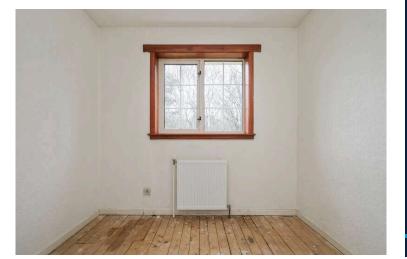

- Reception hallway, built in storage.
- Front facing living room with bay style windows.
- Kitchen with a range of wall and base units.
- Rear hallway, downstairs cloaks comprising WC and wash hand basin.
- Staircase to upper level, landing with hatch to attic storage, cupboard with water tanks.
- Front facing double bedroom.