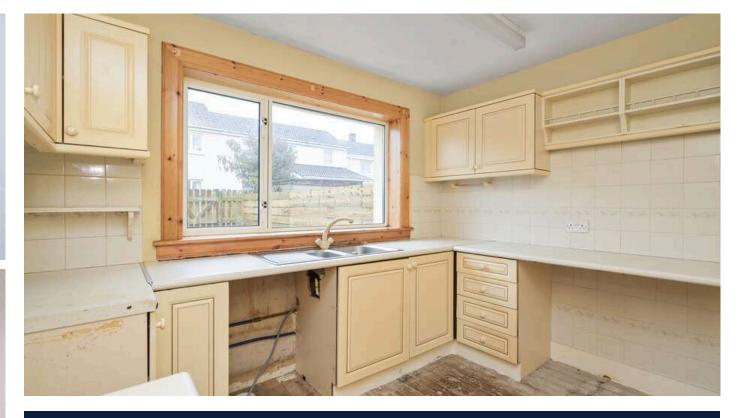

- Reception hallway, built in storage.
- Front facing living room with bay style windows.
- Kitchen with a range of wall and base units.
- Rear hallway, downstairs cloaks comprising WC and wash hand basin.
- Staircase to upper level, landing with hatch to attic storage, cupboard with water tanks.
- Front facing double bedroom.