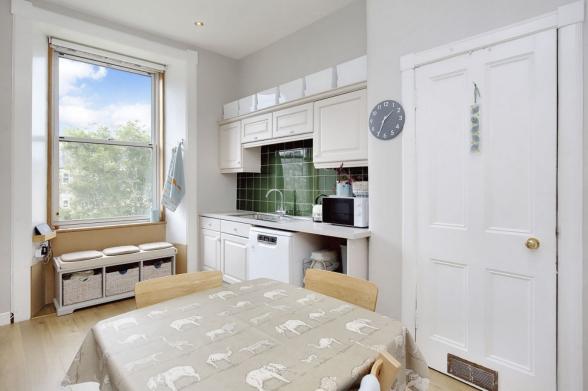

## $\bigcirc$

This one-bedroom third/top-floor flat forms part of a traditional tenement building in desirable Comely Bank and is ideally proportioned for firsttime buyers, professionals, couples, and rental investors alike. It is wellpresented with airy interiors, neutral décor, and lovely period features. The immediate area is home to excellent amenities such as shops (with Craigleith Retail Park just a mile away), transport links across the city, other everyday essentials, and beautiful open spaces, including Inverleith Park and the Royal Botanic Garden just a stone's throw away.

Extras: Kitchen appliances comprising a cooker, fridge/freezer, and dishwasher will be included in the sale. Please note, no warranties or guarantees shall be provided for the appliances.

## **FEATURES**

- Traditional third/top-floor flat in Comely Bank
- Secure shared entrance and stairwell
- Welcoming hallway with space for furniture
- Living room with large east-facing bay window and fireplace
- Generous, airy dining kitchen
- Spacious double bedroom with fitted wardrobes
- Flexible, good-sized box room
- Additional storage space in floored attic
- Attractive shower room with walk-in enclosure, WC-suite, vanity storage, towel radiator, and underfloor heating
- Well-maintained, leafy shared garden
- Controlled on-street parking (Zone N3)