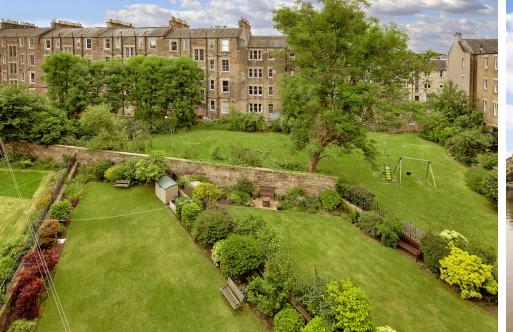

## $\bigcirc$

This one-bedroom third/top-floor flat forms part of a traditional tenement building in desirable Comely Bank and is ideally proportioned for firsttime buyers, professionals, couples, and rental investors alike. It is wellpresented with airy interiors, neutral décor, and lovely period features. The immediate area is home to excellent amenities such as shops (with Craigleith Retail Park just a mile away), transport links across the city, other everyday essentials, and beautiful open spaces, including Inverleith Park and the Royal Botanic Garden just a stone's throw away.

## **FEATURES**

- Traditional third/top-floor flat in Comely Bank
- Secure shared entrance and stairwell
- Welcoming hallway with space for furniture
- Living room with large east-facing bay window and fireplace
- Generous, airy dining kitchen
- Spacious double bedroom with fitted wardrobes
- Flexible, good-sized box room
- Additional storage space in floored attic
- Attractive shower room with walk-in enclosure, WC-suite, vanity storage, towel radiator, and underfloor heating
- Well-maintained, leafy shared garden
- Controlled on-street parking (Zone N3)