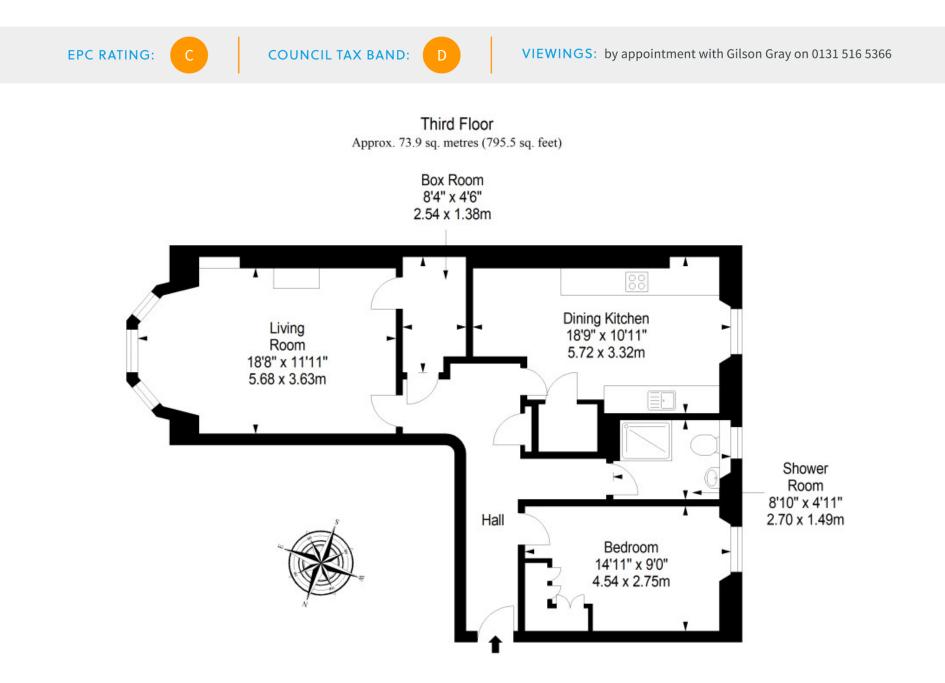

"THIS TRADITIONAL ONE-BEDROOM FLAT IS WELL-PRESENTED WITH NEUTRAL DECOR AND LOVELY PERIOD FEATURES."

Total area: approx. 73.9 sq. metres (795.5 sq. feet)

LAW • PROPERTY • FINANCE

GILSONGRAY.CO.UK

EDINBURGH