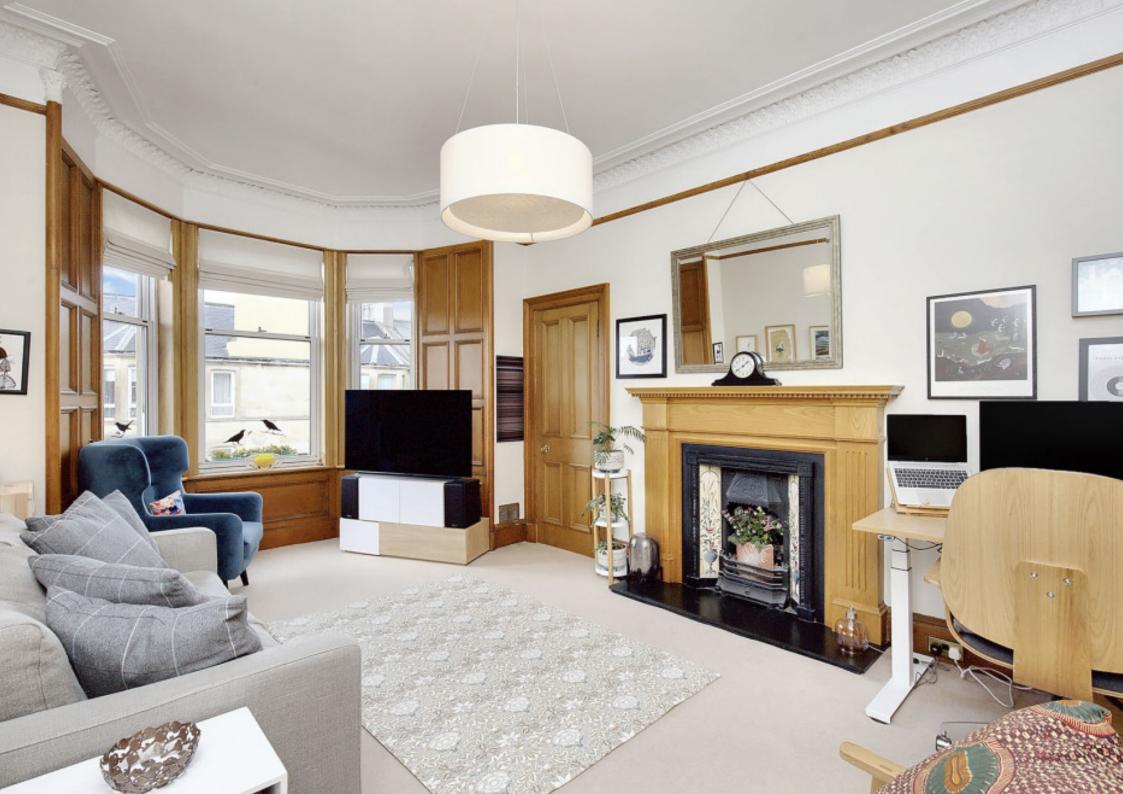

## $\bigcirc$

This one-bedroom third/top-floor flat forms part of a traditional tenement building in desirable Comely Bank and is ideally proportioned for firsttime buyers, professionals, couples, and rental investors alike. It is wellpresented with airy interiors, neutral décor, and lovely period features. The immediate area is home to excellent amenities such as shops (with Craigleith Retail Park just a mile away), transport links across the city, other everyday essentials, and beautiful open spaces, including Inverleith Park and the Royal Botanic Garden just a stone's throw away.

## **FEATURES**

- Traditional third/top-floor flat in Comely Bank
- Secure shared entrance and stairwell
- Welcoming hallway with space for furniture
- Living room with large east-facing bay window and fireplace
- Generous, airy dining kitchen
- Spacious double bedroom with fitted wardrobes
- Flexible, good-sized box room
- Additional storage space in floored attic
- Attractive shower room with walk-in enclosure, WC-suite, vanity storage, towel radiator, and underfloor heating
- Well-maintained, leafy shared garden
- Controlled on-street parking (Zone N3)