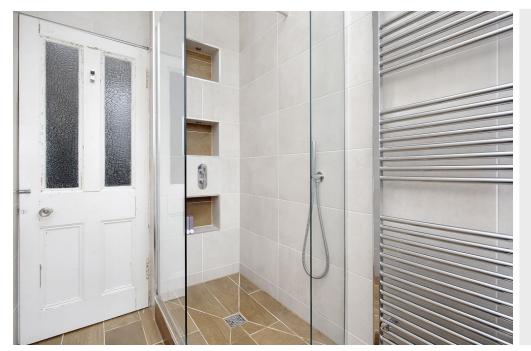

## **FEATURES**

- Traditional third/top-floor flat in Comely Bank
- Secure shared entrance and stairwell
- Welcoming hallway with space for furniture
- Living room with large east-facing bay window and fireplace
- Generous, airy dining kitchen
- Spacious double bedroom with fitted wardrobes
- Flexible, good-sized box room
- Additional storage space in floored attic
- Attractive shower room with walk-in enclosure, WC-suite, vanity storage, towel radiator, and underfloor heating
- Well-maintained, leafy shared garden
- Controlled on-street parking (Zone N3)