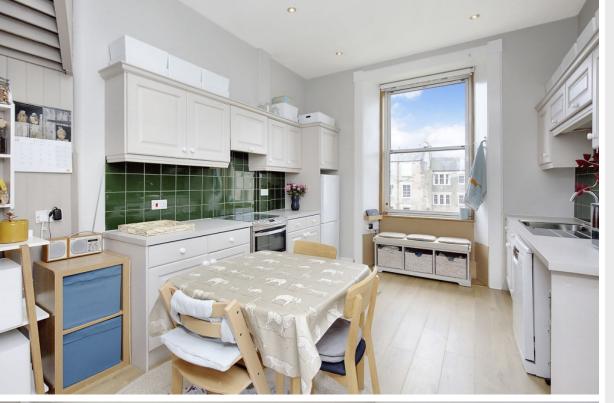

## $\bigcirc$

This one-bedroom third/top-floor flat forms part of a traditional tenement building in desirable Comely Bank and is ideally proportioned for firsttime buyers, professionals, couples, and rental investors alike. It is wellpresented with airy interiors, neutral décor, and lovely period features. The immediate area is home to excellent amenities such as shops (with Craigleith Retail Park just a mile away), transport links across the city, other everyday essentials, and beautiful open spaces, including Inverleith Park and the Royal Botanic Garden just a stone's throw away.

Extras: Kitchen appliances comprising a cooker, fridge/freezer, and dishwasher will be included in the sale. Please note, no warranties or guarantees shall be provided for the appliances.

## **FEATURES**

- Traditional third/top-floor flat in Comely Bank
- Secure shared entrance and stairwell
- Welcoming hallway with space for furniture
- Living room with large east-facing bay window and fireplace
- Generous, airy dining kitchen
- Spacious double bedroom with fitted wardrobes
- Flexible, good-sized box room
- Additional storage space in floored attic
- Attractive shower room with walk-in enclosure, WC-suite, vanity storage, towel radiator, and underfloor heating
- Well-maintained, leafy shared garden
- Controlled on-street parking (Zone N3)