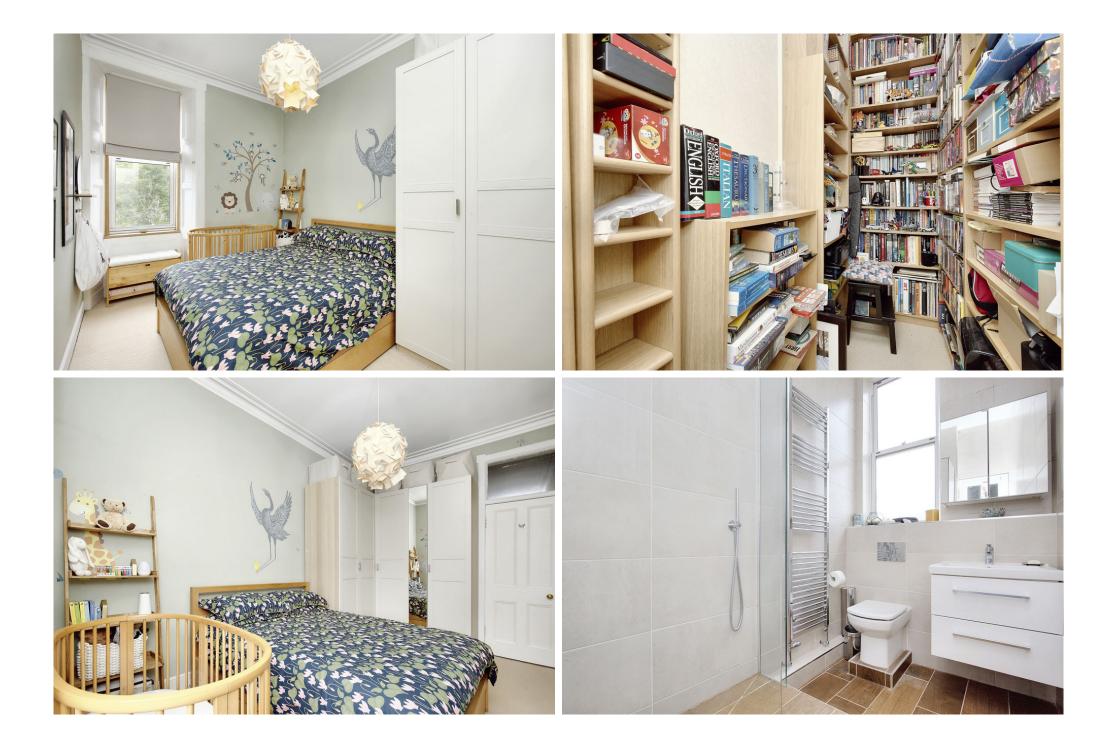

## **FEATURES**

- Traditional third/top-floor flat in Comely Bank
- Secure shared entrance and stairwell
- Welcoming hallway with space for furniture
- Living room with large east-facing bay window and fireplace
- Generous, airy dining kitchen
- Spacious double bedroom with fitted wardrobes
- Flexible, good-sized box room
- Additional storage space in floored attic
- Attractive shower room with walk-in enclosure, WC-suite, vanity storage, towel radiator, and underfloor heating
- Well-maintained, leafy shared garden
- Controlled on-street parking (Zone N3)