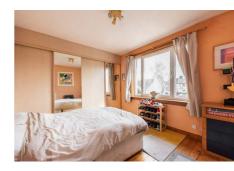

# Description

In brief the accommodation comprises; Welcoming hallway with two generous storage cupboards; spacious reception room with a sunny South East aspect, carpet flooring and space for a dining table; modern fully fitted Howdens kitchen offering ample wall and base units, wooden style worktops and white tiling to splash areas; double bedroom showcasing hard wood flooring and full height built in wardrobes with a mirror frontage; the shower room is fully tiled and is complete with a white two piece suite and walk in glass cubicle.