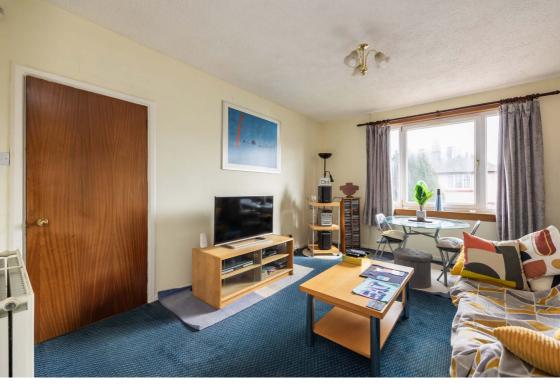

# Description

In brief the accommodation comprises; Welcoming hallway with two generous storage cupboards; spacious reception room with a sunny South East aspect, carpet flooring and space for a dining table; modern fully fitted Howdens kitchen offering ample wall and base units, wooden style worktops and white tiling to splash areas; double bedroom showcasing hard wood flooring and full height built in wardrobes with a mirror frontage; the shower room is fully tiled and is complete with a white two piece suite and walk in glass cubicle.

## **Extras**

The property shall be sold with all fixtures, fittings, integrated appliances and fitted floor coverings.