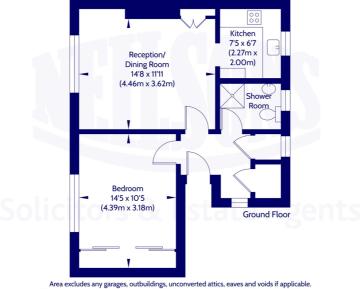

# Description

In brief the accommodation comprises; Welcoming hallway with two generous storage cupboards; spacious reception room with a sunny South East aspect, carpet flooring and space for a dining table; modern fully fitted Howdens kitchen offering ample wall and base units, wooden style worktops and white tiling to splash areas; double bedroom showcasing hard wood flooring and full height built in wardrobes with a mirror frontage; the shower room is fully tiled and is complete with a white two piece suite and walk in glass cubicle.

#### Approx. Gross Internal Floor Area 46.53 Sq M / 501 Sq Ft.

Area excludes any garages, outbuildings, unconverted attics, eaves and voids if applicable. All measurements are approximate and include areas under coombed ceilings in finished rooms. Not to scale. For identification only. © 2024 Neilsons Solicitors & Estate Agents Plans by planography.co.uk