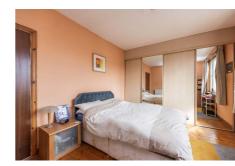

# Description

In brief the accommodation comprises; Welcoming hallway with two generous storage cupboards; spacious reception room with a sunny South East aspect, carpet flooring and space for a dining table; modern fully fitted Howdens kitchen offering ample wall and base units, wooden style worktops and white tiling to splash areas; double bedroom showcasing hard wood flooring and full height built in wardrobes with a mirror frontage; the shower room is fully tiled and is complete with a white two piece suite and walk in glass cubicle.