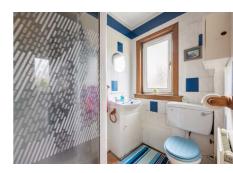

# Description

In brief the accommodation comprises; Welcoming hallway with two generous storage cupboards; spacious reception room with a sunny South East aspect, carpet flooring and space for a dining table; modern fully fitted Howdens kitchen offering ample wall and base units, wooden style worktops and white tiling to splash areas; double bedroom showcasing hard wood flooring and full height built in wardrobes with a mirror frontage; the shower room is fully tiled and is complete with a white two piece suite and walk in glass cubicle.