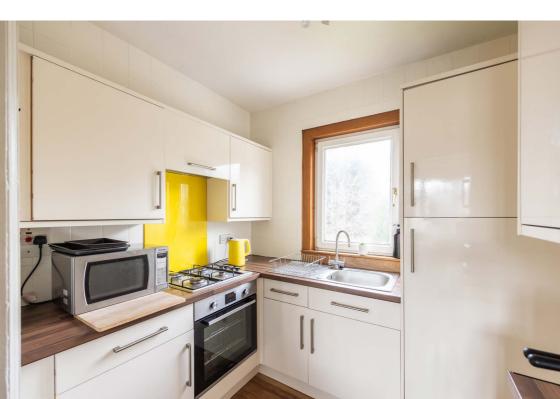

# Description

In brief the accommodation comprises; Welcoming hallway with two generous storage cupboards; spacious reception room with a sunny South East aspect, carpet flooring and space for a dining table; modern fully fitted Howdens kitchen offering ample wall and base units, wooden style worktops and white tiling to splash areas; double bedroom showcasing hard wood flooring and full height built in wardrobes with a mirror frontage; the shower room is fully tiled and is complete with a white two piece suite and walk in glass cubicle.