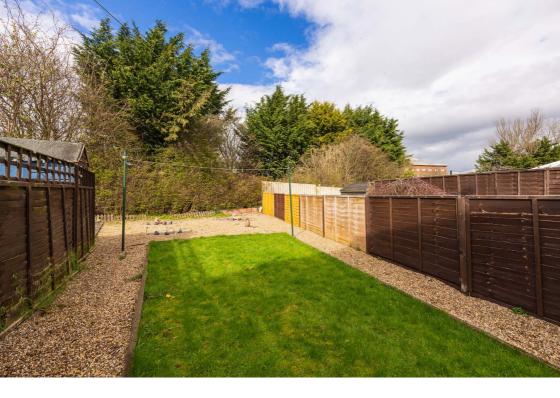

# **Gardens & Parking**

To the rear is an expansive private garden space, the garden is fully enclosed and offers a good size lawn and low maintenance chipstone with added patio area. To the far end of the garden is mature trees and shrubbery for a pleasant outlook while adding additional privacy. Ample unrestricted on street parking is available.