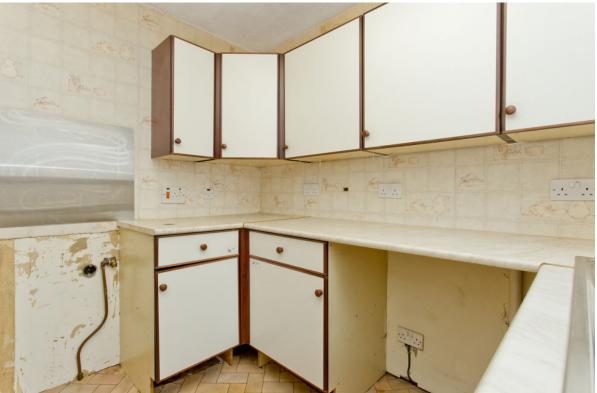

## **FEATURES**

- Semi-detached house in Corstorphine
- Enviably located close to excellent amenities and transport links
- Excellent opportunity for modernisation and upgrades
- Entrance porch with built-in storage
- Spacious open-plan living room and dining room
- Versatile garden room with garden access
- Southwest-facing kitchen
- Two double bedrooms with built-in storage
- Bright bathroom with shower-over-bath
- Southwest-facing, low-maintenance rear garden
- Attached single garage and private driveway
- The property benefits from gas central heating