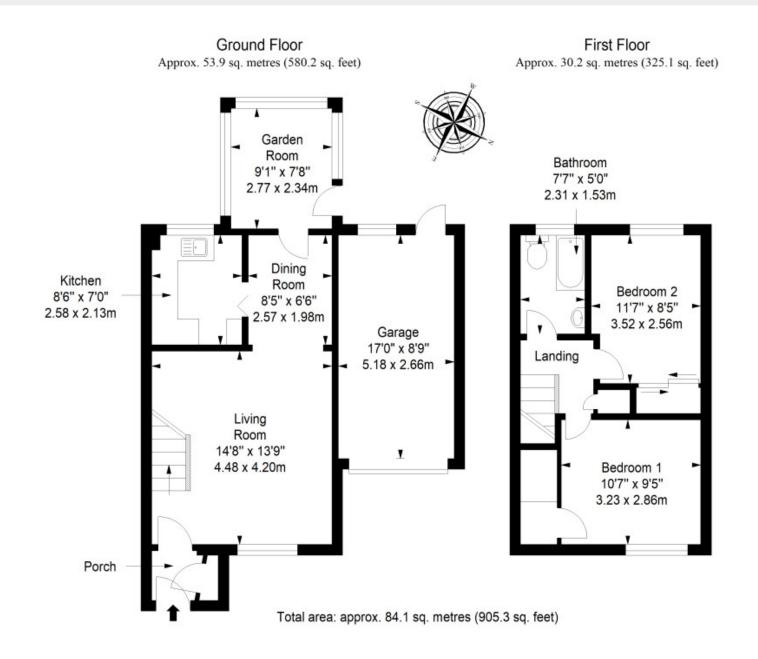

LAW • PROPERTY • FINANCE

Corstorphine, Edinburgh, EH12 8NG

Boasting an excellent location in Corstorphine, this two-bedroom semidetached house offers spacious living areas and presents an ideal opportunity for the new owner to modernise and create a home to their own tastes and requirements. It benefits from gas central heating throughout, and is accompanied by a low-maintenance garden, a garage, and a driveway.

## **FEATURES**

- Semi-detached house in Corstorphine
- Enviably located close to excellent amenities and transport links
- Excellent opportunity for modernisation and upgrades
- Entrance porch with built-in storage
- Spacious open-plan living room and dining room
- Versatile garden room with garden access
- Southwest-facing kitchen
- Two double bedrooms with built-in storage
- Bright bathroom with shower-over-bath
- Southwest-facing, low-maintenance rear garden
- Attached single garage and private driveway
- The property benefits from gas central heating