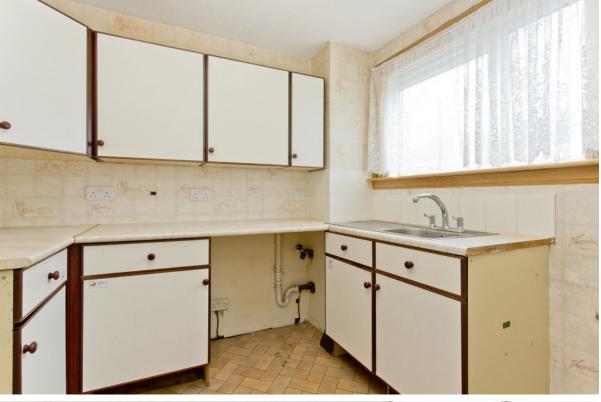

## **FEATURES**

- Semi-detached house in Corstorphine
- Enviably located close to excellent amenities and transport links
- Excellent opportunity for modernisation and upgrades
- Entrance porch with built-in storage
- Spacious open-plan living room and dining room
- Versatile garden room with garden access
- Southwest-facing kitchen
- Two double bedrooms with built-in storage
- Bright bathroom with shower-over-bath
- Southwest-facing, low-maintenance rear garden
- Attached single garage and private driveway
- The property benefits from gas central heating