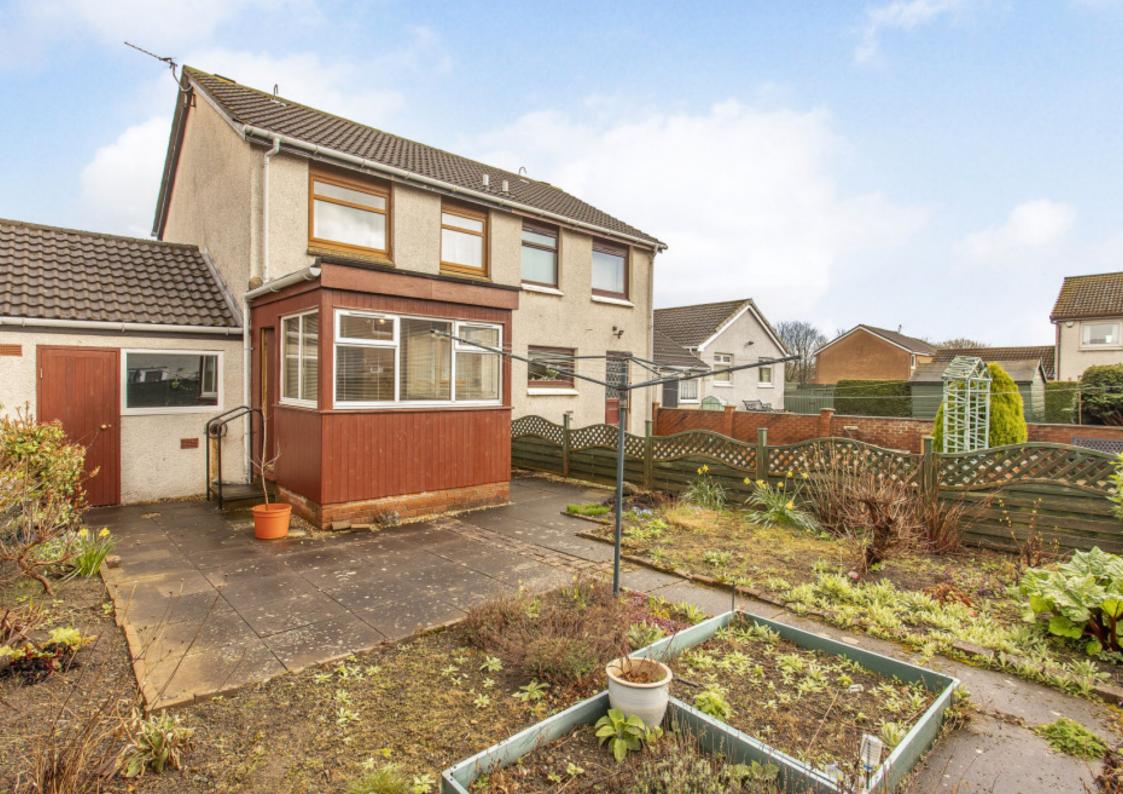

LAW • PROPERTY • FINANCE

Corstorphine, Edinburgh, EH12 8NG

Boasting an excellent location in Corstorphine, this two-bedroom semidetached house offers spacious living areas and presents an ideal opportunity for the new owner to modernise and create a home to their own tastes and requirements. It benefits from gas central heating throughout, and is accompanied by a low-maintenance garden, a garage, and a driveway.

## **FEATURES**

- Semi-detached house in Corstorphine
- Enviably located close to excellent amenities and transport links
- Excellent opportunity for modernisation and upgrades
- Entrance porch with built-in storage
- Spacious open-plan living room and dining room
- Versatile garden room with garden access
- Southwest-facing kitchen
- Two double bedrooms with built-in storage
- Bright bathroom with shower-over-bath
- Southwest-facing, low-maintenance rear garden
- Attached single garage and private driveway
- The property benefits from gas central heating