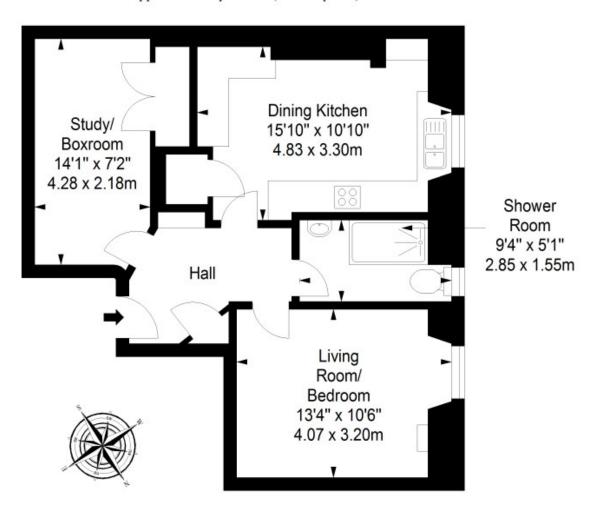

## **FEATURES**

- Traditional second-floor flat in Canonmills
- Secure shared entrance and stairwell
- Entrance hall with built-in storage
- Good-sized living room/double bedroom
- Airy dining kitchen
- Versatile study/box room with built-in storage
- Contemporary shower room with excellent vanity storage and a chrome towel radiator
- Access to a spacious shared garden
- Controlled on-street parking (Zone N1)

"THIS WELL-PRESENTED FLAT IN CANONMILLS ENJOYS AN EXCELLENT LOCATION CLOSE TO FANTASTIC AMENITIES."

EPC RATING:

Second Floor Approx. 52.8 sq. metres (568.4 sq. feet)

Total area: approx. 52.8 sq. metres (568.4 sq. feet)