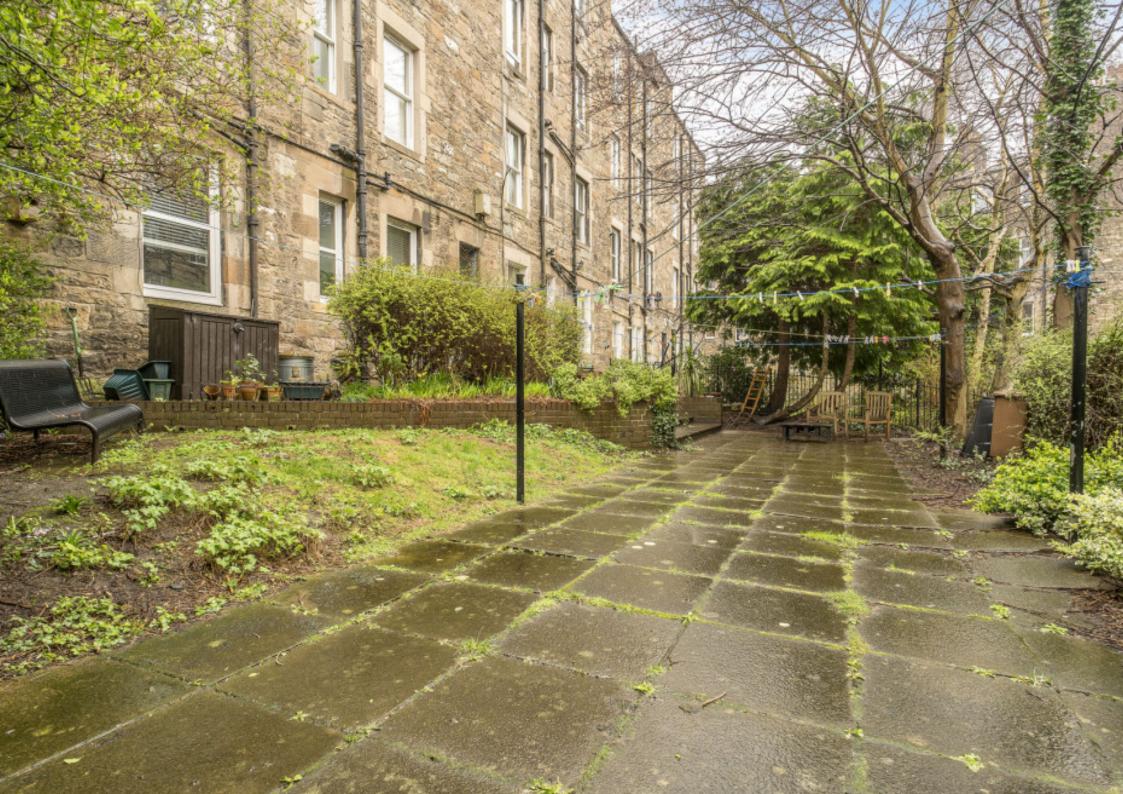

## **FEATURES**

- Traditional second-floor flat in Canonmills
- Secure shared entrance and stairwell
- Entrance hall with built-in storage
- Good-sized living room/double bedroom
- Airy dining kitchen
- Versatile study/box room with built-in storage
- Contemporary shower room with excellent vanity storage and a chrome towel radiator
- Access to a spacious shared garden
- Controlled on-street parking (Zone N1)