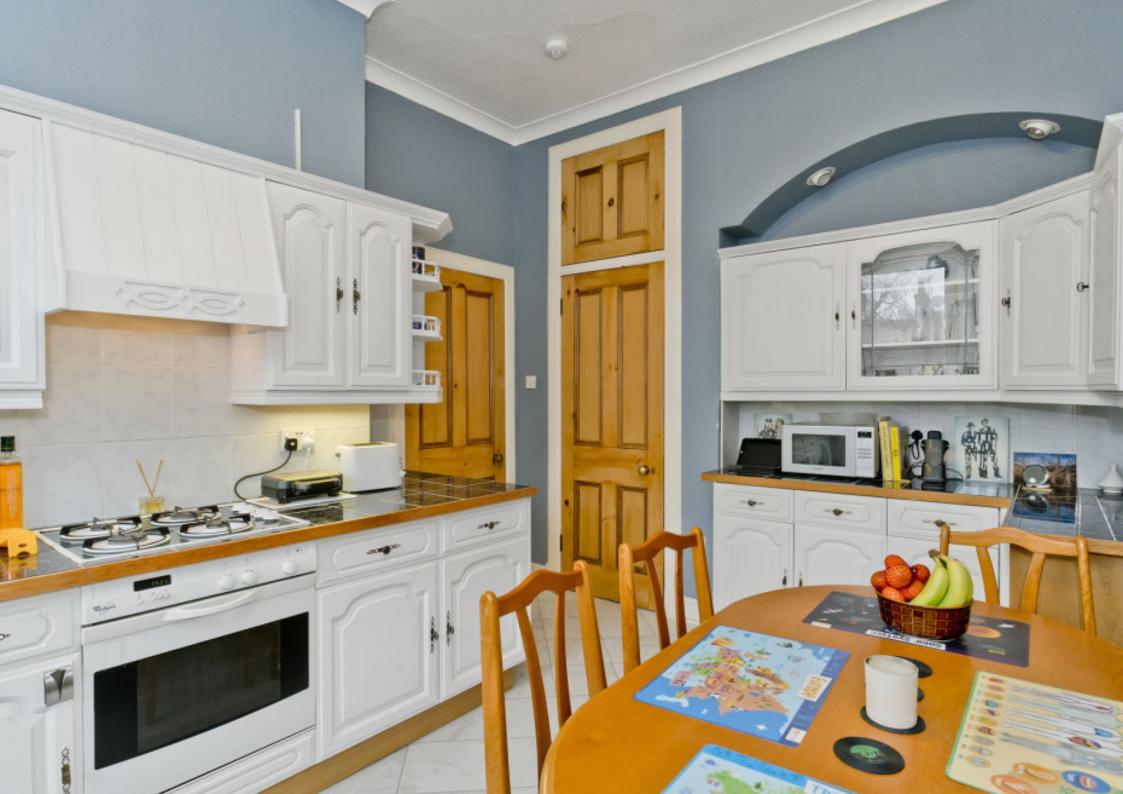

Extras: Integrated kitchen appliances comprising an oven, hob, and extractor fan will be included in the sale. Additional appliances are also available by separate negotiation. Please note, no warranties or guarantees shall be provided for the appliances.

## **FEATURES**

- Traditional second-floor flat in Canonmills
- Secure shared entrance and stairwell
- Entrance hall with built-in storage
- Good-sized living room/double bedroom
- Airy dining kitchen
- Versatile study/box room with built-in storage
- Contemporary shower room with excellent vanity storage and a chrome towel radiator
- Access to a spacious shared garden
- Controlled on-street parking (Zone N1)