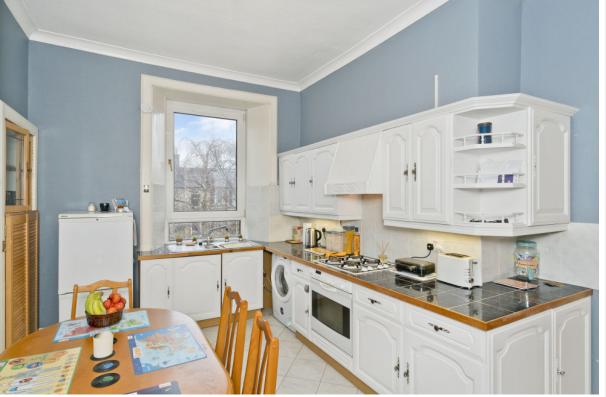

Extras: Integrated kitchen appliances comprising an oven, hob, and extractor fan will be included in the sale. Additional appliances are also available by separate negotiation. Please note, no warranties or guarantees shall be provided for the appliances.

## **FEATURES**

- Traditional second-floor flat in Canonmills
- Secure shared entrance and stairwell
- Entrance hall with built-in storage
- Good-sized living room/double bedroom
- Airy dining kitchen
- Versatile study/box room with built-in storage
- Contemporary shower room with excellent vanity storage and a chrome towel radiator
- Access to a spacious shared garden
- Controlled on-street parking (Zone N1)