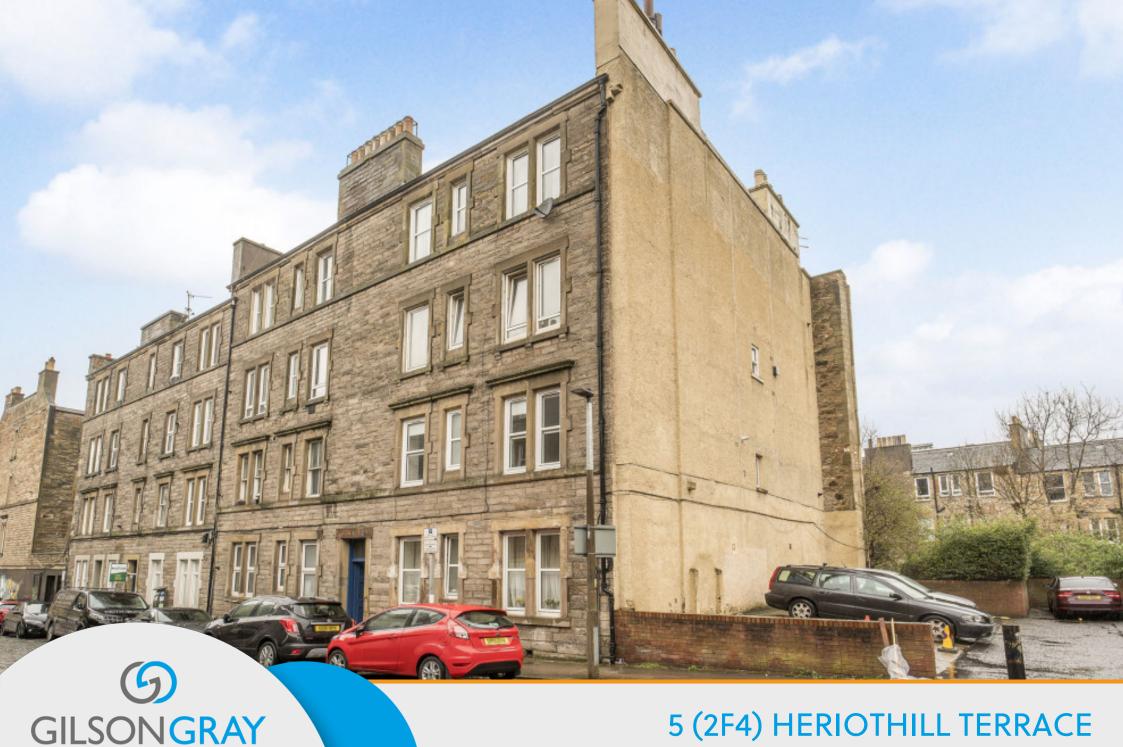

# 5 (2F4) HERIOTHILL TERRACE

Canonmills, Edinburgh, EH7 4DZ

Quietly situated on a no-through road in Canonmills, this traditional one-bedroom second-floor flat is well-presented with tasteful décor and lovely period features. The flat's excellent location allows for swift access to a wealth of amenities, including a wide range of shops, transport links across the city, cafés, restaurants, and bars, leisure and fitness facilities, and scenic outdoor spaces, with the Royal Botanic Garden and Inverleith Park just a stone's throw away. The heart of the city is also within easy walking distance, which is sure to make this property appealing to a wide demographic.

## **FEATURES**

- Traditional second-floor flat in Canonmills
- Secure shared entrance and stairwell
- Entrance hall with built-in storage
- Good-sized living room/double bedroom
- Airy dining kitchen
- Versatile study/box room with built-in storage
- Contemporary shower room with excellent vanity storage and a chrome towel radiator
- Access to a spacious shared garden
- Controlled on-street parking (Zone N1)