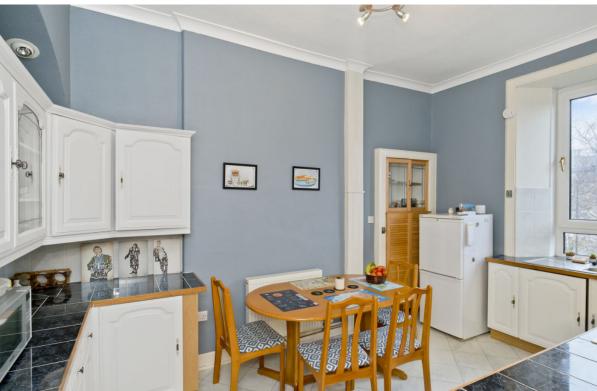

Extras: Integrated kitchen appliances comprising an oven, hob, and extractor fan will be included in the sale. Additional appliances are also available by separate negotiation. Please note, no warranties or guarantees shall be provided for the appliances.

## **FEATURES**

- Traditional second-floor flat in Canonmills
- Secure shared entrance and stairwell
- Entrance hall with built-in storage
- Good-sized living room/double bedroom
- Airy dining kitchen
- Versatile study/box room with built-in storage
- Contemporary shower room with excellent vanity storage and a chrome towel radiator
- Access to a spacious shared garden
- Controlled on-street parking (Zone N1)