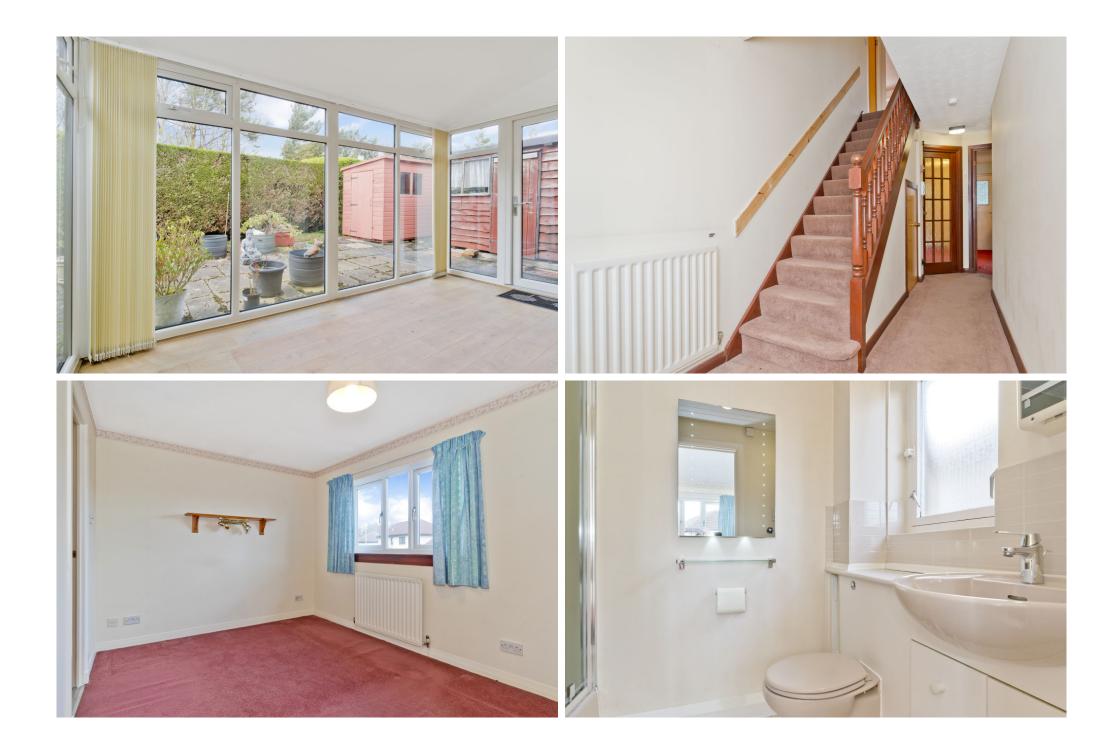

## $\bigcirc$

Quietly located at the foot of the Pentland Hills, with scenic views enjoyed from its south-facing enclosed garden, this modern detached house (with garage and driveway parking) lies less than five miles from central Edinburgh and close to the city bypass for swift travel further afield. The spacious and versatile interiors feature three double bedrooms with storage, a principal en-suite shower room, a family bathroom, a WC cloakroom, two reception rooms, a south-facing sunroom, and a kitchen with garden access.

## FEATURES

- Quiet setting beside the Pentland Hills
- Internal updating opportunities
- Spacious modern detached house
- Bright entrance hall with storage and WC
- Living room adjoined by a south-facing sunroom with garden access
- Multi-purpose dining room
- Bright kitchen with garden access
- Principal suite with storage and shower room
- Two further double bedrooms with storage
- Bright bathroom with shower-over-bath
- South-facing gardens with hill views, enclosed with two sheds to the rear
- Attached garage and private driveway
- Gas central heating and double glazing