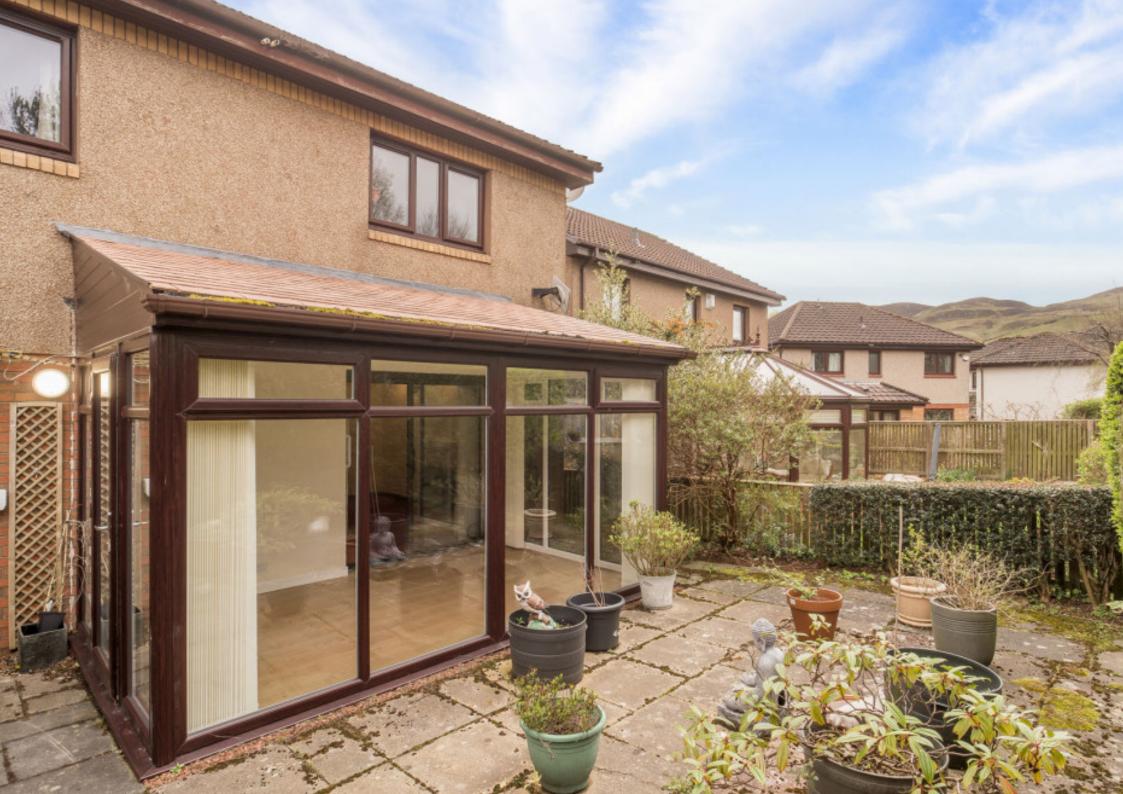

## $\bigcirc$

Quietly located at the foot of the Pentland Hills, with scenic views enjoyed from its south-facing enclosed garden, this modern detached house (with garage and driveway parking) lies less than five miles from central Edinburgh and close to the city bypass for swift travel further afield. The spacious and versatile interiors feature three double bedrooms with storage, a principal en-suite shower room, a family bathroom, a WC cloakroom, two reception rooms, a south-facing sunroom, and a kitchen with garden access.

## FEATURES

- Quiet setting beside the Pentland Hills
- Internal updating opportunities
- Spacious modern detached house
- Bright entrance hall with storage and WC
- Living room adjoined by a south-facing sunroom with garden access
- Multi-purpose dining room
- Bright kitchen with garden access
- Principal suite with storage and shower room
- Two further double bedrooms with storage
- Bright bathroom with shower-over-bath
- South-facing gardens with hill views, enclosed with two sheds to the rear
- Attached garage and private driveway
- Gas central heating and double glazing