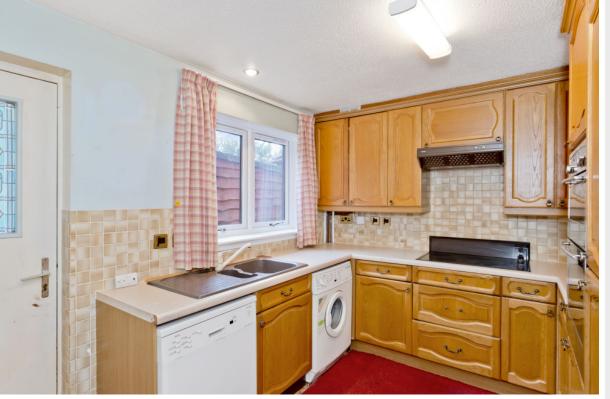

## $\bigcirc$

Quietly located at the foot of the Pentland Hills, with scenic views enjoyed from its south-facing enclosed garden, this modern detached house (with garage and driveway parking) lies less than five miles from central Edinburgh and close to the city bypass for swift travel further afield. The spacious and versatile interiors feature three double bedrooms with storage, a principal en-suite shower room, a family bathroom, a WC cloakroom, two reception rooms, a south-facing sunroom, and a kitchen with garden access.

## FEATURES

- Quiet setting beside the Pentland Hills
- Internal updating opportunities
- Spacious modern detached house
- Bright entrance hall with storage and WC
- Living room adjoined by a south-facing sunroom with garden access
- Multi-purpose dining room
- Bright kitchen with garden access
- Principal suite with storage and shower room
- Two further double bedrooms with storage
- Bright bathroom with shower-over-bath
- South-facing gardens with hill views, enclosed with two sheds to the rear
- Attached garage and private driveway
- Gas central heating and double glazing