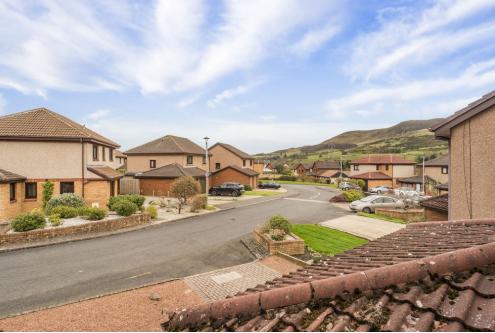

## $\bigcirc$

Quietly located at the foot of the Pentland Hills, with scenic views enjoyed from its south-facing enclosed garden, this modern detached house (with garage and driveway parking) lies less than five miles from central Edinburgh and close to the city bypass for swift travel further afield. The spacious and versatile interiors feature three double bedrooms with storage, a principal en-suite shower room, a family bathroom, a WC cloakroom, two reception rooms, a south-facing sunroom, and a kitchen with garden access.

"A SUBURBAN FAMILY HOME WITH GARAGE PARKING AND AN ENCLOSED SOUTH-FACING GARDEN ENJOYING A SCENIC PENTLAND HILLS OUTLOOK."

Total area: approx. 137.3 sq. metres (1477.9 sq. feet)

approx. 157.5 sq. metres (1477.5 sq. leet)