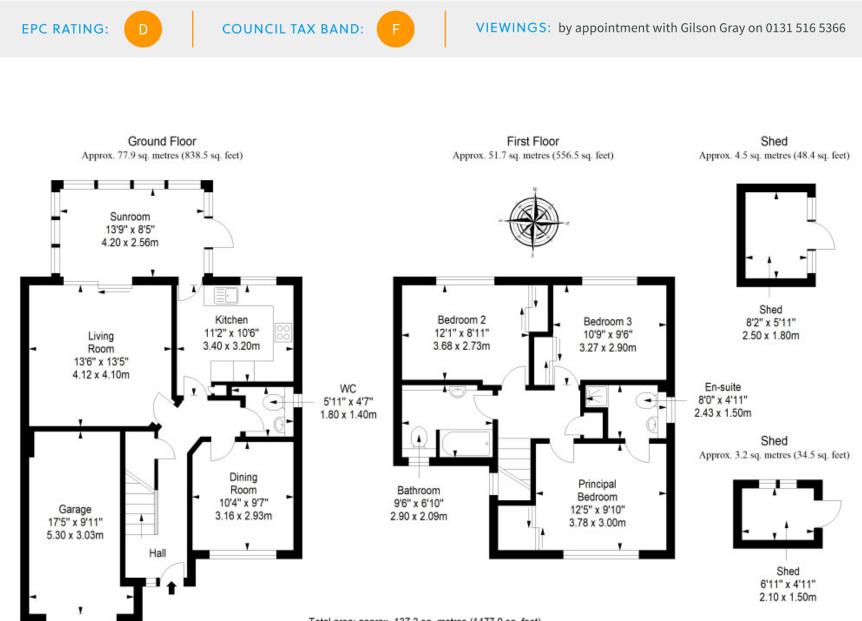

## $\bigcirc$

Quietly located at the foot of the Pentland Hills, with scenic views enjoyed from its south-facing enclosed garden, this modern detached house (with garage and driveway parking) lies less than five miles from central Edinburgh and close to the city bypass for swift travel further afield. The spacious and versatile interiors feature three double bedrooms with storage, a principal en-suite shower room, a family bathroom, a WC cloakroom, two reception rooms, a south-facing sunroom, and a kitchen with garden access.

## FEATURES

- Quiet setting beside the Pentland Hills
- Internal updating opportunities
- Spacious modern detached house
- Bright entrance hall with storage and WC
- Living room adjoined by a south-facing sunroom with garden access
- Multi-purpose dining room
- Bright kitchen with garden access
- Principal suite with storage and shower room
- Two further double bedrooms with storage
- Bright bathroom with shower-over-bath
- South-facing gardens with hill views, enclosed with two sheds to the rear
- Attached garage and private driveway
- Gas central heating and double glazing

"A SUBURBAN FAMILY HOME WITH GARAGE PARKING AND AN ENCLOSED SOUTH-FACING GARDEN ENJOYING A SCENIC PENTLAND HILLS OUTLOOK."

Total area: approx. 137.3 sq. metres (1477.9 sq. feet)

approx. 157.5 sq. metres (1477.5 sq. leet)