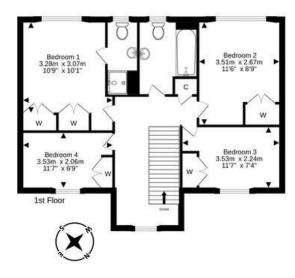

the ground floor.

- Master bedroom with built in wardrobes and en-suite shower room.
- Further three bedrooms with built in storage.
- Family bathroom comprising WC, wash hand basin, bath with shower over.
- · Double glazing and gas central heating.
- EV charger and CCTV.
- Driveway with further parking bays.
- Garden to the front and south facing garden to rear.