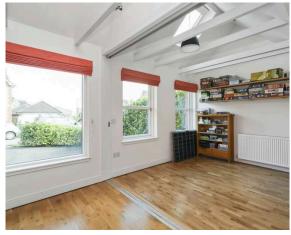

- · Reception hallway.
- · Cloaks comprising WC and wash hand basin.
- · Utility Room.
- · Living room, with access to the conservatory.
- Sunny conservatory with direct access to the rear garden.
- Large open plan dining kitchen equipped with a range of wall and base units, Rangemaster cooker and American fridge/freezer are included in the sale.
- Home office/family room or bedroom five located on