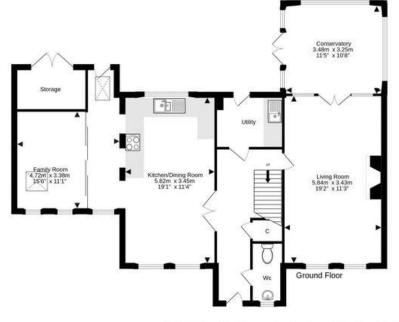

- · Reception hallway.
- · Cloaks comprising WC and wash hand basin.
- · Utility Room.
- · Living room, with access to the conservatory.
- Sunny conservatory with direct access to the rear garden.
- Large open plan dining kitchen equipped with a range of wall and base units, Rangemaster cooker and American fridge/freezer are included in the sale.
- Home office/family room or bedroom five located on

the ground floor.

- Master bedroom with built in wardrobes and en-suite shower room.
- Further three bedrooms with built in storage.
- Family bathroom comprising WC, wash hand basin, bath with shower over.
- · Double glazing and gas central heating.
- EV charger and CCTV.
- Driveway with further parking bays.
- Garden to the front and south facing garden to rear.