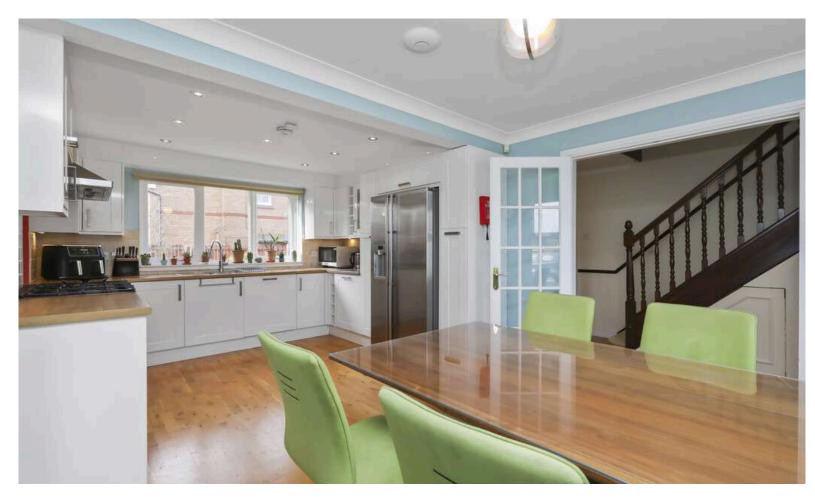

- · Reception hallway.
- · Cloaks comprising WC and wash hand basin.
- · Utility Room.
- · Living room, with access to the conservatory.
- Sunny conservatory with direct access to the rear garden.
- Large open plan dining kitchen equipped with a range of wall and base units, Rangemaster cooker and American fridge/freezer are included in the sale.
- Home office/family room or bedroom five located on

## Extras

The integrated kitchen appliances, curtains, blinds and fitted floor coverings are included.