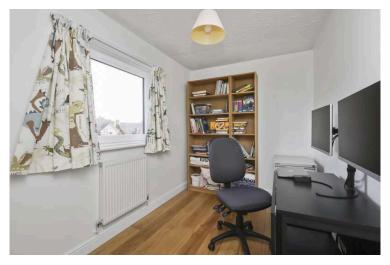

- · Reception hallway.
- · Cloaks comprising WC and wash hand basin.
- · Utility Room.
- · Living room, with access to the conservatory.
- Sunny conservatory with direct access to the rear garden.
- Large open plan dining kitchen equipped with a range of wall and base units, Rangemaster cooker and American fridge/freezer are included in the sale.
- Home office/family room or bedroom five located on