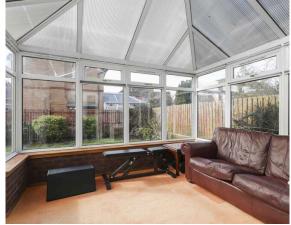

- · Reception hallway.
- · Cloaks comprising WC and wash hand basin.
- · Utility Room.
- · Living room, with access to the conservatory.
- Sunny conservatory with direct access to the rear garden.
- Large open plan dining kitchen equipped with a range of wall and base units, Rangemaster cooker and American fridge/freezer are included in the sale.
- Home office/family room or bedroom five located on