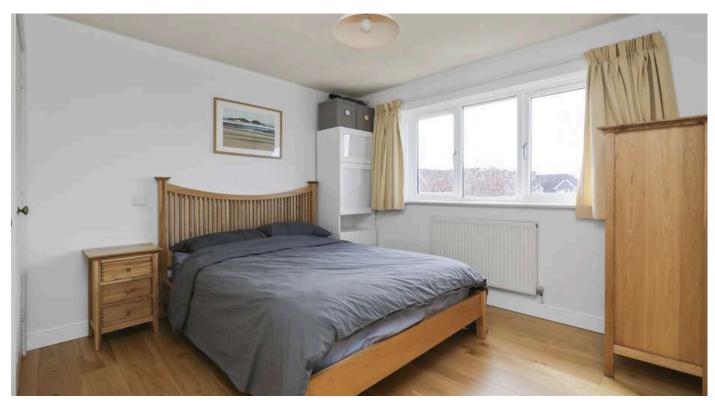

the ground floor.

- Master bedroom with built in wardrobes and en-suite shower room.
- Further three bedrooms with built in storage.
- Family bathroom comprising WC, wash hand basin, bath with shower over.
- · Double glazing and gas central heating.
- EV charger and CCTV.
- Driveway with further parking bays.
- Garden to the front and south facing garden to rear.