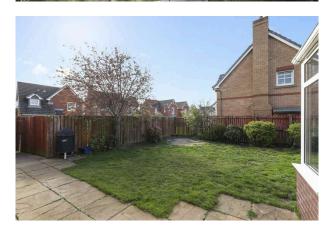

the ground floor.

- Master bedroom with built in wardrobes and en-suite shower room.
- Further three bedrooms with built in storage.
- Family bathroom comprising WC, wash hand basin, bath with shower over.
- · Double glazing and gas central heating.
- EV charger and CCTV.
- Driveway with further parking bays.
- Garden to the front and south facing garden to rear.