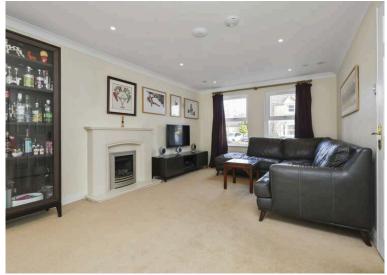

- · Reception hallway.
- · Cloaks comprising WC and wash hand basin.
- · Utility Room.
- · Living room, with access to the conservatory.
- Sunny conservatory with direct access to the rear garden.
- Large open plan dining kitchen equipped with a range of wall and base units, Rangemaster cooker and American fridge/freezer are included in the sale.
- Home office/family room or bedroom five located on