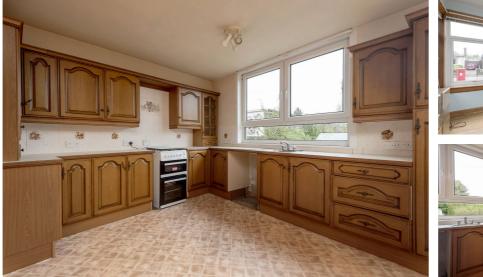

# 78 Milton Road West Duddingston Edinburgh, EH15 1QY

For price and viewing information please visit gillespiemacandrew.co.uk/properties or call 0131 447 4747

- Entrance vestibule.
- Reception hall.
- Living room with box bay window & feature fire.
- Dining room overlooking rear garden.
- Good sized breakfasting kitchen with door leading to rear garden.
- Master double bedroom with feature fire.
- Further double bedroom with feature fire.
- Four-piece family bathroom with separate shower.
- Study with spiral staircase to upper level & door leading to side of property.
- Bedroom three with coombed ceilings & storage.
- Further storage within eaves.
- Gas central heating.
- Double glazing.
- Private garden to front.
- Driveway leading to garage.
- Extensive and child friendly garden to rear.
- Alarm.