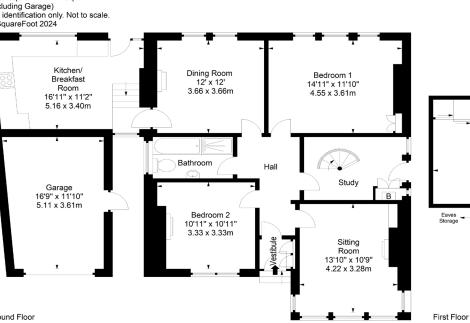

# 78 Milton Road West Duddingston Edinburgh, EH15 1QY

For price and viewing information please visit gillespiemacandrew.co.uk/properties or call 0131 447 4747

- Entrance vestibule.
- Reception hall.
- Living room with box bay window & feature fire.
- Dining room overlooking rear garden.
- Good sized breakfasting kitchen with door leading to rear garden.
- Master double bedroom with feature fire.
- Further double bedroom with feature fire.
- Four-piece family bathroom with separate shower.
- Study with spiral staircase to upper level & door leading to side of property.
- Bedroom three with coombed ceilings & storage.
- Further storage within eaves.
- Gas central heating.
- Double glazing.
- Private garden to front.
- Driveway leading to garage.
- Extensive and child friendly garden to rear.
- Alarm.

Approx. Gross Internal Area 1526 Sq Ft - 141.77 Sq M (Including Garage) For identification only. Not to scale. © SquareFoot 2024

**CERTIFICATE RATING E** 

Ground Floor