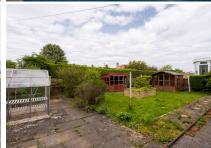

# 78 Milton Road West Duddingston Edinburgh, EH15 1QY

For price and viewing information please visit gillespiemacandrew.co.uk/properties or call 0131 447 4747

- Entrance vestibule.
- Reception hall.
- Living room with box bay window & feature fire.
- Dining room overlooking rear garden.
- Good sized breakfasting kitchen with door leading to rear garden.
- Master double bedroom with feature fire.
- Further double bedroom with feature fire.
- Four-piece family bathroom with separate shower.
- Study with spiral staircase to upper level & door leading to side of property.
- Bedroom three with coombed ceilings & storage.
- Further storage within eaves.
- Gas central heating.
- Double glazing.
- Private garden to front.
- Driveway leading to garage.
- Extensive and child friendly garden to rear.
- Alarm.

EXTRAS: ALL FITTED CARPETS AND FLOOR COVERINGS, LIGHT FITTINGS, CURTAINS, POLES AND WINDOW BLINDS, KITCHEN APPLIANCES TO INCLUDE FREESTANDING COOKER. THERE WILL BE NO GUARANTEES FOR THE GAS FIRES OR WHITE GOODS. THE GARDEN SUMMERHOUSES. GREENHOUSE. SHED AND STORAGE HUT WILL BE INCLUDED WITHIN THE SALE PRICE.