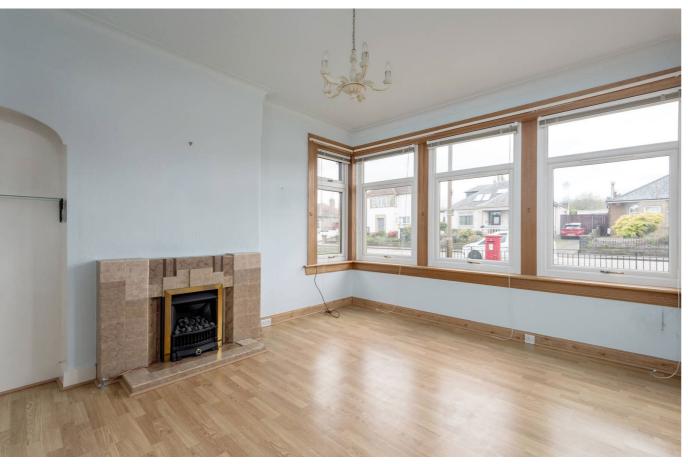

# 78 Milton Road West Duddingston Edinburgh, EH15 1QY

For price and viewing information please visit gillespiemacandrew.co.uk/properties or call 0131 447 4747

- Entrance vestibule.
- Reception hall.
- Living room with box bay window & feature fire.
- Dining room overlooking rear garden.
- Good sized breakfasting kitchen with door leading to rear garden.
- Master double bedroom with feature fire.
- Further double bedroom with feature fire.
- Four-piece family bathroom with separate shower.
- Study with spiral staircase to upper level & door leading to side of property.
- Bedroom three with coombed ceilings & storage.
- Further storage within eaves.
- Gas central heating.
- Double glazing.
- Private garden to front.
- Driveway leading to garage.
- Extensive and child friendly garden to rear.
- Alarm.