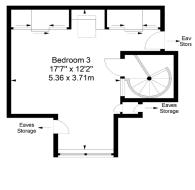

# 78 Milton Road West Duddingston Edinburgh, EH15 1QY

For price and viewing information please visit gillespiemacandrew.co.uk/properties or call 0131 447 4747

- Entrance vestibule.
- Reception hall.
- Living room with box bay window & feature fire.
- Dining room overlooking rear garden.
- Good sized breakfasting kitchen with door leading to rear garden.
- Master double bedroom with feature fire.
- Further double bedroom with feature fire.
- Four-piece family bathroom with separate shower.
- Study with spiral staircase to upper level & door leading to side of property.
- Bedroom three with coombed ceilings & storage.
- Further storage within eaves.
- Gas central heating.
- Double glazing.
- Private garden to front.
- Driveway leading to garage.
- Extensive and child friendly garden to rear.
- Alarm.

Approx. Gross Internal Area 1526 Sq Ft - 141.77 Sq M (Including Garage) For identification only. Not to scale. © SquareFoot 2024

**CERTIFICATE RATING E** 

Ground Floor