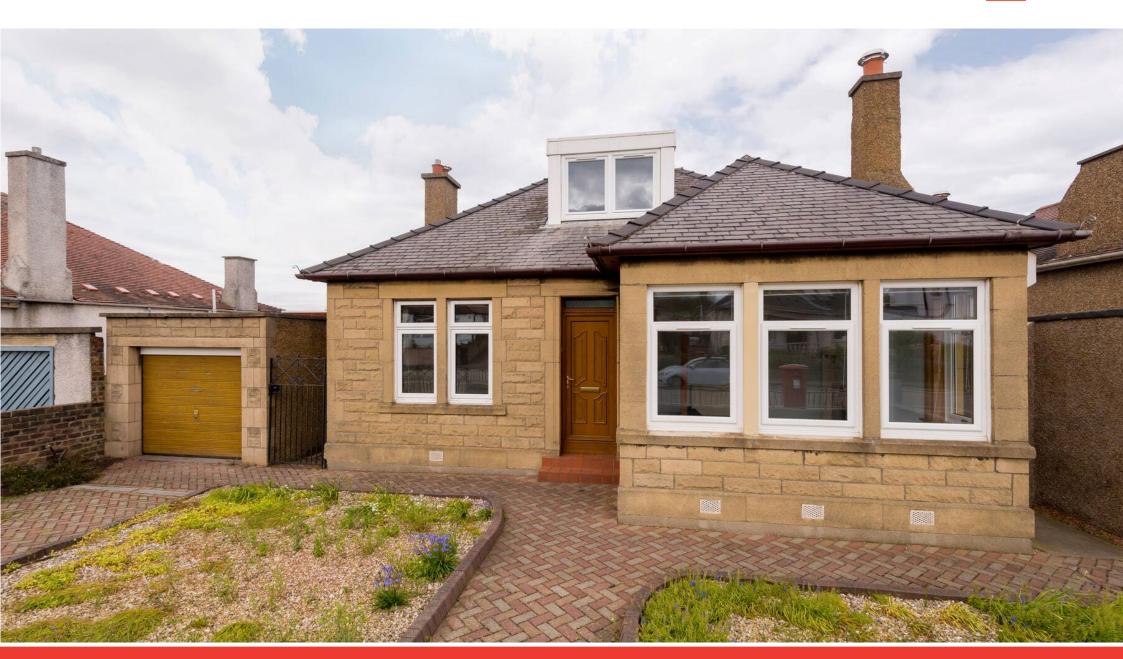

# 78 Milton Road West Duddingston Edinburgh, EH15 1QY

For price and viewing information please visit gillespiemacandrew.co.uk/properties or call 0131 447 4747

- Entrance vestibule.
- Reception hall.
- Living room with box bay window & feature fire.
- Dining room overlooking rear garden.
- Good sized breakfasting kitchen with door leading to rear garden.
- Master double bedroom with feature fire.
- Further double bedroom with feature fire.
- Four-piece family bathroom with separate shower.
- Study with spiral staircase to upper level & door leading to side of property.
- Bedroom three with coombed ceilings & storage.
- Further storage within eaves.
- Gas central heating.
- Double glazing.
- Private garden to front.
- Driveway leading to garage.
- Extensive and child friendly garden to rear.
- Alarm.

#### **GENERAL DESCRIPTION**

TRAIN STATION

AIRPORT ·

Located in the highly regarded Duddingston area of the city and offering generously proportioned and versatile accommodation, this extended detached bungalow is perfectly positioned for access to a wide range of local amenities and a short journey to the east of the City Centre. Although in need of upgrading and modernisation, the property offers excellent potential to create a wonderful family home in a great location.