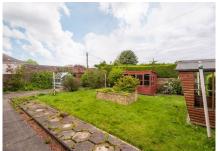

# 78 Milton Road West Duddingston Edinburgh, EH15 1QY

For price and viewing information please visit gillespiemacandrew.co.uk/properties or call 0131 447 4747

- Entrance vestibule.
- Reception hall.
- Living room with box bay window & feature fire.
- Dining room overlooking rear garden.
- Good sized breakfasting kitchen with door leading to rear garden.
- Master double bedroom with feature fire.
- Further double bedroom with feature fire.
- Four-piece family bathroom with separate shower.
- Study with spiral staircase to upper level & door leading to side of property.
- Bedroom three with coombed ceilings & storage.
- Further storage within eaves.
- Gas central heating.
- Double glazing.
- Private garden to front.
- Driveway leading to garage.
- Extensive and child friendly garden to rear.
- Alarm.