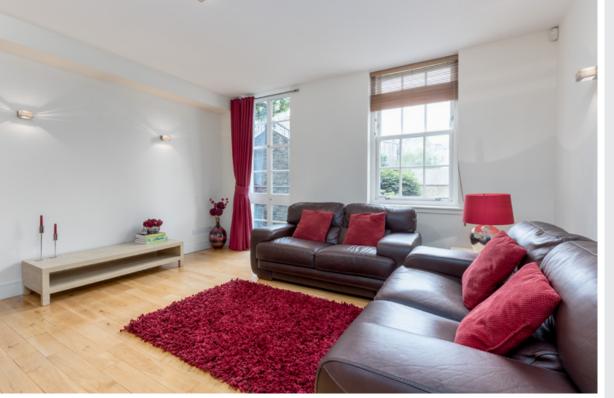

This flat is bright and inviting with a welldesigned layout and is in move in condition. The spacious kitchen/living/dining room features French doors and a Juliette balcony offering views of the quiet and and well maintained communal grounds. The modern kitchen is equipped with a breakfast bar and integrated appliances. The double bedroom includes a generous built-in wardrobe, while the bathroom is fitted with a pristine 3pc suite, with a shower-over-bath.

8 Brunswick Street further benefits from a secure, underground allocated parking space, a lift service to the roof terraces which have seating and excellent views, and access to beautifully kept communal garden grounds.