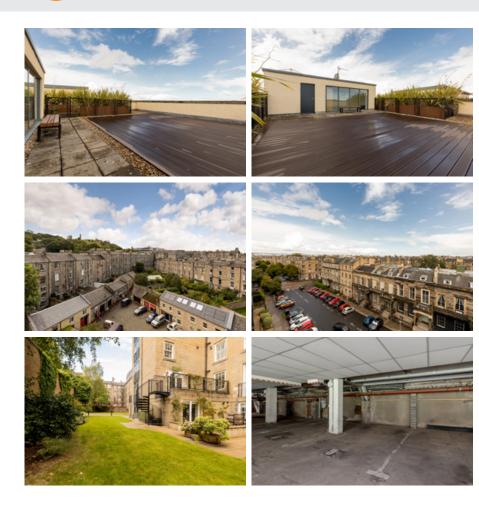

8 Brunswick Street further benefits from a secure, underground allocated parking space, a lift service to the roof terraces which have seating and excellent views, and access to beautifully kept communal garden grounds.

# **FEATURES**

- Main-door ground-floor flat situated in Hillside a highly desirable location close to the City Centre
- Prime central location with excellent nearby amenities
- Modern breakfasting kitchen
- Bright, open-plan kitchen/living/dining room
- Double bedroom with built-in wardrobe
- Attractive 3pc bathroom, with shower-over-bath
- Excellent storage throughout
- Gas central heating & double glazing
- Lift service, for access to shared roof terraces with seating & excellent views
- Well-maintained communal grounds
- Secure, underground allocated parking space