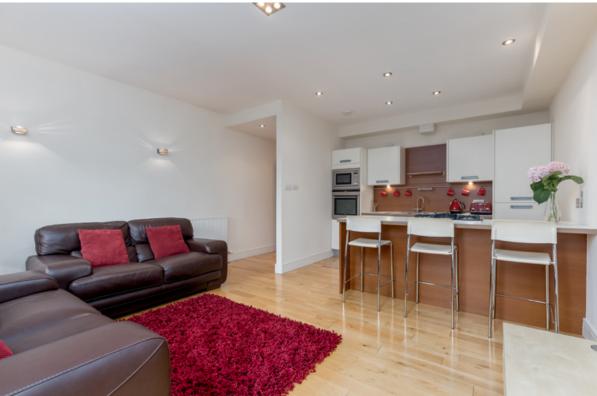

This flat is bright and inviting with a welldesigned layout and is in move in condition. The spacious kitchen/living/dining room features French doors and a Juliette balcony offering views of the quiet and and well maintained communal grounds. The modern kitchen is equipped with a breakfast bar and integrated appliances. The double bedroom includes a generous built-in wardrobe, while the bathroom is fitted with a pristine 3pc suite, with a shower-over-bath.