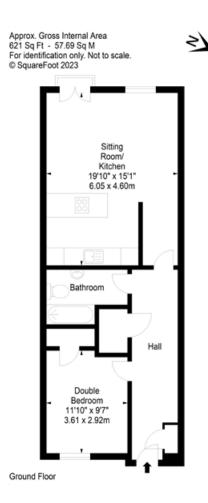

This flat is bright and inviting with a welldesigned layout and is in move in condition. The spacious kitchen/living/dining room features French doors and a Juliette balcony offering views of the quiet and and well maintained communal grounds. The modern kitchen is equipped with a breakfast bar and integrated appliances. The double bedroom includes a generous built-in wardrobe, while the bathroom is fitted with a pristine 3pc suite, with a shower-over-bath.

8 Brunswick Street further benefits from a secure, underground allocated parking space, a lift service to the roof terraces which have seating and excellent views, and access to beautifully kept communal garden grounds.