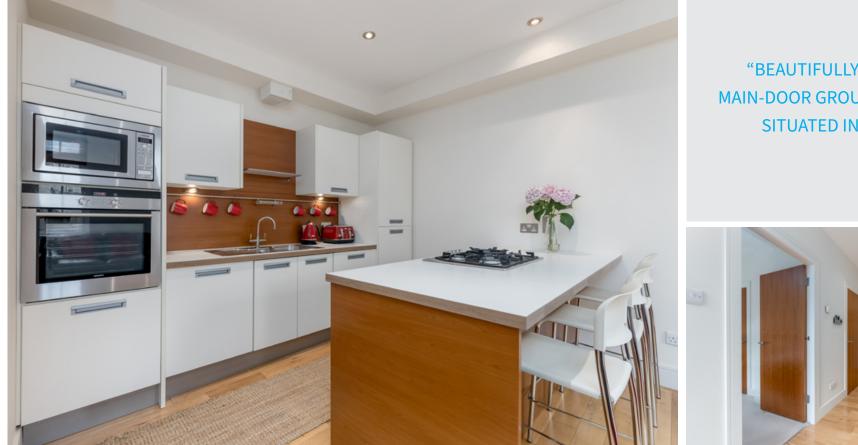

This flat is bright and inviting with a welldesigned layout and is in move in condition. The spacious kitchen/living/dining room features French doors and a Juliette balcony offering views of the quiet and and well maintained communal grounds. The modern kitchen is equipped with a breakfast bar and integrated appliances. The double bedroom includes a generous built-in wardrobe, while the bathroom is fitted with a pristine 3pc suite, with a shower-over-bath.

# **"BEAUTIFULLY PRESENTED** MAIN-DOOR GROUND-FLOOR FLAT SITUATED IN HILLSIDE"

 $\times$ 