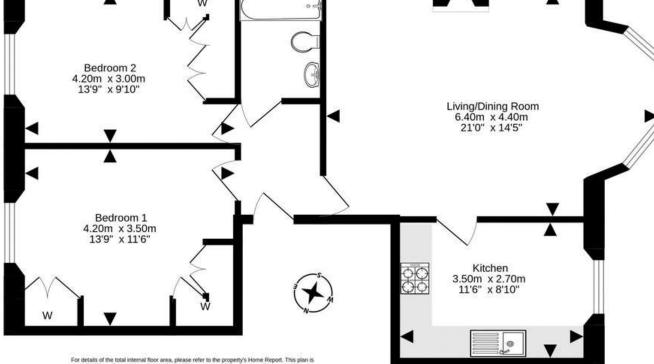

For details of the total internal floor area, please refer to the property's Home Report. This plan is for illustrative purposes orly and should be used as such by a prospective purchaser. Made with Metropix S2024.