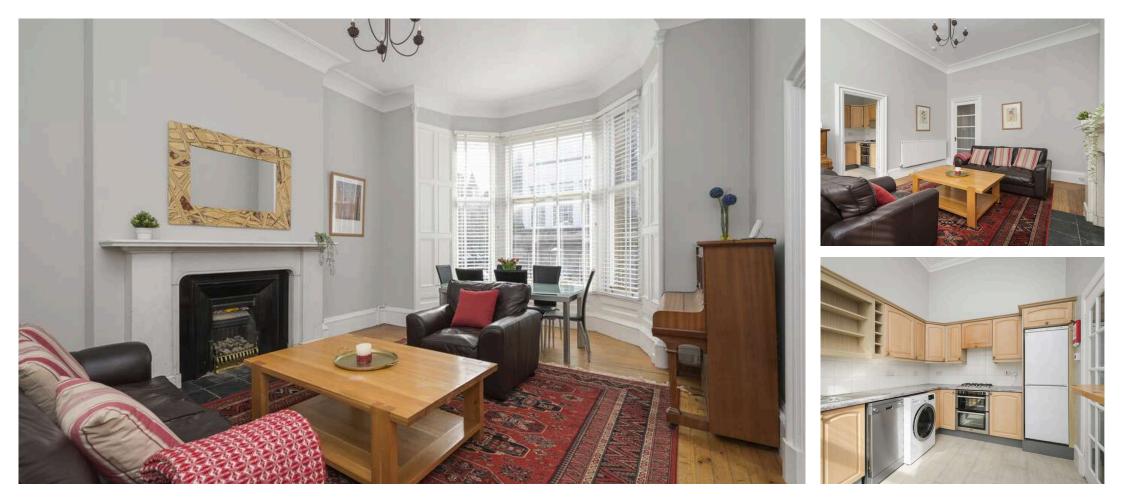

- Welcoming reception hallway.
- Bright and spacious living room with corniced ceiling and bay window, feature fireplace, door accesses the kitchen.
- Fully fitted kitchen with a range of wall and base units along with a breakfast bar, all white goods included.
- · Good sized double bedroom with fitted storage, rear

facing.

- Further double bedroom rear facing with built in storage.
- Bathroom comprises WC, wash hand basin, bath with shower over.
- Single sash and case windows.
- Gas central heating.
- Permit parking.