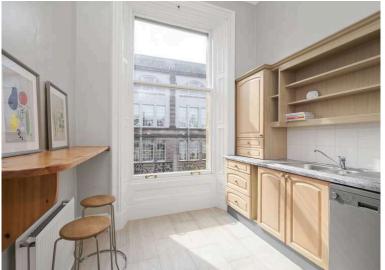

- Welcoming reception hallway.
- Bright and spacious living room with corniced ceiling and bay window, feature fireplace, door accesses the kitchen.
- Fully fitted kitchen with a range of wall and base units along with a breakfast bar, all white goods included.
- · Good sized double bedroom with fitted storage, rear