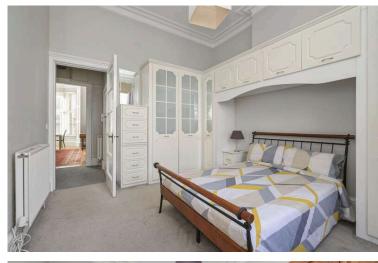

- Welcoming reception hallway.
- Bright and spacious living room with corniced ceiling and bay window, feature fireplace, door accesses the kitchen.
- Fully fitted kitchen with a range of wall and base units along with a breakfast bar, all white goods included.
- · Good sized double bedroom with fitted storage, rear

facing.

- Further double bedroom rear facing with built in storage.
- Bathroom comprises WC, wash hand basin, bath with shower over.
- Single sash and case windows.
- Gas central heating.
- Permit parking.