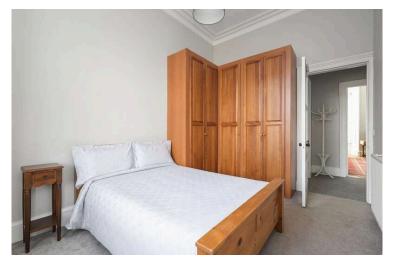

- Welcoming reception hallway.
- Bright and spacious living room with corniced ceiling and bay window, feature fireplace, door accesses the kitchen.
- Fully fitted kitchen with a range of wall and base units along with a breakfast bar, all white goods included.
- · Good sized double bedroom with fitted storage, rear

facing.

- Further double bedroom rear facing with built in storage.
- Bathroom comprises WC, wash hand basin, bath with shower over.
- Single sash and case windows.
- Gas central heating.
- Permit parking.