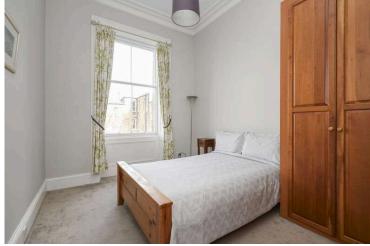

- Welcoming reception hallway.
- Bright and spacious living room with corniced ceiling and bay window, feature fireplace, door accesses the kitchen.
- Fully fitted kitchen with a range of wall and base units along with a breakfast bar, all white goods included.
- · Good sized double bedroom with fitted storage, rear

facing.

- Further double bedroom rear facing with built in storage.
- Bathroom comprises WC, wash hand basin, bath with shower over.
- Single sash and case windows.
- Gas central heating.
- Permit parking.