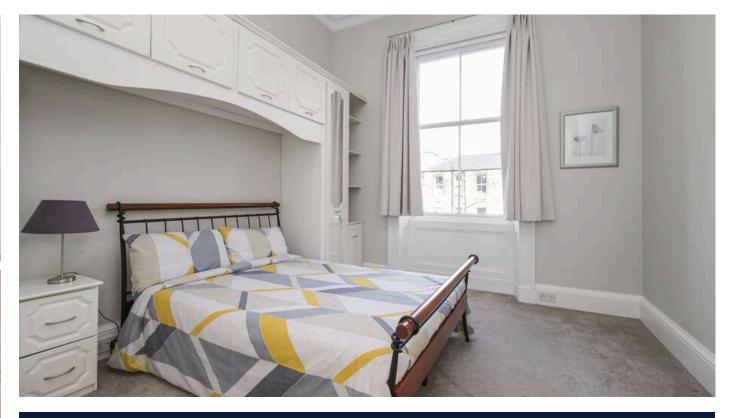

- Welcoming reception hallway.
- Bright and spacious living room with corniced ceiling and bay window, feature fireplace, door accesses the kitchen.
- Fully fitted kitchen with a range of wall and base units along with a breakfast bar, all white goods included.
- · Good sized double bedroom with fitted storage, rear

facing.

- Further double bedroom rear facing with built in storage.
- Bathroom comprises WC, wash hand basin, bath with shower over.
- Single sash and case windows.
- Gas central heating.
- Permit parking.