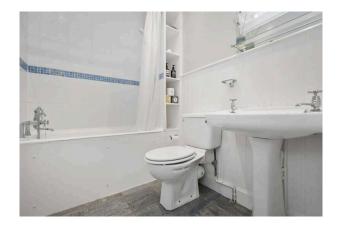

facing.

- Further double bedroom rear facing with built in storage.
- Bathroom comprises WC, wash hand basin, bath with shower over.
- Single sash and case windows.
- Gas central heating.
- Permit parking.