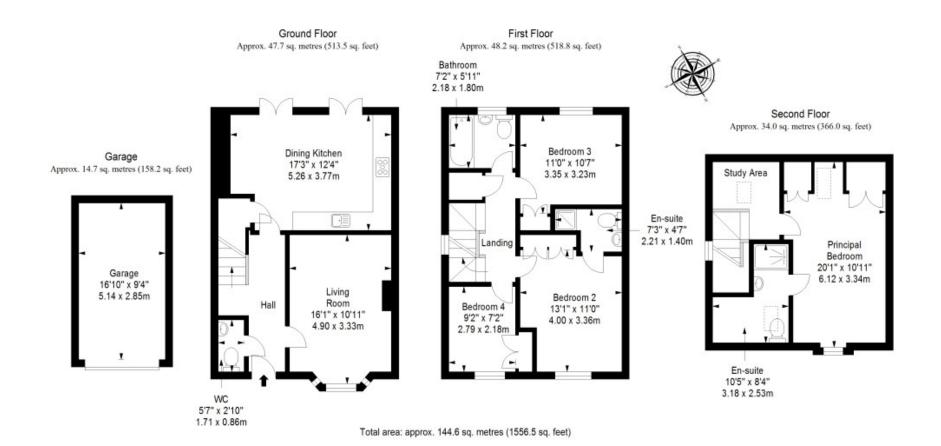

LAW • PROPERTY • FINANCE

**39 PARK DRIVE** 

Wallyford, East Lothian, EH21 8DA

With well-presented, modern interiors, this four-bedroom, three-bathroom (plus a separate WC) detached house offers accommodation over three floors and is accompanied by a south-facing garden, a detached single garage, and a private driveway. The house is sure to appeal to growing families and it lies within walking distance of everyday amenities in Wallyford itself, including the train station, as well as being within easy reach of neighbouring Musselburgh with its more extensive amenities.

## **FEATURES**

- Detached house in Wallyford
- Well-presented accommodation over three floors
- Entrance hallway with WC
- Elegant living room with fireplace
- Spacious, well-appointed dining kitchen with French doors onto garden
- Four bedrooms with built-in storage
- Two en-suite shower rooms
- Separate family bathroom
- South-facing rear garden with lawn and patio
- Detached single garage and private driveway