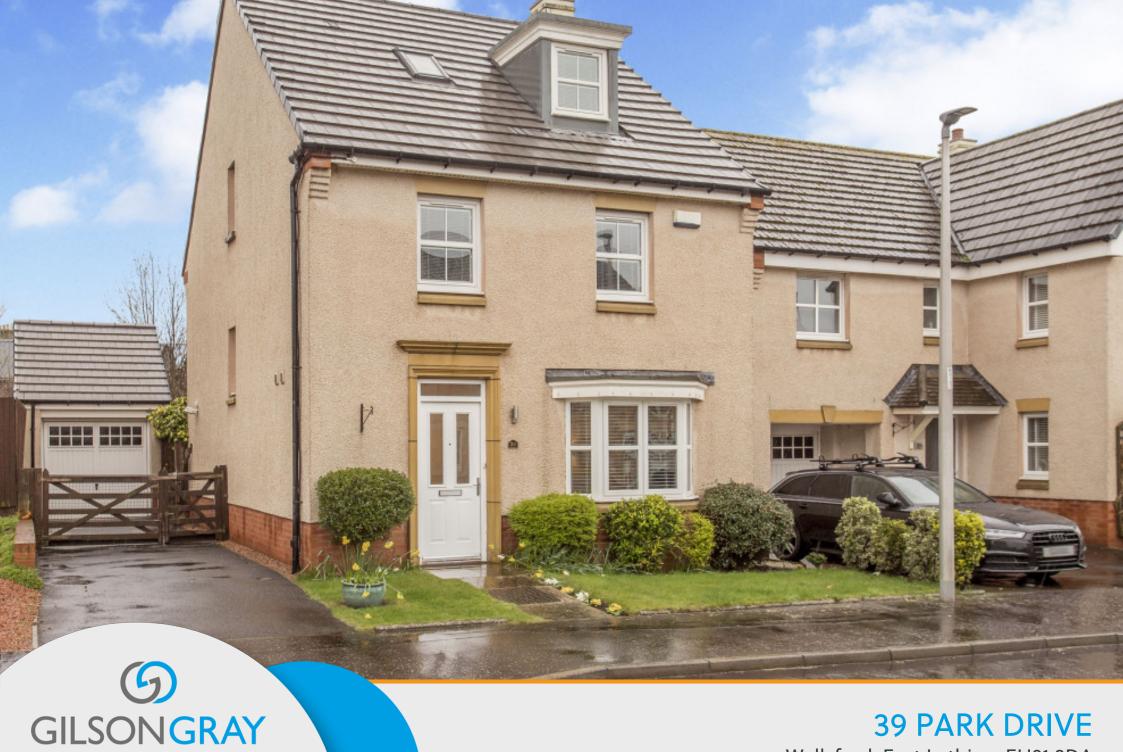

LAW • PROPERTY • FINANCE

**39 PARK DRIVE** 

Wallyford, East Lothian, EH21 8DA

With well-presented, modern interiors, this four-bedroom, three-bathroom (plus a separate WC) detached house offers accommodation over three floors and is accompanied by a south-facing garden, a detached single garage, and a private driveway. The house is sure to appeal to growing families and it lies within walking distance of everyday amenities in Wallyford itself, including the train station, as well as being within easy reach of neighbouring Musselburgh with its more extensive amenities.

## **FEATURES**

- Detached house in Wallyford
- Well-presented accommodation over three floors
- Entrance hallway with WC
- Elegant living room with fireplace
- Spacious, well-appointed dining kitchen with French doors onto garden
- Four bedrooms with built-in storage
- Two en-suite shower rooms
- Separate family bathroom
- South-facing rear garden with lawn and patio
- Detached single garage and private driveway

"THIS FOUR-BEDROOM,
THREE-BATHROOM
DETACHED HOUSE ENJOYS
WELL-PRESENTED,
MODERN INTERIORS."

GILSONGRAY.CO.UK