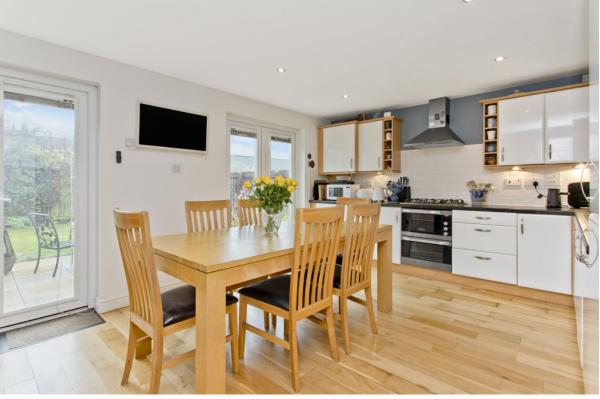

Extras: Integrated kitchen appliances comprising a double oven, a hob, an extractor hood, a fridge/freezer, a dishwasher, and a washing machine will be included in the sale. Please note, no warranties or guarantees shall be provided for the appliances.

## **FEATURES**

- Detached house in Wallyford
- Well-presented accommodation over three floors
- Entrance hallway with WC
- Elegant living room with fireplace
- Spacious, well-appointed dining kitchen with French doors onto garden
- Four bedrooms with built-in storage
- Two en-suite shower rooms
- Separate family bathroom
- South-facing rear garden with lawn and patio
- Detached single garage and private driveway