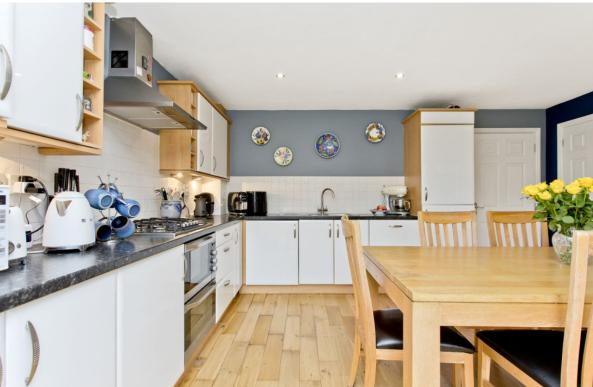

Extras: Integrated kitchen appliances comprising a double oven, a hob, an extractor hood, a fridge/freezer, a dishwasher, and a washing machine will be included in the sale. Please note, no warranties or guarantees shall be provided for the appliances.

## **FEATURES**

- Detached house in Wallyford
- Well-presented accommodation over three floors
- Entrance hallway with WC
- Elegant living room with fireplace
- Spacious, well-appointed dining kitchen with French doors onto garden
- Four bedrooms with built-in storage
- Two en-suite shower rooms
- Separate family bathroom
- South-facing rear garden with lawn and patio
- Detached single garage and private driveway