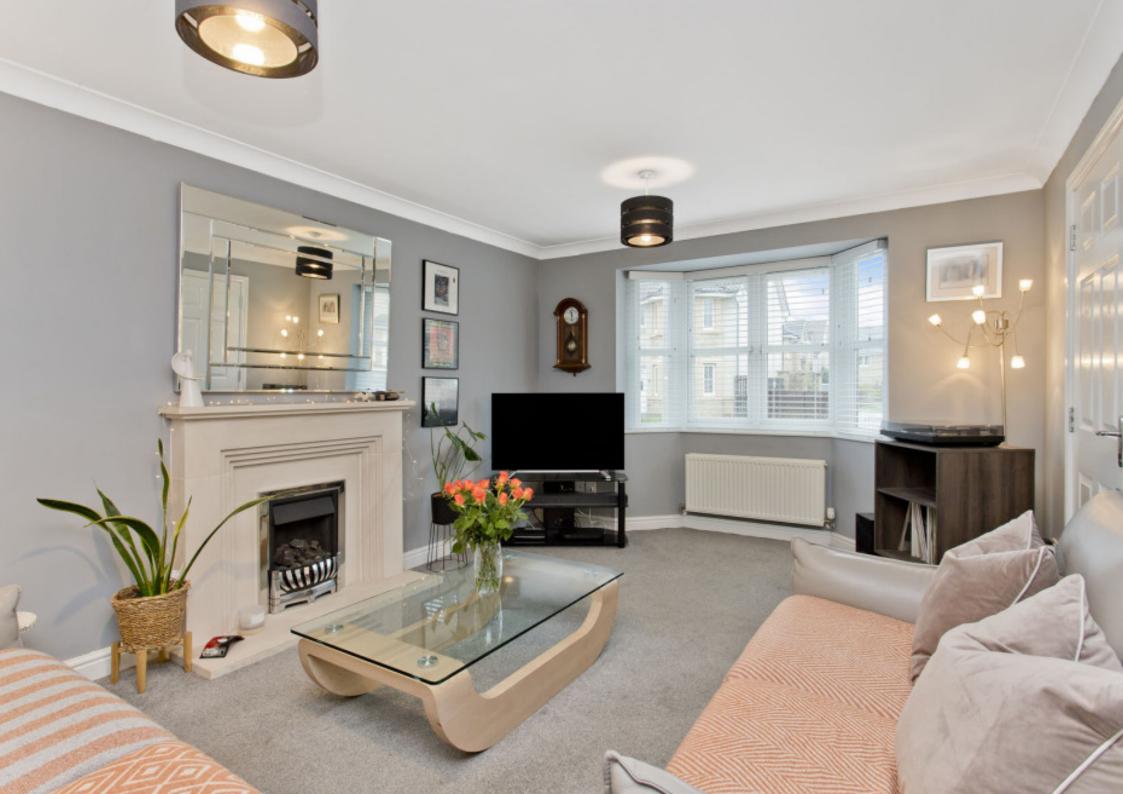

## **FEATURES**

- Detached house in Wallyford
- Well-presented accommodation over three floors
- Entrance hallway with WC
- Elegant living room with fireplace
- Spacious, well-appointed dining kitchen with French doors onto garden
- Four bedrooms with built-in storage
- Two en-suite shower rooms
- Separate family bathroom
- South-facing rear garden with lawn and patio
- Detached single garage and private driveway