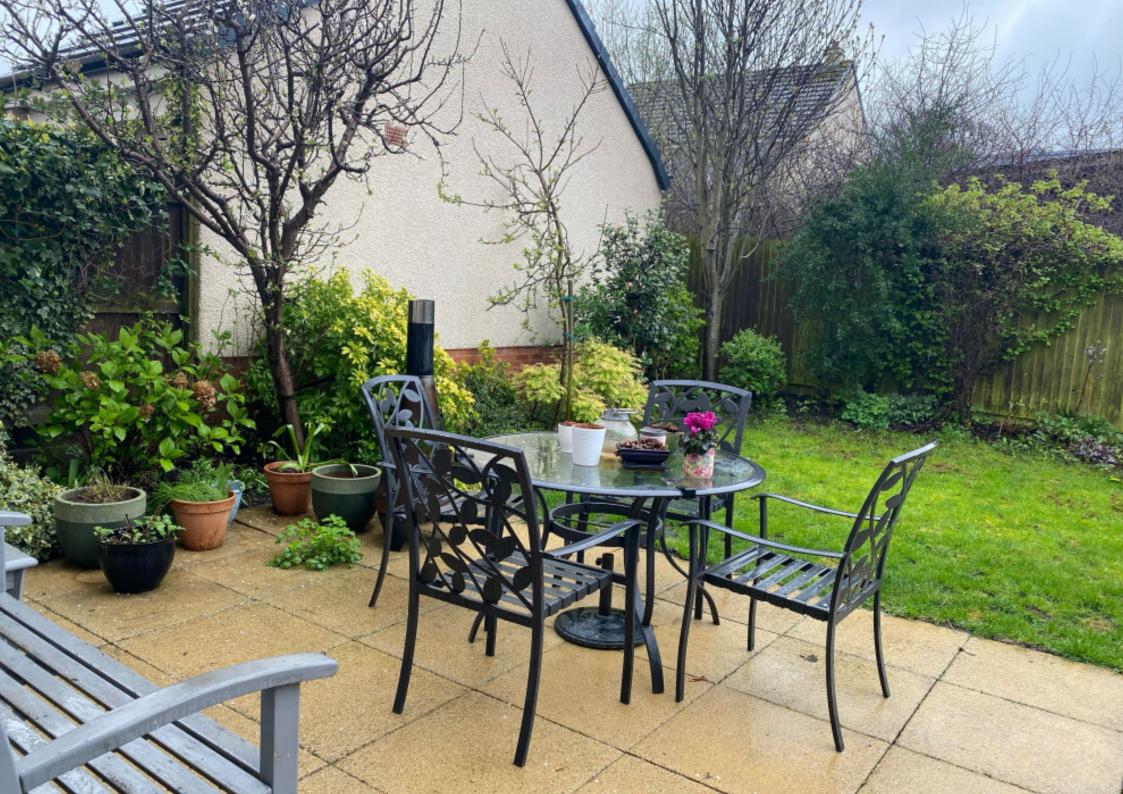

LAW • PROPERTY • FINANCE

**39 PARK DRIVE** 

Wallyford, East Lothian, EH21 8DA

With well-presented, modern interiors, this four-bedroom, three-bathroom (plus a separate WC) detached house offers accommodation over three floors and is accompanied by a south-facing garden, a detached single garage, and a private driveway. The house is sure to appeal to growing families and it lies within walking distance of everyday amenities in Wallyford itself, including the train station, as well as being within easy reach of neighbouring Musselburgh with its more extensive amenities.

## **FEATURES**

- Detached house in Wallyford
- Well-presented accommodation over three floors
- Entrance hallway with WC
- Elegant living room with fireplace
- Spacious, well-appointed dining kitchen with French doors onto garden
- Four bedrooms with built-in storage
- Two en-suite shower rooms
- Separate family bathroom
- South-facing rear garden with lawn and patio
- Detached single garage and private driveway