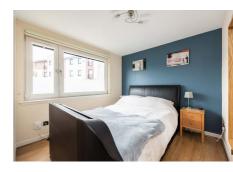

### Description

Upon entering, you're welcomed by a spacious hallway leading to a semi-open plan reception and kitchen area, featuring full-height glass doors that open up to the communal gardens. Throughout this inviting space, laminate flooring adds warmth and durability, while a designated dining area complements the fitted kitchen, complete with a range of wall and base units. The kitchen is finished with subway tiling for a contemporary touch, enhanced by spotlights and providing access to the external area. The principal bedroom boasts ample space, with built-in wardrobes featuring sliding doors, along with an en suite comprising a white twopiece suite and fully tiled cubicle with a thermostatic shower. Another well-proportioned double bedroom, also equipped with built-in wardrobes featuring mirror frontage, offers additional comfort. The bathroom features partial full-height tiling, a white three-piece suite, a thermostatic shower above the bath, and a glass shower screen for added convenience