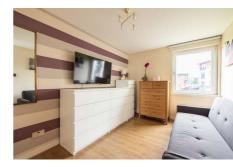

### Description

Upon entering, you're welcomed by a spacious hallway leading to a semi-open plan reception and kitchen area, featuring full-height glass doors that open up to the communal gardens. Throughout this inviting space, laminate flooring adds warmth and durability, while a designated dining area complements the fitted kitchen, complete with a range of wall and base units. The kitchen is finished with subway tiling for a contemporary touch, enhanced by spotlights and providing access to the external area. The principal bedroom boasts ample space, with built-in wardrobes featuring sliding doors, along with an en suite comprising a white twopiece suite and fully tiled cubicle with a thermostatic shower. Another well-proportioned double bedroom, also equipped with built-in wardrobes featuring mirror frontage, offers additional comfort. The bathroom features partial full-height tiling, a white three-piece suite, a thermostatic shower above the bath, and a glass shower screen for added convenience