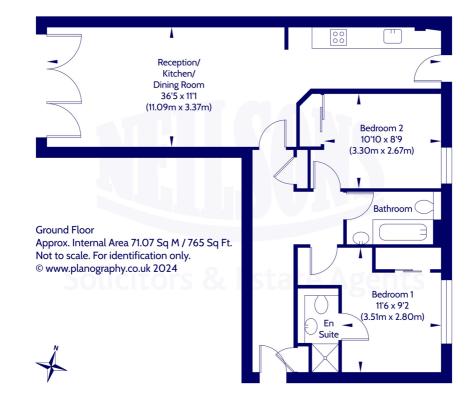

### Description

Upon entering, you're welcomed by a spacious hallway leading to a semi-open plan reception and kitchen area, featuring full-height glass doors that open up to the communal gardens. Throughout this inviting space, laminate flooring adds warmth and durability, while a designated dining area complements the fitted kitchen, complete with a range of wall and base units. The kitchen is finished with subway tiling for a contemporary touch, enhanced by spotlights and providing access to the external area. The principal bedroom boasts ample space, with built-in wardrobes featuring sliding doors, along with an en suite comprising a white twopiece suite and fully tiled cubicle with a thermostatic shower. Another well-proportioned double bedroom, also equipped with built-in wardrobes featuring mirror frontage, offers additional comfort. The bathroom features partial full-height tiling, a white three-piece suite, a thermostatic shower above the bath, and a glass shower screen for added convenience