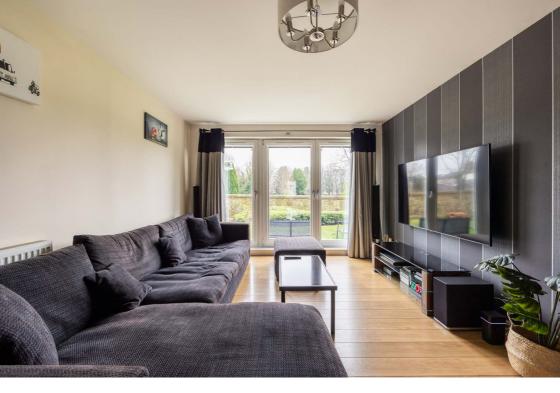

### Description

Upon entering, you're welcomed by a spacious hallway leading to a semi-open plan reception and kitchen area, featuring full-height glass doors that open up to the communal gardens. Throughout this inviting space, laminate flooring adds warmth and durability, while a designated dining area complements the fitted kitchen, complete with a range of wall and base units. The kitchen is finished with subway tiling for a contemporary touch, enhanced by spotlights and providing access to the external area. The principal bedroom boasts ample space, with built-in wardrobes featuring sliding doors, along with an en suite comprising a white twopiece suite and fully tiled cubicle with a thermostatic shower. Another well-proportioned double bedroom, also equipped with built-in wardrobes featuring mirror frontage, offers additional comfort. The bathroom features partial full-height tiling, a white three-piece suite, a thermostatic shower above the bath, and a glass shower screen for added convenience