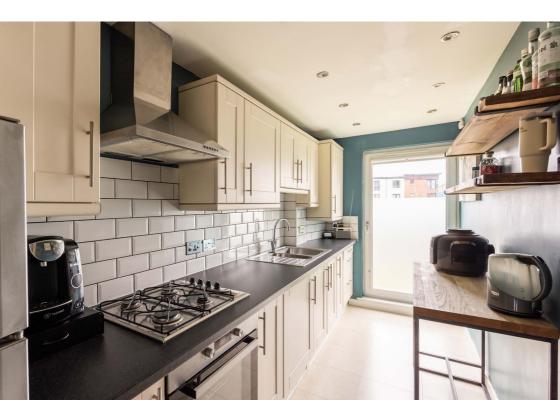

### Description

Upon entering, you're welcomed by a spacious hallway leading to a semi-open plan reception and kitchen area, featuring full-height glass doors that open up to the communal gardens. Throughout this inviting space, laminate flooring adds warmth and durability, while a designated dining area complements the fitted kitchen, complete with a range of wall and base units. The kitchen is finished with subway tiling for a contemporary touch, enhanced by spotlights and providing access to the external area. The principal bedroom boasts ample space, with built-in wardrobes featuring sliding doors, along with an en suite comprising a white twopiece suite and fully tiled cubicle with a thermostatic shower. Another well-proportioned double bedroom, also equipped with built-in wardrobes featuring mirror frontage, offers additional comfort. The bathroom features partial full-height tiling, a white three-piece suite, a thermostatic shower above the bath, and a glass shower screen for added convenience