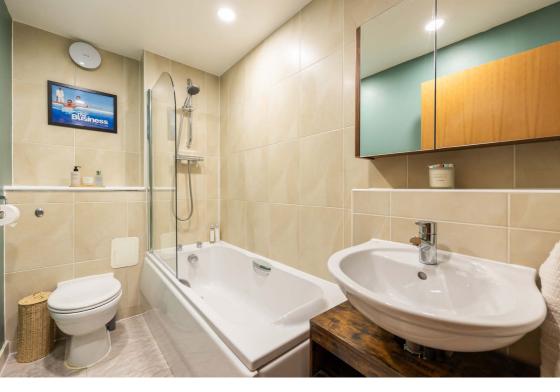

### Description

Upon entering, you're welcomed by a spacious hallway leading to a semi-open plan reception and kitchen area, featuring full-height glass doors that open up to the communal gardens. Throughout this inviting space, laminate flooring adds warmth and durability, while a designated dining area complements the fitted kitchen, complete with a range of wall and base units. The kitchen is finished with subway tiling for a contemporary touch, enhanced by spotlights and providing access to the external area. The principal bedroom boasts ample space, with built-in wardrobes featuring sliding doors, along with an en suite comprising a white twopiece suite and fully tiled cubicle with a thermostatic shower. Another well-proportioned double bedroom, also equipped with built-in wardrobes featuring mirror frontage, offers additional comfort. The bathroom features partial full-height tiling, a white three-piece suite, a thermostatic shower above the bath, and a glass shower screen for added convenience