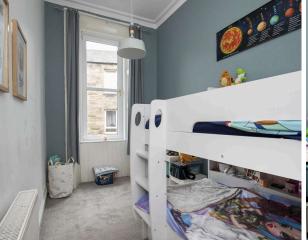

- · Reception hallway with a useful storage cupboard
- Living room front facing, door accesses the box room.
- Dining kitchen equipped with a range of wall and base units along with integrated appliances.
- Two double bedrooms rear facing.
- Bathroom comprising WC, wash hand basin, bath with shower over.
- Gas central heating.
- Double glazing.
- Communal garden to rear
- Permit and metered parking available.