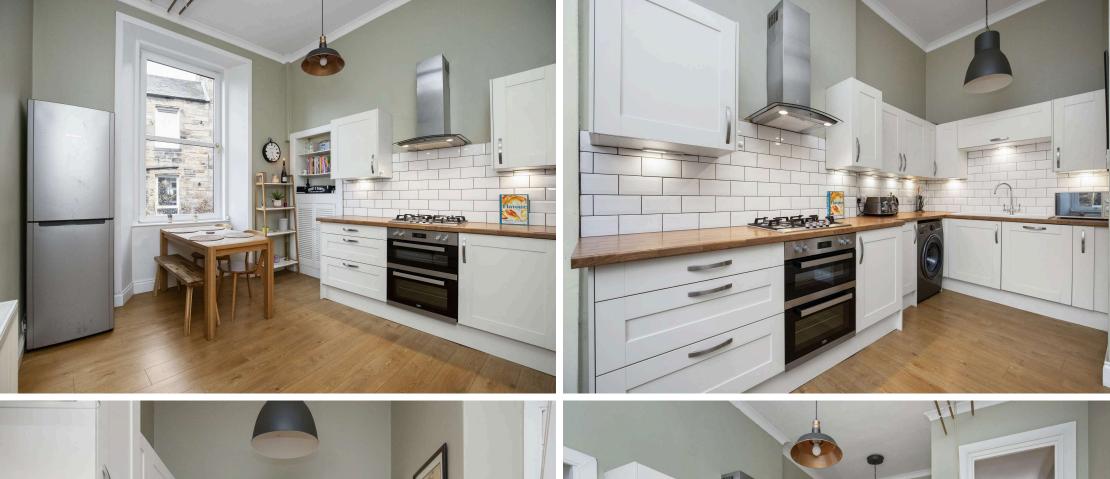

- · Reception hallway with a useful storage cupboard
- Living room front facing, door accesses the box room.
- Dining kitchen equipped with a range of wall and base units along with integrated appliances.
- Two double bedrooms rear facing.
- Bathroom comprising WC, wash hand basin, bath with shower over.
- Gas central heating.
- Double glazing.
- Communal garden to rear
- Permit and metered parking available.

## Extras

Included in the sale are the integrated kitchen appliances including the oven and dishwasher, the free standing fridge/freezer is also included in the sale as are all fixtures & fittings.

Some items of furniture are available by separate negotiation.