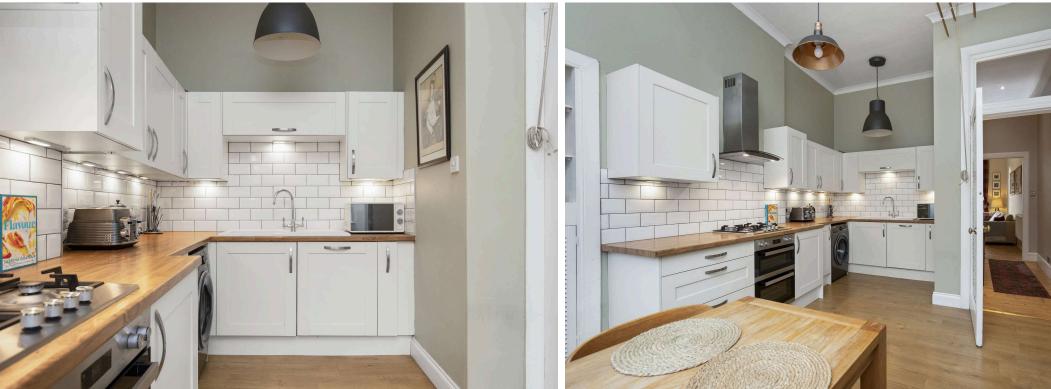

- · Reception hallway with a useful storage cupboard
- Living room front facing, door accesses the box room.
- Dining kitchen equipped with a range of wall and base units along with integrated appliances.
- Two double bedrooms rear facing.
- Bathroom comprising WC, wash hand basin, bath with shower over.
- Gas central heating.
- Double glazing.
- Communal garden to rear
- Permit and metered parking available.

## Extras

Included in the sale are the integrated kitchen appliances including the oven and dishwasher, the free standing fridge/freezer is also included in the sale as are all fixtures & fittings.

Some items of furniture are available by separate negotiation.