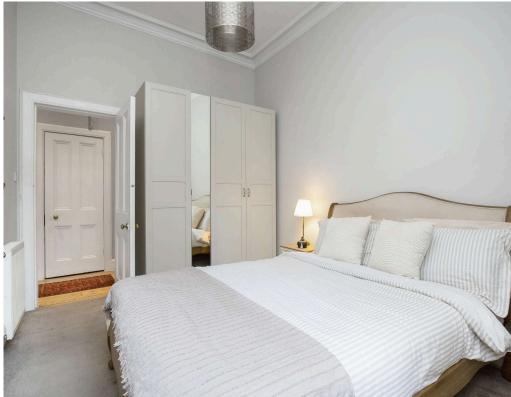

- · Reception hallway with a useful storage cupboard
- Living room front facing, door accesses the box room.
- Dining kitchen equipped with a range of wall and base units along with integrated appliances.
- Two double bedrooms rear facing.
- Bathroom comprising WC, wash hand basin, bath with shower over.
- Gas central heating.
- Double glazing.
- Communal garden to rear
- Permit and metered parking available.