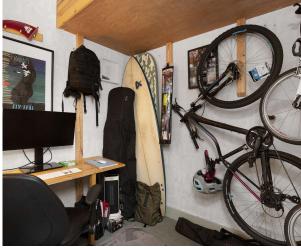

- · Reception hallway with a useful storage cupboard
- Living room front facing, door accesses the box room.
- Dining kitchen equipped with a range of wall and base units along with integrated appliances.
- Two double bedrooms rear facing.
- Bathroom comprising WC, wash hand basin, bath with shower over.
- Gas central heating.
- Double glazing.
- Communal garden to rear
- Permit and metered parking available.