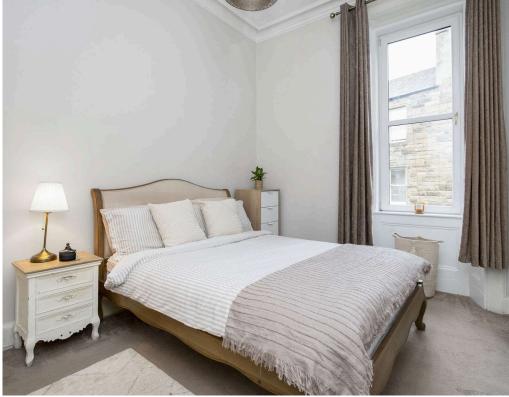

- · Reception hallway with a useful storage cupboard
- Living room front facing, door accesses the box room.
- Dining kitchen equipped with a range of wall and base units along with integrated appliances.
- Two double bedrooms rear facing.
- Bathroom comprising WC, wash hand basin, bath with shower over.
- Gas central heating.
- Double glazing.
- Communal garden to rear
- Permit and metered parking available.