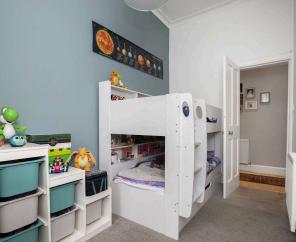

- · Reception hallway with a useful storage cupboard
- Living room front facing, door accesses the box room.
- Dining kitchen equipped with a range of wall and base units along with integrated appliances.
- Two double bedrooms rear facing.
- Bathroom comprising WC, wash hand basin, bath with shower over.
- Gas central heating.
- Double glazing.
- Communal garden to rear
- Permit and metered parking available.