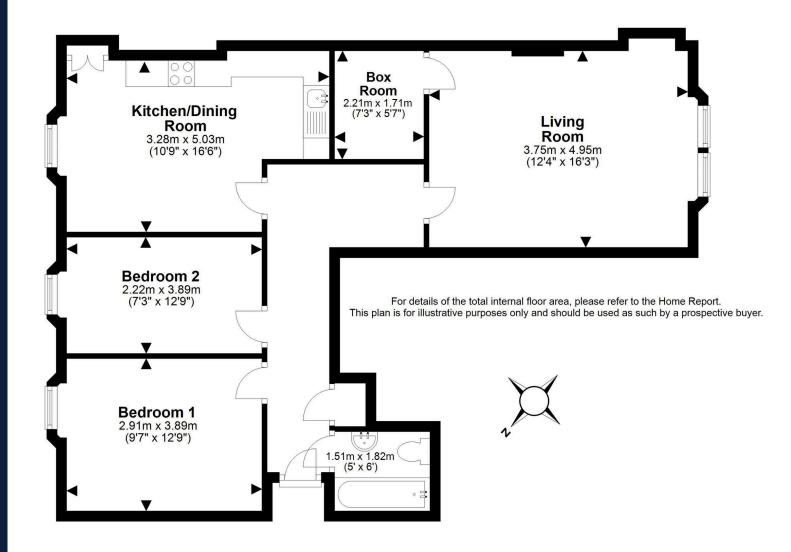

- · Reception hallway with a useful storage cupboard
- Living room front facing, door accesses the box room.
- Dining kitchen equipped with a range of wall and base units along with integrated appliances.
- Two double bedrooms rear facing.
- Bathroom comprising WC, wash hand basin, bath with shower over.
- Gas central heating.
- Double glazing.
- Communal garden to rear
- Permit and metered parking available.