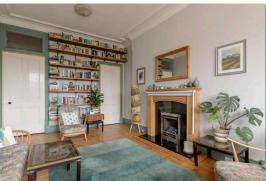

The accomodation comprises of a large bay window lounge with superb views over Harrison park and also benefits from a useful box room off it which would be perfect for a home office or guest room. Kitchen/diner fitted with a range of floor and wall mounted units, gas hob and electric oven, large pantry cupboard and white goods which are available by separate negotiation and a useful utility cupboard with window. Large double bedroom to rear of the property with stunning views over to Murrayfield and Corstorphine hill. Shower room fitted with a two-piece suite and electric walk in shower. The property has double glazing and gas central heating throughout. Well kept communal gardens to the rear of the property and residents permit parking.