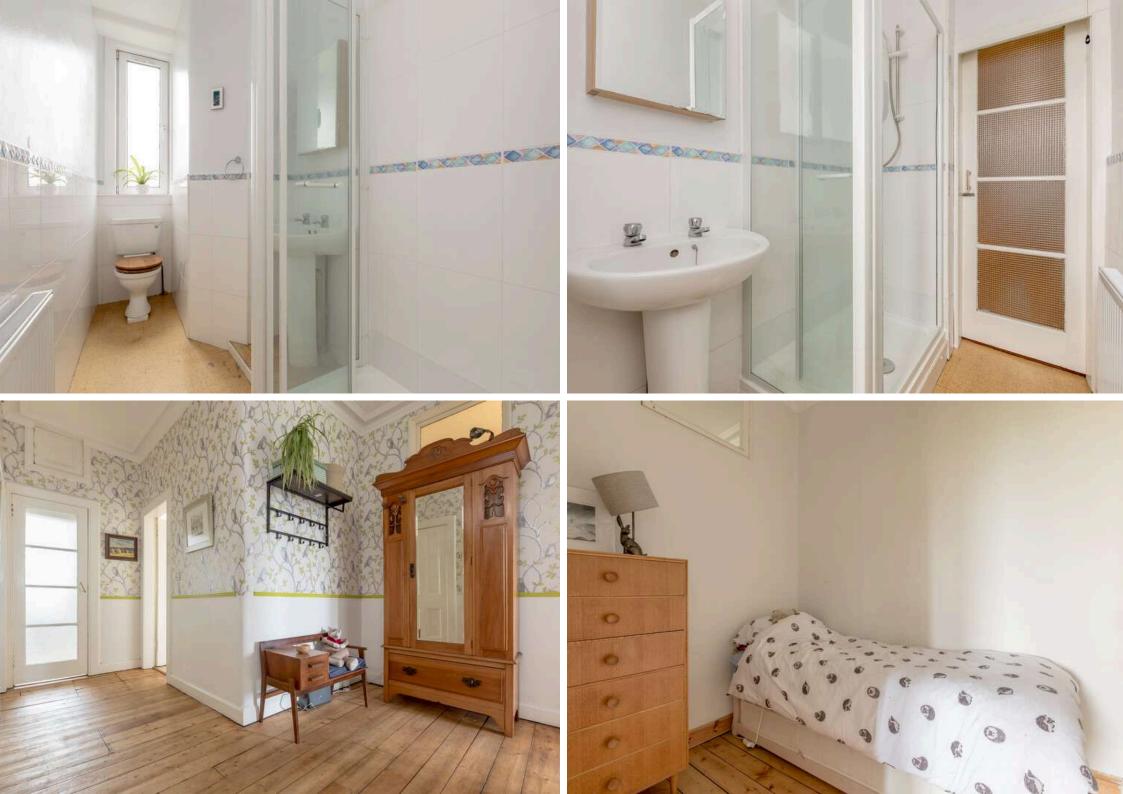

The accomodation comprises of a large bay window lounge with superb views over Harrison park and also benefits from a useful box room off it which would be perfect for a home office or guest room. Kitchen/diner fitted with a range of floor and wall mounted units, gas hob and electric oven, large pantry cupboard and white goods which are available by separate negotiation and a useful utility cupboard with window. Large double bedroom to rear of the property with stunning views over to Murrayfield and Corstorphine hill. Shower room fitted with a two-piece suite and electric walk in shower. The property has double glazing and gas central heating throughout. Well kept communal gardens to the rear of the property and residents permit parking.