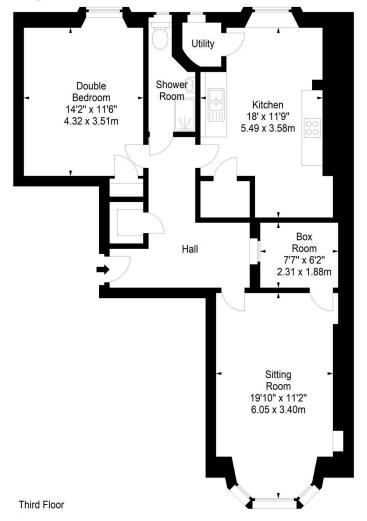

The accomodation comprises of a large bay window lounge with superb views over Harrison park and also benefits from a useful box room off it which would be perfect for a home office or guest room. Kitchen/diner fitted with a range of floor and wall mounted units, gas hob and electric oven, large pantry cupboard and white goods which are available by separate negotiation and a useful utility cupboard with window. Large double bedroom to rear of the property with stunning views over to Murrayfield and Corstorphine hill. Shower room fitted with a two-piece suite and electric walk in shower. The property has double glazing and gas central heating throughout. Well kept communal gardens to the rear of the property and residents permit parking.

## 🐼 SquareFoot

Approx. Gross Internal Area 871 Sq Ft - 80.92 Sq M For identification only. Not to scale. © SquareFoot 2024

Property Centre: 1 Harrison Gardens Edinburgh EH11 3NA Tel: 0131 337 1800 Fax: 0131 337 1118 DX ED 92, Edinburgh E-mail: property@blaircadell.com www.blaircadell.com in **O f e**spc rightmove **O** On The Market