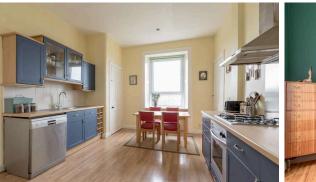

The accomodation comprises of a large bay window lounge with superb views over Harrison park and also benefits from a useful box room off it which would be perfect for a home office or guest room. Kitchen/diner fitted with a range of floor and wall mounted units, gas hob and electric oven, large pantry cupboard and white goods which are available by separate negotiation and a useful utility cupboard with window. Large double bedroom to rear of the property with stunning views over to Murrayfield and Corstorphine hill. Shower room fitted with a two-piece suite and electric walk in shower. The property has double glazing and gas central heating throughout. Well kept communal gardens to the rear of the property and residents permit parking.