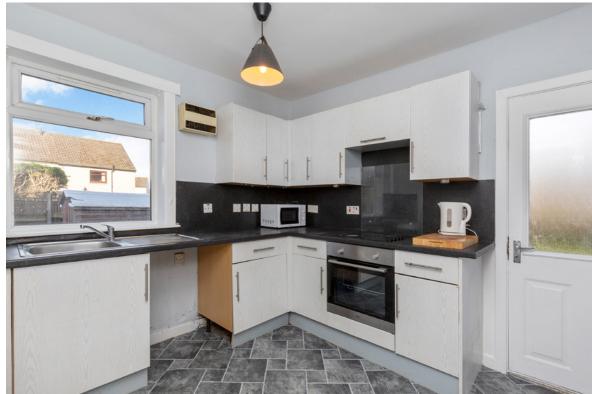

#### **Property Summary**

- Main-door lower villa in Danderhall
- Blank canvas for new owner to put their own stamp on
- · Quiet cul-de-sac setting
- Entrance vestibule and hall with storage
- Spacious, garden-facing living room
- Kitchen with built-in storage and external access
- Two well-proportioned double bedrooms (one with storage)
- · Bright bathroom with shower-over-bath
- Private front and rear gardens
- · Large side garden with development potential
- Driveway for private parking
- · Gas central heating and double glazing
- EPC Rating C | Council Tax Band B