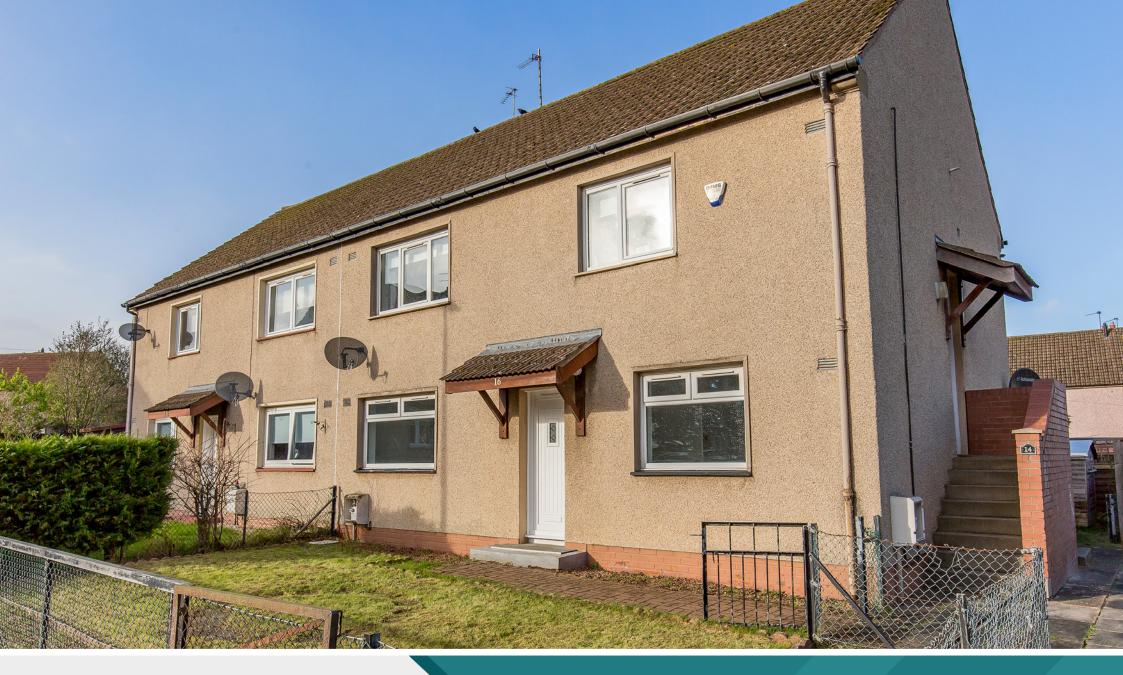

## 16 The Square

Tucked within a quiet cul-de-sac in an established residential area of Danderhall, this two-bedroom main-door lower villa is sure to appeal to a wealth of buyers. The villa is presented with a neutral palette of décor for the new owner to put their own stamp on, and it is accompanied by private front and rear gardens, as well as a driveway for private parking. It also has a large side garden that offers excellent scope for further development (subject to planning permission). The home lies close to reliable village amenities and within easy reach of Edinburgh.

#### **Property Summary**

- Main-door lower villa in Danderhall
- Blank canvas for new owner to put their own stamp on
- · Quiet cul-de-sac setting
- Entrance vestibule and hall with storage
- Spacious, garden-facing living room
- Kitchen with built-in storage and external access
- Two well-proportioned double bedrooms (one with storage)
- · Bright bathroom with shower-over-bath
- Private front and rear gardens
- · Large side garden with development potential
- Driveway for private parking
- · Gas central heating and double glazing
- EPC Rating C | Council Tax Band B