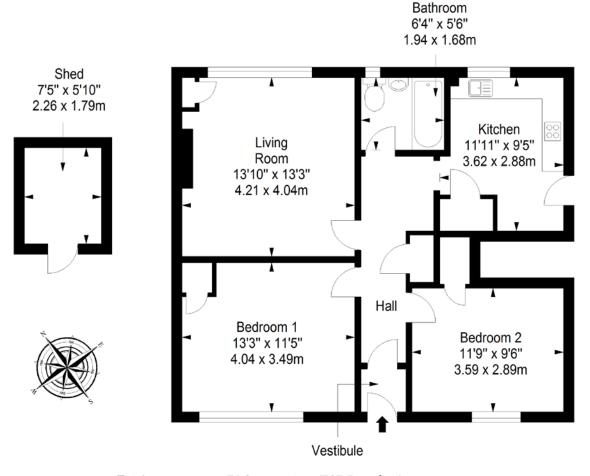

Shed Approx. 4.0 sq. metres (43.1 sq. feet)

**Ground Floor** Approx. 67.3 sq. metres (724.4 sq. feet)

Total area: approx. 71.3 sq. metres (767.5 sq. feet)