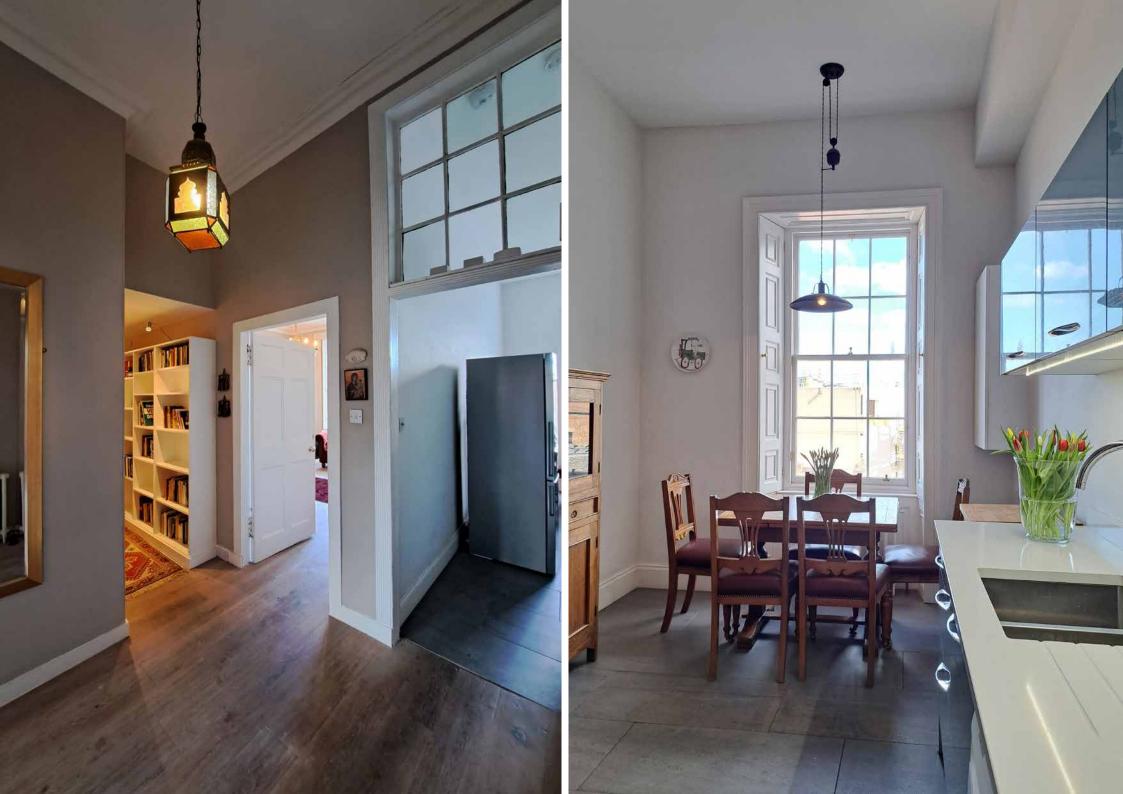

# 31/4 BROUGHTON STREET

New Town, Edinburgh, EH1 3JU

Offering an unrivalled central location in the New Town conservation area, with far-reaching rear views, this second-floor tenement flat enjoys all the elegance and space expected from a classic Georgian home, sympathetically updated with understated décor and fittings. The wonderfully bright and airy interiors feature two double bedrooms, a bathroom, a second WC, a characterful living room, and a stylish kitchen with a bright dining area. Controlled on-street parking falls under Zone 2.

## **FEATURES**

- Sought-after New Town central location
- Elegant and spacious interiors with period details
- Georgian second-floor tenement flat
- Secure entry system
- Airy entrance hall with storage and WC
- Generous living room with fireplace, shutters, and storage
- Attractive modern kitchen with a bright dining area
- One rear-facing double bedroom with rooftop views and shutters
- One further double bedroom with shutters
- Tasteful bathroom with a shower-over-bath
- Controlled on-street parking (Zone 2)
- Gas central heating
- EPC rating C
- Council Tax Band E