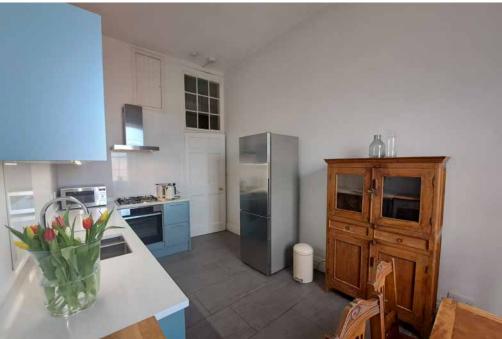

# 31/4 BROUGHTON STREET

New Town, Edinburgh, EH1 3JU

Offering an unrivalled central location in the New Town conservation area, with far-reaching rear views, this second-floor tenement flat enjoys all the elegance and space expected from a classic Georgian home, sympathetically updated with understated décor and fittings. The wonderfully bright and airy interiors feature two double bedrooms, a bathroom, a second WC, a characterful living room, and a stylish kitchen with a bright dining area. Controlled on-street parking falls under Zone 2.

## **FEATURES**

- Sought-after New Town central location
- Elegant and spacious interiors with period details
- Georgian second-floor tenement flat
- Secure entry system
- Airy entrance hall with storage and WC
- Generous living room with fireplace, shutters, and storage
- Attractive modern kitchen with a bright dining area
- One rear-facing double bedroom with rooftop views and shutters
- One further double bedroom with shutters
- Tasteful bathroom with a shower-over-bath
- Controlled on-street parking (Zone 2)
- Gas central heating
- EPC rating C
- Council Tax Band E