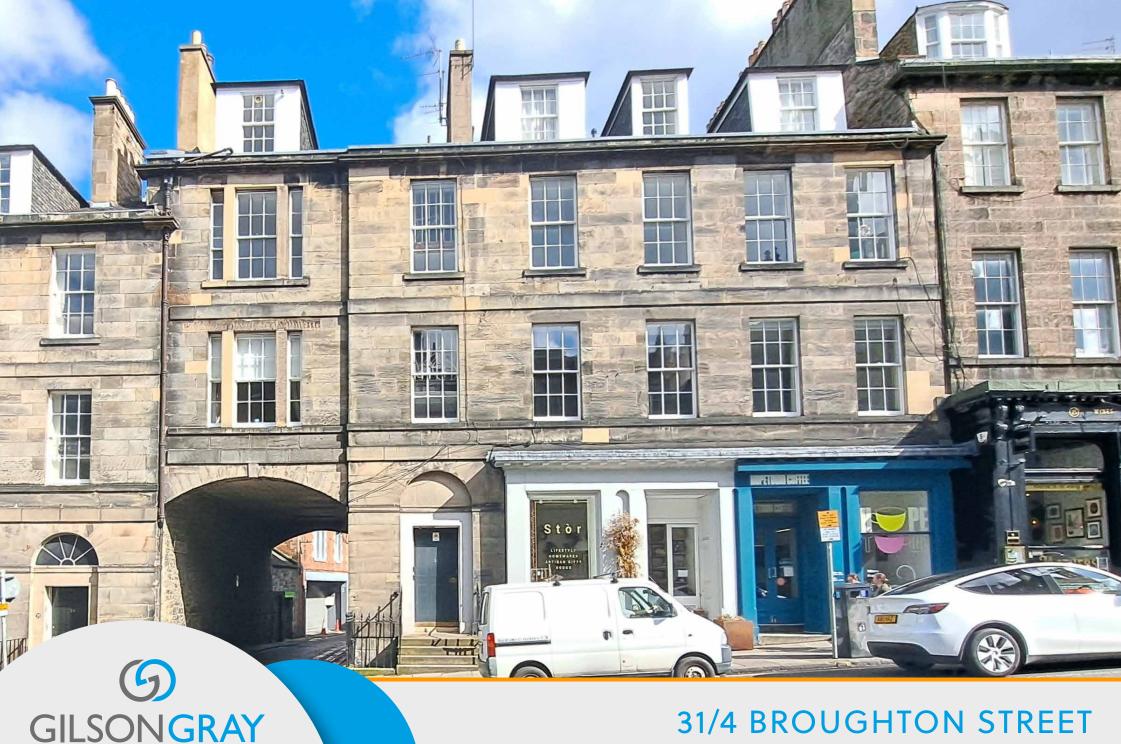

# 31/4 BROUGHTON STREET

New Town, Edinburgh, EH1 3JU

Offering an unrivalled central location in the New Town conservation area, with far-reaching rear views, this second-floor tenement flat enjoys all the elegance and space expected from a classic Georgian home, sympathetically updated with understated décor and fittings. The wonderfully bright and airy interiors feature two double bedrooms, a bathroom, a second WC, a characterful living room, and a stylish kitchen with a bright dining area. Controlled on-street parking falls under Zone 2.

"AN EXQUISITE TWO-BEDROOM NEW TOWN HOME ENJOYING CLASSIC GEORGIAN PROPORTIONS AND ELEGANCE, AS WELL AS FANTASTIC CITY AND COASTAL VIEWS"

Second Floor Approx. 100.0 sq. metres (1076.4 sq. feet)

Total area: approx. 100.0 sq. metres (1076.4 sq. feet)