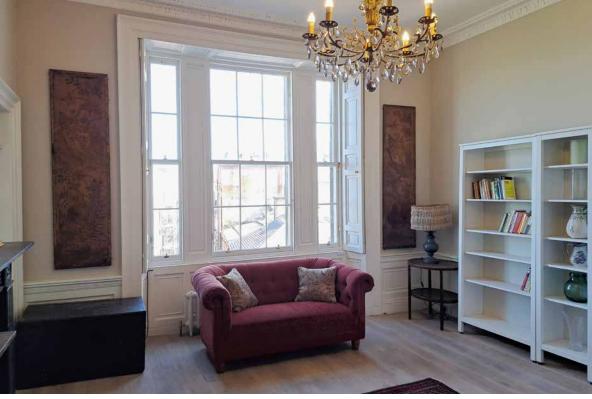

# 31/4 BROUGHTON STREET

New Town, Edinburgh, EH1 3JU

Offering an unrivalled central location in the New Town conservation area, with far-reaching rear views, this second-floor tenement flat enjoys all the elegance and space expected from a classic Georgian home, sympathetically updated with understated décor and fittings. The wonderfully bright and airy interiors feature two double bedrooms, a bathroom, a second WC, a characterful living room, and a stylish kitchen with a bright dining area. Controlled on-street parking falls under Zone 2.

## **FEATURES**

- Sought-after New Town central location
- Elegant and spacious interiors with period details
- Georgian second-floor tenement flat
- Secure entry system
- Airy entrance hall with storage and WC
- Generous living room with fireplace, shutters, and storage
- Attractive modern kitchen with a bright dining area
- One rear-facing double bedroom with rooftop views and shutters
- One further double bedroom with shutters
- Tasteful bathroom with a shower-over-bath
- Controlled on-street parking (Zone 2)
- Gas central heating
- EPC rating C
- Council Tax Band E