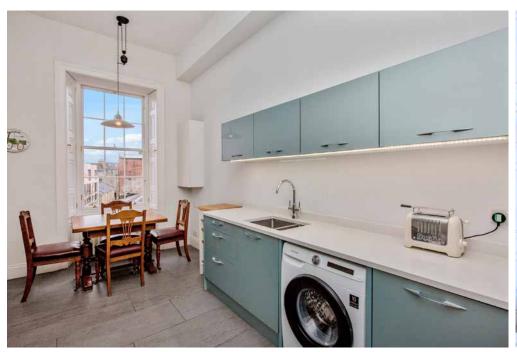

# 31/4 BROUGHTON STREET

New Town, Edinburgh, EH1 3JU

Offering an unrivalled central location in the New Town conservation area, with far-reaching rear views, this second-floor tenement flat enjoys all the elegance and space expected from a classic Georgian home, sympathetically updated with understated décor and fittings. The wonderfully bright and airy interiors feature two double bedrooms, a bathroom, a second WC, a characterful living room, and a stylish kitchen with a bright dining area. Controlled on-street parking falls under Zone 2.

## **FEATURES**

- Sought-after New Town central location
- Elegant and spacious interiors with period details
- Georgian second-floor tenement flat
- Secure entry system
- Airy entrance hall with storage and WC
- Generous living room with fireplace, shutters, and storage
- Attractive modern kitchen with a bright dining area
- One rear-facing double bedroom with rooftop views and shutters
- One further double bedroom with shutters
- Tasteful bathroom with a shower-over-bath
- Controlled on-street parking (Zone 2)
- Gas central heating
- EPC rating C
- Council Tax Band E