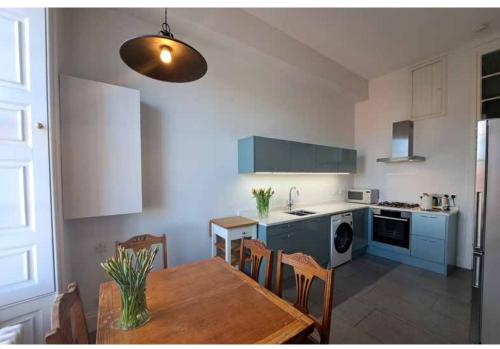

# 31/4 BROUGHTON STREET

New Town, Edinburgh, EH1 3JU

Offering an unrivalled central location in the New Town conservation area, with far-reaching rear views, this second-floor tenement flat enjoys all the elegance and space expected from a classic Georgian home, sympathetically updated with understated décor and fittings. The wonderfully bright and airy interiors feature two double bedrooms, a bathroom, a second WC, a characterful living room, and a stylish kitchen with a bright dining area. Controlled on-street parking falls under Zone 2.

## **FEATURES**

- Sought-after New Town central location
- Elegant and spacious interiors with period details
- Georgian second-floor tenement flat
- Secure entry system
- Airy entrance hall with storage and WC
- Generous living room with fireplace, shutters, and storage
- Attractive modern kitchen with a bright dining area
- One rear-facing double bedroom with rooftop views and shutters
- One further double bedroom with shutters
- Tasteful bathroom with a shower-over-bath
- Controlled on-street parking (Zone 2)
- Gas central heating
- EPC rating C
- Council Tax Band E