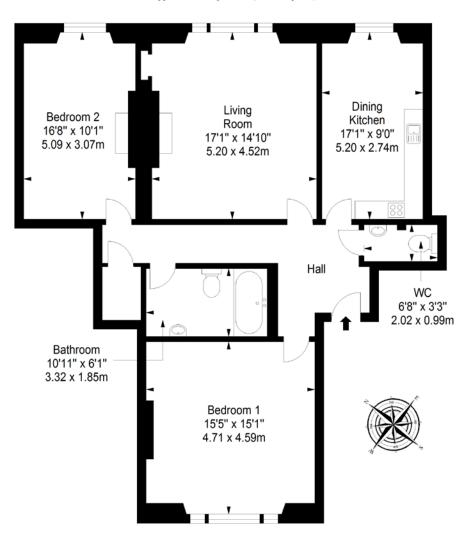

"AN EXQUISITE TWO-BEDROOM NEW TOWN HOME ENJOYING CLASSIC GEORGIAN PROPORTIONS AND ELEGANCE, AS WELL AS FANTASTIC CITY AND COASTAL VIEWS"

Second Floor Approx. 100.0 sq. metres (1076.4 sq. feet)

Total area: approx. 100.0 sq. metres (1076.4 sq. feet)