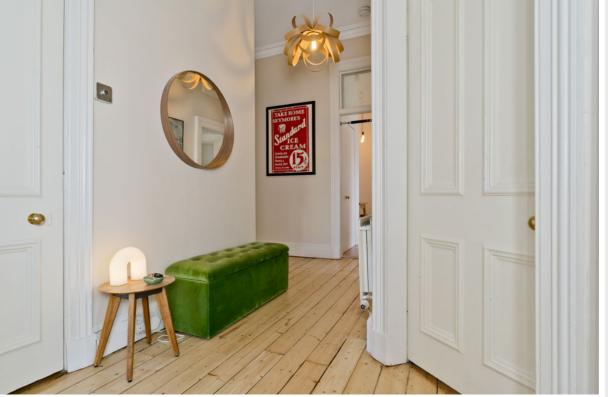

## **FEATURES**

- Traditional first-floor flat in desirable Blackford
- Attractive, modern interiors and period features
- Secure shared entrance and stairwell
- Hallway with built-in storage
- Large corner-aspect living room with beautiful fireplace
- Generous, light-filled dining kitchen with walk-in pantry
- Principal bedroom with box room/walk-in wardrobe
- Two further bedrooms
- Attractive bathroom with shower-over-bath
- Ample storage space
- Access to a leafy shared garden
- Unrestricted on-street parking