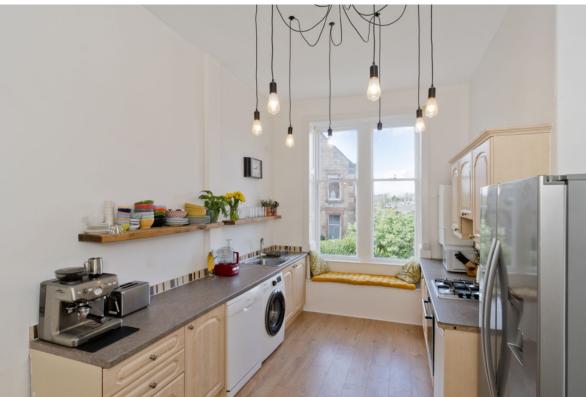

## **FEATURES**

- Traditional first-floor flat in desirable Blackford
- Attractive, modern interiors and period features
- Secure shared entrance and stairwell
- Hallway with built-in storage
- Large corner-aspect living room with beautiful fireplace
- Generous, light-filled dining kitchen with walk-in pantry
- Principal bedroom with box room/walk-in wardrobe
- Two further bedrooms
- Attractive bathroom with shower-over-bath
- Ample storage space
- Access to a leafy shared garden
- Unrestricted on-street parking