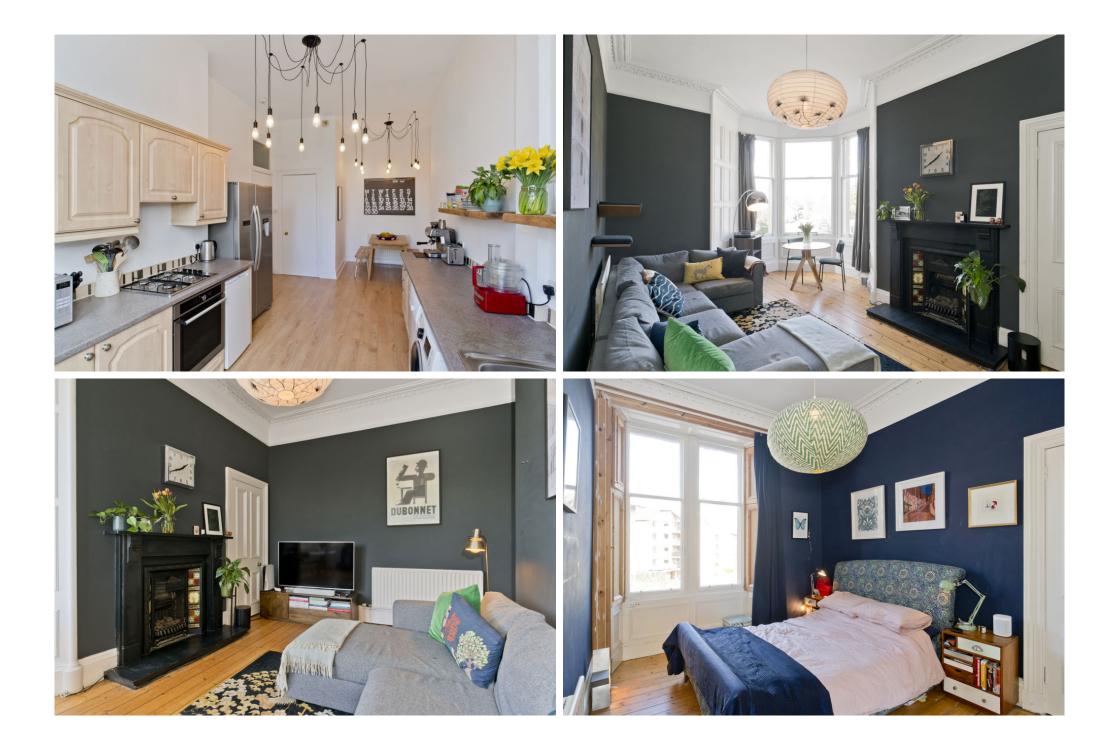

## $\bigcirc$

Enjoying well-presented and contemporary interiors that have been styled to blend perfectly with lovingly retained period features, this firstfloor flat forms part of a handsome traditional tenement building in desirable Blackford. The three-bedroom city home is sure to appeal to a wide demographic of buyers, including property investors having previously been used as an HMO rental. It benefits from close proximity to excellent amenities, notably the Hermitage of Braid and Blackford Hill Local Nature Reserve which is just a few minutes' stroll away, as well as shops (Cameron Toll is a five-minute drive away), excellent transport links, and highly-regarded schooling, being in the catchment area for James Gillespie's high school. Extras: integrated kitchen appliances comprising an oven, hob, and extractor fan will be included in the sale, as well as a washing machine, dishwasher, and small fridge. Please note, no warranties or guarantees shall be provided for the appliances.

## **FEATURES**

- Traditional first-floor flat in desirable Blackford
- Attractive, modern interiors and period features
- Secure shared entrance and stairwell
- Hallway with built-in storage
- Large corner-aspect living room with beautiful fireplace
- Generous, light-filled dining kitchen with walk-in pantry
- Principal bedroom with box room/walk-in wardrobe
- Two further bedrooms
- Attractive bathroom with shower-over-bath
- Ample storage space
- Access to a leafy shared garden
- Unrestricted on-street parking