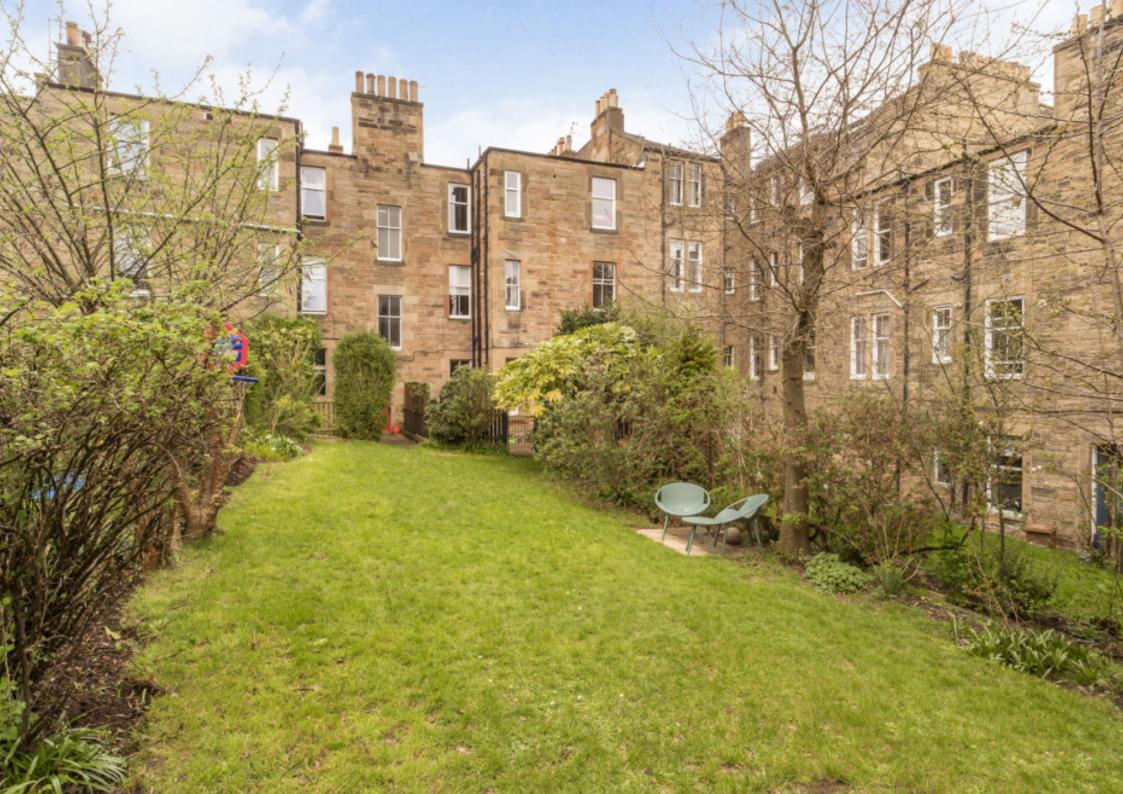

## $\bigcirc$

Enjoying well-presented and contemporary interiors that have been styled to blend perfectly with lovingly retained period features, this firstfloor flat forms part of a handsome traditional tenement building in desirable Blackford. The three-bedroom city home is sure to appeal to a wide demographic of buyers, including property investors having previously been used as an HMO rental. It benefits from close proximity to excellent amenities, notably the Hermitage of Braid and Blackford Hill Local Nature Reserve which is just a few minutes' stroll away, as well as shops (Cameron Toll is a five-minute drive away), excellent transport links, and highly-regarded schooling, being in the catchment area for James Gillespie's high school. Extras: integrated kitchen appliances comprising an oven, hob, and extractor fan will be included in the sale, as well as a washing machine, dishwasher, and small fridge. Please note, no warranties or guarantees shall be provided for the appliances.

## **FEATURES**

- Traditional first-floor flat in desirable Blackford
- Attractive, modern interiors and period features
- Secure shared entrance and stairwell
- Hallway with built-in storage
- Large corner-aspect living room with beautiful fireplace
- Generous, light-filled dining kitchen with walk-in pantry
- Principal bedroom with box room/walk-in wardrobe
- Two further bedrooms
- Attractive bathroom with shower-over-bath
- Ample storage space
- Access to a leafy shared garden
- Unrestricted on-street parking