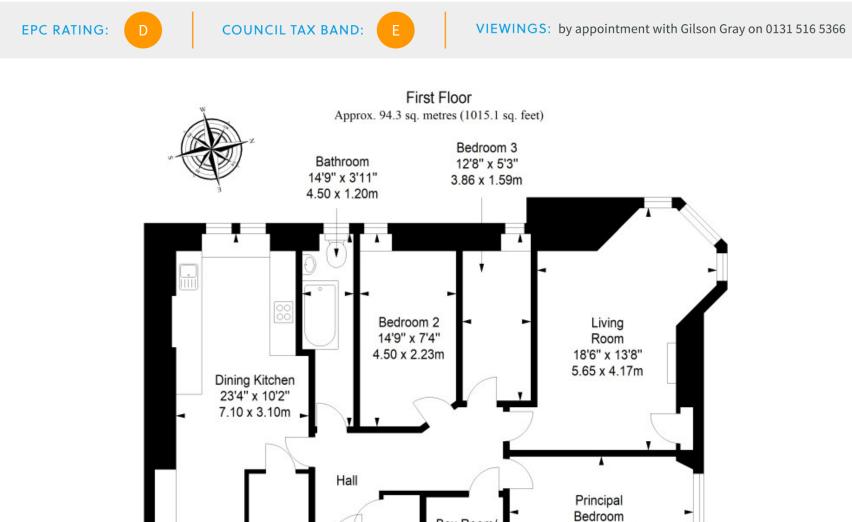

## **FEATURES**

- Traditional first-floor flat in desirable Blackford
- Attractive, modern interiors and period features
- Secure shared entrance and stairwell
- Hallway with built-in storage
- Large corner-aspect living room with beautiful fireplace
- Generous, light-filled dining kitchen with walk-in pantry
- Principal bedroom with box room/walk-in wardrobe
- Two further bedrooms
- Attractive bathroom with shower-over-bath
- Ample storage space
- Access to a leafy shared garden
- Unrestricted on-street parking

"THIS WELL-PRESENTED FIRST-FLOOR FLAT BOASTS STYLISH, MODERN INTERIORS AND LOVELY PERIOD FEATURES."

Box Room/

Walk-in

Wardrobe

14'1" x 10'4"

4.30 x 3.16m

LAW • PROPERTY • FINANCE

GILSONGRAY.CO.UK