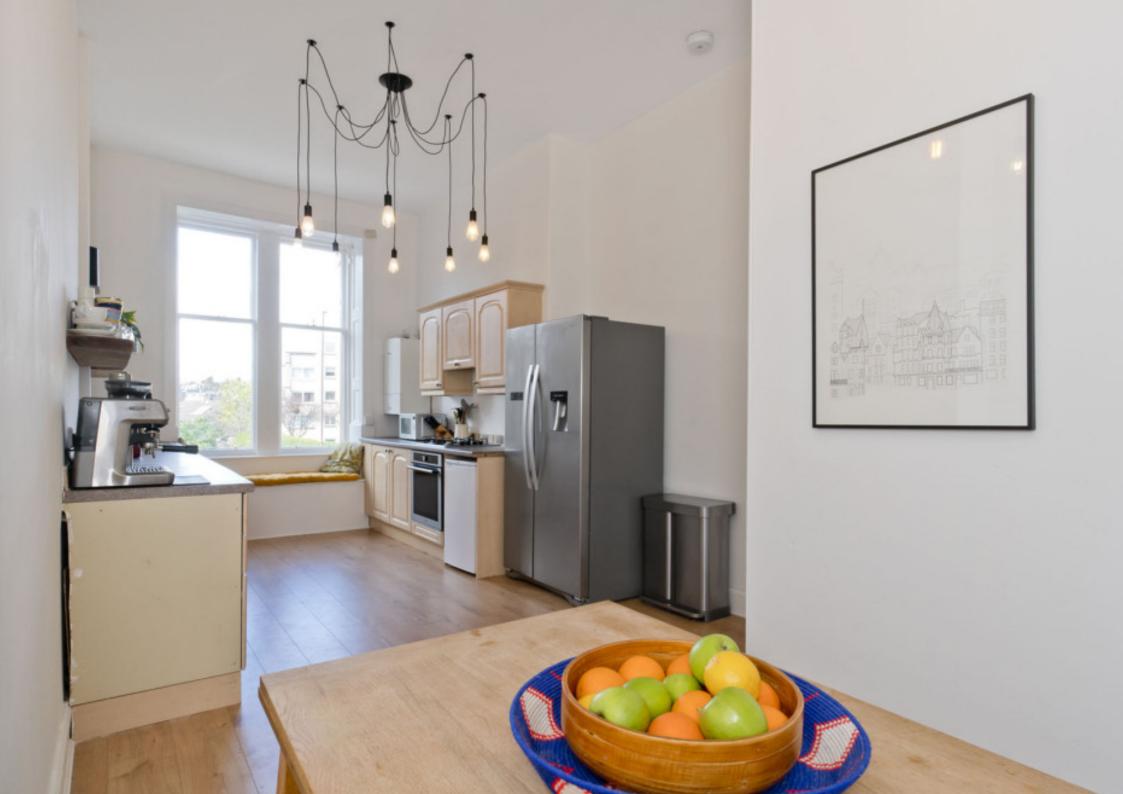

## **FEATURES**

- Traditional first-floor flat in desirable Blackford
- Attractive, modern interiors and period features
- Secure shared entrance and stairwell
- Hallway with built-in storage
- Large corner-aspect living room with beautiful fireplace
- Generous, light-filled dining kitchen with walk-in pantry
- Principal bedroom with box room/walk-in wardrobe
- Two further bedrooms
- Attractive bathroom with shower-over-bath
- Ample storage space
- Access to a leafy shared garden
- Unrestricted on-street parking