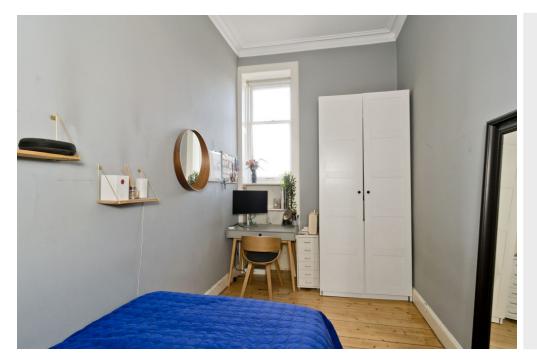

## **FEATURES**

- Traditional first-floor flat in desirable Blackford
- Attractive, modern interiors and period features
- Secure shared entrance and stairwell
- Hallway with built-in storage
- Large corner-aspect living room with beautiful fireplace
- Generous, light-filled dining kitchen with walk-in pantry
- Principal bedroom with box room/walk-in wardrobe
- Two further bedrooms
- Attractive bathroom with shower-over-bath
- Ample storage space
- Access to a leafy shared garden
- Unrestricted on-street parking

"THIS WELL-PRESENTED FIRST-FLOOR FLAT BOASTS STYLISH, MODERN INTERIORS AND LOVELY PERIOD FEATURES."

Box Room/

Walk-in

Wardrobe

14'1" x 10'4"

4.30 x 3.16m

LAW • PROPERTY • FINANCE

GILSONGRAY.CO.UK