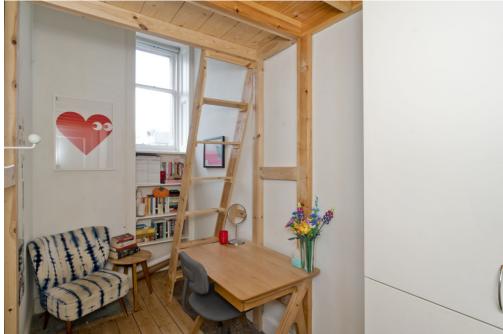

## **FEATURES**

- Traditional first-floor flat in desirable Blackford
- Attractive, modern interiors and period features
- Secure shared entrance and stairwell
- Hallway with built-in storage
- Large corner-aspect living room with beautiful fireplace
- Generous, light-filled dining kitchen with walk-in pantry
- Principal bedroom with box room/walk-in wardrobe
- Two further bedrooms
- Attractive bathroom with shower-over-bath
- Ample storage space
- Access to a leafy shared garden
- Unrestricted on-street parking