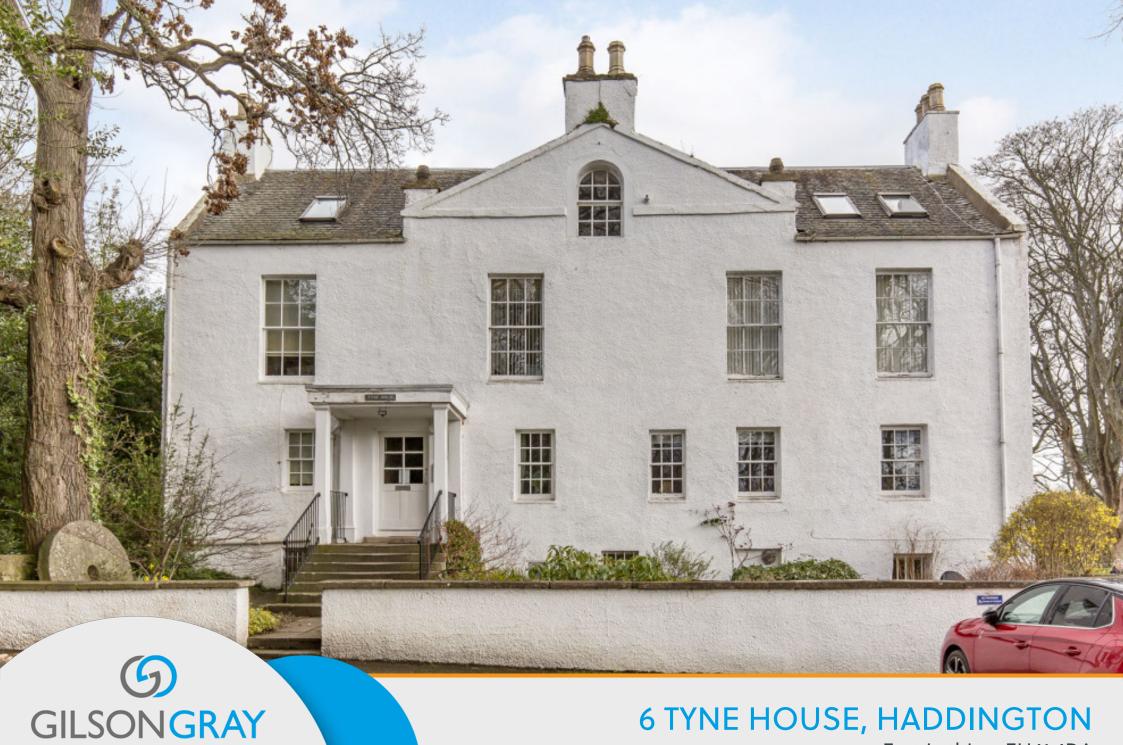

LAW • PROPERTY • FINANCE

6 TYNE HOUSE, HADDINGTON

East Lothian, EH41 4DA

Located in the charming market town of Haddington, this light and airy flat lies on the first floor of a handsome Category B-listed Georgian property; a development scenically set beside the River Tyne with manicured communal gardens and residents' parking. Presented in true move-in condition, with a blank canvas of minimalist décor, the interiors feature two double bedrooms (one with good storage), a bathroom, a stylish kitchen, and a south-facing living/dining room enjoying an idyllic garden outlook, shared with the main bedroom.

# **FEATURES**

- Desirable market town (10 minute-walk to centre)
- Impressive listed period development
- First-floor flat with modern neutral décor
- Secure entry system
- Entrance hall with storage
- South-facing living/dining room
- Bright, tastefully appointed kitchen
- Two double bedrooms (one with good storage)
- Bright bathroom with a shower-over-bath
- Shared access to south-facing riverside gardens
- Residents' parking
- Gas central heating

"A PICTURESQUE RIVERSIDE SETTING IN SOUGHT-AFTER HADDINGTON, JUST 30 MINUTES' DRIVE FROM CENTRAL EDINBURGH."

**EPC RATING:** 

COUNCIL TAX BAND: