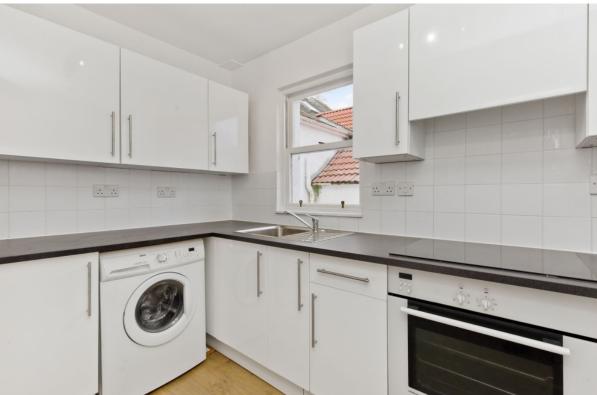

LAW • PROPERTY • FINANCE

6 TYNE HOUSE, HADDINGTON

East Lothian, EH41 4DA

Located in the charming market town of Haddington, this light and airy flat lies on the first floor of a handsome Category B-listed Georgian property; a development scenically set beside the River Tyne with manicured communal gardens and residents' parking. Presented in true move-in condition, with a blank canvas of minimalist décor, the interiors feature two double bedrooms (one with good storage), a bathroom, a stylish kitchen, and a south-facing living/dining room enjoying an idyllic garden outlook, shared with the main bedroom.

# **FEATURES**

- Desirable market town (10 minute-walk to centre)
- Impressive listed period development
- First-floor flat with modern neutral décor
- Secure entry system
- Entrance hall with storage
- South-facing living/dining room
- Bright, tastefully appointed kitchen
- Two double bedrooms (one with good storage)
- Bright bathroom with a shower-over-bath
- Shared access to south-facing riverside gardens
- Residents' parking
- Gas central heating