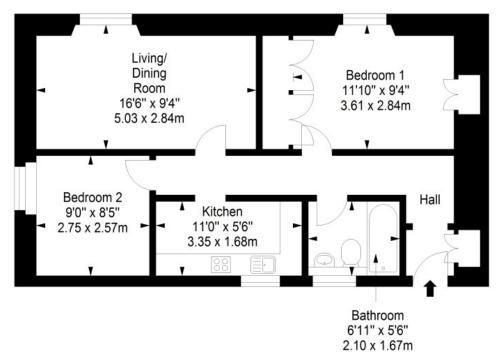

#### First Floor

Approx. 54.8 sq. metres (589.9 sq. feet)

Total area: approx. 54.8 sq. metres (589.9 sq. feet)

@gilsongrayprop

@gilsongrayprop

These particulars were prepared on the basis of our own knowledge of the local area and, in respect of the property itself, information supplied to us by our clients; all reasonable steps were taken at the time of preparing these particulars to ensure that all details contained in them were accurate. All statements contained in the particulars are for information only and all parties should not rely upon them as statements or representations of fact. In particular, (a) descriptions, measurements and only. Our clients may instruct us to set a closing date for offers at short notice and therefore if you wish to pursue interest in this property, you should immediately instruct your solicitor to note interest with us. Our clients reserve the right to conclude a bargain for the sale of the above subjects or any part thereof ahead of a notified closing date and will not be obliged to accept either the highest or indeed any offer for the above subjects or any part thereof. All measurements have been taken using a sonic tape and cannot be regarded as guaranteed given the limitations of the device. Services and/or appliances referred to in these particulars have not been tested and no warranty is given that they are in full working order.